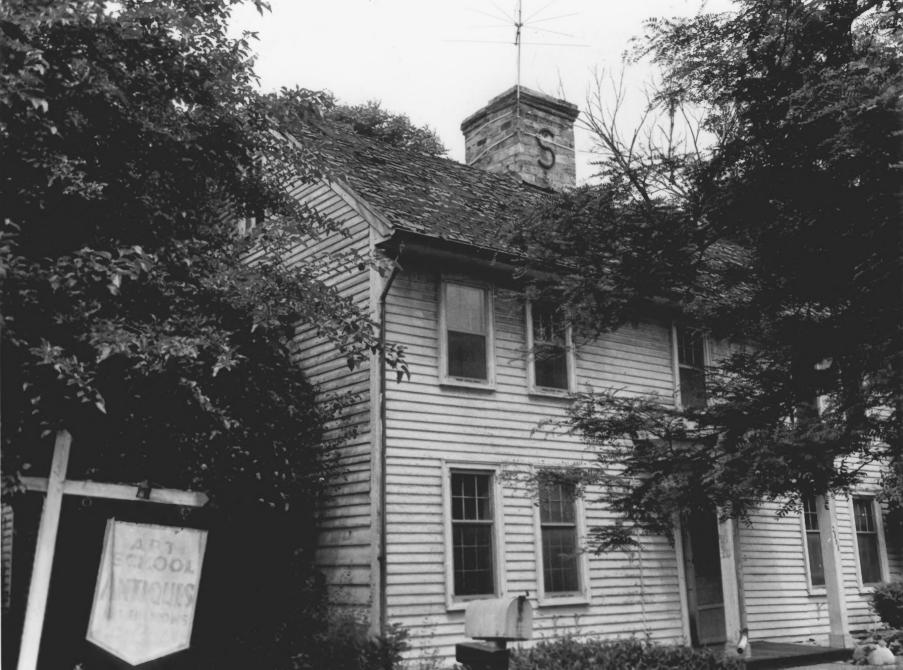

Pond-Weed House, Darien, Noroton, CT. Photographer: T. Robins Brwon 6-15-76 Neg. filed. Ct. Historical Commission Hartford, CT. View looking NE showing part of W and main (S) facade MAY 5 1978 Photograph # 2 45 OCT 1 1 1978 Frintield County