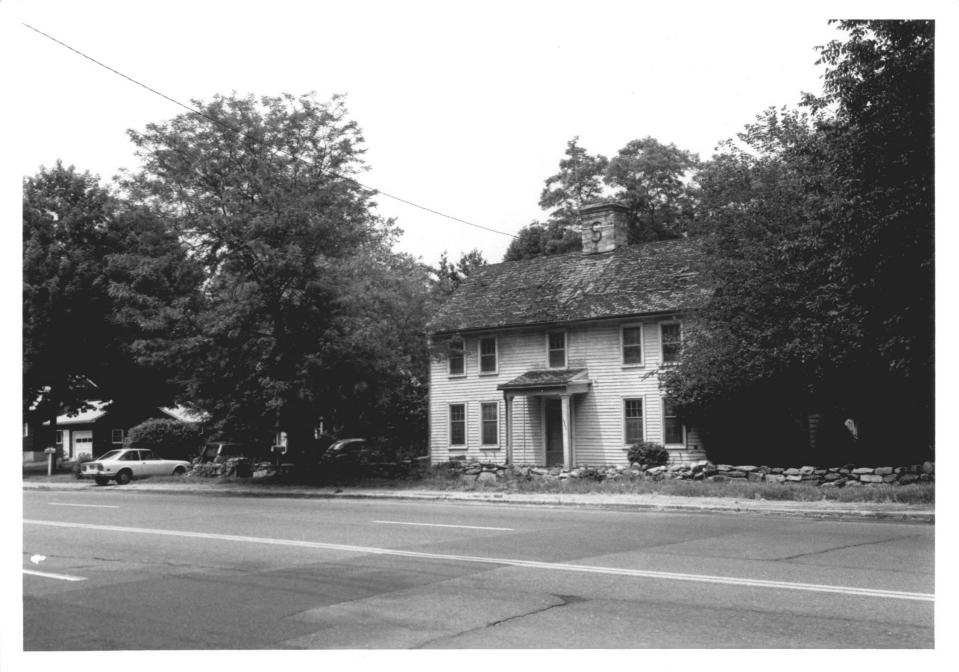

Pond-Weed House, Darien, Noroton, CT. Photographer T. Robins Brown 6-15-76 Neg. filed: Ct. Historical Commission Hartford, Ct. View looking NW showing Main (S) facade and setting Photograph # 1 45 MAY 5 1978 Fainfield Confy OCT 1 1 1978