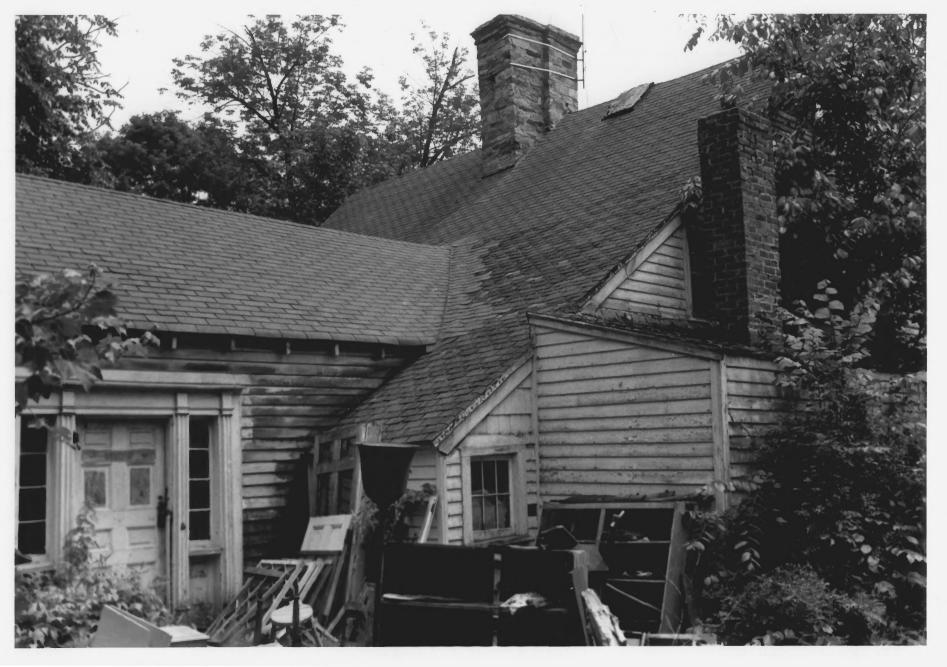

Pond-Weed House, Darien, Norotann, CT. Photographer: T. Robins Brown 6-15-76 Neg. filed: Ct. Historical Commission Hartford, CT. View looking SE showing N side of rear wing, W wing, and part of rear (N) and W sides of main block Photograph #3#5 Fainfiel County OCT 1 1 1978 MAY 5 1978

Pond-Weed House, Darien, Noroton CT. Photographer: T. Robins Brown 6-15-76 Neg. filed: Ct. Historical Commission Hartford, CT. View looking S showing part of gazage and rear (N) side of house Photograph # 4 a 5 Frinfield compy 5 1978