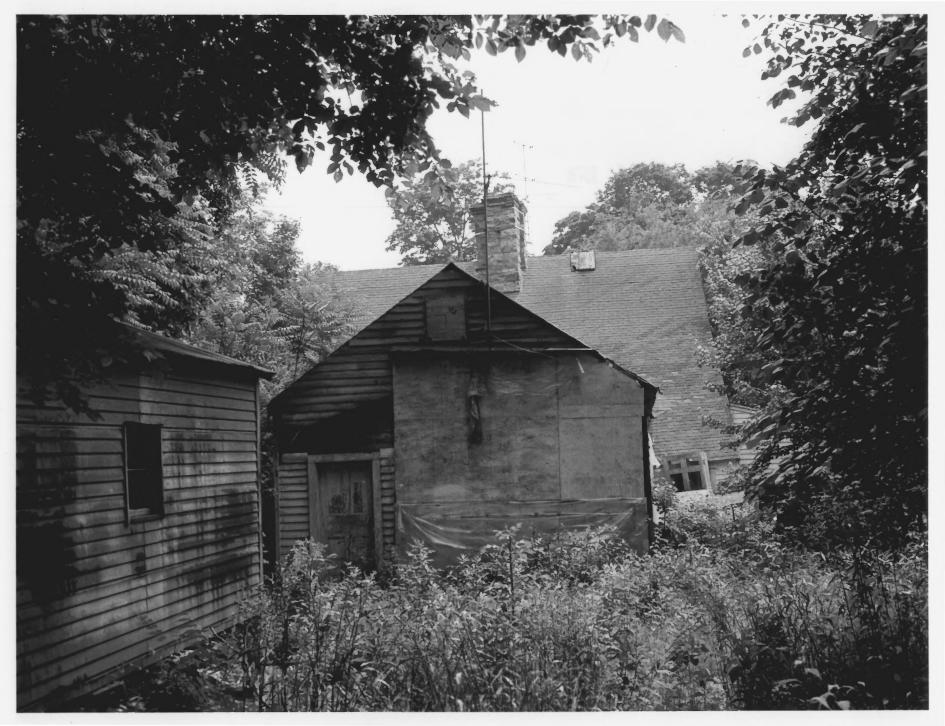

Pond-Weed House, Darien, Noroton, CT. Photographer: T. Robins Brown 6-15-76 Neg filed: Ct: Historical Commission View looking S showing shingles on east section of N wall of lean-to. Photograph # 5 + 5 MAY 5 1978