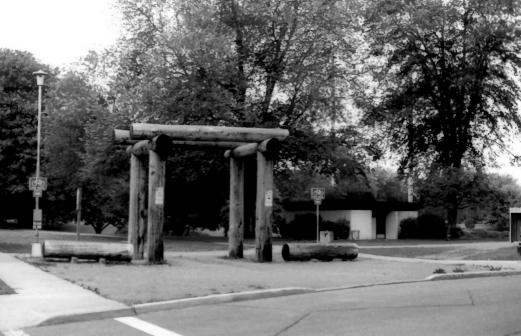

Michael L. Neuschwanger

May 1985
City of Longview
Longview, Washington

View of log pavilion, picnic structure, looking northwest along Kessler Boulevard at junction of Hemlock Street.

Lake Sacajawea Park 12 of 12 Longview, the Planned City