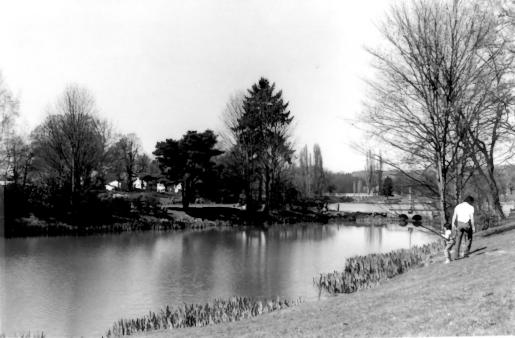

Lake Sacajawea Park, 1 of 12 Longview, the Planned City Longview, Washington

Michael L. Neuschwanger February 1985 City of Longview Longview, Washington

View looking northwest in section "C", to "Lion's Island, and footbridge.