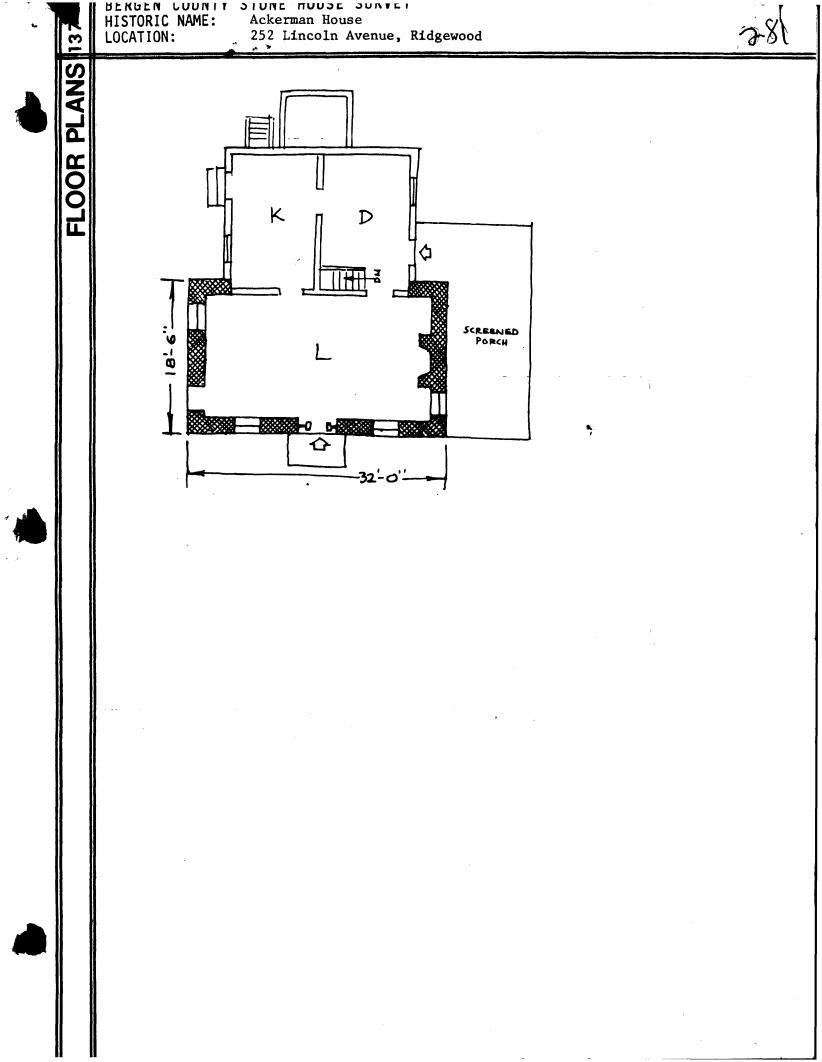

С

| ONSTRUCTION | DATE/SOURCE:  | ,    |
|-------------|---------------|------|
| Not known   | , possibly c. | 1810 |

BUILDER:

FORM/PLAN TYPE: Not known, 3 bay, 1 room deep.

FRAMING SYSTEM: Not visible Intermediate Summer Beam Intermediate Bearing Wall Clear Span Other

EXTERIOR WALL FABRIC:

Stucco

FENESTRATION: 6/6, 34" x 54"

ENTRANCE LOCATION/TYPE: Center, narrow transom and sidelights. NUMBER OF STORIES: 1-1/2 CELLAR: Ves

CHIMNEY FOUNDATION: (altered) Stone Arch Brick Arch, Stone Foundation Other

FLOOR JOISTS: 3" x 8" and 4" x 8", hewn, 17" between. FIRST FLOOR CEILING HEIGHT:

7'5" FIRST FLOOR WALL THICKNESS: 18-20"

GARRET FLOOR JOISTS:

GARRET: Unfinished Space Finished Space

ROOF:

Gambrel Modern

EAVE TREATMENT: Sweeping Overhang Supported Overhang No Overhang Boxed Gutter Other