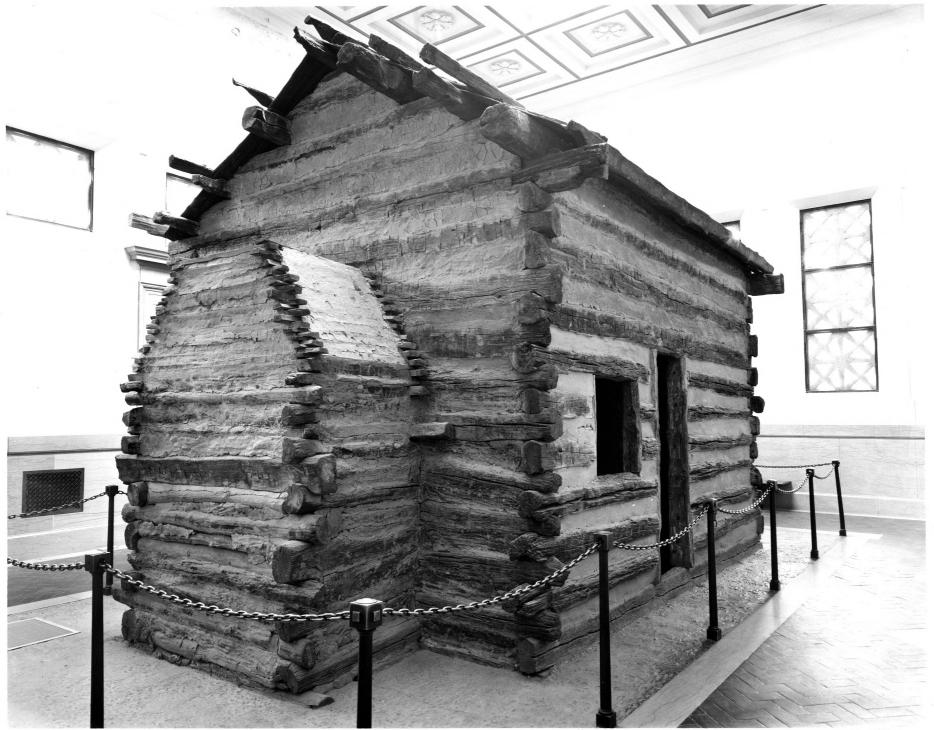

#### 4. IDENTIFICATION

DESCRIBE VIEW, DIRECTION, ETC.

"The traditional birthplace cabin of Abraham Lincoln. In this rude, earth-floored log cabin was born the future 16th president on February 12, 1809. It is now preserved within the Memorial Building at the Abraham Lincoln Birthplace National Historic Site, Hodgenville, Kentucky."