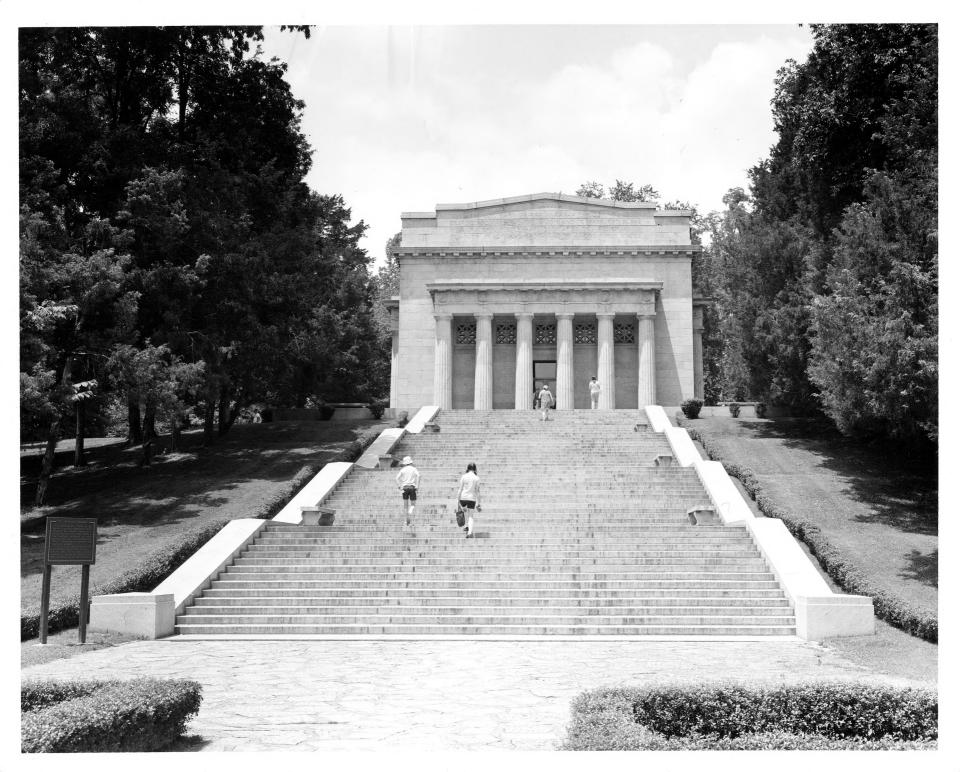

#### 4. IDENTIFICATION

DESCRIBE VIEW, DIRECTION, ETC.

"Front of Lincoln Memorial Building at Abraham Lincoln Birthplace National Historic Site, Hodgenville, Ky. Built of Tennessee Marble and Connecticut Granite between 1909 and 1911, this, the Nation's first major memorial to Lincoln, shelters the traditional birthplace log cabin of the Great Emancipator."