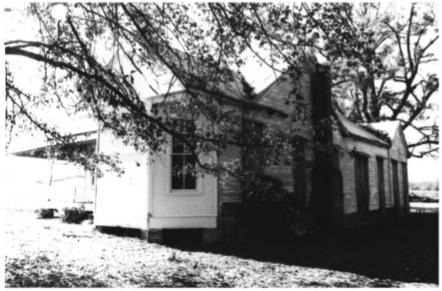

Chennault House Gilbert vic., Louisiana, Franklin Parish Photographer:Donna Fricker Neg. at:State Historic Preservation Office, Baton Rouge Date taken: Feb. 1982 East - rear Photo # 5