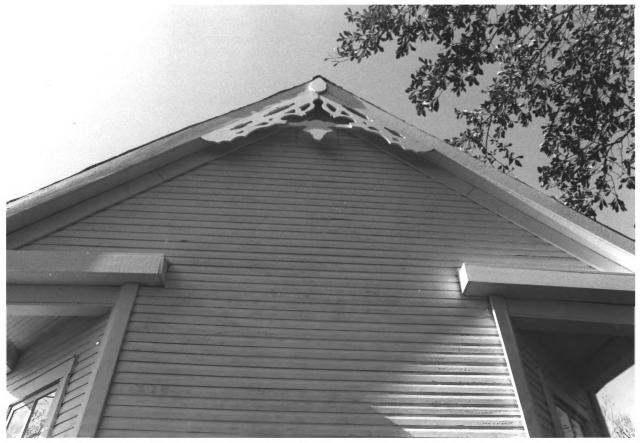

Chennault House Gilbert vic., Louisiana, Franklin Parish Photographer:Donna Fricker Neg. at:State Historic Preservation Office, Baton Rouge Date taken: Feb. 1982 Southwest - side Photo # 6

Chennault House Gilbert vic. Louisiana, Franklin Parish Photographer:Donna Fricker Neg. at: State Historic Preservation Office.Baton Rouge Date taken: Feb. 1982 West southwest - front gable Photo # 7