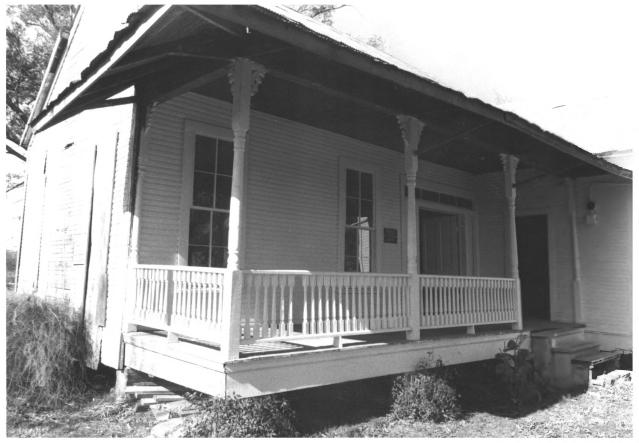

Chennault House Gilbert vic. Louisiana Franklin Parish Photographer: Donna Fricker Neg. at:State Historic Preservation Office, Baton Rouge Date taken: Feb. 1982 West - front facade Photo # 1

Chennault House Gilbert vic., Louisiana, Franklin Parish Photographer:Donna Fricker Neg. at:State Historic Preservation Office.Baton Rouge Date taken: Feb. 1982 Northwest - gallery Photo # 2