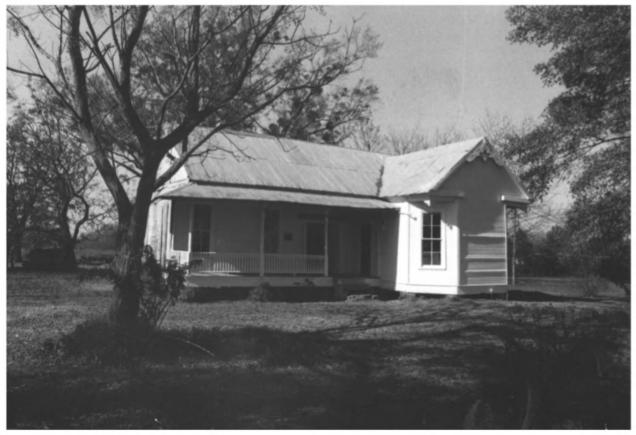

Chennault House Gilbert vic. Louisiana Franklin Parish Photographer: Donna Fricker Neg. at:State Historic Preservation Office, Baton Rouge Date taken: Feb. 1982 West - front facade Photo # 1

Chennault House Gilbert vic., Louisiana, Franklin Parish Photographer:Donna Fricker Neg. at:State Historic Preservation Office.Baton Rouge Date taken: Feb. 1982 Northwest - gallery Photo # 2