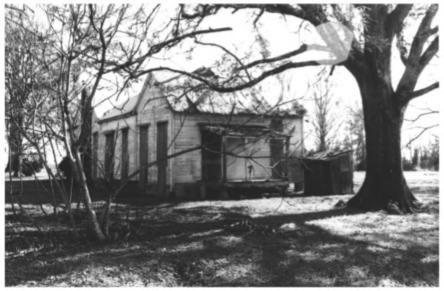

Chennault House Gilbert vic., Louisiana, Franklin Parish Photographer:Donna Fricker Neg. at:State Historic Preservation Office, Baton Rouge Date taken: Feb. 1982 Southwest - side Photo # 6

Chennault House Gilbert vic. Louisiana, Franklin Parish Photographer:Donna Fricker Neg. at: State Historic Preservation Office.Baton Rouge Date taken: Feb. 1982 West southwest - front gable Photo # 7