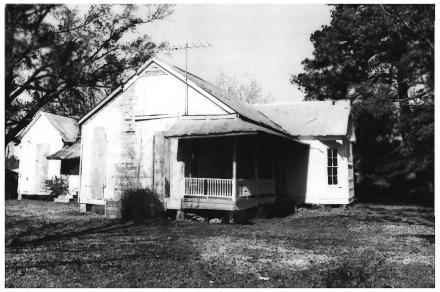

Chennault House Gilbert vic. Louisiana Franklin Parish Photographer: Donna Fricker Neg. at:State Historic Preservation Office, Baton Rouge Date taken: Feb. 1982 West - front facade Photo # 1

Chennault House Gilbert vic., Louisiana, Franklin Parish Photographer:Donna Fricker Neg. at:State Historic Preservation Office.Baton Rouge Date taken: Feb. 1982 Northwest - gallery Photo # 2