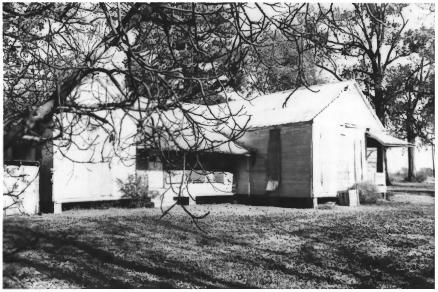

Chennault House Gilbert vic., Louisiana Franklin Parish Photographer: Donna Fricker Neg. at:State Historic Preservation Office, Baton Rouge Date taken: Feb. 1982 Northwest - side & front Photo # 3

Chennault House Gilbery vic.,Louisiana,Franklin Parish Photographer:Donna Fricker Neg. at:State Historic Preservation Office, Baton Rouge Date taken: Feb. 1982 Northeast - side Photo # 4