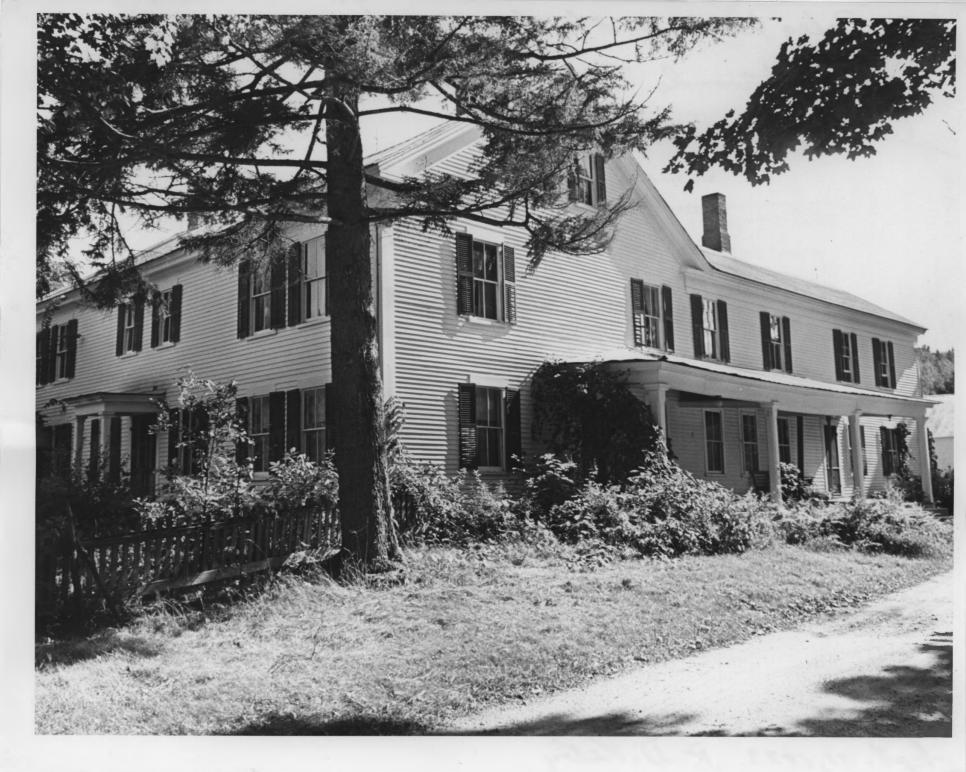

# Z Peleg Wadsworth House, Hiram View towards The Southeast

FORM 10-301 A

UNITED STATES DEPARTMENT OF THE INTERIOR
NATIONAL PARK SERVICE

# NATIONAL REGISTER OF HISTORIC PLACES PROPERTY PHOTOGRAPH FORM

(Type all entries - attach to or enclose with photograph)

| 1. NAME                                                              | chilles - allach to of enclose | with photograph)                                   |
|----------------------------------------------------------------------|--------------------------------|----------------------------------------------------|
| General Peleg Wadsworth Ho  2. LOCATION STATE                        |                                | NUMERIC CODE (Assigned by NPS) 23/017 JAN 2 1 1974 |
| Maine STREET AND NUMBER                                              | Oxford                         | TOWN Hiram                                         |
| 3. PHOTO REFERENCE PHOTO CREDIT  Richard D. Kelly  4. IDENTIFICATION | 9/21/73                        | Maine Historic Preservation Commission             |
| #2 View towards the Southe                                           | east                           | RECEIVED OCT 1 1 1973  NATIONAL REGIST             |

GPO 932-009

Sept. 21, 1973 R. D. Kelly

#3 Peleg Wadsworth House, Hivom View towards the Northeast

> FORM 10-301 A (6/72)