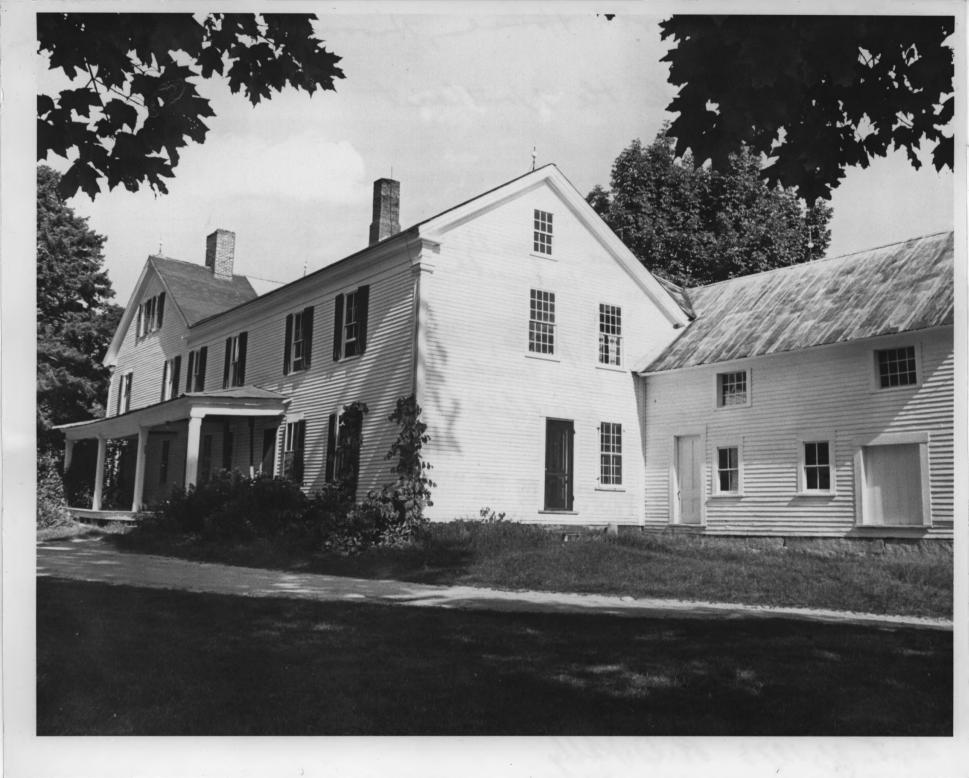

GPO 932-009

Sept. 21, 1973 R. D. Kelly

#3 Peleg Wadsworth House, Hivom View towards the Northeast

> FORM 10-301 A (6/72)

### UNITED STATES DEPARTMENT OF THE INTERIOR NATIONAL PARK SERVICE

## NATIONAL REGISTER OF HISTORIC PLACES PROPERTY PHOTOGRAPH FORM

(Type all entries - attach to or enclose with photograph)

| . NAME                  |                   |                                                     |
|-------------------------|-------------------|-----------------------------------------------------|
| General Peleg Wadsworth | House             | NUMERIC CODE (Assigned by NPS)  23/017  AN 2 1 1974 |
| . LOCATION              | ·                 |                                                     |
| Maine                   | Oxford            | Hiram                                               |
| STREET AND NUMBER       | - Oxford to - too | Ment East                                           |
| B. PHOTO REFERENCE      | Viere de 1975     | January C. T. C.                                    |
| Richard D. Kelly        | 9/21/73           | Maine Historic Preservation Commission              |
| 4. IDENTIFICATION       |                   | 12/11/                                              |
| #3 View towards the Nor | theast            | PECEIVED  OCT 1 1 1973  NATIONAL REGISTE            |

Sept. 21, 1973 R. D. Kelly