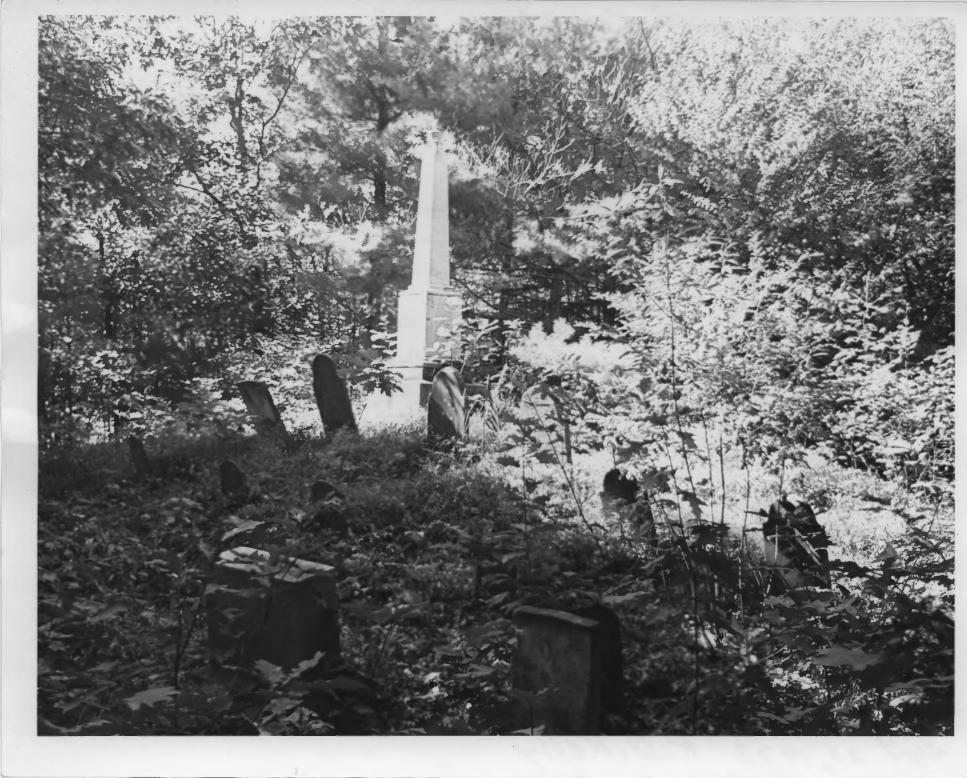

# 4 Wadsworth Cemetery, Hiram View towards the Northwest

FORM 10-301 A

UNITED STATES DEPARTMENT OF THE INTERIOR NATIONAL PARK SERVICE

#### NATIONAL REGISTER OF HISTORIC PLACES PROPERTY PHOTOGRAPH FORM

| Il entries - attach to or encl | ose with photograph)                                 |
|--------------------------------|------------------------------------------------------|
|                                |                                                      |
| AND/OR HISTORIC                | NUMERIC CODE (Assigned by NPS)  23/017  JAN 2 1 1974 |
| Oxford                         | Hiram                                                |
|                                |                                                      |
| 9/21/73                        | Maine Historic Preservation                          |
|                                |                                                      |
| Or THE HEROUSE                 | RECEIVED  OCT 1 1 1973  NATIONAL REGISTE             |
|                                | Oxford  DATE  9/21/73                                |

Sept. 21, 1973 R.D. Kelly