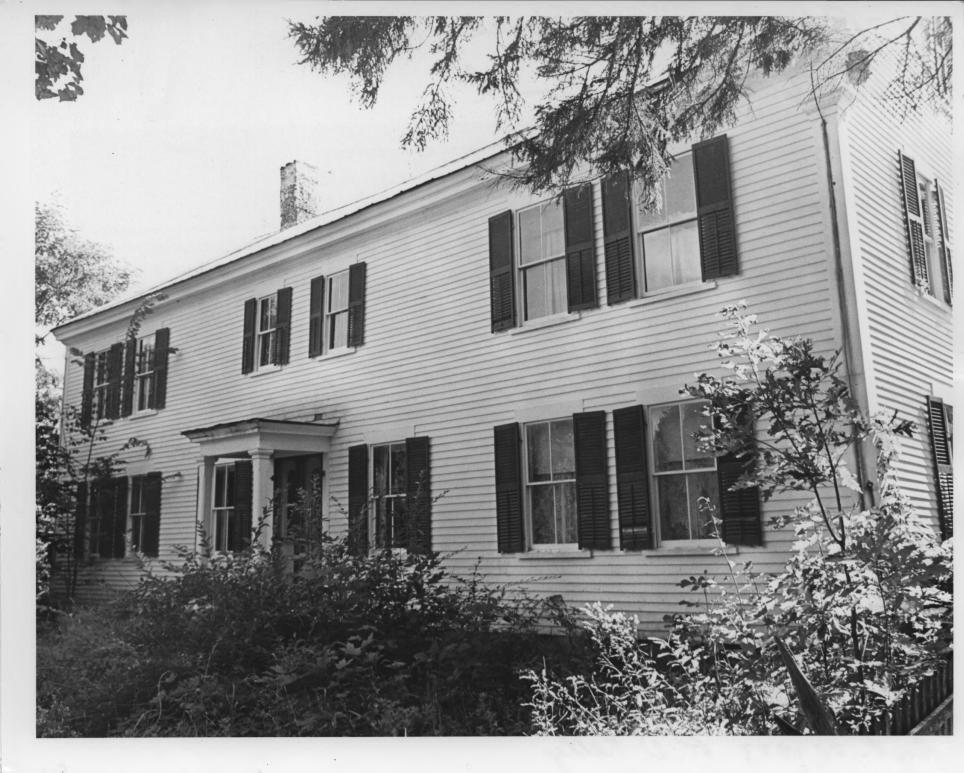

# 1 Peleg Wadsworth House, Hidam View towards He South

FORM 10-301 A

#### UNITED STATES DEPARTMENT OF THE INTERIOR NATIONAL PARK SERVICE

#### NATIONAL REGISTER OF HISTORIC PLACES PROPERTY PHOTOGRAPH FORM

| (T)                                              | ype all entries - attach to or enclose | e with photograph)                                     |
|--------------------------------------------------|----------------------------------------|--------------------------------------------------------|
| 1. NAME                                          |                                        | - " till photograph)                                   |
| General Peleg Wadsworth                          | AND/OR HISTORIC                        | NUMERIC CODE (Assigned by NPS)  22/017  JAN 2 1 1974   |
| 2. LOCATION                                      |                                        | 23/017                                                 |
| Maine<br>STREET AND NUMBER                       | Oxford                                 | TOWN<br>Hiram                                          |
| B. PHOTO REFERENCE PHOTO CREDIT Richard D. Kelly | 9/21/73                                | Maine Historic Preservatio                             |
| . IDENTIFICATION                                 |                                        | Commission                                             |
| #1 View towards                                  |                                        | RECEIVED  OCT 1 1 1973  REGISTE  OCT 1 1 1973  REGISTE |
|                                                  |                                        | GPO 932-009                                            |

Aept. 21, 1973 R.D. Kelly