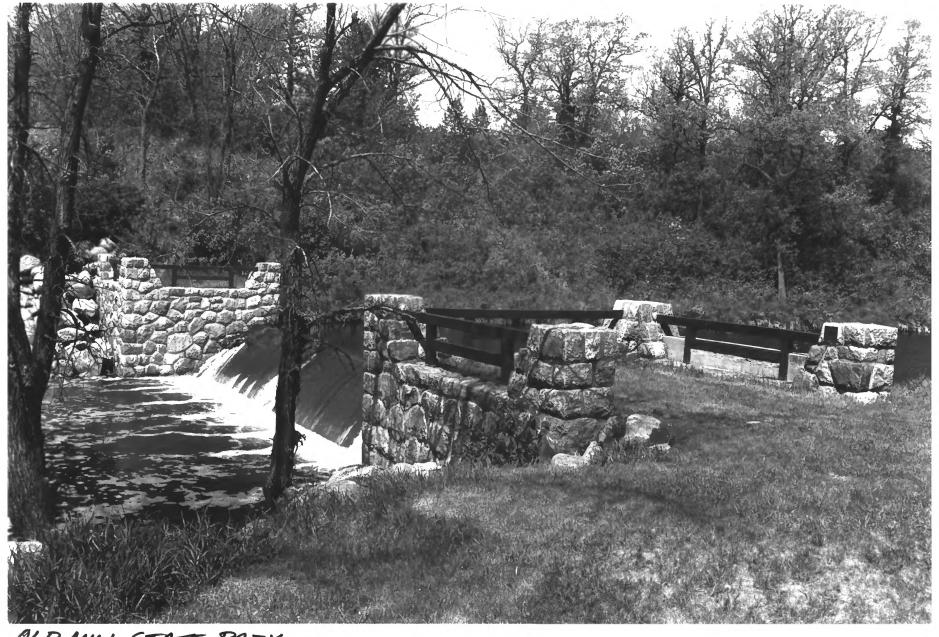

## From the Collection of the MINNESOTA HISTORICAL SOCIETY

DO NOT REPRODUCE WITHOUT WRITTEN PERMISSION

OLD MILL STATE PARK MARSHALL CO., MN STRUCTURE #7 PHOTO 1.12. 09782 # 21A Juspension Bridge Old Mill State Pork Argyle MN ROH T. Anderson 5/88 Historical Society AU Gept 690 Cedar St Paul MN 55/01 Southwest #フ