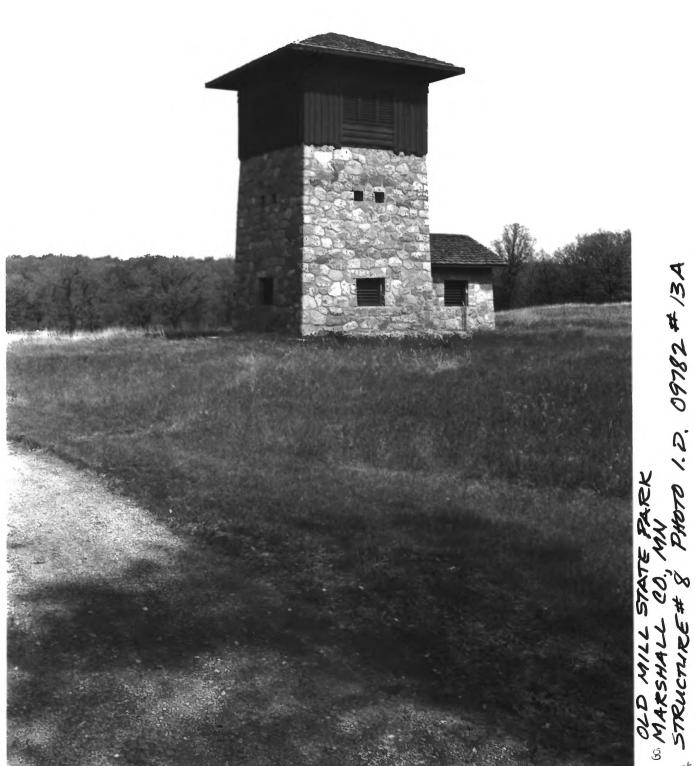

MINNESOTA HISTORICAL SOCIETY

DO NOT REPRODUCE
WITHOUT WRITTEN PERMISSION

From the Collection of the

Water Tower old Mill State Port Argyk MN Rolf T. Anderson mn Historical Joseph AU Dest 690 Goder 57 Aul MN 55101 Northwest #8 From the Collection of the