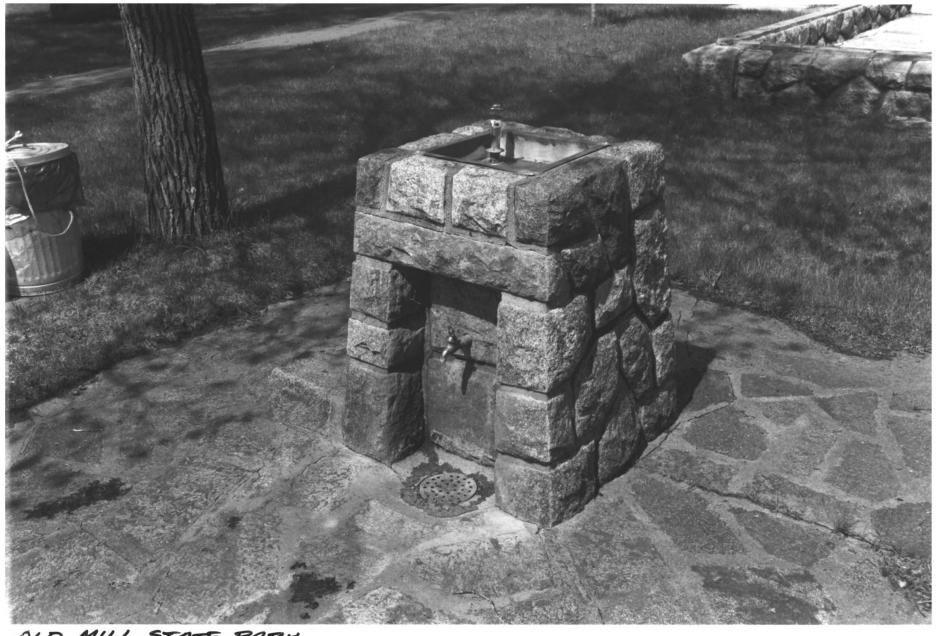

DO NOT REPRODUCE WITHOUT WRITTEN PERMISSION

From the Collection of the 
INNESOTA HISTORICAL SOCIETY

OLD MILL STATE PARK MARSHALL CO., MAI STRUCTURE # 5 PHOTO 1.D. 09779#/

Lon Old Mill State Park Agyk mn Rolf T. Anderson 5/88 nn Historical Society AU Dest 690 (cdar It Paul MN 55 West #5