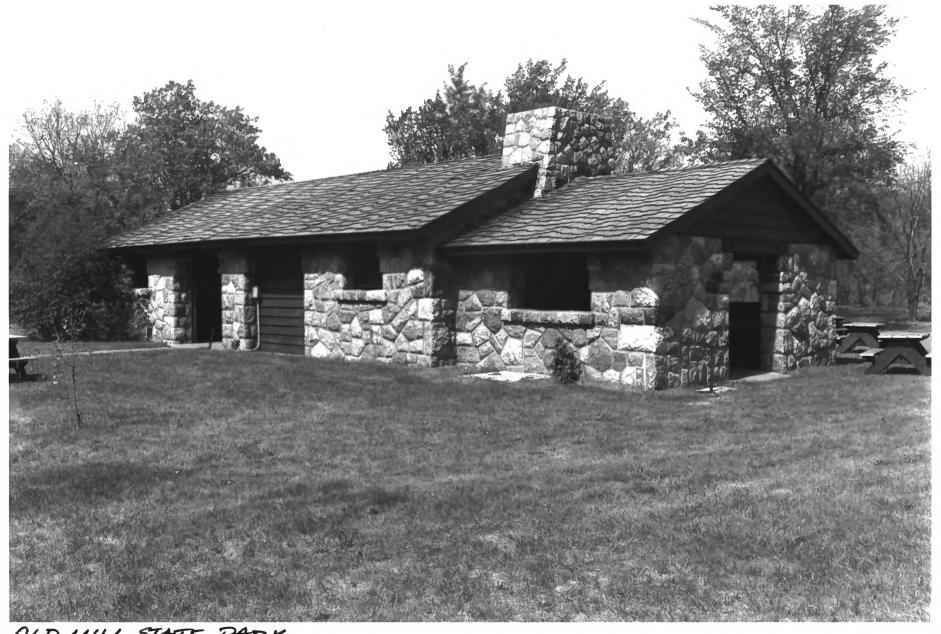

OLD MILL STATE PARK MARSHALL CD. MN BLDG #1 PHOTO 1.D. 09782#14A

Kitchen Shelter Old Mill State Park Argge MN Rost T. Amders 5/88 MN Historical Jociety AN Ocot 690 Cedar Straul MN 53 Wast #1

INNESOTA HISTORICAL SOCIETY