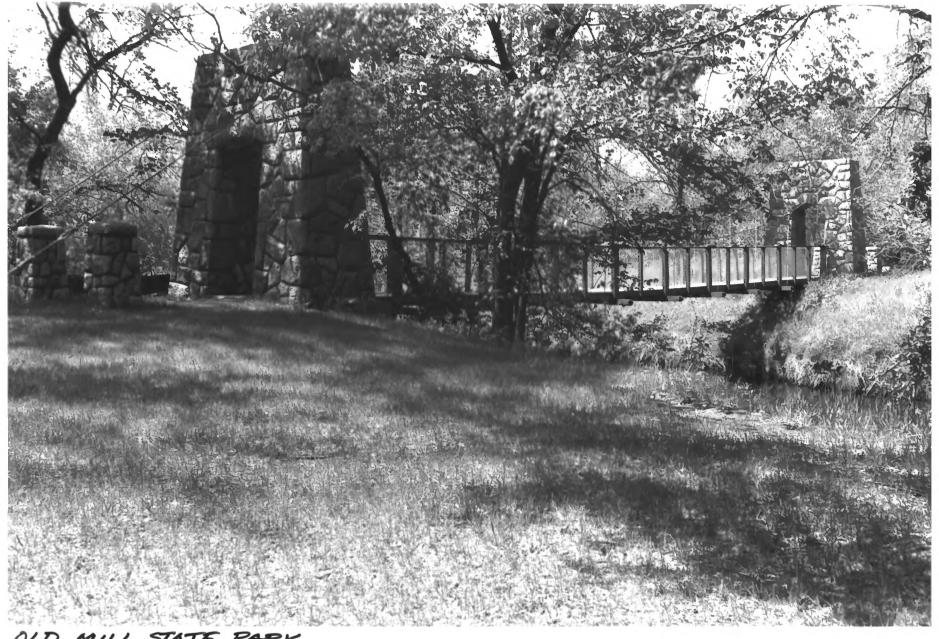

## From the Collection of the MINNESOTA HISTORICAL SOCIETY

DO NOT REPRODUCE WITHOUT WRITTEN PERMISSION

OLD MILL STATE PARK MARSHALL CO., MN STRUCTURE #7 PHOTO 1.12. 09782 # 21A Juspension Bridge Old Mill State Pork Argyle MN ROH T. Anderson 5/88 Historical Society AU Gept 690 Cedar St Paul MN 55/01 Southwest #フ