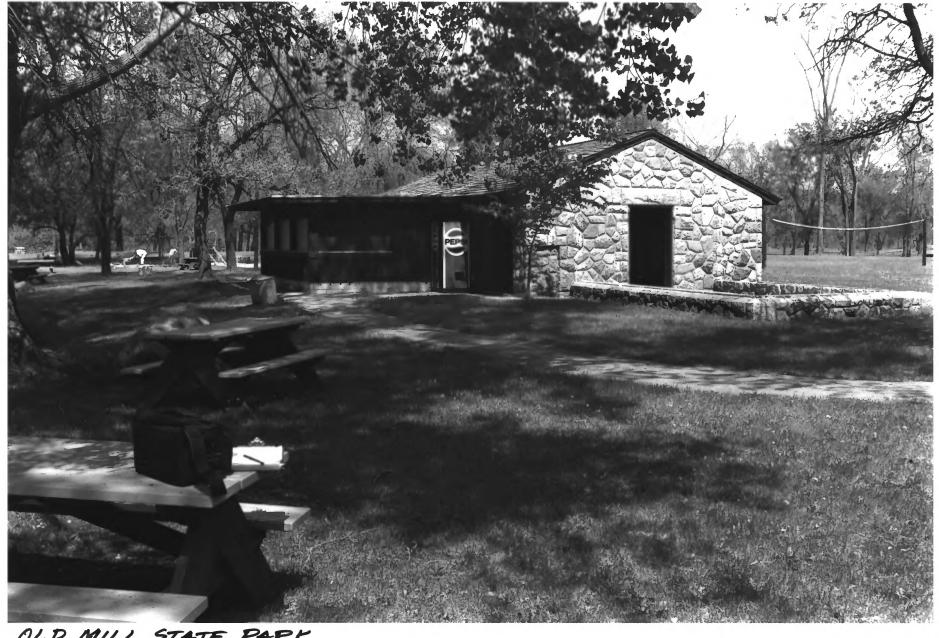

DO NOT REPRODUCE
WITHOUT WRITTEN PERMISSION

From the Collection of the

OLD MILL STATE PARK MARSHALL CO. MN BLDG # 3 PHOTO 1.D. 09779#2

Bath House Old Mill State Park Higyk MN Rolf T. Anderson 5/8 mn Historical Society AV Dept 690 Cedor St Paul MW 55/01 LIEST #3

DO NOT REPRODUCE
WITHOUT WRITTEN PERMISSION

From the Collection of the NNESOTA HISTORICAL SOCIETY

OLD MILL STATE PARK MARSHALL CO. MN OBJET # 4 PHOTO 1.D. 09782 # 18A

Drinking Fountain Old Mill State Port Argyk MN ROH T. Anders 5/88 W Historical Society AU Dest 690 color St Poul MN 55 Northwest #4