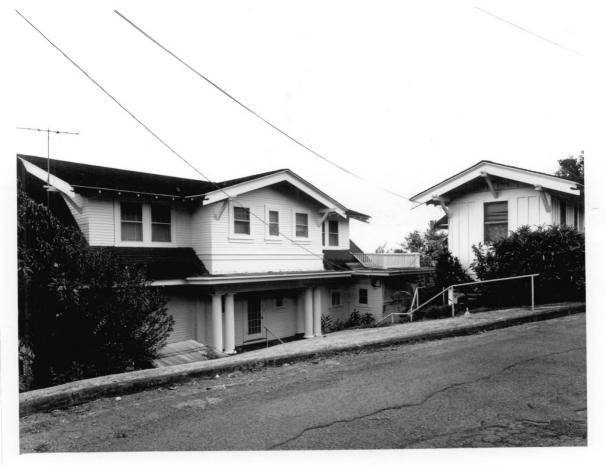

Dr. Archibald Neil Sinclair Residence Manoa, Oahu, Hawaii Photo by Augie Salbosa, 1981 Neg in State Hist Pres Office Looking north at front elevation Photo 1 of 5

Dr. Archiblad Neil Sinclair Residence Manoa, Oahu, Hawaii Photo by Augie Salbosa, 1981 Neg in State Hist Pres Office Looking southeast at rear elevation Photo 2 of 🏅