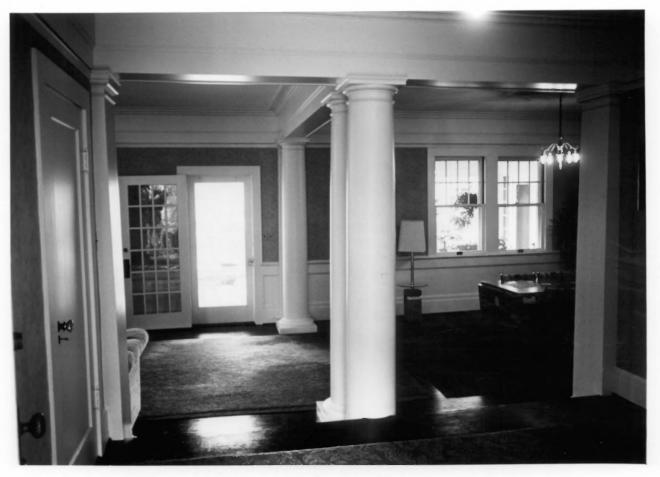

## Dr. Archibald Sinclair Residence Honolulu, Hawaii photographer: Don Hibbard, 1983 Neg. in State Historic Pres. Office looking east from the Terrace Drive entry view of entry hall and living room.

photo 3 of 5