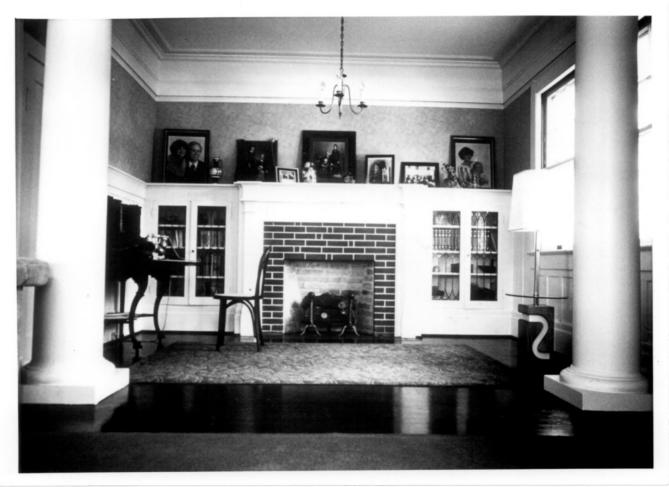

## Dr. Archibald Sinclair Residence Honolulu, Hawaii photographer: Don Hibbard, 1983 Neg. in State Historic Pres. Office looking east from the Terrace Drive entry view of entry hall and living room.

photo 3 of 5