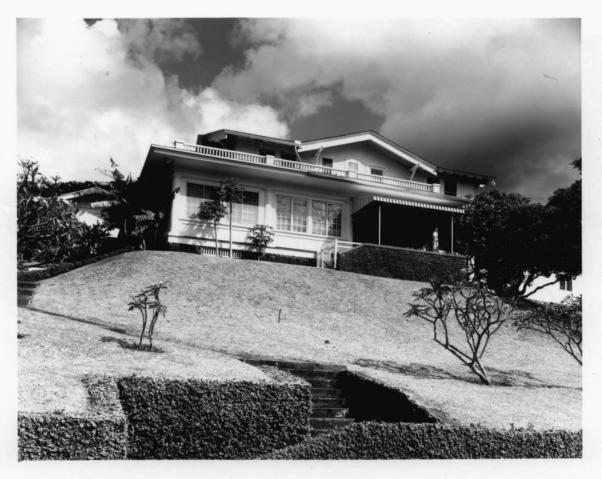

Dr. Archibald Neil Sinclair Residence Manoa, Oahu, Hawaii Photo by Augie Salbosa, 1981 Neg in State Hist Pres Office Looking north at front elevation Photo 1 of 5

Dr. Archiblad Neil Sinclair Residence Manoa, Oahu, Hawaii Photo by Augie Salbosa, 1981 Neg in State Hist Pres Office Looking southeast at rear elevation Photo 2 of 🏅