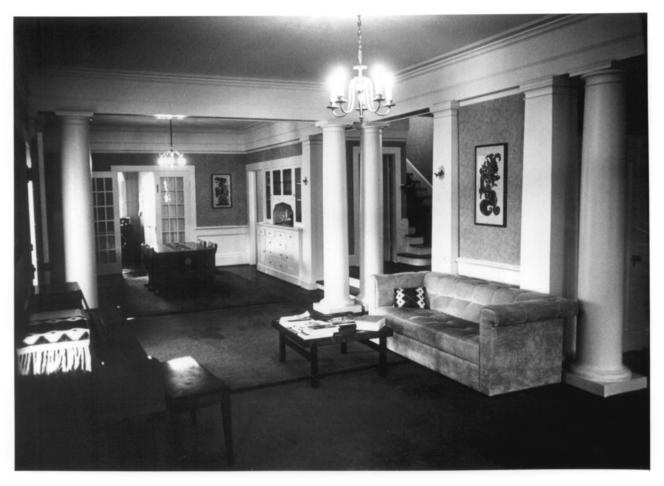

Dr. Archibald Sinclair Residence Honolulu, Hawaii photographer: Don Hibbard, 1983 Neg. in SHPO view of living-dining room area from the north

photo 4 of 5

Dr. Archibald Sinclair Residence Honolulu, Hawaii photographer: Don Hibbard, 1983 negative in SHPO inventory file view of the library nook from the the living room (east).