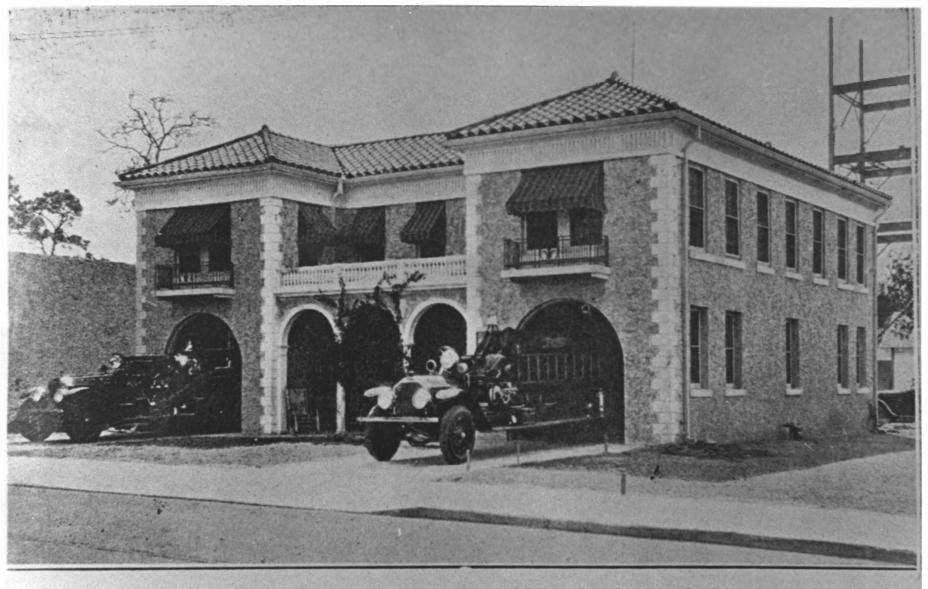

Fire Station No. 4, located at South Miami Ave. and 10th St.

- 1. Fire Station No. 4
- 2. 1000 S Miami Avenue, Miami (Dade County) FL
- 3. Unknown
- 4. c. 1923
- 5. City of Miami Fire Department
- 6. East (front) and north facades
- 7. Photo <u>5</u> of 5\_