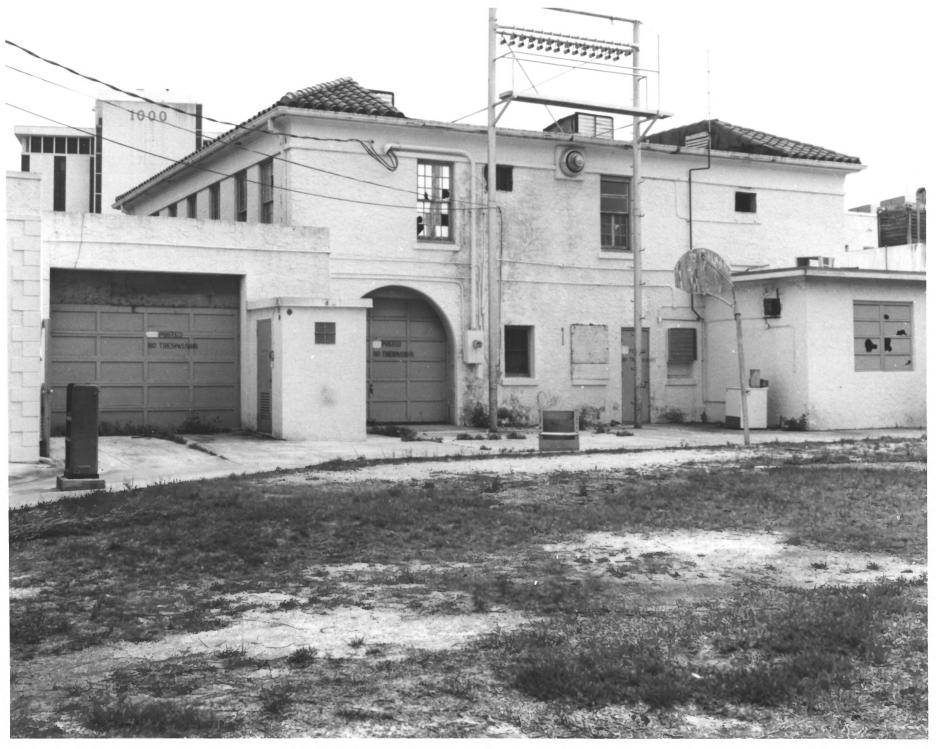

Fire Station No. 4, located at South Miami Ave. and 10th St.

- 1. Fire Station No. 4
- 2. 1000 S Miami Avenue, Miami (Dade County) FL
- 3. Unknown
- 4. c. 1923
- 5. City of Miami Fire Department
- 6. East (front) and north facades
- 7. Photo <u>5</u> of 5\_