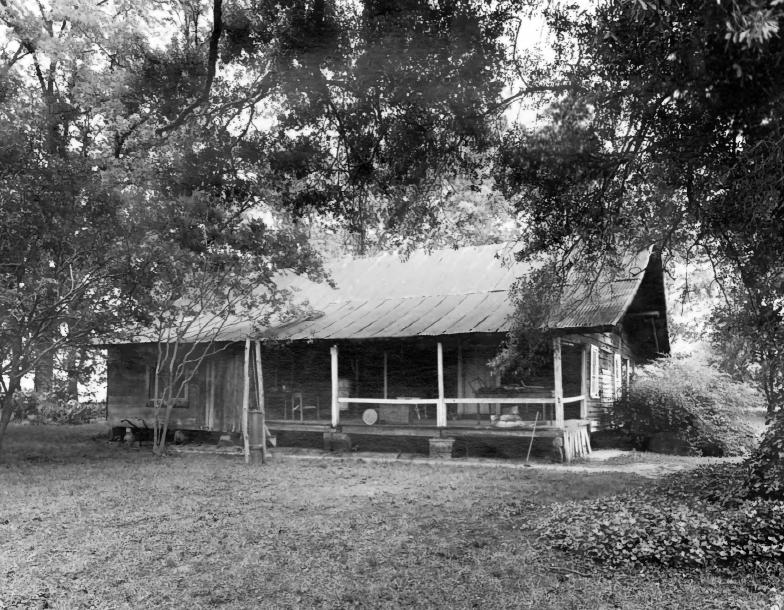

Photographer: James R. Lockhart
Negatives Filed: Georgia Department of
Natural Resources
Date: May, 1981
Description (3 of 11): Rear of house; photographer facing southeast.

Vicinity of Moultrie, Colquitt County, Georgia