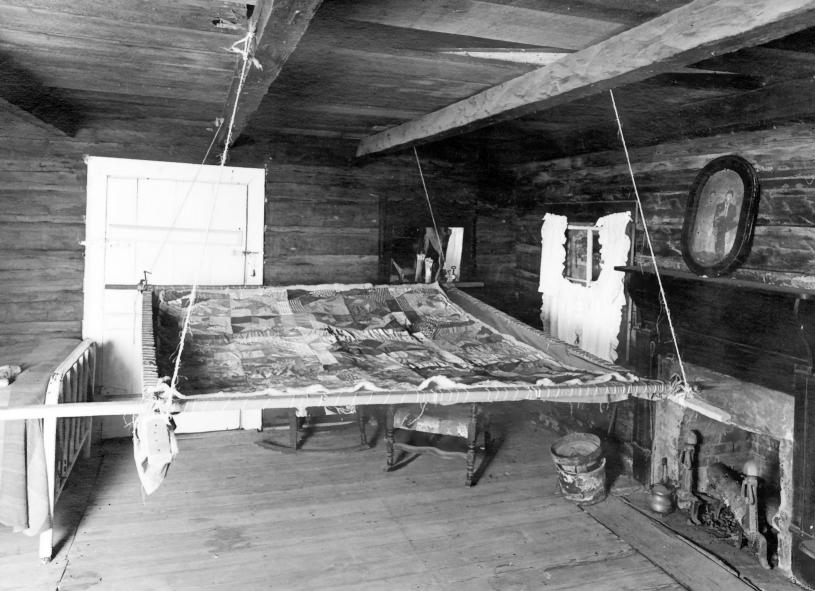

Negatives Filed: Georgia Department of Natural Resources

Description (9 of 11): East room; photo-

grapher facing northeast.

Date: May, 1981

Photographer: James R. Lockhart
Negatives Filed: Georgia Department of
Natural Resources
Date: May, 1981
Description (10 of 11): Remains of antebellum dam; photographer facing west.