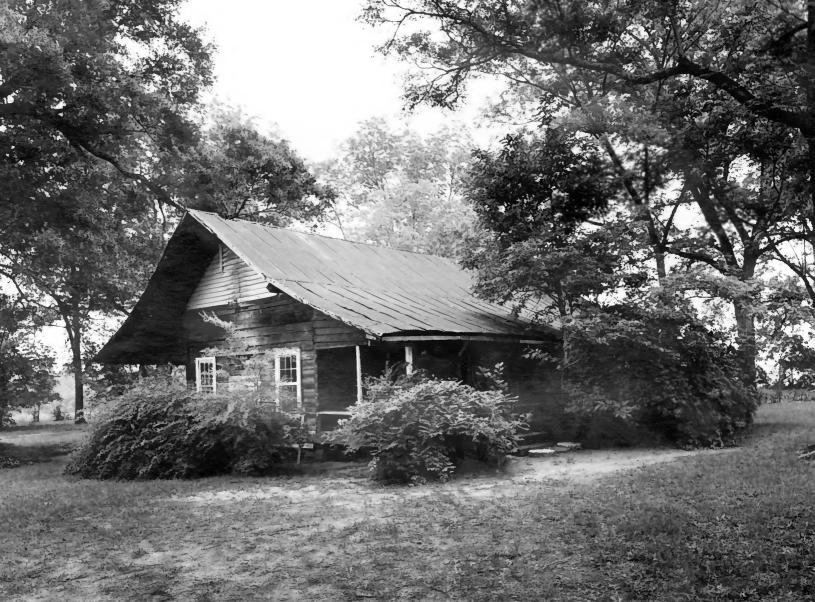

Photographer: James R. Lockhart Negative Filed: Georgia Department of Natural Resources Date: May, 1981

Description (I of 11): Front and west side of log house; photographer facing northeast.

HENRY CRAWFORD TUCKER LOG HOUSE AND FARMSTEAD