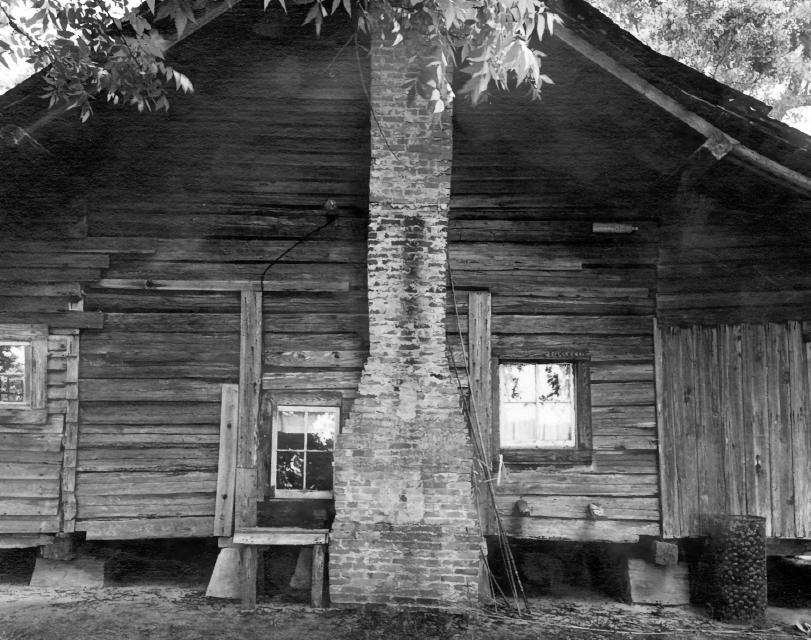

Photographer: James R. Lockhart
Negatives Filed: Georgia Department of
Natural Resources
Date: May, 1981
Description (3 of 11): Rear of house; photographer facing southeast.

Vicinity of Moultrie, Colquitt County, Georgia