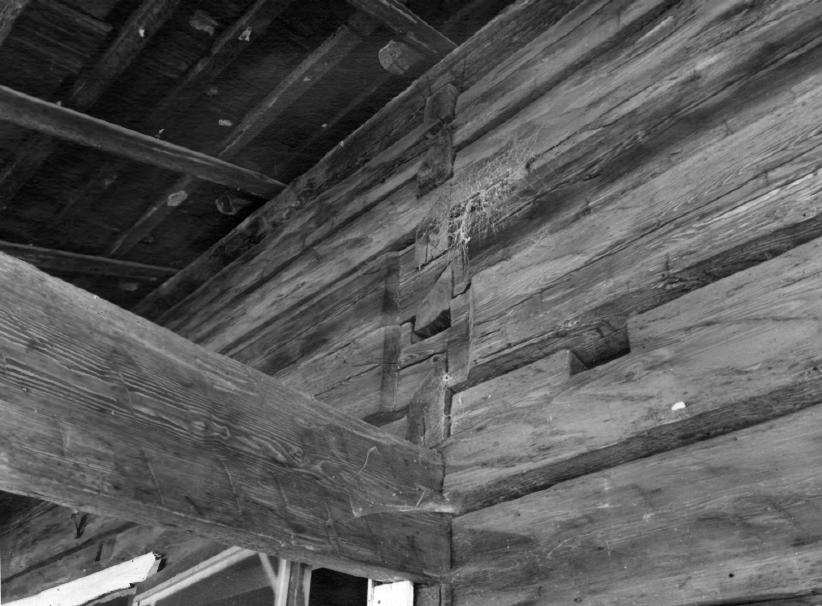

Photographer: James R. Lockhart Negatives Filed: Georgia Department of Natural Resources Date: May, 1981 Description (6 of 11): Construction detail, front porch; photographer facing northwest.

Photographer: James R. Lockhart Negatives Filed: Georgia Department of Natural Resources Date: May, 1981 Description (7 of 11): West room; photographer facing northwest.