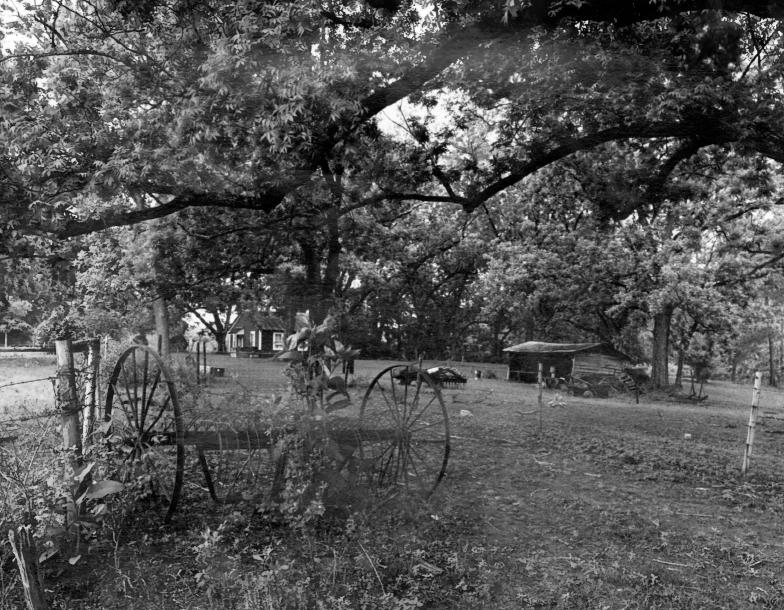

Photographer: James R. Lockhart Negatives Filed: Georgia Department of Natural Resources Date: May, 1981 Description (11 of 11): Non-historic tractor shed and residence; photographer facing

southwest.