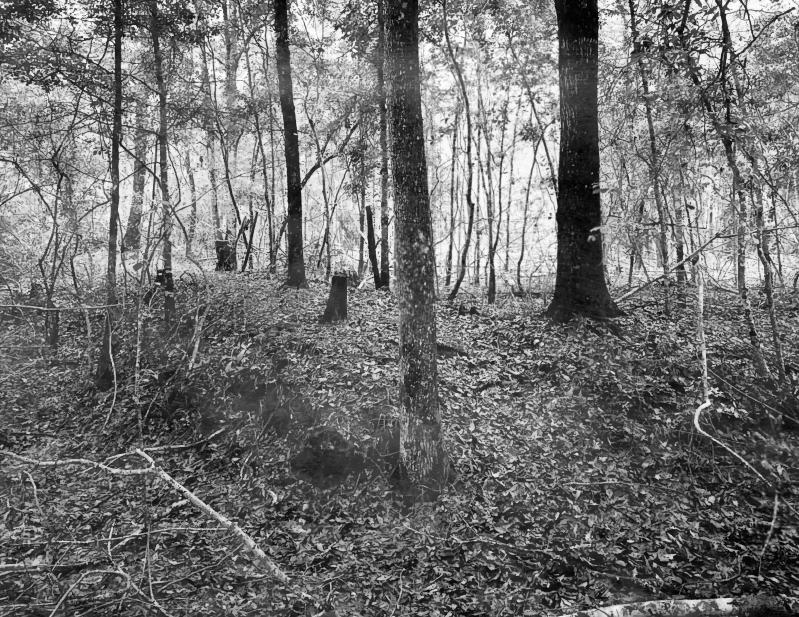

Negatives Filed: Georgia Department of Natural Resources

Description (9 of 11): East room; photo-

grapher facing northeast.

Date: May, 1981

Photographer: James R. Lockhart
Negatives Filed: Georgia Department of
Natural Resources
Date: May, 1981
Description (10 of 11): Remains of antebellum dam; photographer facing west.