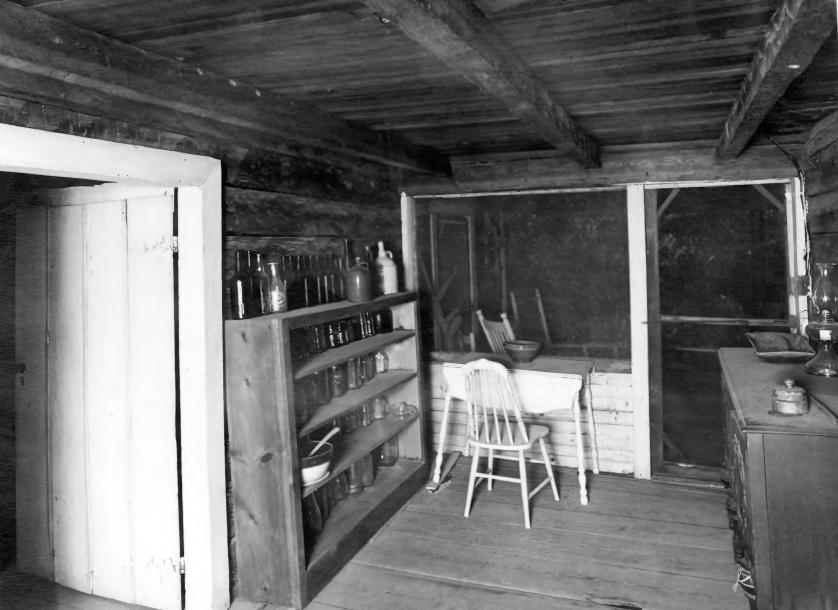

Photographer: James R. Lockhart Negatives Filed: Georgia Department of Natural Resources Date: May, 1981 Description (6 of 11): Construction detail, front porch; photographer facing northwest.

Photographer: James R. Lockhart Negatives Filed: Georgia Department of Natural Resources Date: May, 1981 Description (7 of 11): West room; photographer facing northwest.