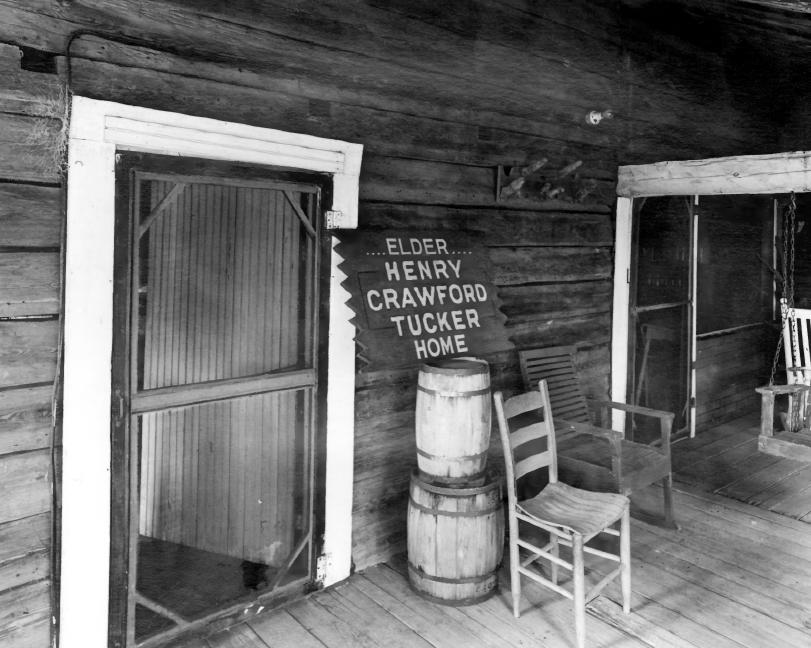

Vicinity of Moultrie, Colquitt County, Georgia Photographer: James R. Lockhart Negatives Filed: Georgia Department of Natural Resources

Date: May, 1981 Description (2 of 11): Front porch; photographer facing northeast.