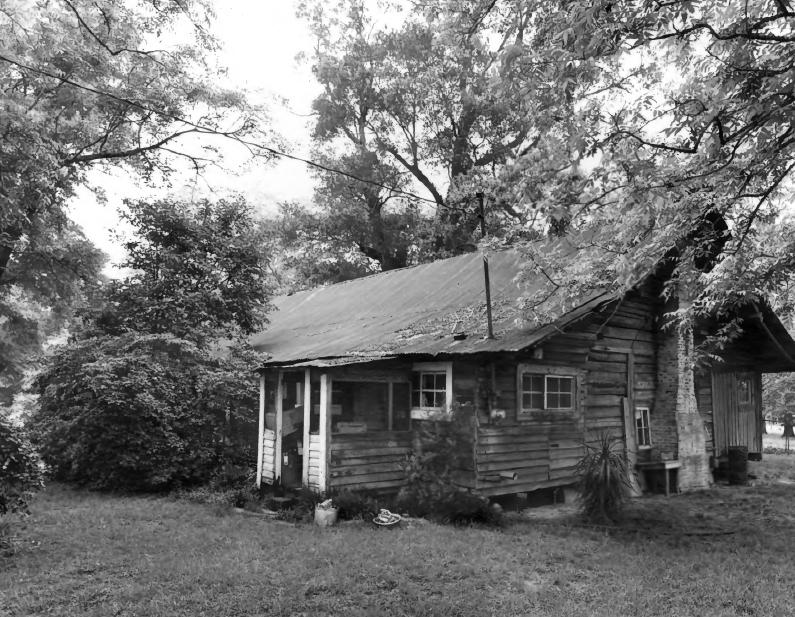

Photographer: James R. Lockhart Negatives Filed: Georgia Department of Natural Resources Date: May, 1981 Description (11 of 11): Non-historic tractor shed and residence; photographer facing

southwest.