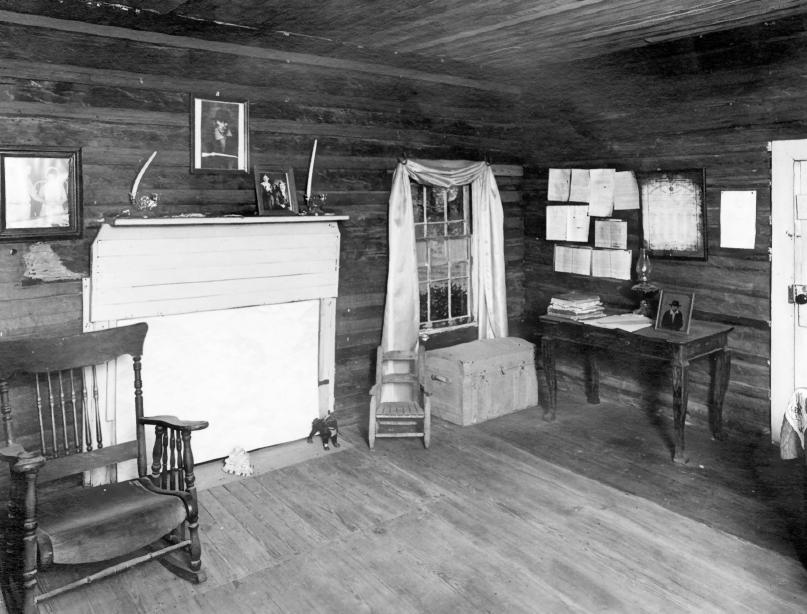

Negatives Filed: Georgia Department of Natural Resources

Description (9 of 11): East room; photo-

grapher facing northeast.

Date: May, 1981

Photographer: James R. Lockhart
Negatives Filed: Georgia Department of
Natural Resources
Date: May, 1981
Description (10 of 11): Remains of antebellum dam; photographer facing west.