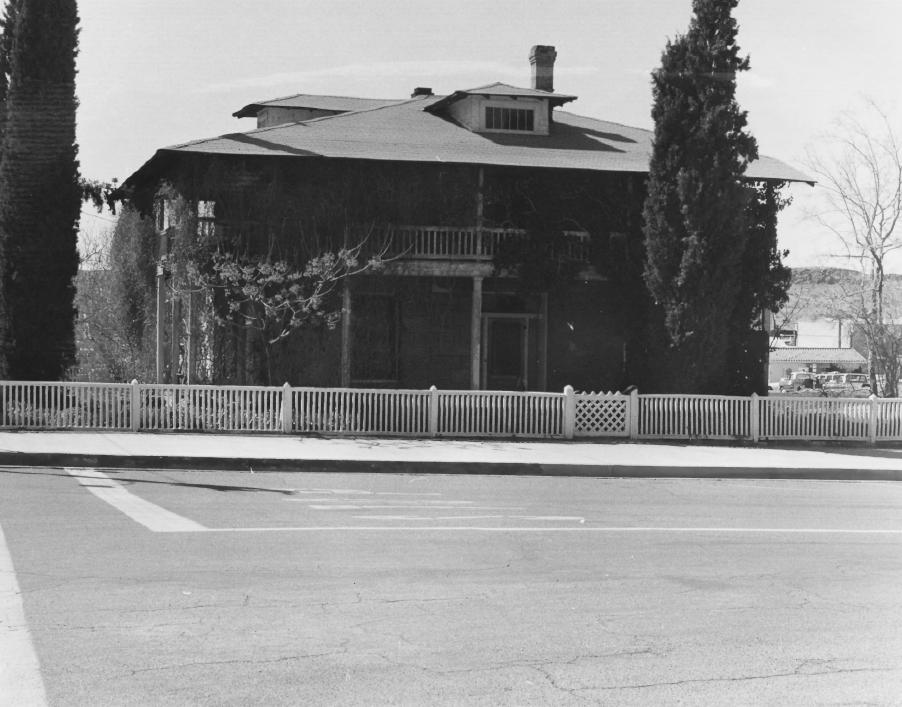

## **IDENTIFICATION**

DESCRIBE VIEW, DIRECTION, ETC. IF DISTRICT, GIVE BUILDING NAME & STREET

North side

PHOTO NO

UNITED STATES DEPARTMENT OF THE INTERIOR FOR NPS USE ONLY NATIONAL PARK SERVICE NATIONAL REGISTER OF HISTORIC PLACES RECEIVED MAR 3 1 1975 PROPERTY PHOTOGRAPH FORM APR 2 4 1975 DATE ENTERED SEE INSTRUCTIONS IN HOW TO COMPLETE NATIONAL REGISTER FORMS TYPE ALL ENTRIES **ENCLOSE WITH PHOTOGRAPH** NAME HISTORIC Bonelli House AND/OR COMMON LOCATION \_\_VICINITY OF COUNTY STATE Spring & 5th St., Kingman Mohave Arizona **PHOTO REFERENCE PHOTO CREDIT** City of Kingman DATE OF PHOTO **NEGATIVE FILED AT** City of Kingman **IDENTIFICATION** DESCRIBE VIEW, DIRECTION, ETC. IF DISTRICT, GIVE BUILDING NAME & STREET PHOTO NO 3 Looking southwest PROPERTY OF THE NATIONAL REGISTER