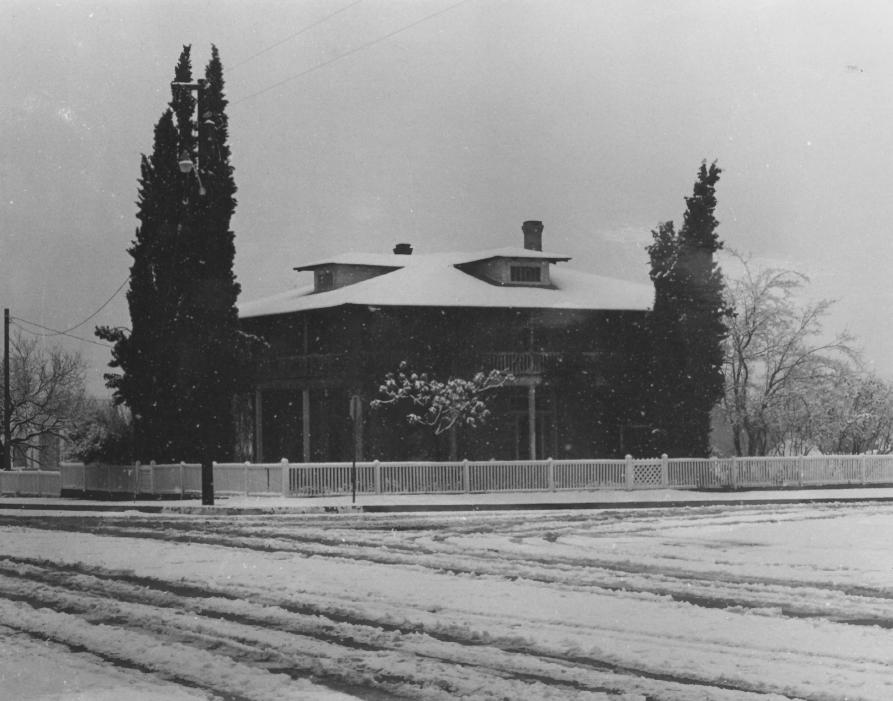

FOR NPS USE ONLY NATIONAL PARK SERVICE RECEIVERIAR 6 NATIONAL REGISTER OF HISTORIC PLACES 1975 PROPERTY PHOTOGRAPH FORM APR 2 4 1975 DATE ENTERED SEE INSTRUCTIONS IN HOW TO COMPLETE NATIONAL REGISTER FORMS TYPE ALL ENTRIES **ENCLOSE WITH PHOTOGRAPH** NAME HISTORIC Bonelli House AND/OR COMMON LOCATION VICINITY OF COUNTY STATE CITY, TOWN Arizona Spring & Fifth Streets Kingman Mohave **PHOTO REFERENCE** PHOTO CREDIT DATE OF PHOTO **NEGATIVE FILED AT** Arizona State Parks Board **IDENTIFICATION** DESCRIBE VIEW, DIRECTION, ETC. IF DISTRICT, GIVE BUILDING NAME & STREET PHOTO NO. Looking East