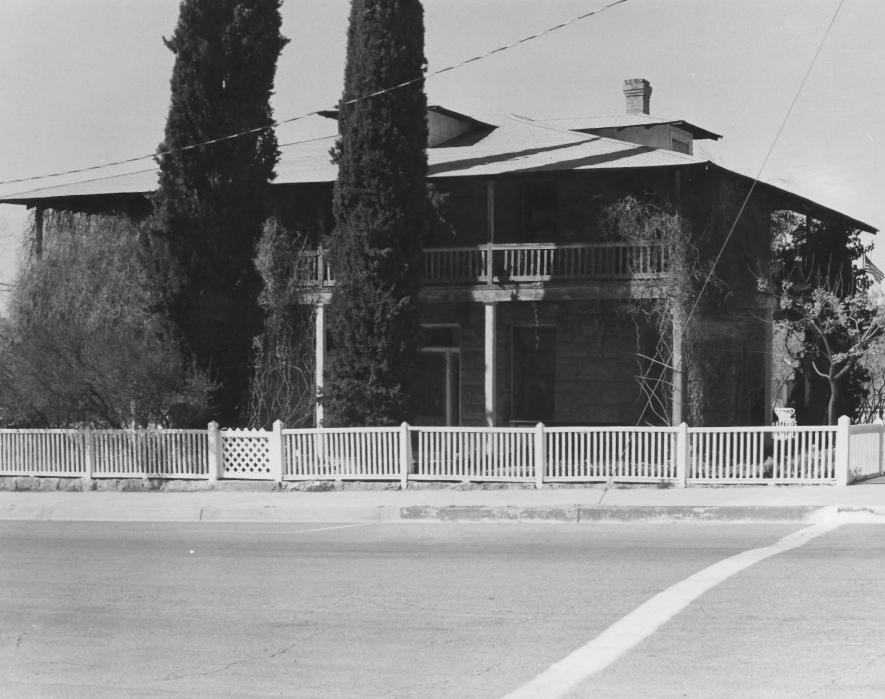

**IDENTIFICATION** 

DESCRIBE VIEW, DIRECTION, ETC. IF DISTRICT, GIVE BUILDING NAME & STREET

East side

PHOTO NO 1

orm No. 10-301a ev. 10-7:4) UNITED STATES DEPARTMENT OF THE INTERIOR FOR NPS USE ONLY NATIONAL PARK SERVICE NATIONAL REGISTER OF HISTORIC PLACES RECEIVE MAR 3 1 1975 PROPERTY PHOTOGRAPH FORM APR 2 4 1975 DATE ENTERED SEE INSTRUCTIONS IN HOW TO COMPLETE NATIONAL REGISTER FORMS TYPE ALL ENTRIES **ENCLOSE WITH PHOTOGRAPH** NAME HISTORIC Bonelli House AND/OR COMMON LOCATION CITY, TOWN VICINITY OF COUNTY Spring & 5th St., Kingman STATE Mohave Arizona **PHOTO REFERENCE PHOTO CREDIT** City of Kingman **DATE OF PHOTO NEGATIVE FILED AT** City of Kingman