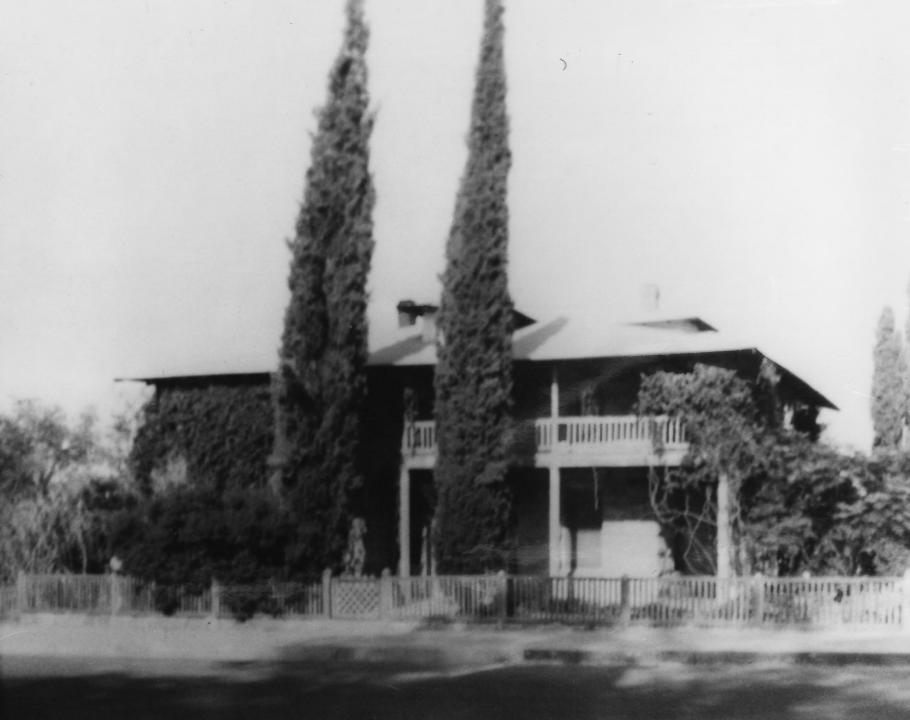

UNITED STATES DEPARTMENT OF THE INTERIOR FOR NPS USE ONLY NATIONAL PARK SERVICE RECEIVENAR 3 1 1975 NATIONAL REGISTER OF HISTORIC PLACES PROPERTY PHOTOGRAPH FORM DATE ENTERED APR 2 4 1975 SEE INSTRUCTIONS IN HOW TO COMPLETE NATIONAL REGISTER FORMS TYPE ALL ENTRIES ENCLOSE WITH PHOTOGRAPH NAME HISTORIC Bonelli House AND/OR COMMON LOCATION CITY, TOWN VICINITY OF COUNTY STATE Spring and 5th St. Kineman Mohave Arizona **PHOTO REFERENCE PHOTO CREDIT** City of Kingman DATE OF PHOTO **NEGATIVE FILED AT** City of Kingman