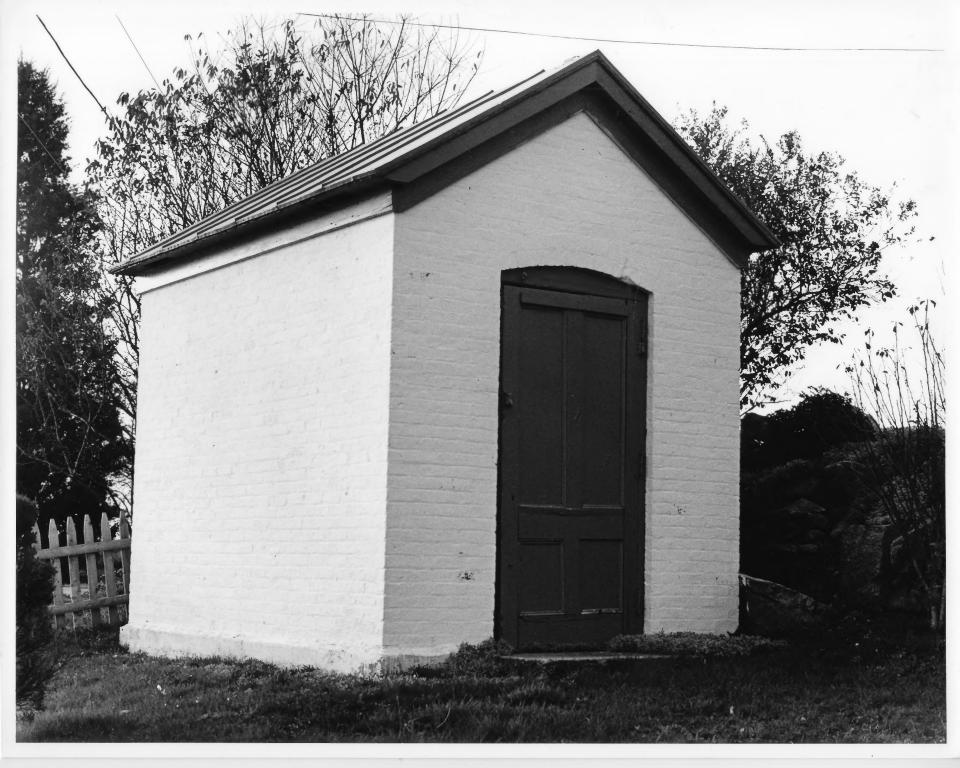

Photo #6

FIG 4

BRISTOL FERRY LIGHTHOUSE Ferry Road Bristol, RI

Photographer: Eugene Wick York Date: October 1984 Negative filed at: Rhode Island Historical Preservation Commission

View: Oil house, east and south sides.