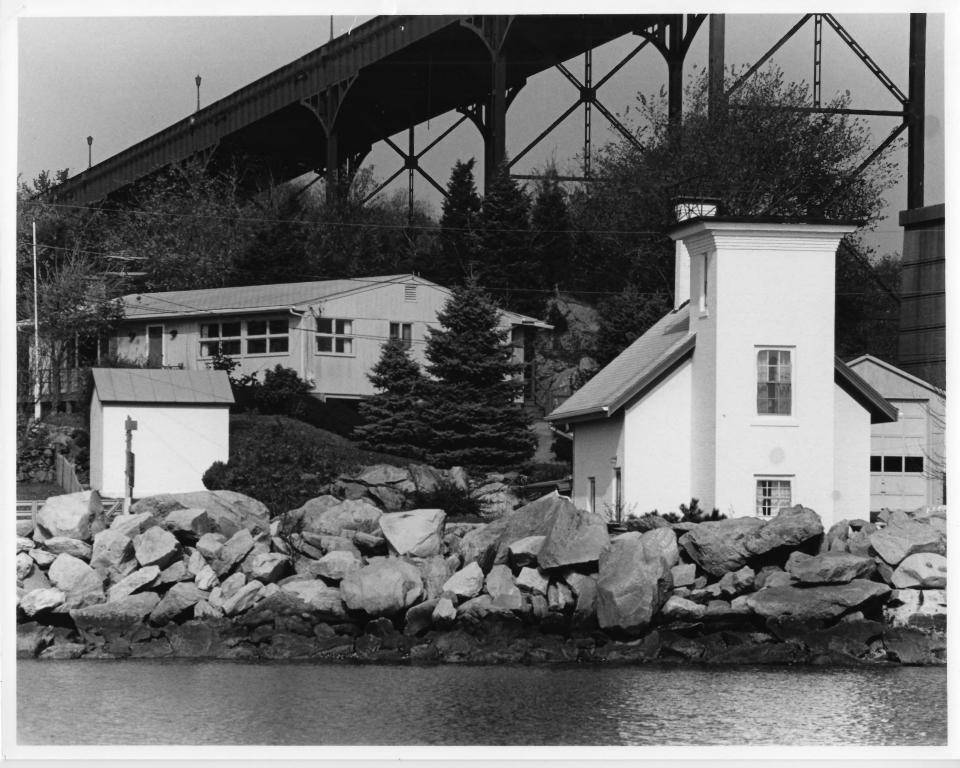

BRISTOL FERRY LIGHTHOUSE Ferry Road Bristol, RI

Photographer: Eugene Wick York Date: October 1984 Negative filed at: Rhode Island Historical Preservation Commission

View: Light and keeper's dwelling on right; oil house on left, south side; Mt. Hope Bridge in background.