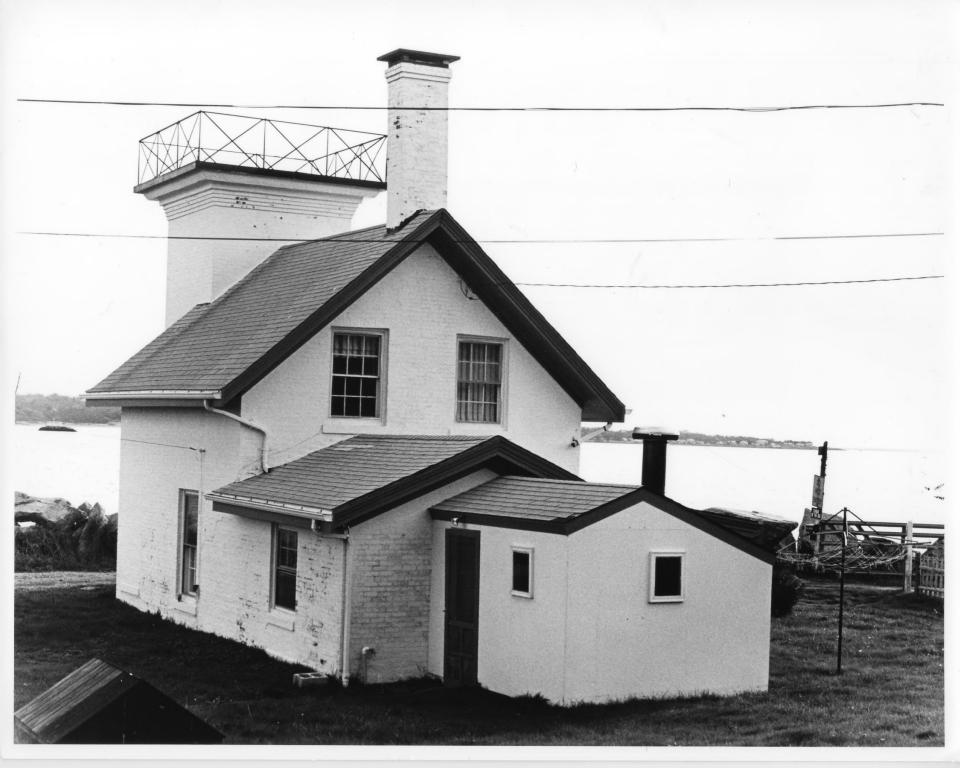

Photo #5

BRISTOL FERRY LIGHTHOUSE Ferry Road Bristol, RI

Photographer: Eugene Wick York Date: October 1984 Negative filed at: Rhode Island Historical Preservation Commission

View: Keeper's dwelling, north and east side.