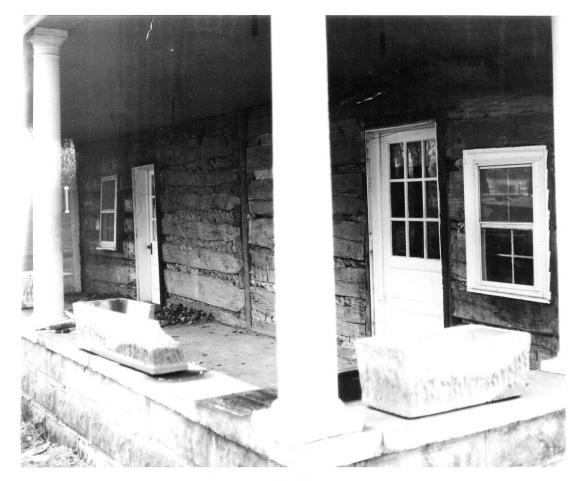

prior to the restoration which involved stripping of weather-

|          | NATIONAL PARK SERVICE                                                                                                              | <u>Kentucky</u>    |  |  |  |  |
|----------|------------------------------------------------------------------------------------------------------------------------------------|--------------------|--|--|--|--|
|          | NATIONAL REGISTER OF HISTORIC PLACES                                                                                               | COUNTY Scott       |  |  |  |  |
|          | PROPERTY PHOTOGRAPH FORM                                                                                                           | FOR NPS USE ONLY   |  |  |  |  |
| S        | (Type all entries - attach to or enclose with photograph)                                                                          | ENTRY NUMBER DATE  |  |  |  |  |
|          | (Type an entires attach to of enclose with photograph)                                                                             | APR 1 1 1973       |  |  |  |  |
| Z        | 1. NAME                                                                                                                            |                    |  |  |  |  |
| 0        | common: Osburn House                                                                                                               |                    |  |  |  |  |
| _        | and/or historic: Osburn House                                                                                                      | 31/12//            |  |  |  |  |
| $\vdash$ | 2. LOCATION                                                                                                                        |                    |  |  |  |  |
| U        | STREET U.S. 25 about 1/4 mile south of Burton Pike intersection                                                                    |                    |  |  |  |  |
| 2        | Georgetown                                                                                                                         | DEC 19 1972 (a)    |  |  |  |  |
| S        | Kentucky Code County:                                                                                                              | REGISCOTT CODE 209 |  |  |  |  |
| Z        | 3. PHOTO REFERENCE                                                                                                                 | 11/2 LOV           |  |  |  |  |
| -        | PHOTO CREDIT: Ann B. Bevins                                                                                                        | 11911              |  |  |  |  |
|          | DATE OF PHOTO: 1979                                                                                                                |                    |  |  |  |  |
| Ш        | Route # 4-Lexington Pike, Georgetown, Ky. 40324                                                                                    |                    |  |  |  |  |
| S        | 4. IDENTIFICATION                                                                                                                  |                    |  |  |  |  |
|          | DESCRIBE VIEW, DIRECTION, ETC.                                                                                                     |                    |  |  |  |  |
|          | Showing the facade after weatherboarding was stripped as part of a restoration taking place during 1972. Taken from the northeast. |                    |  |  |  |  |