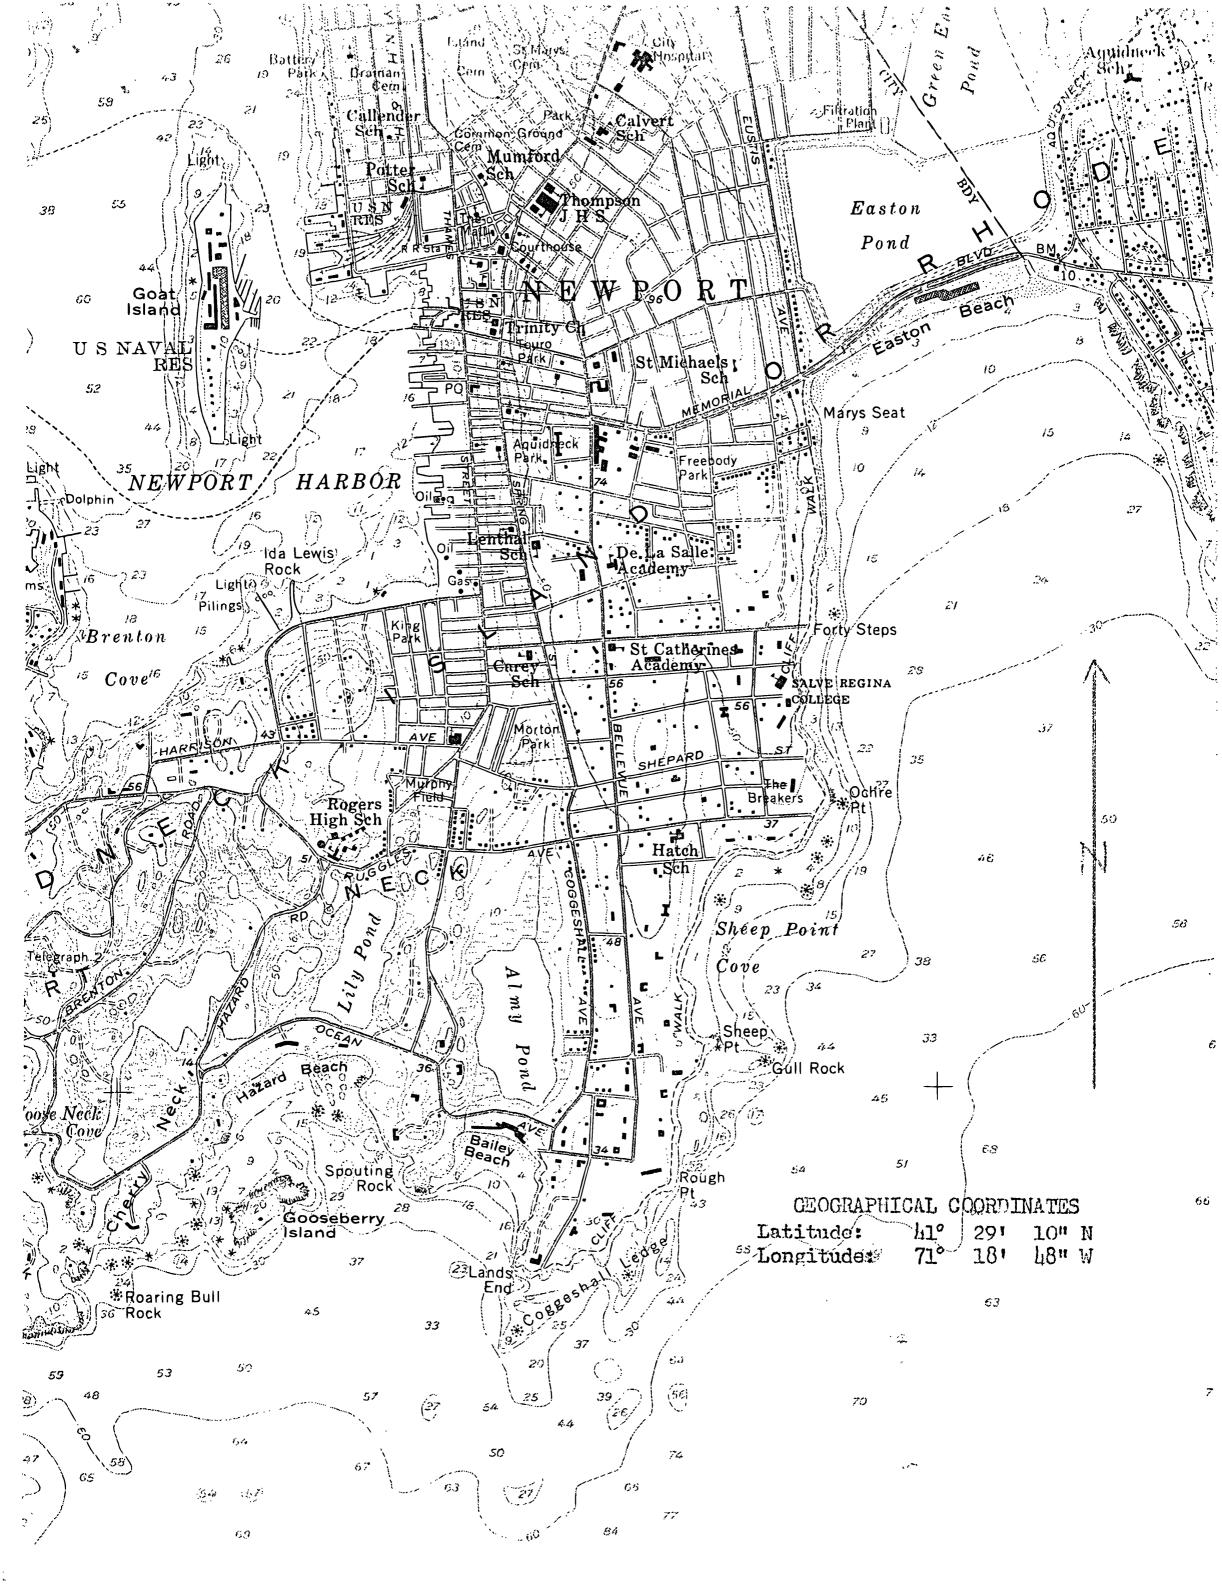

## NATIONAL REGISTER OF HISTORIC PLACES

Newport

STATE:

COUNTY:

Rhode Island

|                    | INVENIUR                                                                                                                                                                                                           | RY - NOMINATIO                            | H FUKM                                                    |                 | FOR NPS USE ONLY ENTRY NUMBER DATE |                          |            |
|--------------------|--------------------------------------------------------------------------------------------------------------------------------------------------------------------------------------------------------------------|-------------------------------------------|-----------------------------------------------------------|-----------------|------------------------------------|--------------------------|------------|
|                    | (To a all ambion                                                                                                                                                                                                   |                                           | -1.11 <sup>1</sup>                                        |                 |                                    |                          |            |
| eccess.            |                                                                                                                                                                                                                    | - complete applic                         | able sections                                             | s)   //         | 1,11,44,000                        | 39 11/19                 | 1/1/       |
|                    | NAME                                                                                                                                                                                                               |                                           |                                                           |                 |                                    |                          |            |
|                    | United Congregation                                                                                                                                                                                                | tional Church                             |                                                           |                 | Deprime!                           |                          |            |
|                    | AND/OR HISTORIC:                                                                                                                                                                                                   |                                           |                                                           |                 | HELL THE                           | 1.21<br>1                |            |
| 2.                 | LOCATION                                                                                                                                                                                                           |                                           |                                                           |                 |                                    |                          |            |
|                    | Spring and Pelha                                                                                                                                                                                                   | am Streets                                |                                                           |                 |                                    |                          |            |
|                    | Newport                                                                                                                                                                                                            |                                           |                                                           |                 | VIRTO                              |                          |            |
|                    | STATE                                                                                                                                                                                                              |                                           | CODE                                                      | OUNTY:          |                                    | co                       | DE         |
|                    | Rhode Island, 0                                                                                                                                                                                                    | 2840                                      | 44                                                        | Newpor          | t                                  |                          | 75         |
| 3.                 | CLASSIFICATION                                                                                                                                                                                                     |                                           | i den er en la ser en |                 |                                    |                          |            |
|                    | CATEGORY<br>(Check One)                                                                                                                                                                                            | OW                                        | NERSHIP                                                   |                 | STATUS                             | ACCESSIBL<br>TO THE PUBI |            |
|                    | ☐ District K Building                                                                                                                                                                                              | ☐ Public Pu                               | ublic Acquisitio                                          | n:              | X Occupied                         | Yes:                     |            |
|                    | Site Structure                                                                                                                                                                                                     | 🕅 Private                                 | ☐ In Proce                                                | ss              | ☐ Unoccupied                       | Restricted               |            |
|                    | □ ·Object                                                                                                                                                                                                          | ☐ Both                                    | ☐ Being C                                                 | onsidered       | Preservation work                  | Unrestricte              | ed         |
|                    |                                                                                                                                                                                                                    |                                           |                                                           |                 | in progress                        | □ No                     |            |
|                    | PRESENT USE (Check One or M                                                                                                                                                                                        | ore as Appropriate)                       |                                                           |                 |                                    |                          |            |
|                    | ☐ Agricultural ☐ Go                                                                                                                                                                                                | overnment                                 | Park                                                      |                 | Transportation                     | ☐ Comments               |            |
|                    | ☐ Commercial ☐ Inc                                                                                                                                                                                                 | dustrial 🔲 F                              | Private Residen                                           | e               | Other (Specify)                    |                          |            |
|                    | ☐ Educational ☐ Mi                                                                                                                                                                                                 | litary 📑 F                                | Religious                                                 |                 |                                    |                          |            |
|                    | ☐ Entertainment ☐ Mu                                                                                                                                                                                               | seum S                                    | Scientific                                                |                 |                                    |                          |            |
| 4                  | OWNER OF PROPERTY OWNER'S NAME:                                                                                                                                                                                    |                                           |                                                           |                 |                                    |                          |            |
|                    | United Congregation                                                                                                                                                                                                | tional Church                             |                                                           |                 |                                    |                          |            |
|                    | STREET AND NUMBER:                                                                                                                                                                                                 |                                           |                                                           |                 |                                    |                          | _          |
|                    | Spring and Pelha                                                                                                                                                                                                   | am Streets                                |                                                           |                 |                                    |                          | 1          |
|                    | CITY OR TOWN:                                                                                                                                                                                                      |                                           |                                                           | STATE:          |                                    |                          |            |
|                    |                                                                                                                                                                                                                    |                                           |                                                           |                 | _                                  | CODE                     |            |
| THE REAL PROPERTY. | Newport                                                                                                                                                                                                            | 232                                       |                                                           | Rhod            | e Island                           | CODE                     |            |
| 5.                 | LOCATION OF LEGAL DESC                                                                                                                                                                                             |                                           |                                                           |                 | e Island                           |                          |            |
| 5.                 | LOCATION OF LEGAL DESC                                                                                                                                                                                             |                                           |                                                           | Rhod            | e Island                           |                          |            |
| 5                  | City Hall                                                                                                                                                                                                          |                                           |                                                           | Rhod            | e Island                           |                          |            |
| 5                  | City Hall  STREET AND NUMBER:                                                                                                                                                                                      |                                           |                                                           | Rhod            | e Island                           |                          |            |
| 5.                 | City Hall                                                                                                                                                                                                          |                                           |                                                           | Rhod            | e Island                           |                          |            |
| 5.                 | City Hall  STREET AND NUMBER:  Broadway  CITY OR TOWN:                                                                                                                                                             |                                           |                                                           | Rhod            |                                    | CODE                     |            |
| 5.                 | City Hall  STREET AND NUMBER:  Broadway                                                                                                                                                                            |                                           |                                                           | Rhod            | e Island                           | 777                      |            |
|                    | City Hall  STREET AND NUMBER:  Broadway  CITY OR TOWN:                                                                                                                                                             | DEEDS, ETC:                               |                                                           | Rhod            | e Island                           | CODE                     |            |
|                    | City Hall  STREET AND NUMBER:  Broadway  CITY OR TOWN:  Newport                                                                                                                                                    | ING SURVEYS                               |                                                           | Rhod            | e Island                           | CODE                     | 7/1///     |
|                    | City Hall  STREET AND NUMBER:  Broadway  CITY OR TOWN:  Newport  REPRESENTATION IN EXIST                                                                                                                           | ING SURVEYS                               |                                                           | Rhod            | e Island                           | 777<br>CODE              | 7/1/1/4    |
|                    | City Hall  STREET AND NUMBER:  Broadway  CITY OR TOWN:  Newport  REPRESENTATION IN EXIST  TITLE OF SURVEY:  Historic America  DATE OF SURVEY: 1970  DEPOSITORY FOR SURVEY RE                                       | ING SURVEYS  an Buildings So              | u <b>r</b> vey                                            | Rhod            | e Island                           | 717<br>CODE              | 71,11,44,0 |
|                    | City Hall  STREET AND NUMBER:  Broadway  CITY OR TOWN:  Newport  REPRESENTATION IN EXIST  TITLE OF SURVEY:  Historic America                                                                                       | ING SURVEYS  an Buildings So              | u <b>r</b> vey                                            | Rhod            | e Island                           | 717<br>CODE              | 00         |
|                    | City Hall  STREET AND NUMBER:  Broadway  CITY OR TOWN:  Newport  REPRESENTATION IN EXIST  TITLE OF SURVEY:  Historic America  DATE OF SURVEY: 1970  DEPOSITORY FOR SURVEY RE                                       | ING SURVEYS  an Buildings Society  cords: | urvey<br>K Federal                                        | Rhod STATE Rhod | e Island                           | 717<br>CODE              | Ó          |
|                    | City Hall  STREET AND NUMBER:  Broadway  CITY OR TOWN:  Newport  REPRESENTATION IN EXIST  TITLE OF SURVEY:  Historic America  DATE OF SURVEY: 1970  DEPOSITORY FOR SURVEY RE  Library of Cong:  STREET AND NUMBER: | ING SURVEYS  an Buildings Society  cords: | urvey<br>K Federal                                        | Rhod STATE Rhod | e Island                           | 717<br>CODE              | ,00 A      |