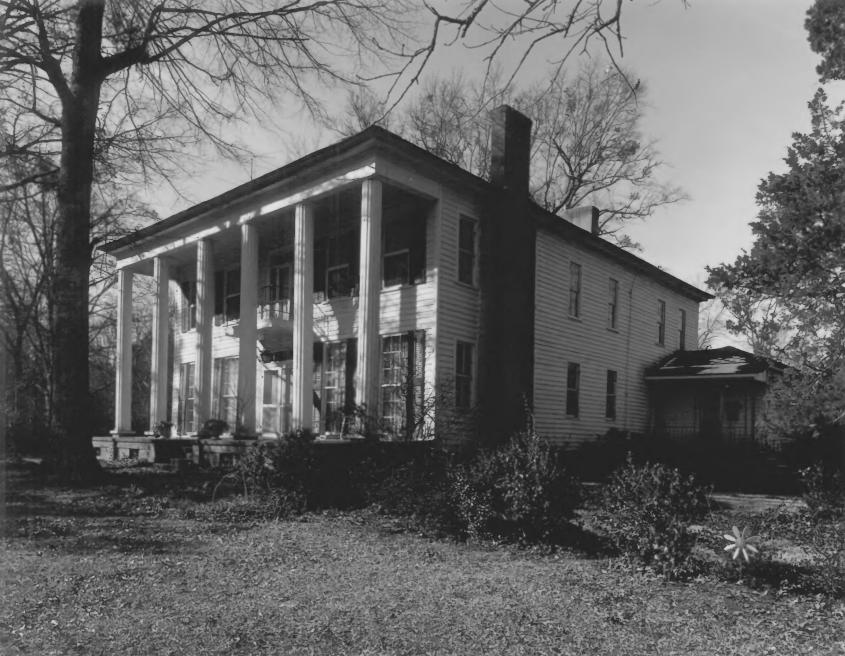

Photographer: James R. Lockhart

Negative filed: Georgia Department of Natural Resoruces Date: March, 1980 Description: 3 of 10. Northeast perspective; photographer facing southwest.

Photographer: James R. Lockhart Negative filed: Georgia Department of Natural Resources SFP 4 1980 Date: March, 1980 Description: 4 of 10. Southwest (rear) perspective; photographer facing northeast.