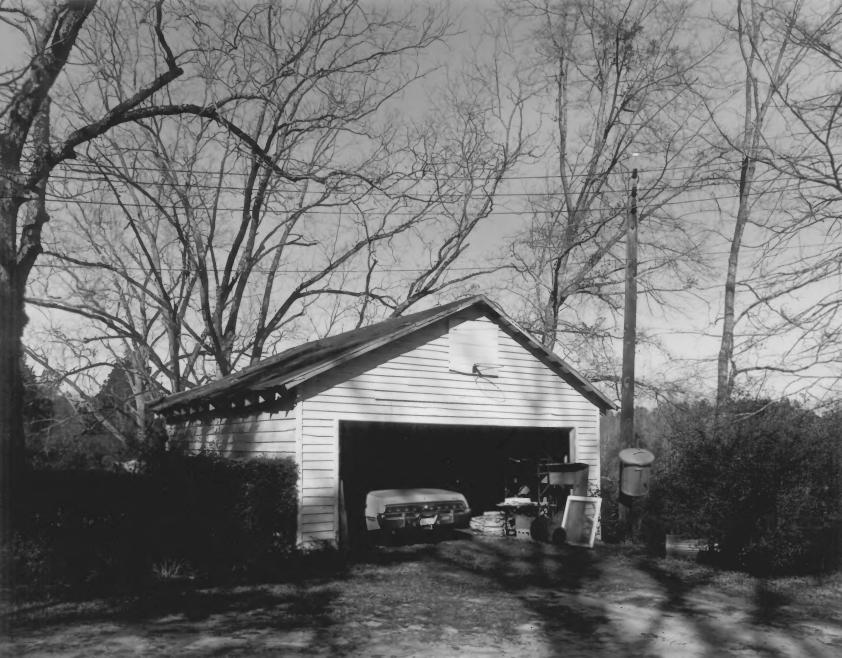

Photographer: James R. Lockhart
Negative filed: Georgia Department of
Natural Resources
Date: March, 1980
Description: 9 of 10. Second floor;

photographer facing northwest.

Photographer: James R. Lockhart
Negative filed: Georgia Department of
Natural Resources
Date: March, 1980
Description: 10 of 10. Outbuilding (garage);
photographer facing northwest.