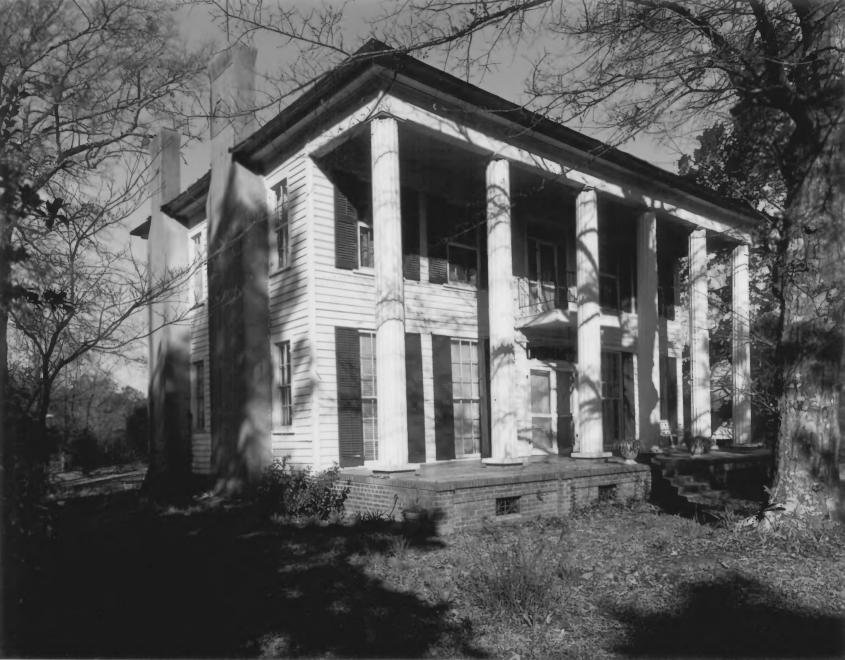

Photographer: James R. Lockhart Negative filed: Georgia Department of Natural Resources Date: March, 1980 Description: 1 of 10. East facade; photographer facing west.

Photographer: James R. Lockhart

Negative filed: Georgia Department of
Natural Resources
Date: March, 1980 SEP 4 1980
Description: 2 of 10. Southeast perspective;
photographer facing northwest.

Photographer: James R. Lockhart

Negative filed: Georgia Department of Natural Resoruces Date: March, 1980 Description: 3 of 10. Northeast perspective; photographer facing southwest.

Photographer: James R. Lockhart Negative filed: Georgia Department of Natural Resources SFP 4 1980 Date: March, 1980 Description: 4 of 10. Southwest (rear) perspective; photographer facing northeast.