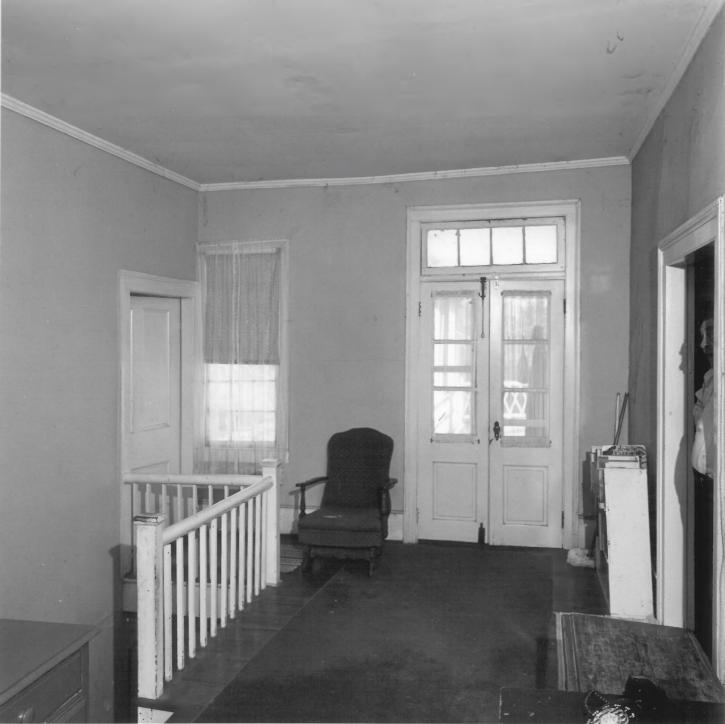

Description: 7 of 10. First-floor dining room; photographer facing northeast.

Photographer: James R. Lockhart
Negative filed: Georgia Department of
Natural Resources
Date: March, 1980

Description: 8 of 10. Second-floor hallway; photographer facing west.