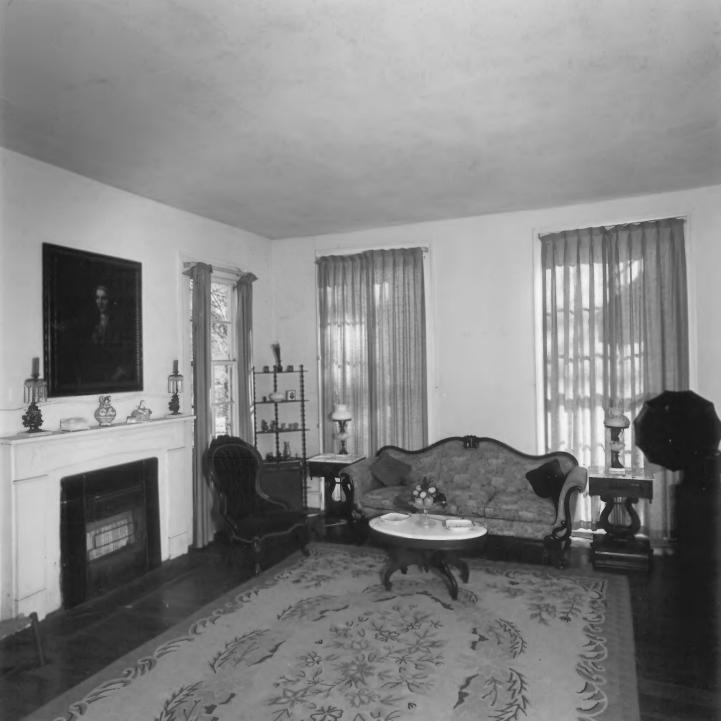

Photographer: James R. Lockhart
Negative filed: Georgia Department of
Natural Resources
Date: March, 1980
Description: 5 of 10. First-floor parlor;
photographer facing northeast.

Photographer: James R. Lockhart