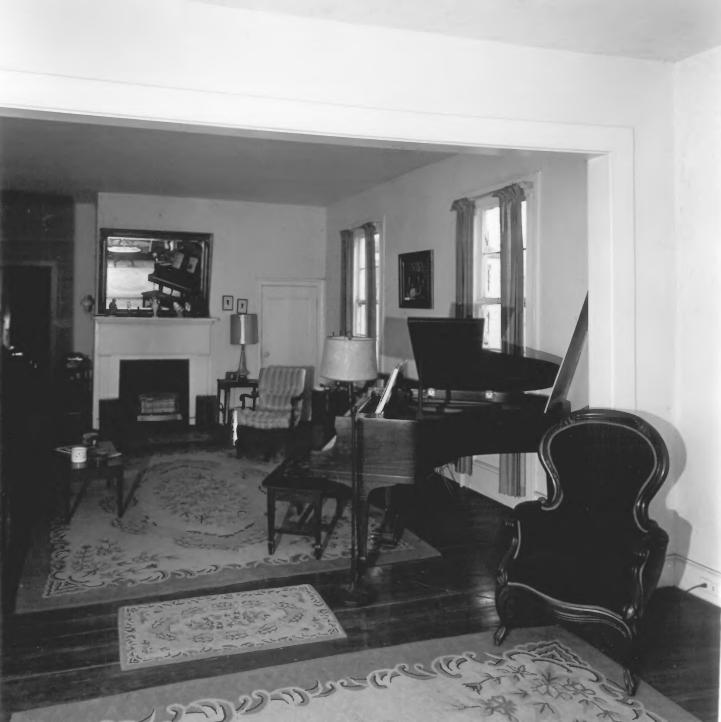

Negative filed: Georgia Department of Natural Resources Date: March, 1980 Description: 6 of 10. First-floor parlor; photographer facing northwest.

Photographer: James R. Lockhart Negative filed: Georgia Department of Natural Resources Date: March, 1980