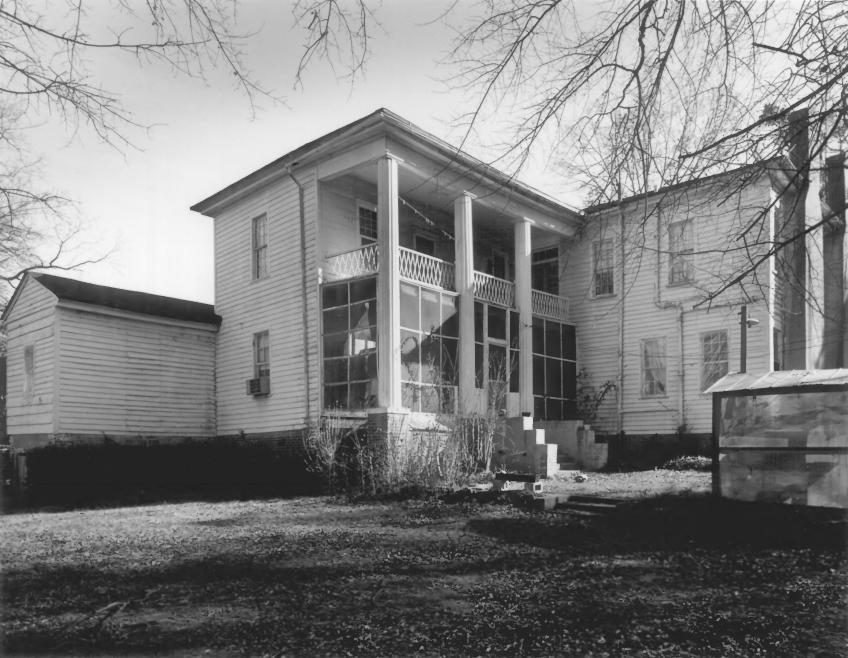

Photographer: James R. Lockhart

Negative filed: Georgia Department of Natural Resoruces Date: March, 1980 Description: 3 of 10. Northeast perspective; photographer facing southwest.

Photographer: James R. Lockhart Negative filed: Georgia Department of Natural Resources SFP 4 1980 Date: March, 1980 Description: 4 of 10. Southwest (rear) perspective; photographer facing northeast.