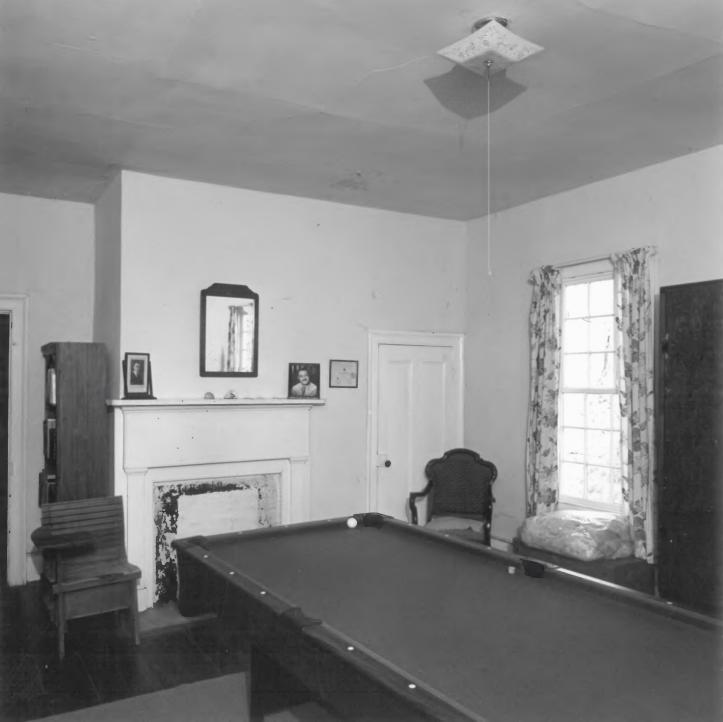

Negative filed: Georgia Department of Natural Resources Date: March, 1980 Description: 6 of 10. First-floor parlor; photographer facing northwest.

Photographer: James R. Lockhart Negative filed: Georgia Department of Natural Resources Date: March, 1980

Description: 7 of 10. First-floor dining room; photographer facing northeast.

Photographer: James R. Lockhart
Negative filed: Georgia Department of
Natural Resources
Date: March, 1980

Description: 8 of 10. Second-floor hallway; photographer facing west.