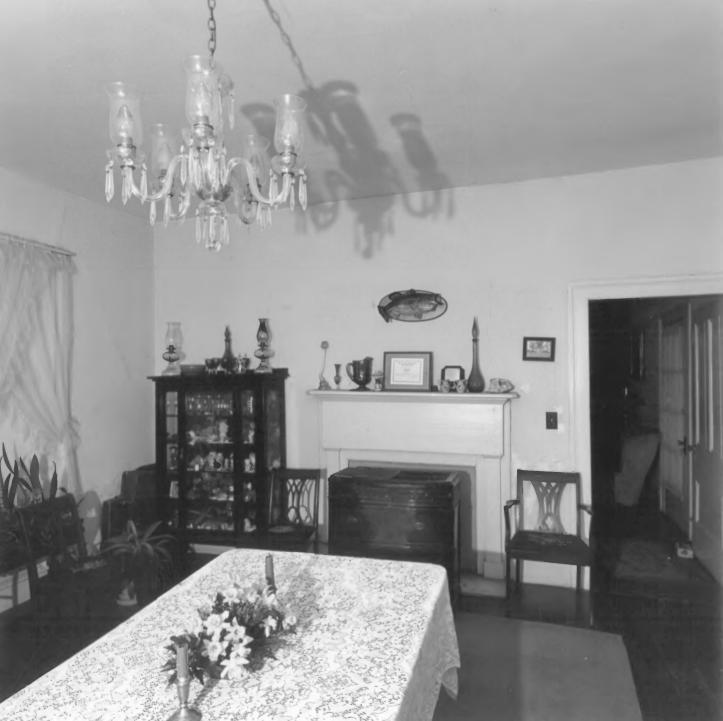

Description: 7 of 10. First-floor dining room; photographer facing northeast.

Photographer: James R. Lockhart
Negative filed: Georgia Department of
Natural Resources
Date: March, 1980

Description: 8 of 10. Second-floor hallway; photographer facing west.