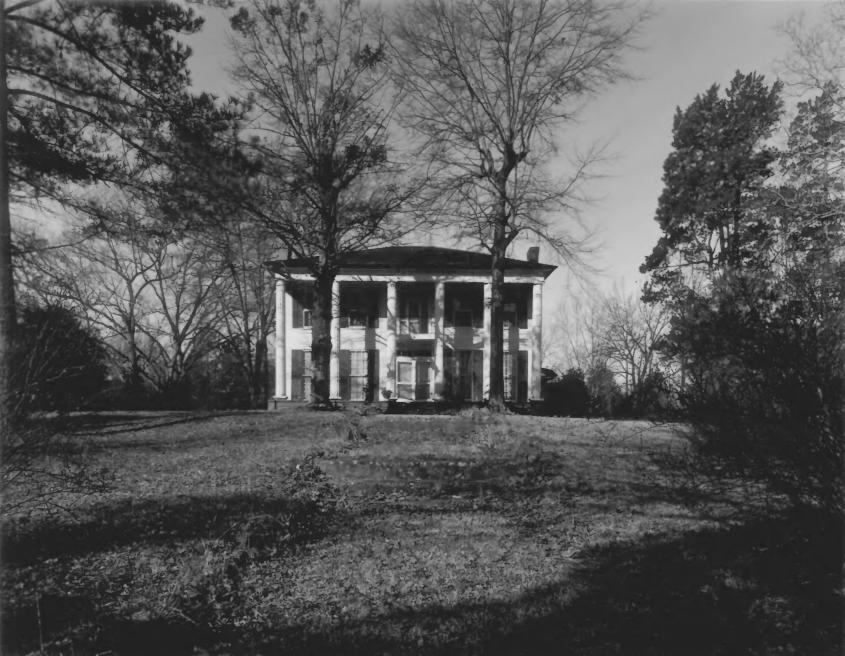

Photographer: James R. Lockhart Negative filed: Georgia Department of Natural Resources Date: March, 1980 Description: 1 of 10. East facade; photographer facing west.

Photographer: James R. Lockhart

Negative filed: Georgia Department of
Natural Resources
Date: March, 1980 SEP 4 1980
Description: 2 of 10. Southeast perspective;
photographer facing northwest.