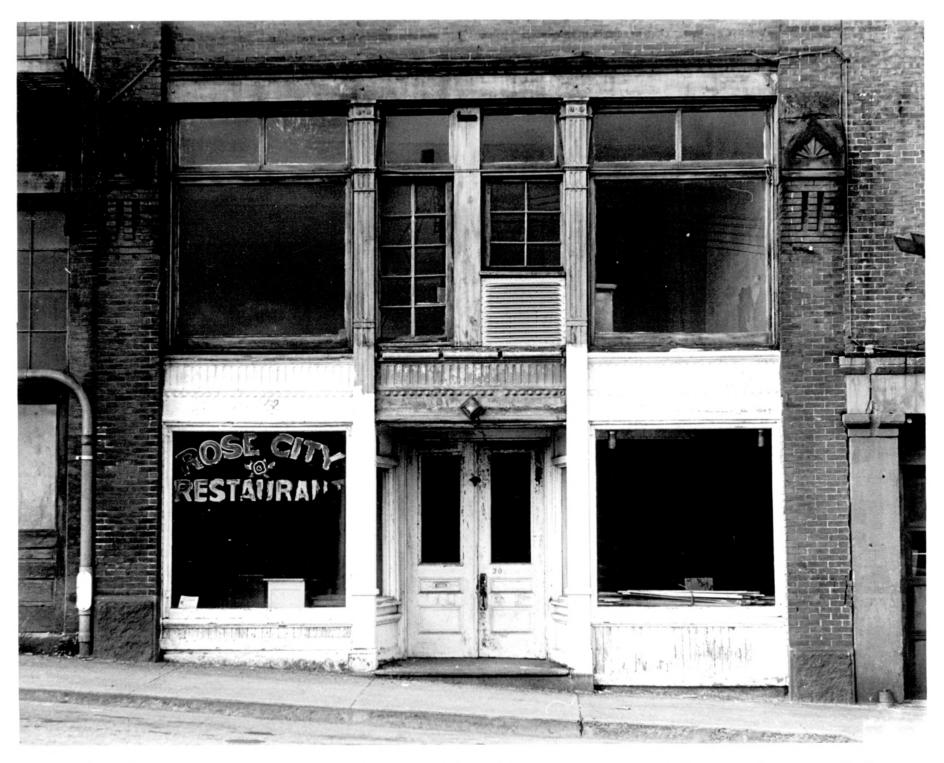

Carroll Building Norwich, Ct. 6/80D.S.Plummer, Photograph 9 Storefront, 20 Water Street Neg. on file at Ct. Hist. Comm. Negaford.oft

Carroll Building Norwich, Ct. 6/80 D.S.Plummer, Photograph 10 Interior detail, newel post. Neg. on file at Ct. Hist. Comm. Hartford. Ct.