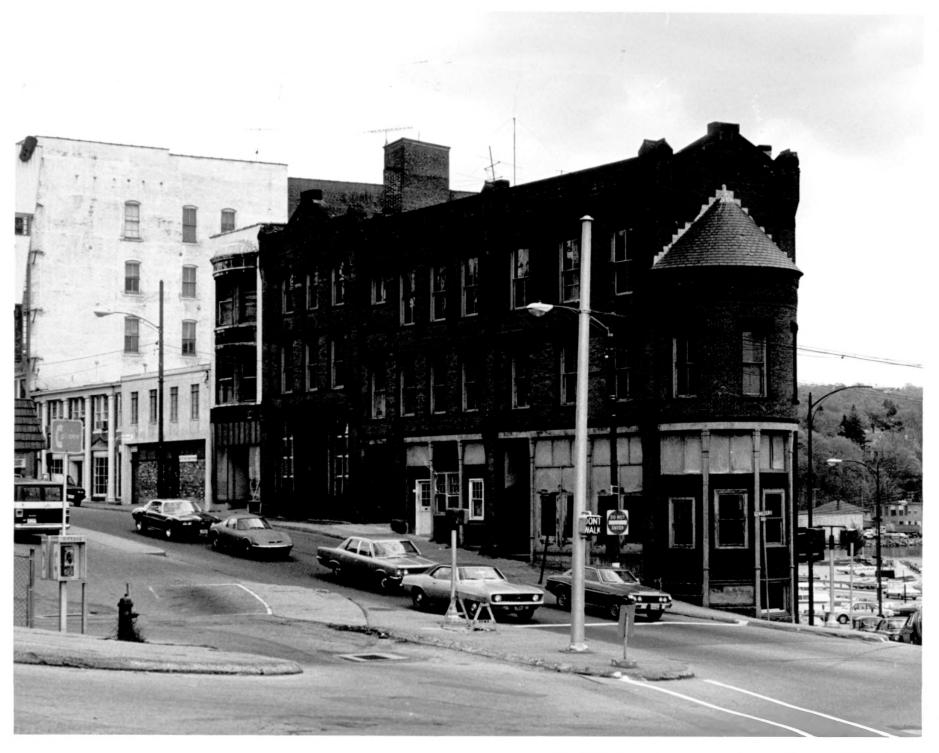

The Carroll Building Norwich. Ct. 6/80 D.S.Plummer, Photograph 1 Exterior, Main Street facade. Neg. on file Ct. Hist. Comm. Hartford, Ct.

Carroll Building Norwich, Ct. 6/80 D.S.Plummer, Photograph 2 Storefront, 15 Main Street Neg. on file at Ct. Hist. Comm. Hartford. Ct.