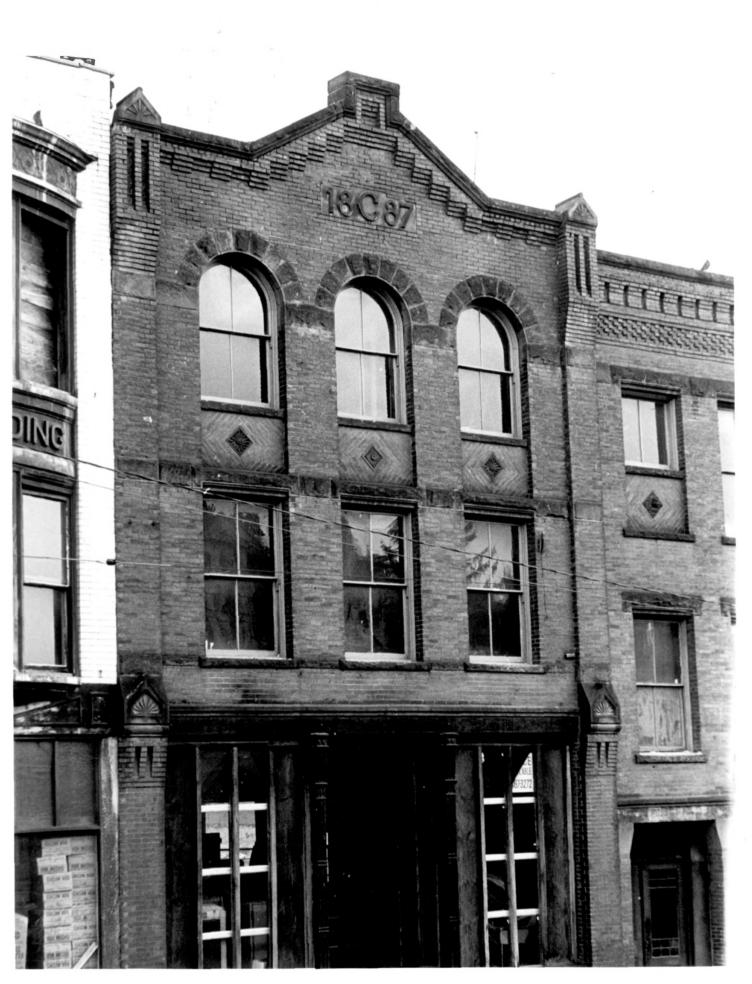

The Carroll Building Norwich. Ct. 6/80 D.S.Plummer, Photograph 1 Exterior, Main Street facade. Neg. on file Ct. Hist. Comm. Hartford, Ct.

Carroll Building Norwich, Ct. 6/80 D.S.Plummer, Photograph 2 Storefront, 15 Main Street Neg. on file at Ct. Hist. Comm. Hartford. Ct.