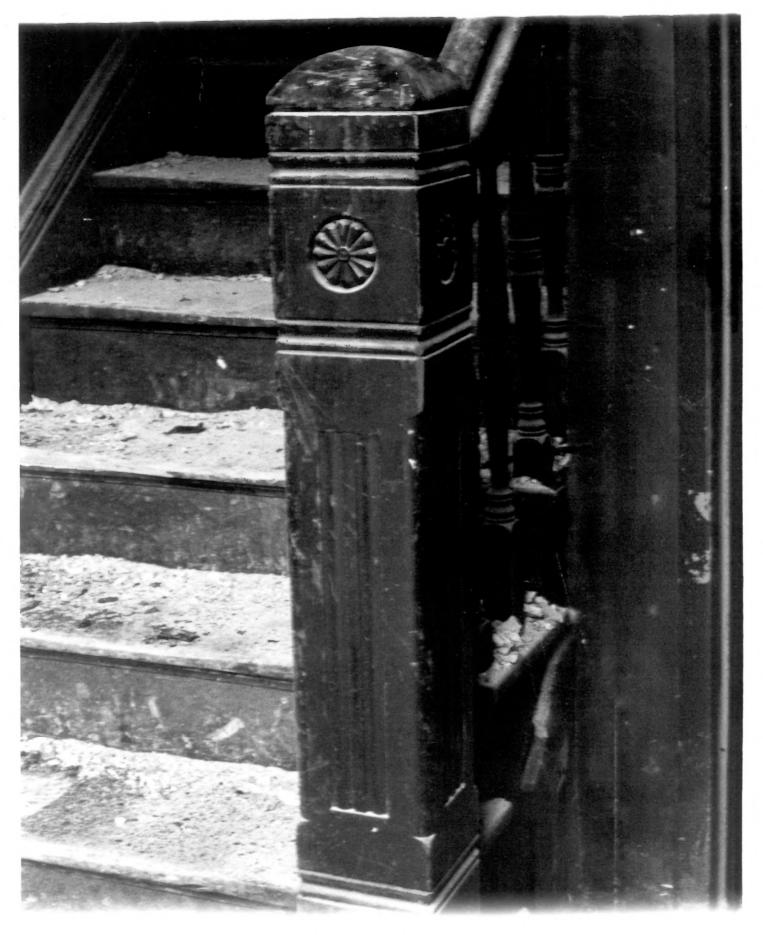

Carroll Building Norwich, Ct. 6/80D.S.Plummer, Photograph 9 Storefront, 20 Water Street Neg. on file at Ct. Hist. Comm. Negaford.oft

Carroll Building Norwich, Ct. 6/80 D.S.Plummer, Photograph 10 Interior detail, newel post. Neg. on file at Ct. Hist. Comm. Hartford. Ct.