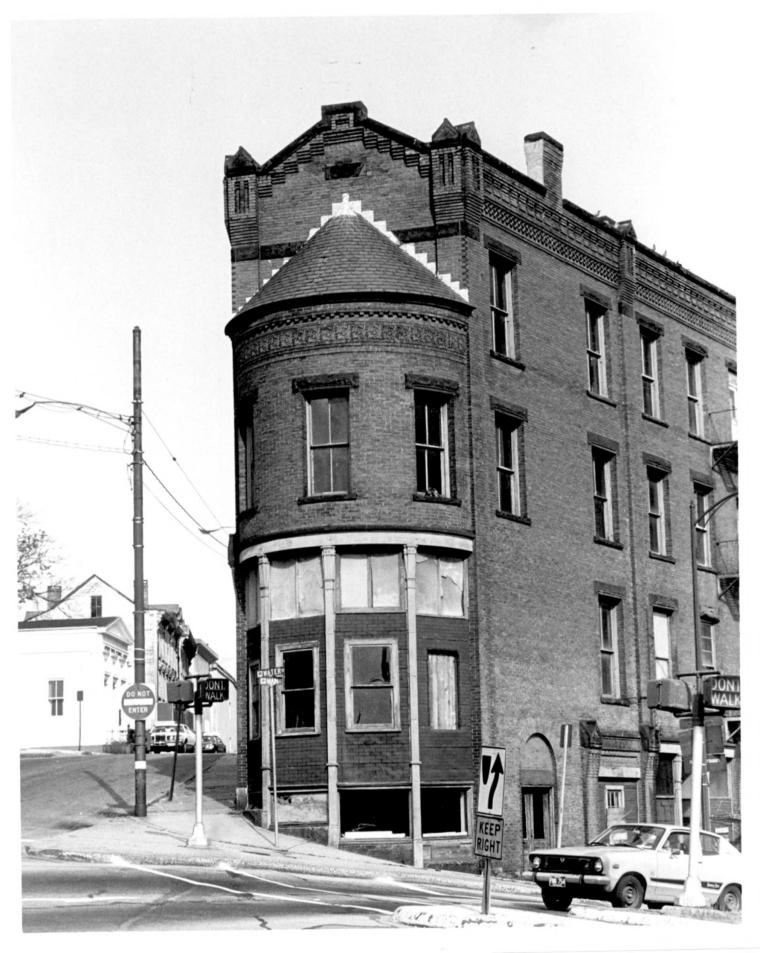

Carroll Building Norwich, Ct. 6/80 D.S.Plummer, Photograph 5 Exterior, 15 Main Street Neg. on file at Ct. Hist. Comm. Hartford, Ct.

Carroll Building Norwich, Ct. 6/80 D.S.Plummer, Photograph 6 Turret detail, street level Neg. on file at Ct. Hist. Comm. Hartford, Ct.