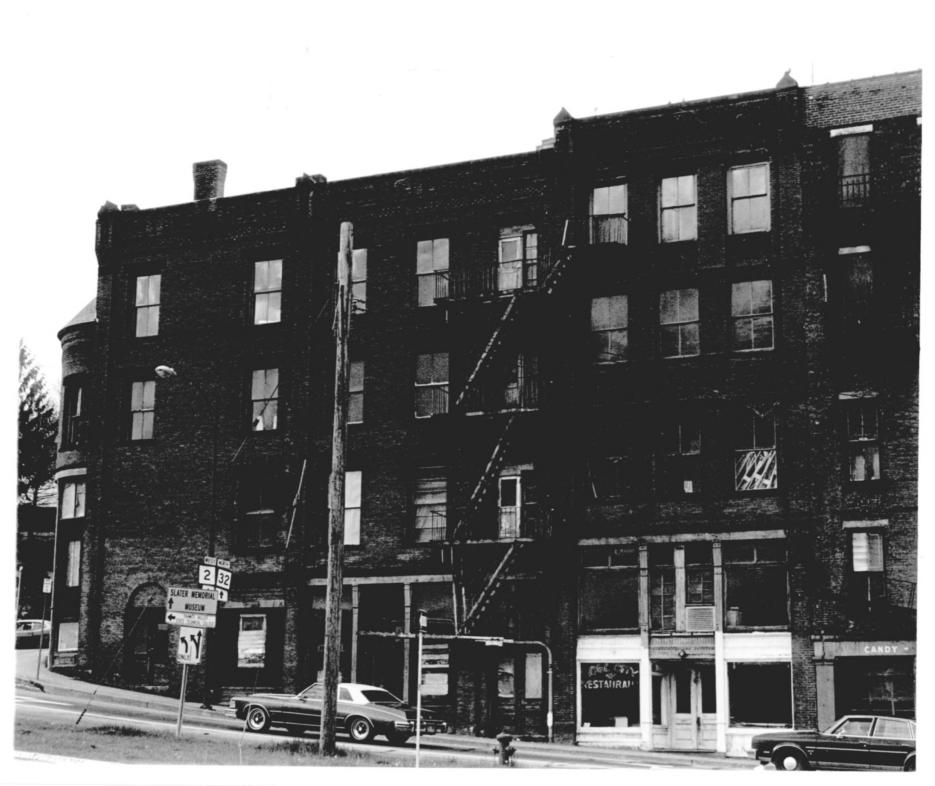

Carroll Building Norwich, Ct. 6/80 D.S.Plummer, Photograph 7 Detail, turret roof Neg. on file at Ct. Hist. Comm. Hartford, Ct.

Carroll Building Norwich, Ct. 6780 D.S.Plummer, Photograph 8 Exterior, Water Street elevation Neg. on file at Ct. Hist. Comm. Hartford, Ct.