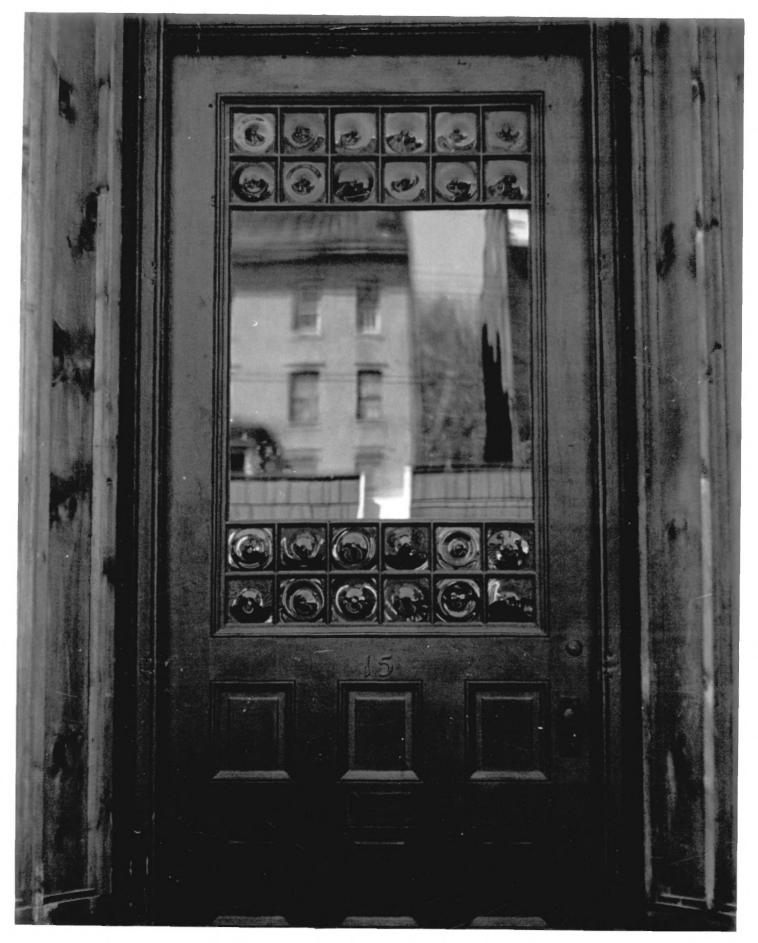

Carroll Building Norwich, Ct. 6/80 D.S.Plummer, Photograph 3 Detail, Casting Mark Neg. on file at Ct. Hist. Comm. Hartford, Ct.

Carroll Building Norwich, Ct. 6/80D.S.Plummer, Photograph 4 Exterior Door, 15 Main Street Neg. on file at Ct. Hist. Comm. Hartford, Ct.