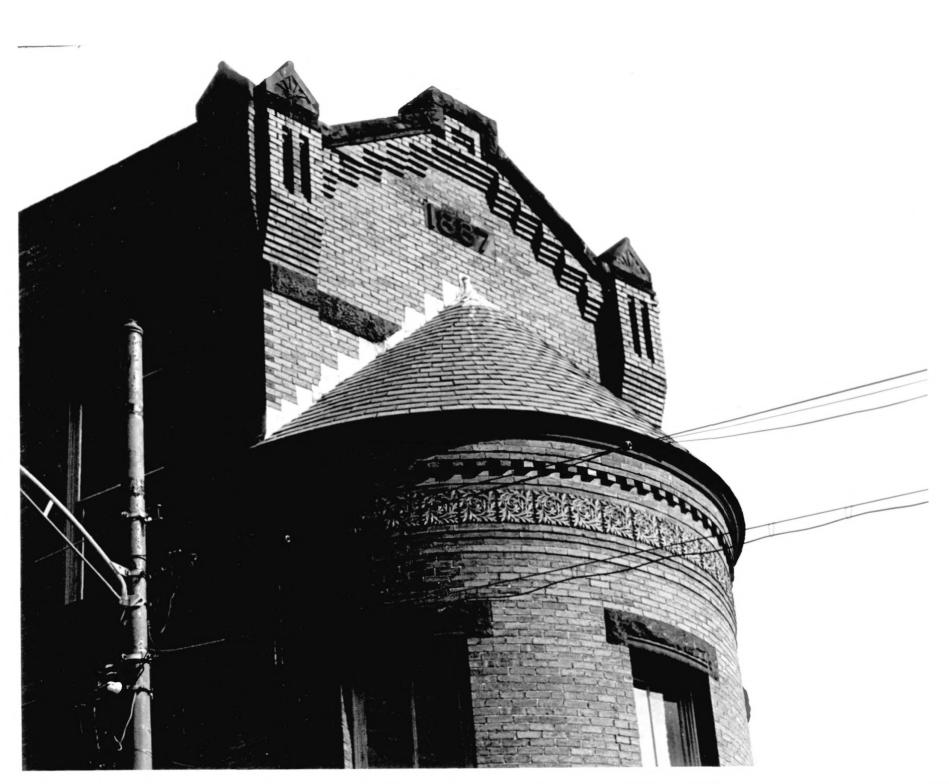

Carroll Building Norwich, Ct. 6/80 D.S.Plummer, Photograph 7 Detail, turret roof Neg. on file at Ct. Hist. Comm. Hartford, Ct.

Carroll Building Norwich, Ct. 6780 D.S.Plummer, Photograph 8 Exterior, Water Street elevation Neg. on file at Ct. Hist. Comm. Hartford, Ct.