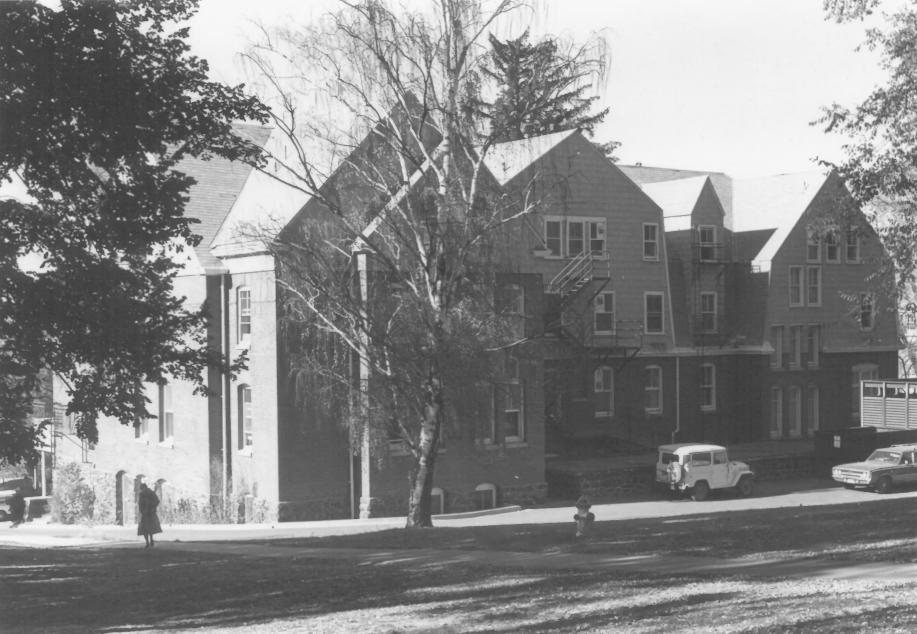

Glenn Lindeman October, 1978 Washington State Office of Archaeology and Historic Preservation West elevation

2 of 6°

MAR 12 1979

Stevens Hall Whitman County
Pullman, Washington JAN 8 1979

Glenn Lindeman October, 1978 Washington State Office of Archaeology and Historic Preservation South elevation