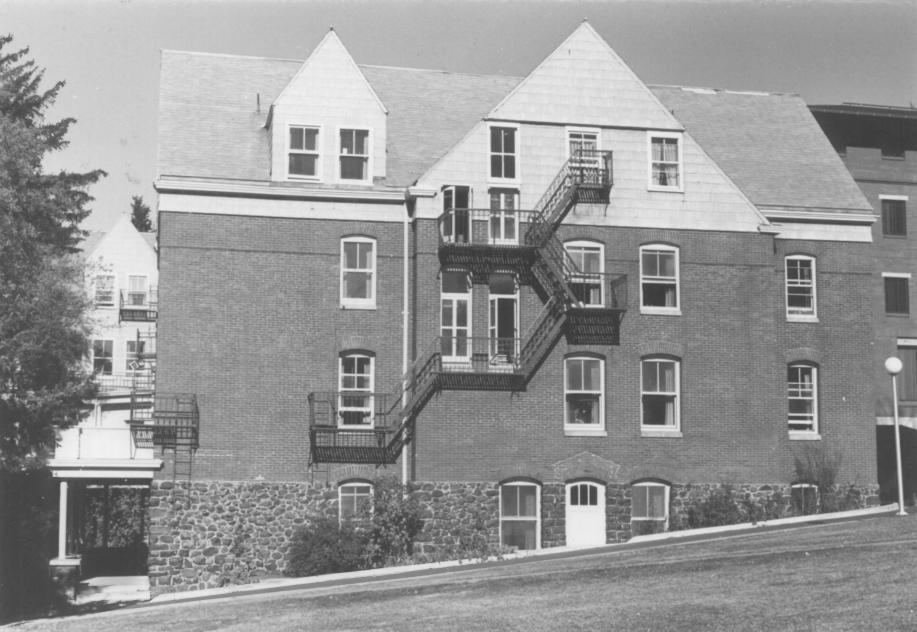

3 of 6 MAR 1 2 1979

Stevens Hall Whit MAN County
Pullman, Washington JAN 8 1979

Glenn Lindeman October, 1978 Washington State Office of Archaeology and Historic Preservation East elevation

4 of 6

MAR 12 1979