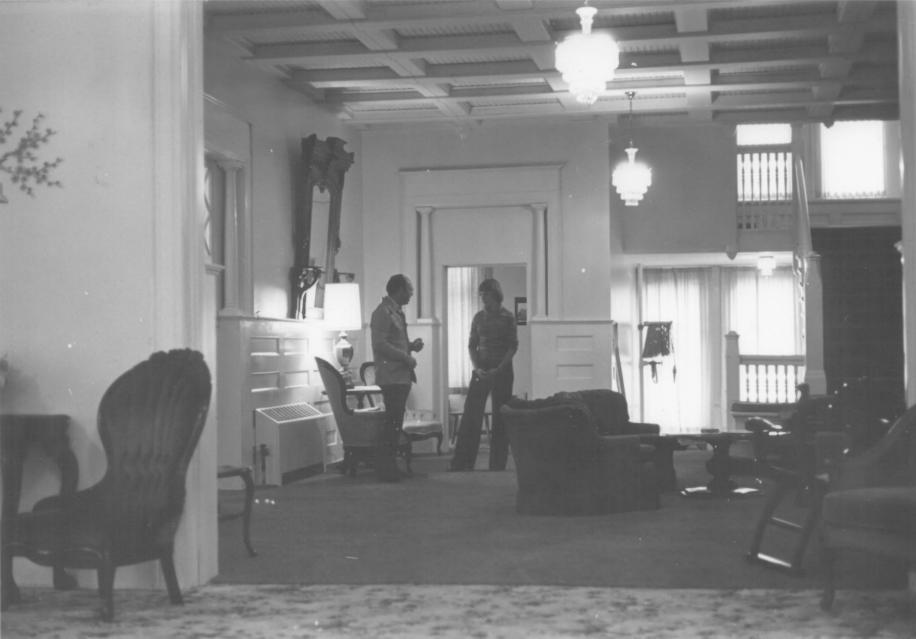

October, 1978 Washington State Office of Archaeology and Historic Preservation

Interior-public room

Glenn Lindeman

MAR 1 2 1979

6 of 6