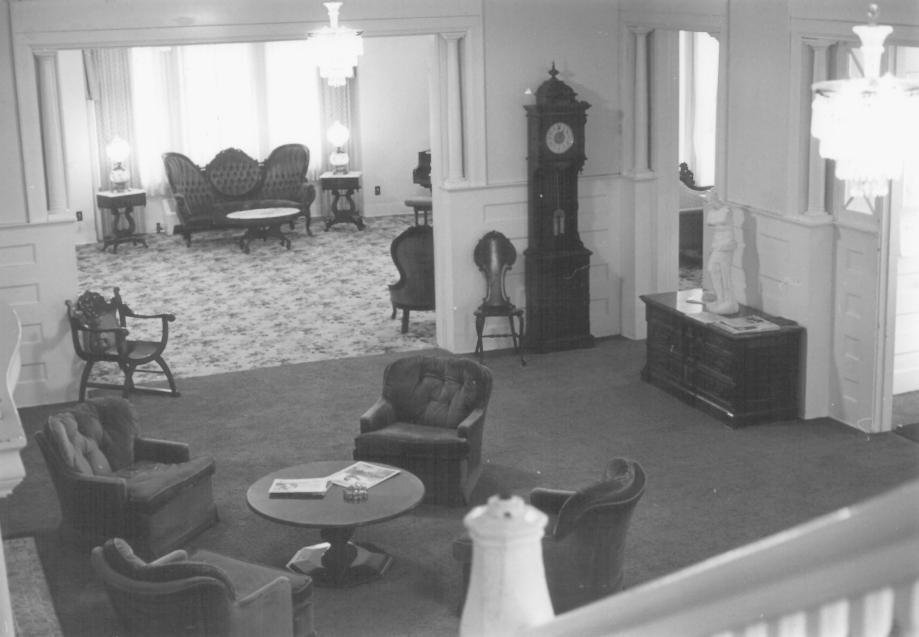

Stevens Hall
Pullman, Washington

Whotman County
1979

Glenn Lindeman

October, 1978 Washington State Office of Archaeology and Historic Preservation

Interior-public rooms

5 of 6 MAR 1 2 1979

Stevens Hall Whitm A County
Pullman, Washington JAN 8 1979