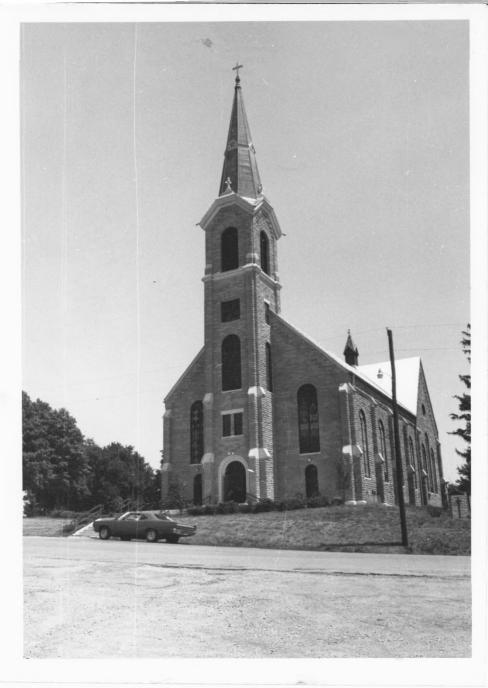

```
St. Mary's Church, St. Benedict, Kansas
Photo credit: Julie Wortman-1980
                       nemaha lo-
neg. on file: K.S.H.S.
View: from southwest
                        OCT 2 9 1980
1 of 5 DEC 5 1980
```