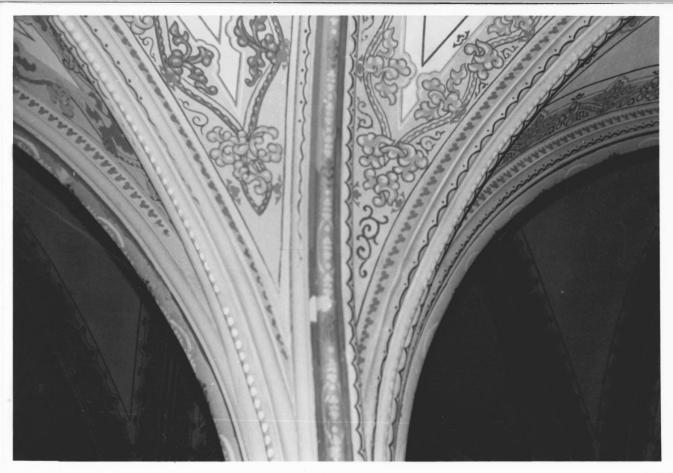

3 of 5

St. Mary's Church, St. Benedict, Kansas Photo credit: Julie Wortman-1980 Memaka neg. on file: K.S.H.S. View: Interior detail-groined vault stenciling 4 of 5 DEC 5 1980 OCT 2 9 1980

```
St. Mary's Church, St. Benedict, Kansas
Photo credit: Julie Wortman-1980 neg. on file: K.S.H.S. Nemaha Co.
View: Interior, stenciling detail
                    DEC 5 1980
5 of 5
OCT 2 9 1980
```