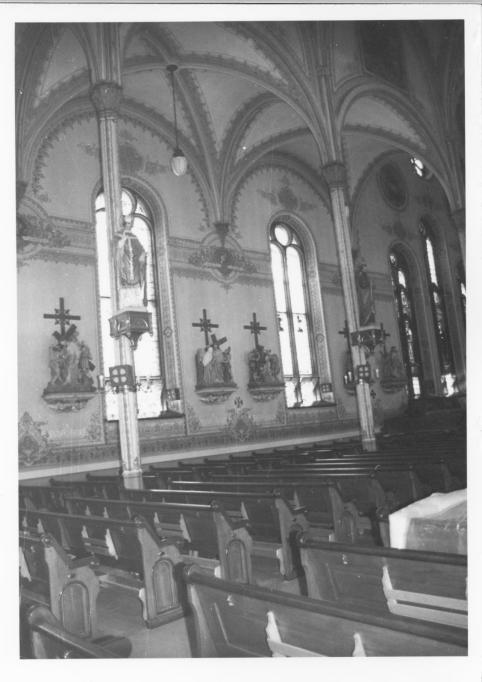

```
St. Mary's Church, St. Benedict, Kansas
Photo credit: Julie Wortman-1980
neg. on file: K.S.H.S. Mimahall,
```

View: Interior, nave and sanctuary 2 of 5 OCT 2 9 1930 DEC 5 1980 1

```
St. Mary's Church, St. Benedict, Kansas
Photo credit: Julie Wortman-1980
neg. on file: K.S.H.S. nemaka Co.
View: Interior, north aisle and windows
             OCT 2 9 1980
                                  5 1980
                             NEC
```