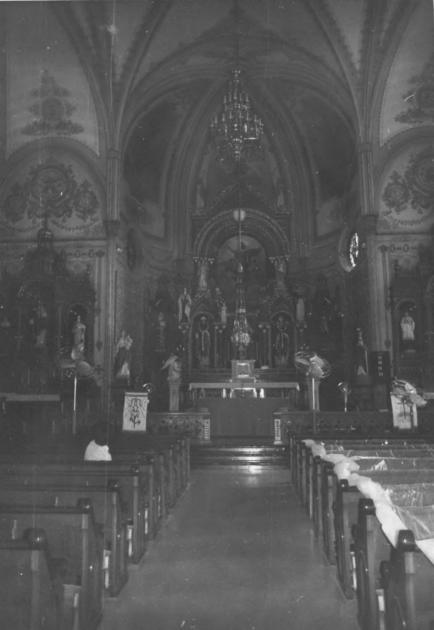

```
St. Mary's Church, St. Benedict, Kansas
Photo credit: Julie Wortman-1980
neg. on file: K.S.H.S. Mimahall,
```

View: Interior, nave and sanctuary 2 of 5 OCT 2 9 1930 DEC 5 1980 1

```
St. Mary's Church, St. Benedict, Kansas
Photo credit: Julie Wortman-1980
neg. on file: K.S.H.S. nemaka Co.
View: Interior, north aisle and windows
             OCT 2 9 1980
                                  5 1980
                             NEC
```