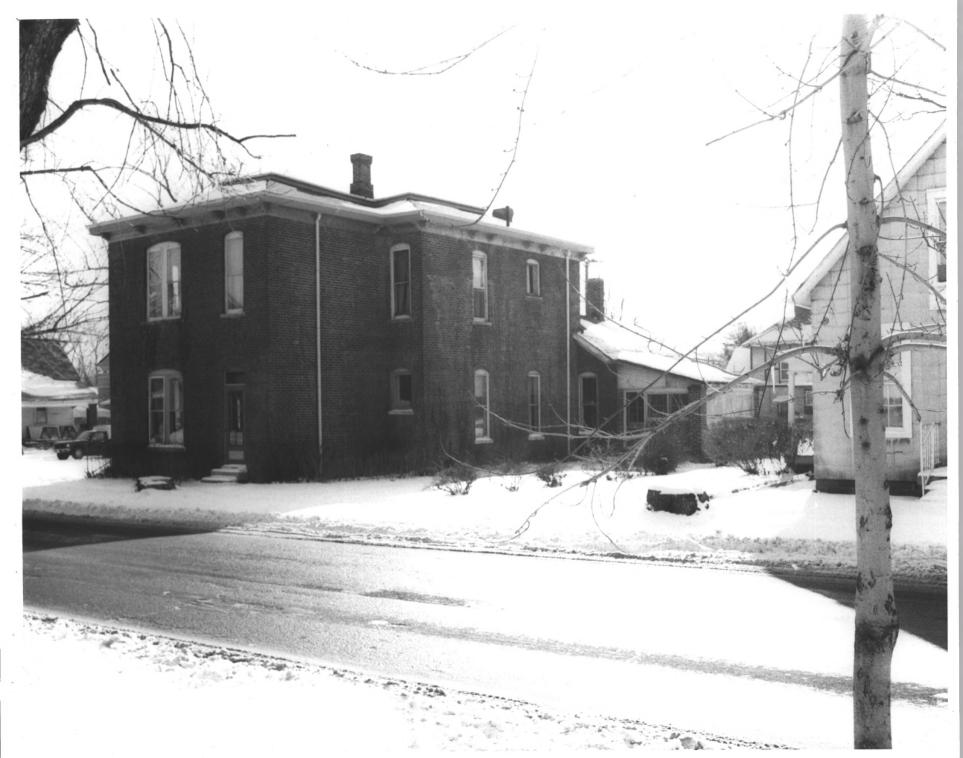

| Davenport-Bradfield H<br>Sheridan, Indiana | House  |        |           |
|--------------------------------------------|--------|--------|-----------|
| John Thomas                                |        |        |           |
| January 10, 1980<br>John Thomas            |        |        |           |
| North & west facade,<br>Photo #3 of 5      | camera | facing | southeast |