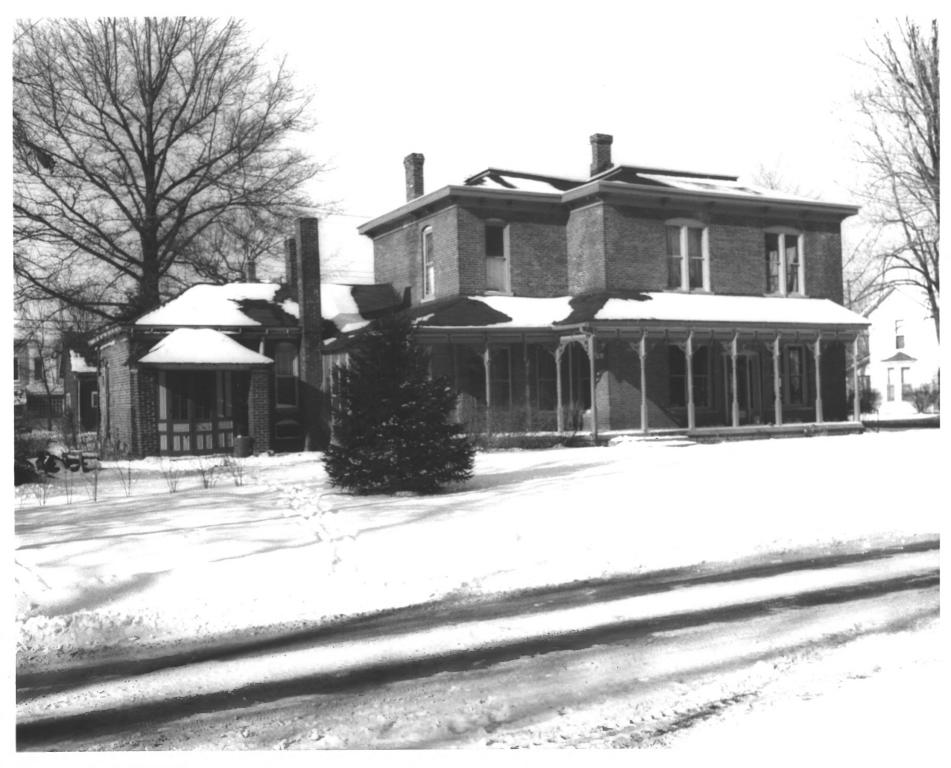

Davenport-Bradfield House Sheridan, Indiana John Thomas January 10, 1980 John Thomas East facade, camera facing west Photo #1 of 5

| Davenport-Bradfield  <br>Sheridan, Indiana | louse  |       |
|--------------------------------------------|--------|-------|
| John Thomas<br>January 10, 1980            |        |       |
| John Thomas                                |        |       |
| North facade, camera<br>Photo #2 of 5      | facing | south |