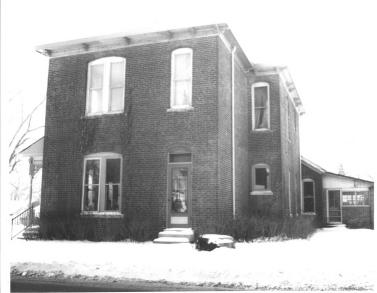

Davenport-Bradfield House Sheridan, Indiana John Thomas January 10, 1980 John Thomas East facade, camera facing west Photo #1 of 5

| Davenport-Bradfield  <br>Sheridan, Indiana | louse  |       |
|--------------------------------------------|--------|-------|
| John Thomas<br>January 10, 1980            |        |       |
| John Thomas                                |        |       |
| North facade, camera<br>Photo #2 of 5      | facing | south |