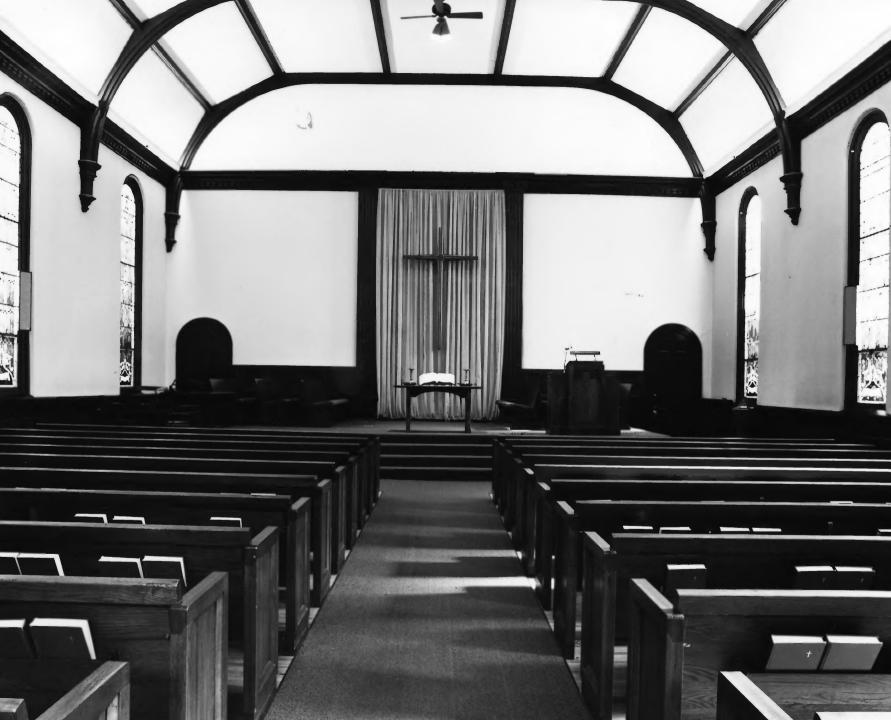

FIRST CONGREGATIONAL UNITED CHURCH OF CHRIST, 80 Market.

Platteville, Grant County. WI. Photo by Gary Tuescher, May 1984. Neg. at WI Hist. Society. Interior view-nave. Photo #1 of 3. 4

FIRST CONGREGATIONAL UNITED CHURCH OF CHRIST, 80 Market. Platteville. Grant County. WI, Photo by Gary Tuescher, August 1984. Neg. at WI Hist. Seciety. View from southeast. Photo #2 of 2 4