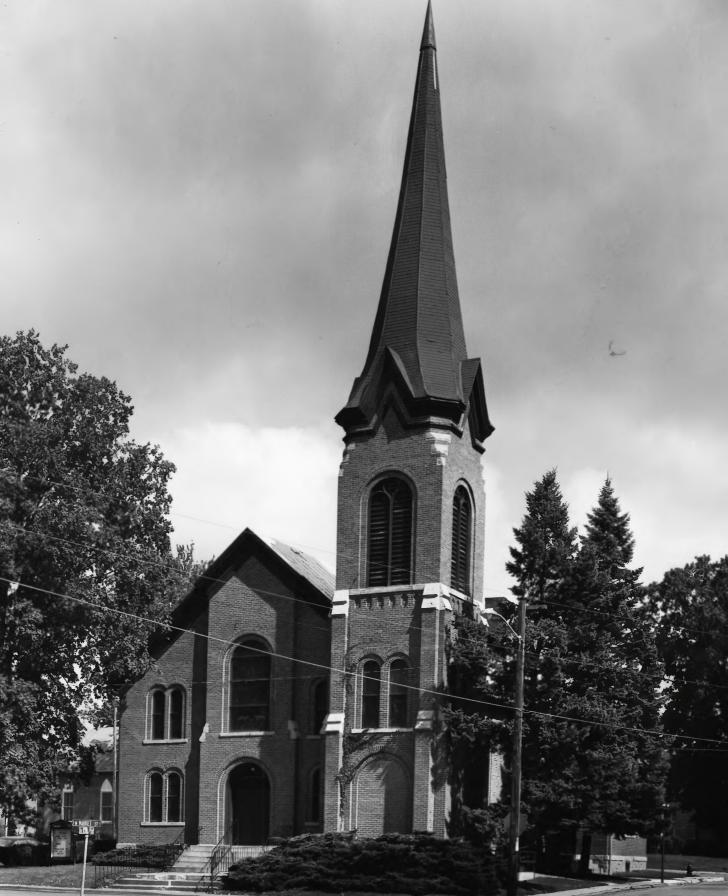

FIRST CONGREGATIONAL UNITED CHURCH OF CHRIST, 80 Market.

Platteville, Grant County. WI. Photo by Gary Tuescher, May 1984. Neg. at WI Hist. Society. Interior view-nave. Photo #1 of 3. 4

FIRST CONGREGATIONAL UNITED CHURCH OF CHRIST, 80 Market. Platteville. Grant County. WI, Photo by Gary Tuescher, August 1984. Neg. at WI Hist. Seciety. View from southeast. Photo #2 of 2 4