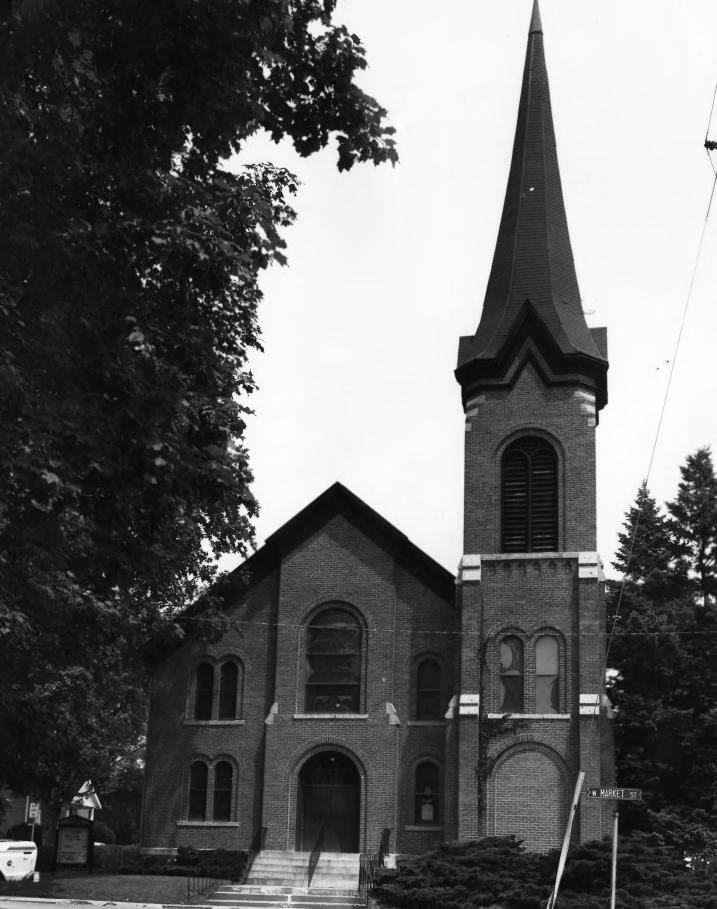

FIRST CONGREGATIONAL UNITED

CHURCH OF CHRIST, 80 Market, Platteville, Grant County, WI. Photo by Gary Tuescher, May 1984. Neg. at WI Hist. Society. View from south. Photo #3 of 4

FIRST CONGREGATIONAL UNITED CHURCH OF CHRIST, 80 Market. Platteville, Grant County.