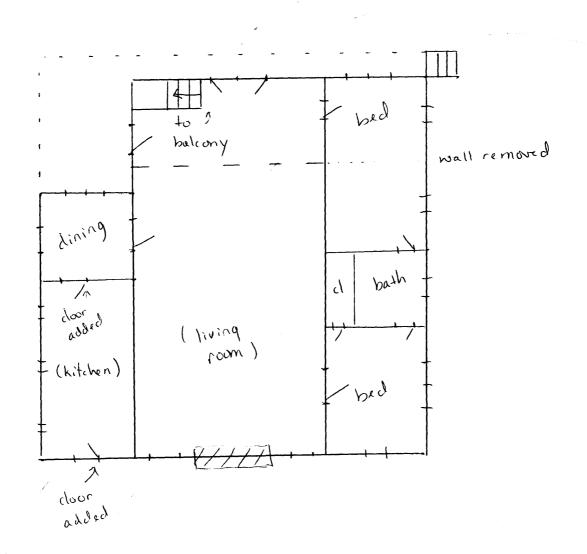

The single-story dwelling is a 40 by 40 foot rectangle, apparently built as a summer house. The plan consists of a large central room, which extends from one gable-end wall to the other and is flanked by a tier of rooms on either side. The southwest corner is a recessed porch area which leads into the dining room and on the southeast, the kitchen. The owner states that she changed the door to the outside and opened a passageway between the dining and kitchen areas, which formerly were connected by an outside porch. Along the opposite side of the house are the bedrooms separated by a bath. An open loft area runs along the northwest, gable-end wall and the massive fireplace and chimney dominate the opposite wall. The present owner replaced the flanking multi-pane windows with the large plate glass windows. The house rests on a full basement which opens onto the lower patio, and a porch extends along the northwest side of the house.