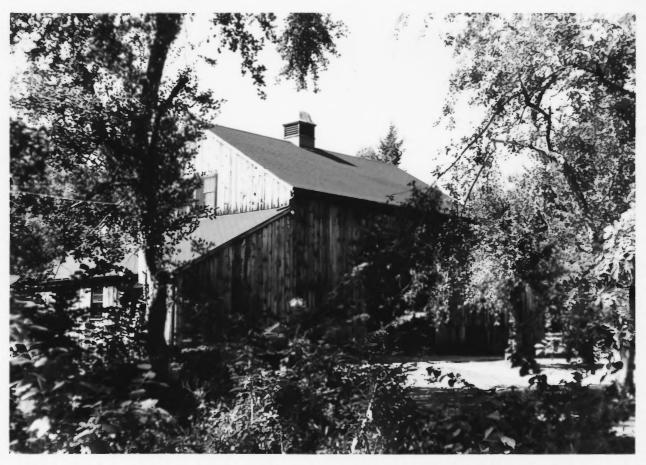

#### SEE INSTRUCTIONS IN HOW TO COMPLETE NATIONAL REGISTER FORMS TYPE ALL ENTRIES -- IENCLOSE WITH PHOTOGRAPH

| 1 | NAME                                                        |                                            |                    |                      |
|---|-------------------------------------------------------------|--------------------------------------------|--------------------|----------------------|
|   | HISTORIC Webb House                                         |                                            |                    |                      |
|   | AND/OR COMMON<br>Webb House                                 |                                            |                    |                      |
| 2 | LOCATION                                                    |                                            |                    |                      |
|   | CITY.TOWN<br>Wethersfield                                   | VICINITY OF                                | COUNTY<br>Hartford | STATE<br>Connecticut |
| 3 | PHOTO CREDIT Blanche Higg                                   | E<br>gins Schroer, NPS                     | DATE OF PHOT       | ro August 1974       |
|   |                                                             | Sites Survey, NPS<br>reet, N.W. Washingtor | , D.C.             |                      |
| 4 | IDENTIFICATION                                              |                                            |                    |                      |
|   | bescribe view, direction, etc. if dis<br>barn (date unknown | TRICT. GIVE BUILDING NAME & STREE          |                    | PHOTO NO.            |
|   |                                                             |                                            | , succi II         | om the southeast     |