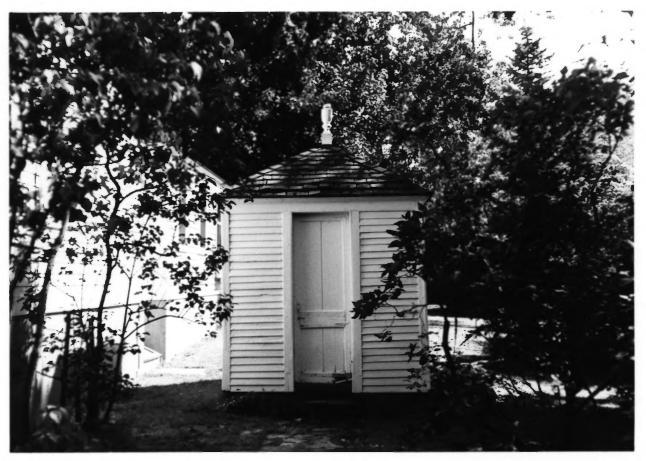

### SEE INSTRUCTIONS IN HOW TO COMPLETE NATIONAL REGISTER FORMS TYPE ALL ENTRIES --IENCLOSE WITH PHOTOGRAPH

| 1 | NAME                                   |                              |                            |               |             |  |
|---|----------------------------------------|------------------------------|----------------------------|---------------|-------------|--|
|   | HISTORIC                               | Webb House                   |                            |               |             |  |
|   | AND/OR COMMO                           | N                            |                            |               |             |  |
| - |                                        | Webb House                   |                            |               |             |  |
| 2 | LOCATI                                 | ON                           |                            |               |             |  |
|   | CITY, TOWN                             |                              | VICINITY OF                | COUNTY        | STATE       |  |
|   | Wethe                                  | ersfield                     |                            | Hartford      | Connecticut |  |
| 3 | PHOTOREFERENCE                         |                              |                            |               |             |  |
|   | PHOTO CREDIT                           | Blanche Higgins              | Schroer, NPS               | DATE OF PHOTO | 1974        |  |
|   | NEGATIVE FILED                         | AT Historic Sites            | Survey, NPS                |               |             |  |
|   | 1100 L. Street, N.W., Washington, D.C. |                              |                            |               |             |  |
| 4 | IDENTIF                                | ICATION                      |                            |               |             |  |
|   | DESCRIBE VIEW,                         | DIRECTION, ETC. IF DISTRICT, | GIVE BUILDING NAME & STREE | r             | ΡΗΟΤΟ ΝΟ.   |  |
|   | eight                                  | ceenth century out           | house                      |               |             |  |