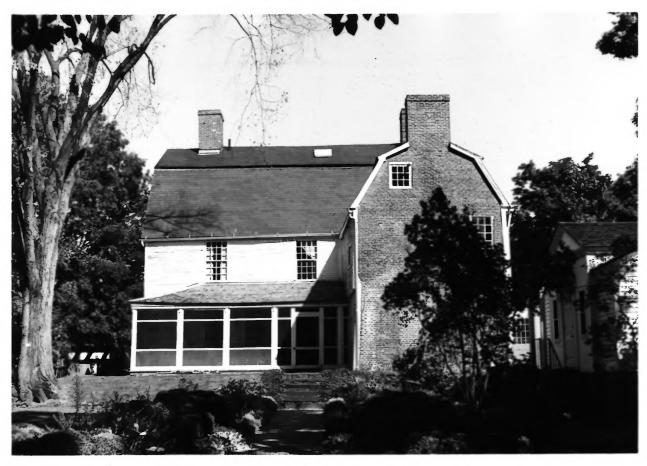

#### SEE INSTRUCTIONS IN HOW TO COMPLETE NATIONAL REGISTER FORMS TYPE ALL ENTRIES -- IENCLOSE WITH PHOTOGRAPH

| 1 | NAME                                                                                          |                                     |                                  |                    |                                       |
|---|-----------------------------------------------------------------------------------------------|-------------------------------------|----------------------------------|--------------------|---------------------------------------|
|   | HISTORIC Web                                                                                  | b House                             |                                  |                    |                                       |
|   | AND/OR COMMON                                                                                 | Webb House                          |                                  |                    |                                       |
| Ż | LOCATION                                                                                      | N                                   |                                  |                    | · · · · · · · · · · · · · · · · · · · |
|   | CITY.TOWN<br>Wethersfield                                                                     |                                     | VICINITY OF                      | COUNTY<br>Hartford | STATE<br>Connecticut                  |
| 3 | PHOTO RE                                                                                      | EFERENCE                            |                                  |                    |                                       |
|   | PHOTO CREDIT                                                                                  | Blanche Higgins                     | Schroer, NPS                     | DATE OF PHOTO      | August 1974                           |
|   | NEGATIVE FILED AT                                                                             | Historic Sites S<br>1100 L. Street, | Survey, NPS<br>N.W., Washington, | D.C.               |                                       |
| 4 | IDENTIFIC                                                                                     | CATION                              |                                  |                    |                                       |
|   | Describe view, direction, etc. if district, give building name & street<br>Rear (west) facade |                                     |                                  |                    | ΡΗΟΤΟ ΝΟ.                             |