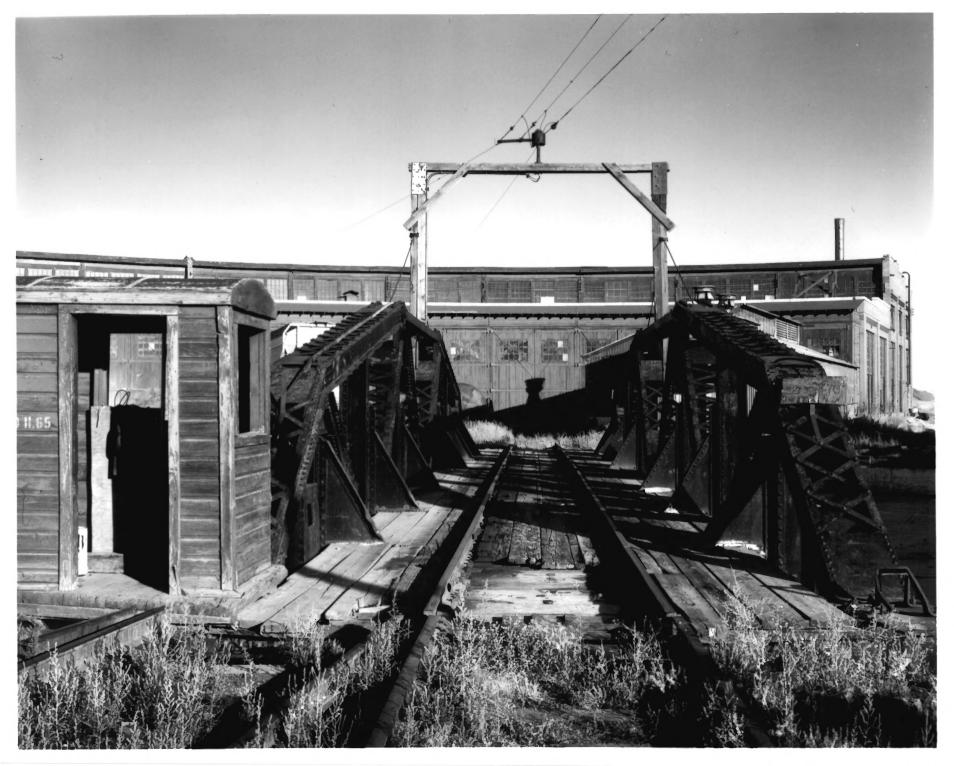

Roundhouse Union Pacific Railroad Complex Evanston, Wyoming Elizabeth Stambaugh Aug. 1982 Negative at Wy. Recreation Comm.

View is southwest

Turntable Union Pacific Railroad Complex Evanston. Wyoming Elizabeth Stambaugh Aug. 1982 Wyoming Recreation Comm. has negative. View is southwest