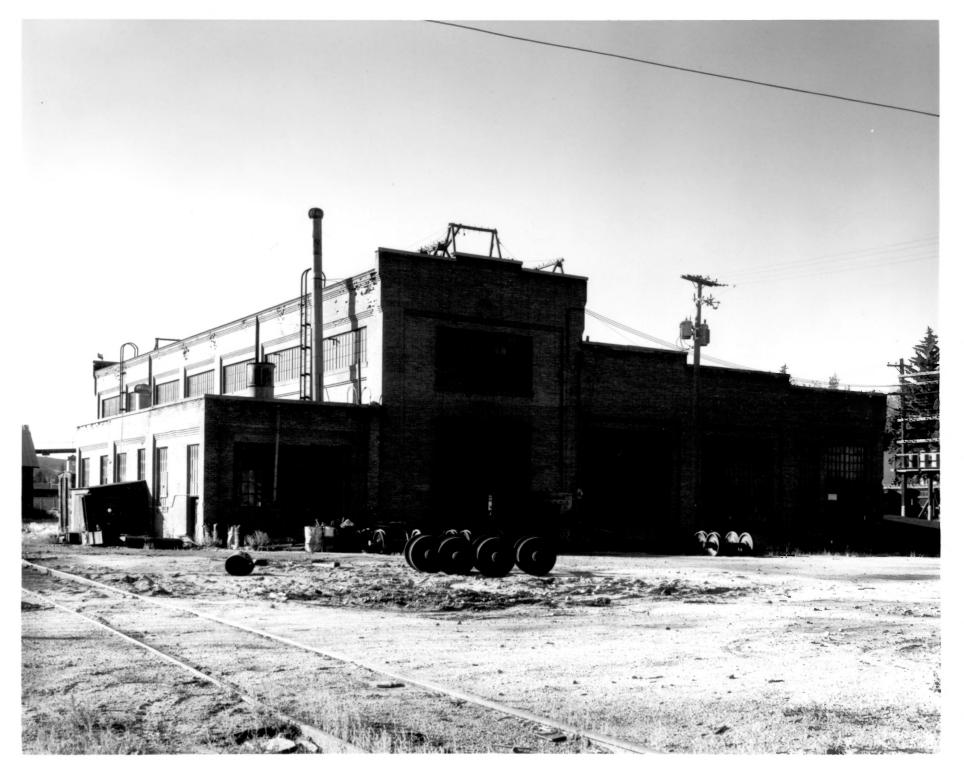

Aug. 1982

Negative at Wy. Recreation Comm.

View is northeast

Machine Shop Union Pacific Railroad Complex Evanston, Wyoming Elizabeth Stambaugh, Aug. 1982

Negative at Wy. Recreation
Comm, View is north.

Woodworking Shop Union Pacific Railroad Complex Evanston. Wyoming Elizabeth Stambaugh Aug. 1982 Negative at Wy. Recreation Commission View is northwest.