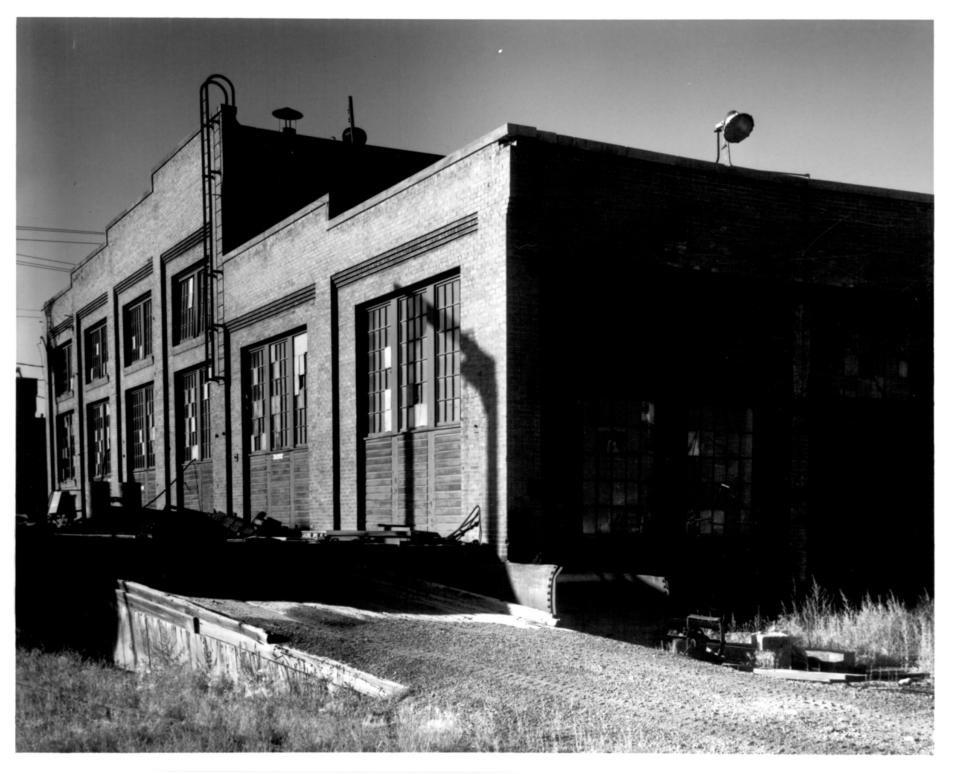

Roundhouse Union Pacific Railroad Complex Evanston, Wyoming Elizabeth Stambaugh Aug. 1982

Negative stored at Wy. Recreation Comm.

View is southwest

Machine Shop
Union Pacific Railroad Complex
Evanston, Wyoming
Elizabeth Stambatch Aug 1982