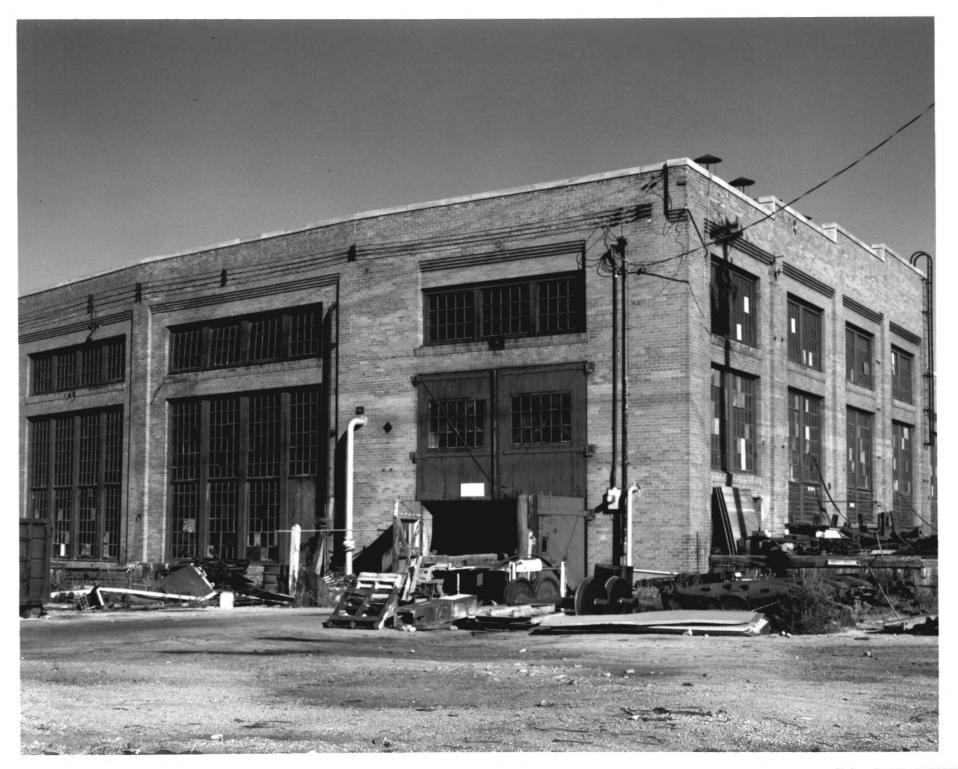

Elizabeth Stambaugh, Aug. 1982 Negative at Wy. Recreation Comm. View is southwest

Roundhouse Union Pacific Railroad Complex Evanston, Wyoming Elizabeth Stambaugh Aug. 1982 Negative stored at Wy.

View is northwest