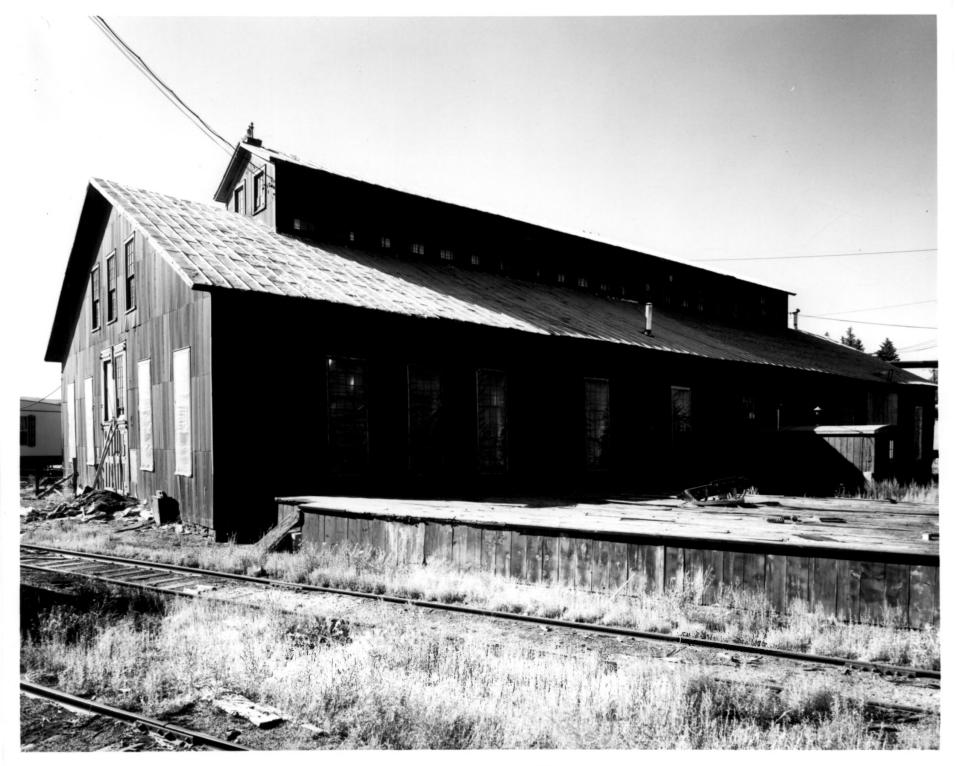

Aug. 1982

Negative at Wy. Recreation Comm.

View is northeast

Machine Shop Union Pacific Railroad Complex Evanston, Wyoming Elizabeth Stambaugh, Aug. 1982

Negative at Wy. Recreation
Comm, View is north.

Woodworking Shop Union Pacific Railroad Complex Evanston. Wyoming Elizabeth Stambaugh Aug. 1982 Negative at Wy. Recreation Commission View is northwest.