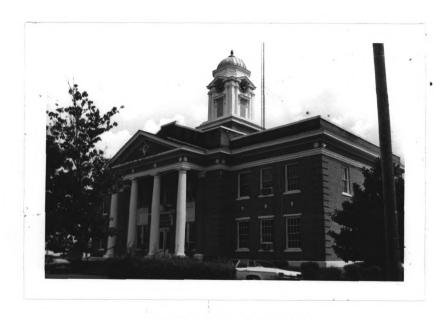

Sitting on the town square, this two story rectangular courthouse has a projecting doric tetrastyle portico. An oculus is in the pediment. All four entires remain open and have new steel and glass doors. Above each is a bracketed, broken pediment with a center cartouche. A small domed rectangular clock tower rises from the center of the hipped roof.