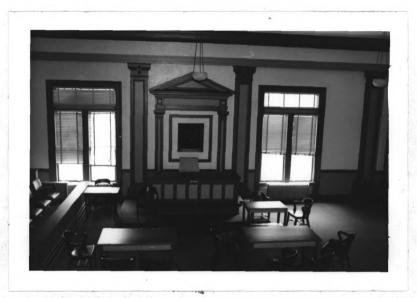

Inside there is a cross plan with small rotunda. Two staircases lead to the second floor. Double, frosted glass and wooden doors open into the courtroom from each side. The room has been recently repainted in three shades of green. Pilasters are on three sides of the room; the original bench is flanked by pilasters and a heavy pediment. The ceiling has three deeply recessed areas; one originally was open so that light from the dome shone into the courtroom. Vertical beaded board wainscoting surrounds the room.

The interior of the courtroom in Candler County is in excellent condition and has retained its fine architectural features.

CANDLER COUNTY COURTHOUSE