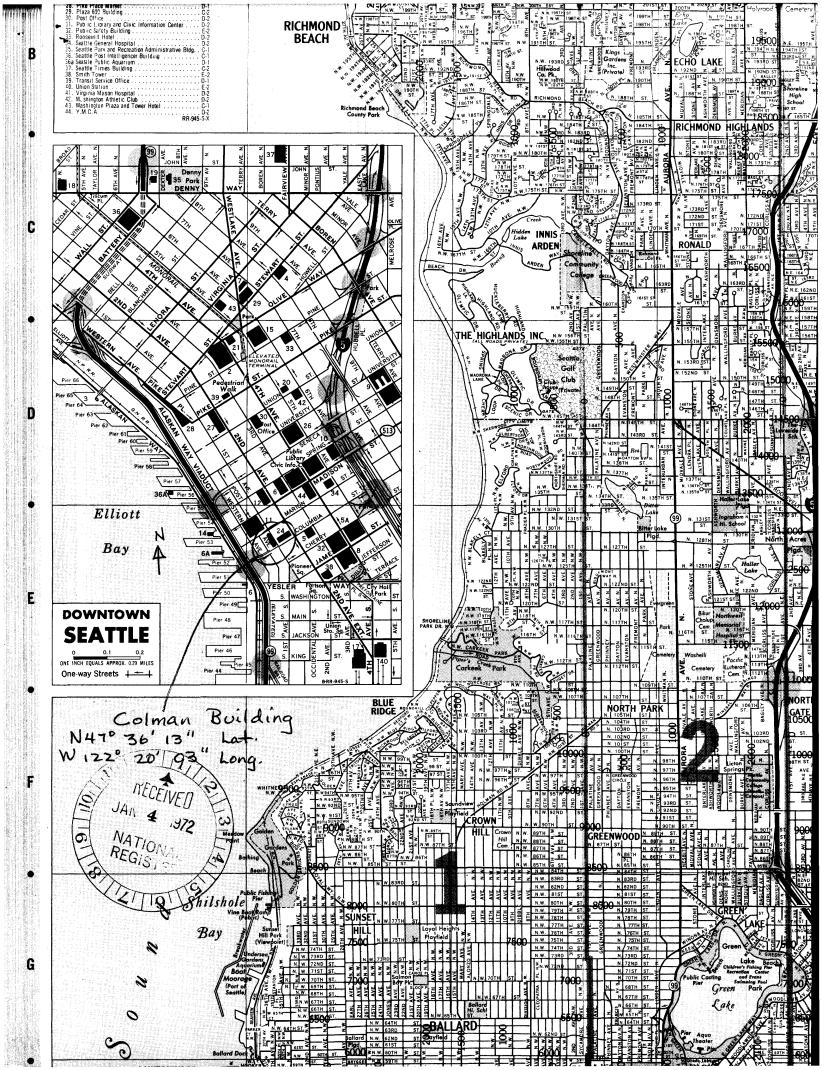

| Cong. | . Dist. | #7    |
|-------|---------|-------|
| Hon.  | Brock I | Adams |

• • • • •

|   |        |                          |                                           | S DEPARTMENT OF<br>TIONAL PARK SER |                   |                           | STATE:<br>Washingt | on                                                                                                              |            |
|---|--------|--------------------------|-------------------------------------------|------------------------------------|-------------------|---------------------------|--------------------|-----------------------------------------------------------------------------------------------------------------|------------|
|   | ĩ      |                          | NATIONAL REG<br>INVENTOR                  | GISTER OF HIS<br>RY - NOMINAT      |                   | COUNTY:<br>King<br>FOR NP | S USE ONLY         |                                                                                                                 |            |
|   |        |                          | (Type all entries                         | s — complete app                   | licable section   | s)                        | MAR 1 6            |                                                                                                                 | -          |
|   |        | 1.                       | NAME                                      |                                    |                   |                           |                    |                                                                                                                 | 1          |
|   |        |                          | COMMON:                                   |                                    | 1217              | $\sim$                    |                    | and the second secon | 7          |
|   |        |                          | Colman Building                           |                                    |                   |                           |                    |                                                                                                                 |            |
|   |        |                          | AND OR HISTORIC:                          |                                    | TECETVE           | -n × X                    |                    |                                                                                                                 |            |
|   |        | <b>1</b>                 |                                           |                                    | JAN 4             | - <u>U</u>                |                    |                                                                                                                 | 4          |
|   |        | [2.                      | STREET AND NUMBER:                        |                                    | <u> </u>          | 1/2 ·                     |                    |                                                                                                                 | 4          |
|   |        |                          | 811 First Avenue                          | 0                                  | REG               | -                         | ,                  |                                                                                                                 |            |
|   |        |                          | CITY OR TOWN:                             |                                    | A TEGIC           |                           | ******             |                                                                                                                 | 4.         |
|   |        |                          | Seattle, 98104                            | ```                                | <b>6</b>          | ~S                        |                    |                                                                                                                 |            |
|   |        |                          | STATE                                     |                                    | CODE              | COUNTY:                   |                    | CODE                                                                                                            | -          |
|   |        |                          | Washington                                |                                    | 53 44             | I                         | ling               | 033                                                                                                             | 1          |
|   |        | 3.                       | CLASSIFICATION                            |                                    | Ii ZI             |                           |                    |                                                                                                                 |            |
| • | N<br>N |                          | CATEGORY<br>(Check One)                   |                                    | OWNERSHIP         |                           | STATUS             | ACCESSIBLE<br>TO THE PUBLIC                                                                                     |            |
|   | _      |                          | District 🔲 Building 🛣                     | Public 🔲                           | Public Acquisitic | on: (                     | Occupied 🗷         | Yes:                                                                                                            |            |
|   | 0      |                          | Site Structure                            | Private 🔀                          | In Process        |                           | Inoccupied 🗌       | Restricted 🕱                                                                                                    | - 1        |
|   |        |                          | Object 🔲                                  | Both 🗌                             | Being Consid      | ered 🗌 f                  | reservation work   | Unrestricted                                                                                                    |            |
|   | -      |                          |                                           |                                    |                   |                           | in progress 🗌      | No:                                                                                                             | ןנ         |
|   | U      |                          | PRESENT USE (Check One of M               | lore as Appropriate)               | ·                 |                           |                    | L                                                                                                               | 1          |
|   | С      | •                        | Agricultural Governm                      | ient 🗍 Par                         |                   | Trans                     | portation          | Comments                                                                                                        | 1          |
|   | R      |                          | Commercial 🔀 Industria                    |                                    | vate Residence    |                           | (Specify)          |                                                                                                                 |            |
|   | ┣      |                          | Educational 🗌 Military                    |                                    | igious            |                           |                    |                                                                                                                 |            |
|   | ,<br>S |                          | Entertainment 🔲 Museum                    | Scie                               | entific           | D                         |                    |                                                                                                                 |            |
|   | z      | 4.                       | OWNER OF PROPERTY                         |                                    |                   |                           |                    |                                                                                                                 | 1          |
|   |        |                          | OWNERS NAME:<br>Colman Building C         | ompany                             |                   |                           |                    | iline silantika alaktika dara                                                                                   |            |
|   | ш      |                          | STREET AND NUMBER:                        |                                    |                   |                           |                    |                                                                                                                 |            |
|   | ш      |                          | 238 Central Build                         | ing                                |                   |                           |                    | ·                                                                                                               |            |
|   | S      |                          | CITY OR TOWN:<br>Seattle, 98104           |                                    |                   | STATE:<br>Washir          | oton               |                                                                                                                 | S T        |
|   |        |                          | -                                         |                                    |                   |                           | ·····              | ن ورون ورون ورون ورون ورون ورون ورون ور                                                                         | TE         |
| • |        | 5.                       | LOCATION OF LEGAL DESC                    | RIPTION                            |                   |                           |                    | I                                                                                                               | . "        |
|   |        |                          | King County Auditor                       |                                    |                   |                           |                    | gto                                                                                                             |            |
|   |        |                          | STREET AND NUMBER:                        |                                    |                   |                           |                    | ă                                                                                                               |            |
|   |        |                          | County Courthouse                         |                                    |                   | *                         |                    |                                                                                                                 |            |
|   |        |                          | CITY OR TOWN:                             |                                    |                   | STATE                     |                    | CODE                                                                                                            | ĉ          |
|   |        |                          | Seattle, 98104                            |                                    |                   | Washin                    | ngton              | 53 45 -                                                                                                         | . C I      |
|   |        |                          | APPROXIMATE ACREAGE OF N                  | NOMINATED PROPE                    | ERTY: 1           |                           | <u>,</u>           | Inc                                                                                                             | 7          |
|   |        | 6.                       | REPRESENTATION IN EXIST                   | ING SURVEYS                        |                   |                           |                    |                                                                                                                 |            |
|   |        | <b>R</b> adio secondo se | Municipal Art Commi                       | ssion List o                       | f Historic        | Buildings                 |                    |                                                                                                                 |            |
|   |        |                          | DATE OF SURVEY: 1968                      | ····                               | Federal [7        | State 🗌                   | County 🗌 L         | ocal 🔣 😹                                                                                                        | r<br>z     |
|   |        |                          | DEPOSITORY FOR SURVEY RE                  | CORDS:                             |                   |                           |                    |                                                                                                                 | T PY       |
|   |        |                          | Municipal Art Commi<br>STREET AND NUMBER: | esion                              |                   |                           |                    |                                                                                                                 | ENTRY NUMB |
|   |        |                          | Seattle Municipal B                       | wilding                            |                   |                           |                    |                                                                                                                 | BER        |
|   |        |                          | CITY OR TOWN:                             |                                    |                   | STATE:                    |                    | CODE                                                                                                            |            |
|   |        |                          | Seattle, 98104                            | •                                  |                   | Washir                    | ngton              | 53 45                                                                                                           | J DAT      |
|   |        |                          | Deattle, YOLU4                            |                                    |                   | WABNII                    | ig com             |                                                                                                                 |            |

STATEMENT OF SIGNIFICANCE

The Colman Building, a concrete and brick office structure, was built in 1904 by James Colman. The building was remodeled in 1930. It was designed by architect John K. Shand.

James Colman, Scotsman, a machinist and engineer by training, came to Seattle in 1861. He was a manager and owner of various sawmills in the Puget Sound area, weathered several fires, and leased the Yesler Mill in the 1870's until it burned. Mr. Colman was a major promoter of the railroad to the Renton coal mines, then later pushed the line on to the Newcastle mines on his own. He conducted the railroad for  $1\frac{1}{2}$  years, and then Henry Villard purchased the line from him. He continued working and managing his mill for  $2\frac{1}{2}$  years more. Then, after an extended trip to Europe, he came back to coal mining enterprises. He built the Colman Building and also built the Court Building on Main Street. In 1884, he built a fine mansion on Fourth Avenue. He built steam yachts for his own use and for profit. Mr. Colman had two sons who became partners in his enterprises. Mr. Colman was one of the largest property owners in the city and county.

The Colman Building today stands among modern and aging structures. It remains an outstanding piece of architecture. With its large mindows, brownstone base, lack of ornamentation, and absence of classic details, the Colman Building both recalls an earlier era of architecture as well as mirroring the modern. Yet its cast iron canopy, street-level facade, and ornament-rich lobby and bank interior expose it as a child of its time. Its upper simplicity combined with its street level warmth make the Colman Building a welcome older citizen of First Avenue.