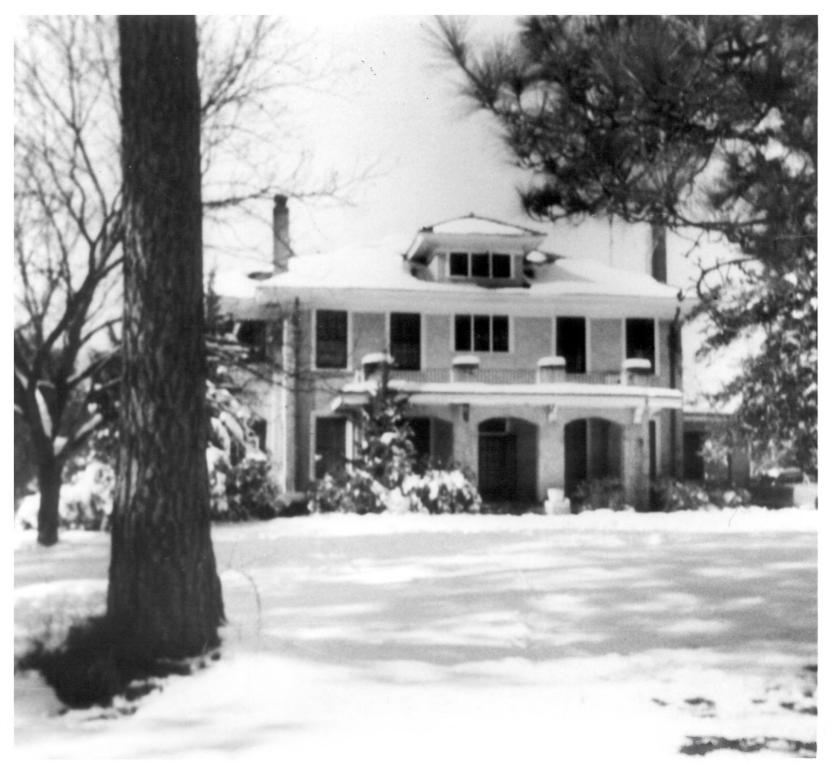

```
Tall Pines
Hattiesburg, Forrest County, Mississippi
Norman Chronister, Mississippi Department
  of Archives and History
April, 1980
View from the south; the front (south)
  elevation
Photo No. 1/5
                                OCT 16 1980
```