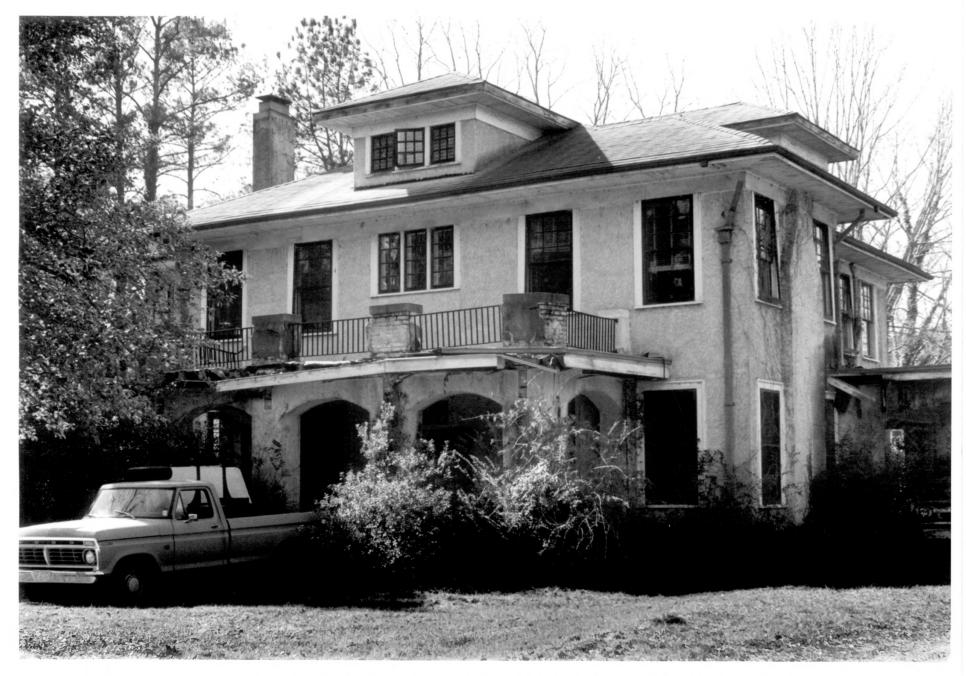

```
Tall Pines
Hattiesburg, Forrest County, Mississippi
Norman Chronister, Mississippi Department
  of Archives and History
April, 1980
View from the south; the front (south)
  elevation
Photo No. 1/5
                                OCT 16 1980
```