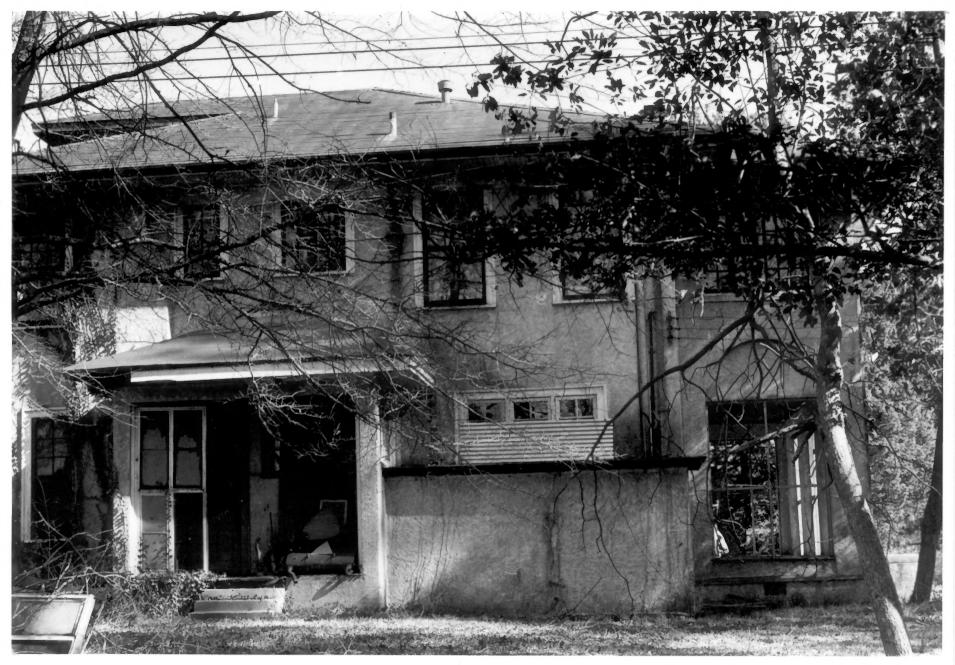

OCT 1 6 1980

```
JUN 1 1 1980
Tall Pines
Hattiesburg, Forrest County, Mississippi
Norman Chronister, Mississippi Department
  of Archives and History
April, 1980
View from the north; the north (rear)
  elevation
Photo No. 4/5
```