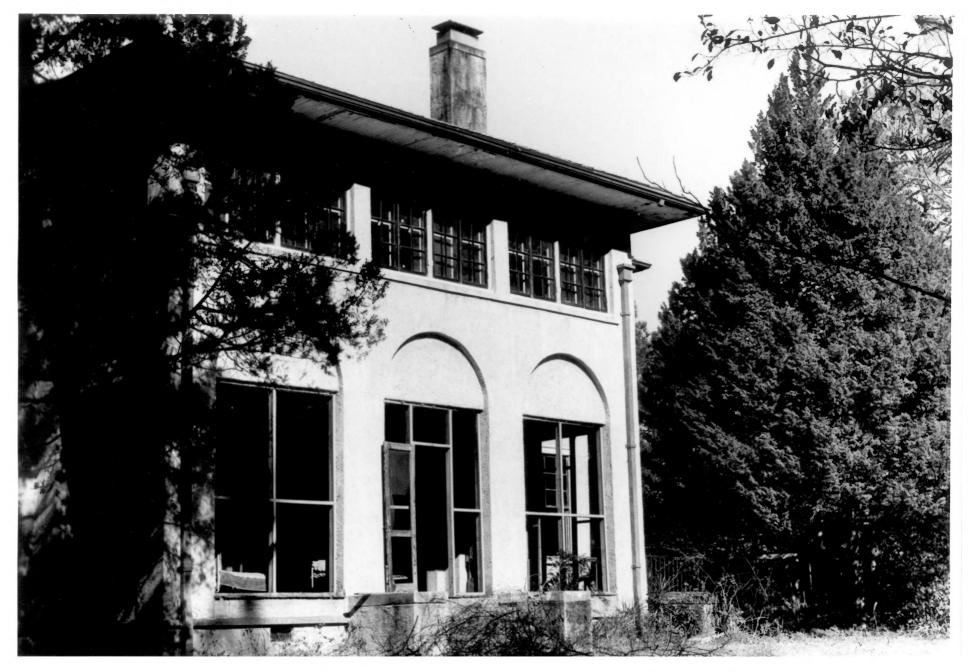

JUN 1 1 1980

JUN 1 1 1980 Tall Pines Hattiesburg, Forrest County, Mississippi Norman Chronister, Mississippi Department of Archives and History April, 1980 View from the northeast: the east elevation

Photo No. 3/5