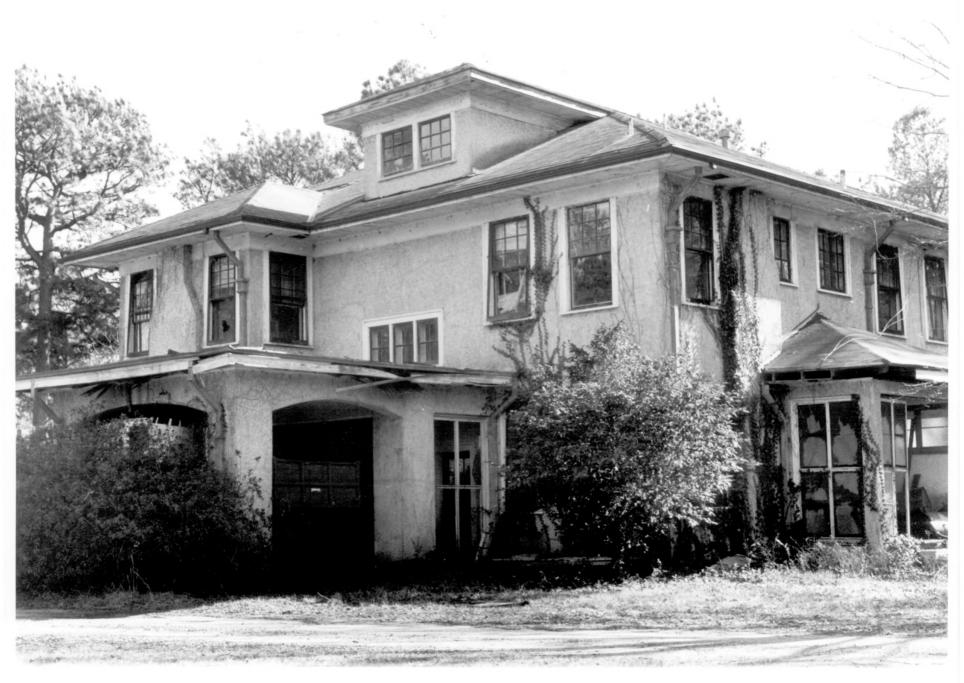

JUN 1 1 1980

```
Tall Pines
Hattiesburg, Forrest County, Mississippi
Norman Chronister, Mississippi Department
  of Archives and History
April, 1980
```

View from the southwest; the west elevation Photo No. 2/5 NCT 16 1980