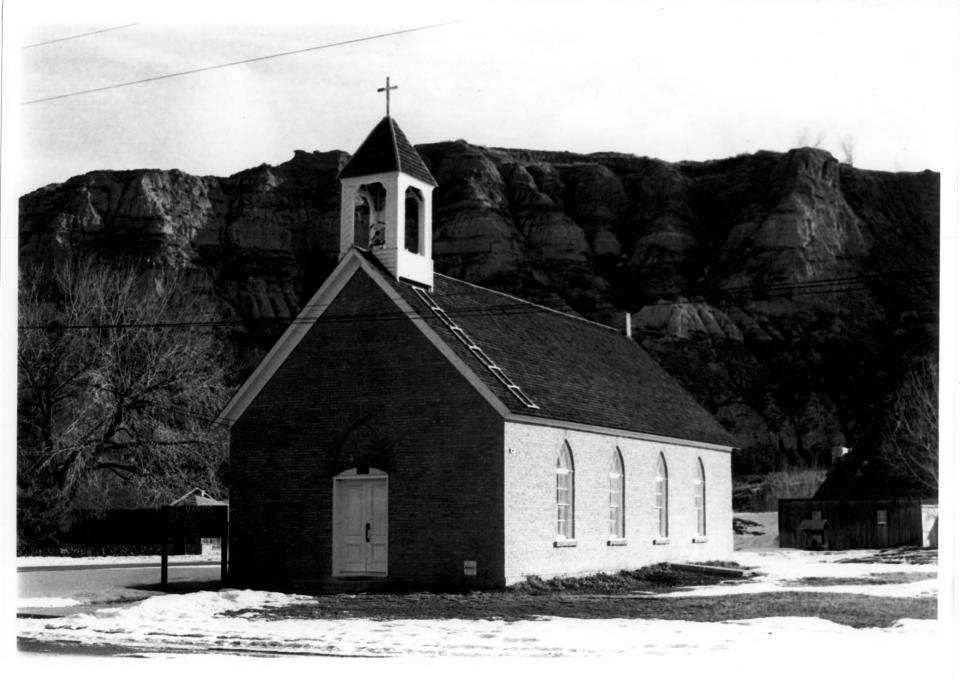

St. Mary's Catholic Church Medora, North Dakota - Billings County

Photo credit: State Historical Society of North Dakota

Date of photo: February 17, 1977

Location of negative: State Historical Society of North Dakota

Liberty Memorial Building

Bismarck, North Dakota 58505

Facade (W) and S elevation, looking NE.

Photo 1 of 2

MAY 16 1977

## PROPERTY OF THE NATIONAL REGISTER

St. Mary's Catholic Church Medora, North Dakota - Billings County

Photo credit: State Historical Society of North Dakota

Date of photo: February 17, 1977

Location of negative: State Historical Society of North Dakota