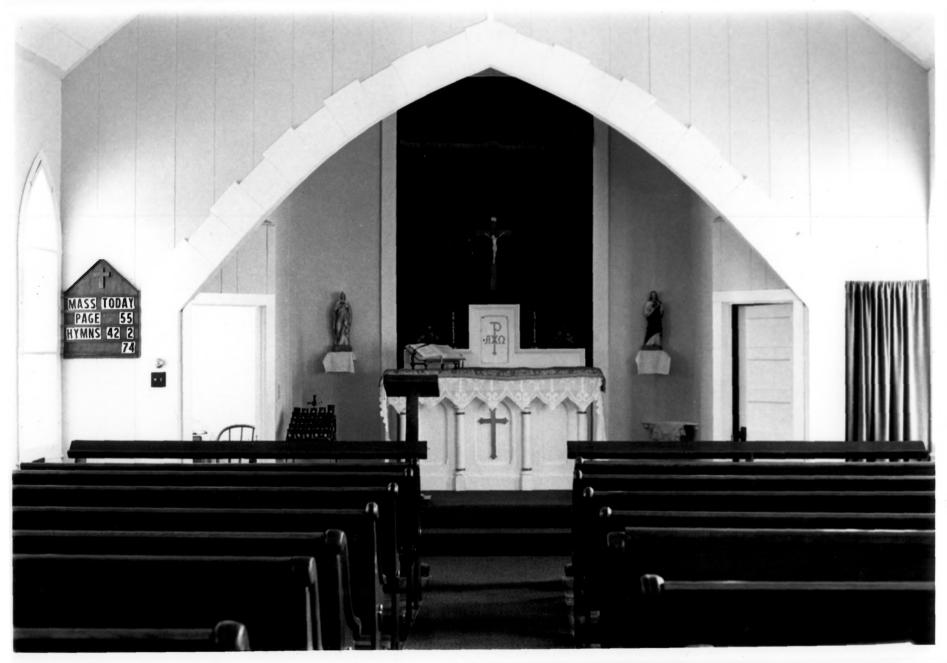

Liberty Memorial Building Bismarck, North Dakota 58505

Interior, from nave looking E toward chancel.

Photo 2 of 2

MAY 16 1977

## PROPERTY OF THE NATIONAL REGISTER