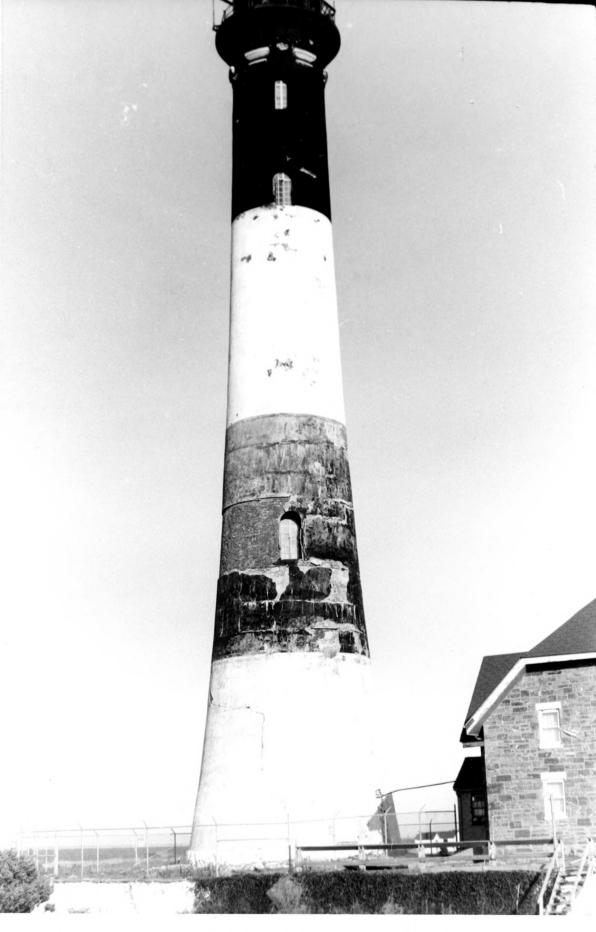

View: Looking east
Photograph No.: AUG 5 1981
Suffalk Co. SEP 1 1 1981

FIRE ISLAND LIGHT STATION