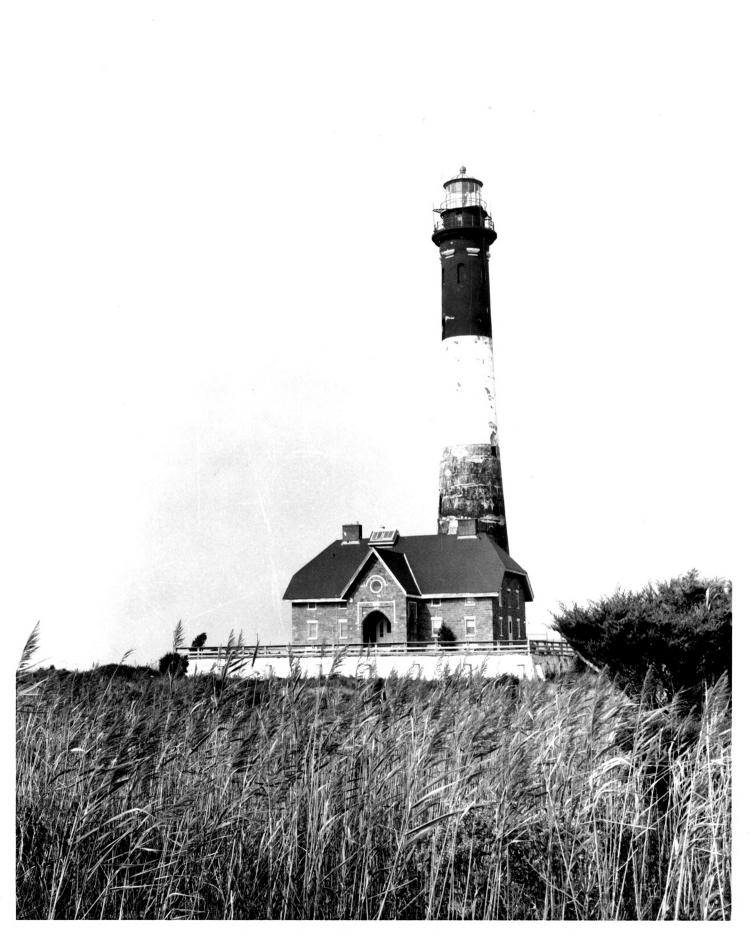

5 1997

FIRE ISLAND LIGHT STATION

Bay Shore (vicinity of), New York

Bay Shore (vicinity of), New York Photographer: Neal R. Bullington Date: December 19, 1978 Negative located at Fire Island National Seashore, 120 Laurel St., Patchogue, New York 11772

View: Looking east
Photograph No.: AUG 5 1981
Suffalk Co. SEP 1 1 1981

FIRE ISLAND LIGHT STATION