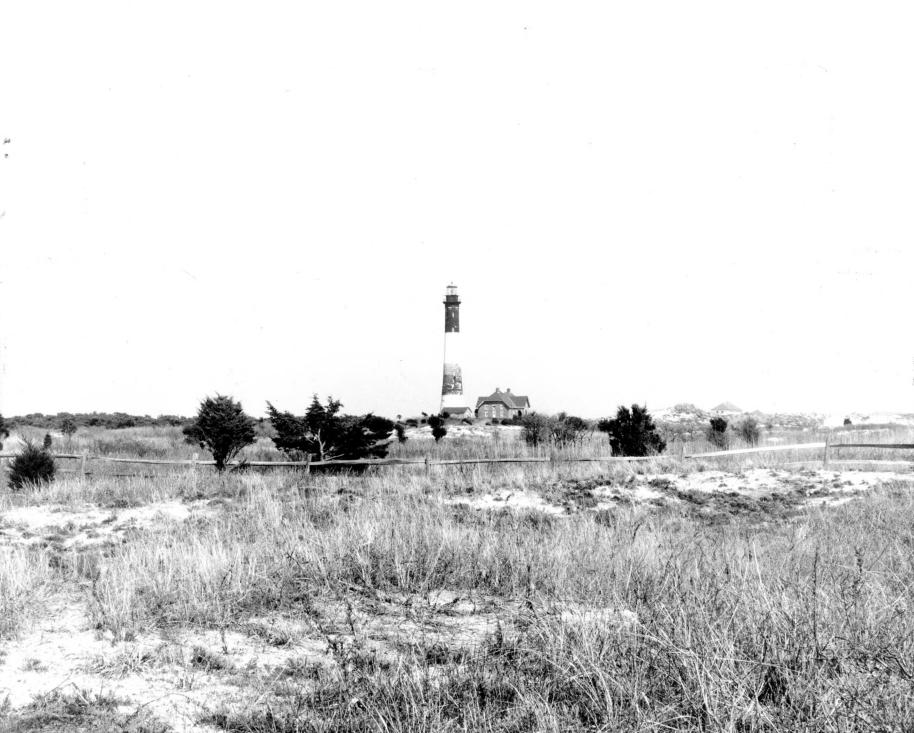

FIRE ISLAND LIGHT STATION Bay Shore (vicinity of), New York Photographer: Neal R. Bullington Date: April 11, 1980 Negative located at Fire Island National Seashore, 120 Laurel St., Patchogue.

Seashore, 120 Laurel St., Patchogue,
New York 11772
View: Looking northeast AUG SEP 1 1 1981

Suffolk Co. SEP 1 1 1981

Photographer: Neal R. Bullington Date: October 4, 1979 Negative located at Fire Island National Seashore. 120 Laurel St., Patchogue, New York 11772 View: Looking north northwest Photograph No.: Suffolk Co.