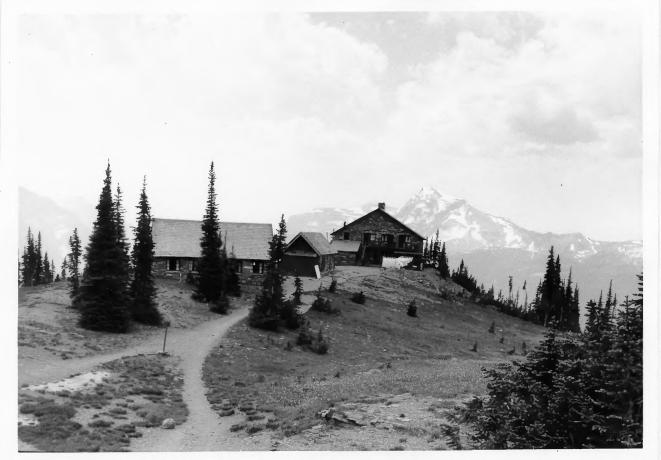

PHOTOGRAPH NUMBER: 4

27

Granite Park Chalet and vicinity Glacier National Park MA, MN NPS photo by Laura Soullière Harrison 7/85

Granite park Chalet, front elevation Glacier National Park ALA MT NPS photo by Laura Soullière Harrison 7/85