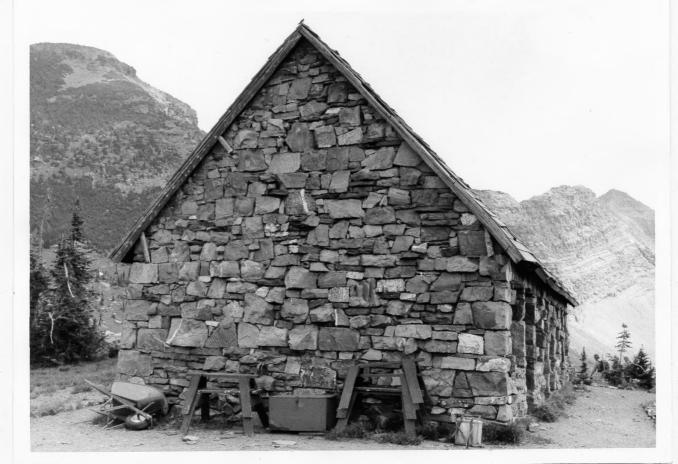

GLAC Photo No. 9453 by Lance Williams, NPS, August 1975.

NAME: Granite Park Chalet, Building No. 800 LOCATION: Glacier National Park. Montana

DATE: August 1975

PHOTOGRAPHER: Lance Williams

LOCATION OF NEGATIVE: Rocky Mountain Regional Office, National Park Service, Denver, CO

VIEW: Rear view, looking south

PHOTOGRAPH NUMBER: 2

Granite Park Chalet, Bldg. No. 800, front view looking east. GLAC Photo No. 9451 by Lance Williams, NPS, August 1975.

NAME: Granite Park Chalet, Building No. 800

## Granite Park Chalet. rear elevation Glacier National Park NPS photo by Laura Soullière Harrison 7/85