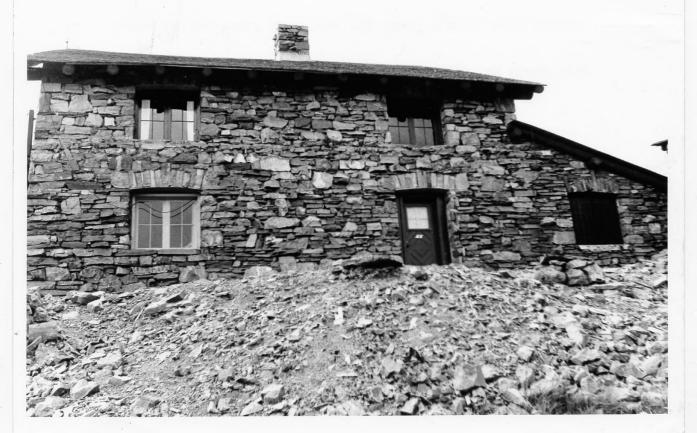

GLAC Photo No. 9453 by Lance Williams, NPS, August 1975.

NAME: Granite Park Chalet, Building No. 800 LOCATION: Glacier National Park. Montana

DATE: August 1975

PHOTOGRAPHER: Lance Williams

LOCATION OF NEGATIVE: Rocky Mountain Regional Office, National Park Service, Denver, CO

VIEW: Rear view, looking south

PHOTOGRAPH NUMBER: 2

Granite Park Chalet, Bldg. No. 800, front view looking east. GLAC Photo No. 9451 by Lance Williams, NPS, August 1975.

NAME: Granite Park Chalet, Building No. 800