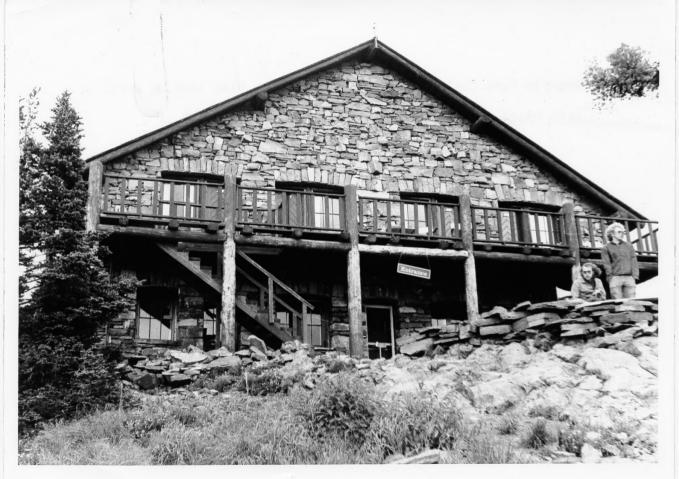

Granite Park Chalet, Bldg. No. 800, side view looking north.

GLAC Photo No. 9452 by Lance Williams, NPS, August 1975.

Granite Park Chalet Building No. 800 LOCATION: Glacier National Park, Montana

DATE: August 1975

PHOTOGRAPHER: Lance Williams

LOCATION OF NEGATIVE: Rocky Mountain Regional Office, National Park Service, Denver, CO.

VIEW: Side view looking north

PHOTOGRAPH: Number 1

Granite Park Chalet, Bldg. No. 800, rear view looking south.