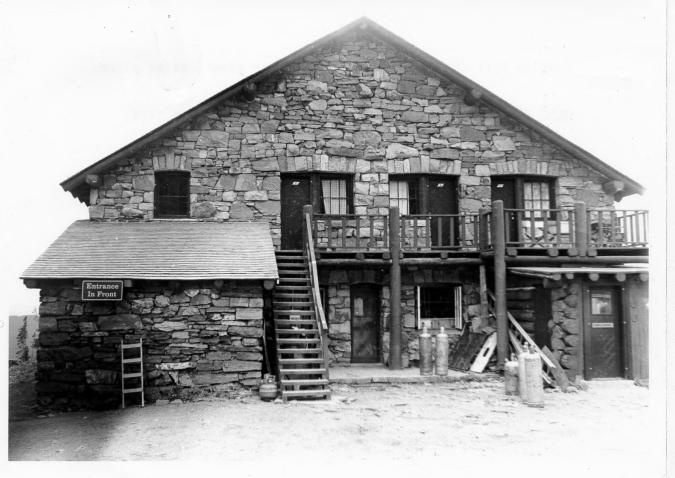

VIEW: Rear view, looking south

PHOTOGRAPH NUMBER: 2

Granite Park Chalet, Bldg. No. 800, front view looking east. GLAC Photo No. 9451 by Lance Williams, NPS, August 1975.

NAME: Granite Park Chalet, Building No. 800

LOCATION: Glacier National Park, Montana

DATE: August 1975

PHOTOGRAPHER: Lance Williams

LOCATION OF NEGATIVE: Rocky Mountain Regional

Office, National Park Service, Denver, CO

VIEW: Front view, looking east