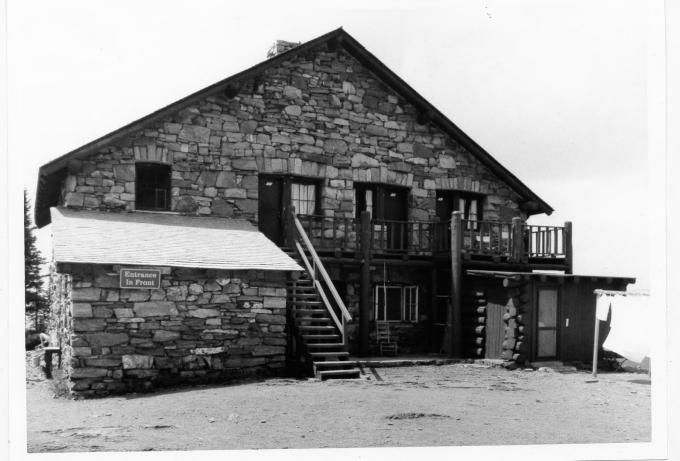

VIEW: Rear view, looking south

PHOTOGRAPH NUMBER: 2

Granite Park Chalet, Bldg. No. 800, front view looking east. GLAC Photo No. 9451 by Lance Williams, NPS, August 1975.

NAME: Granite Park Chalet, Building No. 800

LOCATION: Glacier National Park, Montana

DATE: August 1975

PHOTOGRAPHER: Lance Williams

LOCATION OF NEGATIVE: Rocky Mountain Regional

Office, National Park Service, Denver, CO

VIEW: Front view, looking east

Dormitory, Granite Park Chalet Glacier National Park NPS photo by Laura Soullière Harrison 7/85

Granite Park Chalet, front elevation Glacier National Park NPS photo by Laura Soullière Harrison 7/85