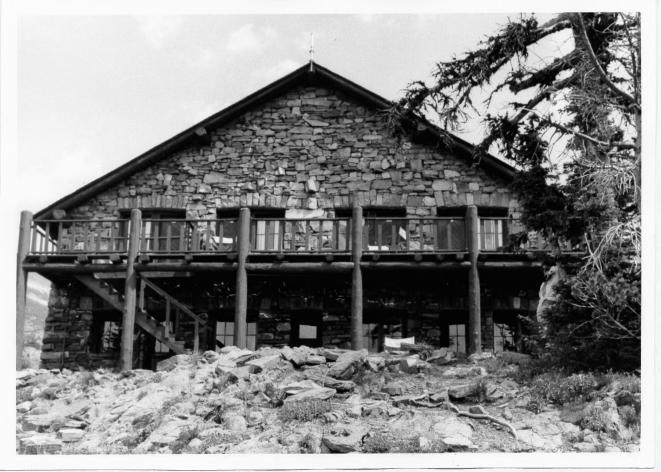

GLAC Photo No. 9453 by Lance Williams, NPS, August 1975.

NAME: Granite Park Chalet, Building No. 800 LOCATION: Glacier National Park. Montana

DATE: August 1975

PHOTOGRAPHER: Lance Williams

LOCATION OF NEGATIVE: Rocky Mountain Regional Office, National Park Service, Denver, CO

VIEW: Rear view, looking south

PHOTOGRAPH NUMBER: 2

Granite Park Chalet, Bldg. No. 800, front view looking east. GLAC Photo No. 9451 by Lance Williams, NPS, August 1975.

NAME: Granite Park Chalet, Building No. 800