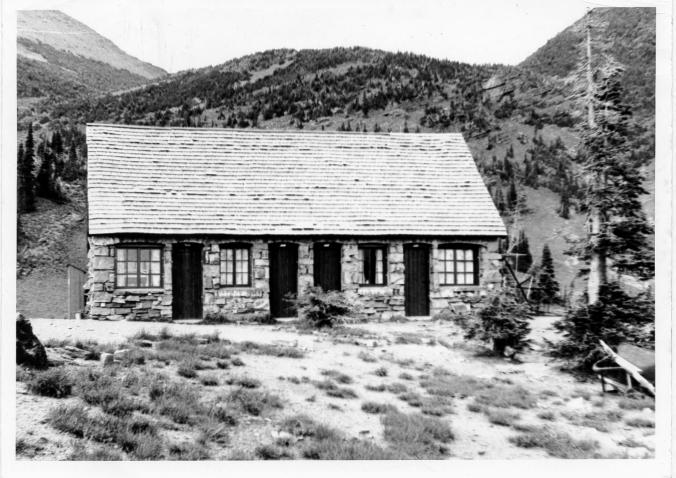

PHOTOGRAPH NUMBER:

Granite Park Chalet, Bldg. 779, front view looking east of six-room guest building.

GLAC Photo No. 9454 by Lance Williams, NPS, August 1975.

NAME: Granite Park Chalet Dormitory,

Building No, 799

LOCATION: Glacier National Park, Montana

DATE: August 1975

PHOTOGRAPHER: Lance Williams

LOCATION OF NEGATIVE: Rocky Mountain Regional

Office, National Park Service, Denver, CO

VIEW: Front view, looking east

PHOTOGRAPH NUMBER: 4

27

Granite Park Chalet and vicinity Glacier National Park MA, MN NPS photo by Laura Soullière Harrison 7/85

Granite park Chalet, front elevation Glacier National Park ALA MT NPS photo by Laura Soullière Harrison 7/85