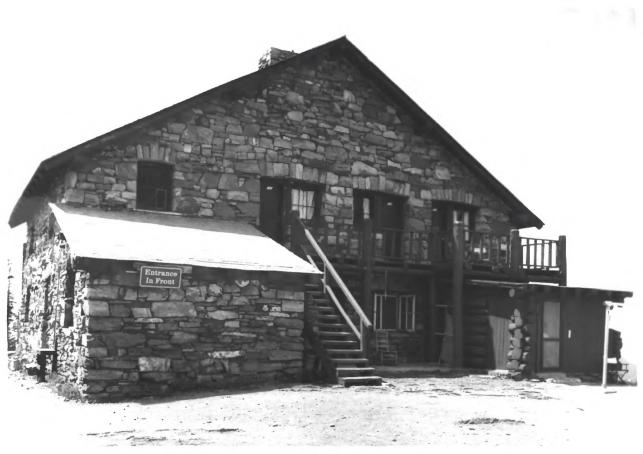

VIEW: Rear view, looking south

PHOTOGRAPH NUMBER: 2

Granite Park Chalet, Bldg. No. 800, front view looking east. GLAC Photo No. 9451 by Lance Williams, NPS, August 1975.

NAME: Granite Park Chalet, Building No. 800

LOCATION: Glacier National Park, Montana

DATE: August 1975

PHOTOGRAPHER: Lance Williams

LOCATION OF NEGATIVE: Rocky Mountain Regional

Office, National Park Service, Denver, CO

VIEW: Front view, looking east