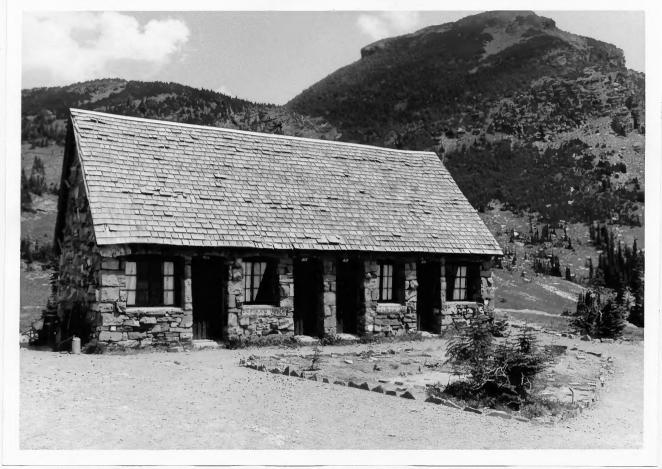

PHOTOGRAPH NUMBER:

Granite Park Chalet, Bldg. 779, front view looking east of six-room guest building.

GLAC Photo No. 9454 by Lance Williams, NPS, August 1975.

NAME: Granite Park Chalet Dormitory,

Building No, 799

LOCATION: Glacier National Park, Montana

DATE: August 1975

PHOTOGRAPHER: Lance Williams

LOCATION OF NEGATIVE: Rocky Mountain Regional

Office, National Park Service, Denver, CO

VIEW: Front view, looking east

PHOTOGRAPH NUMBER: 4

27

Granite Park Chalet and vicinity Glacier National Park MA, MN NPS photo by Laura Soullière Harrison 7/85

Granite park Chalet, front elevation Glacier National Park ALA MT NPS photo by Laura Soullière Harrison 7/85