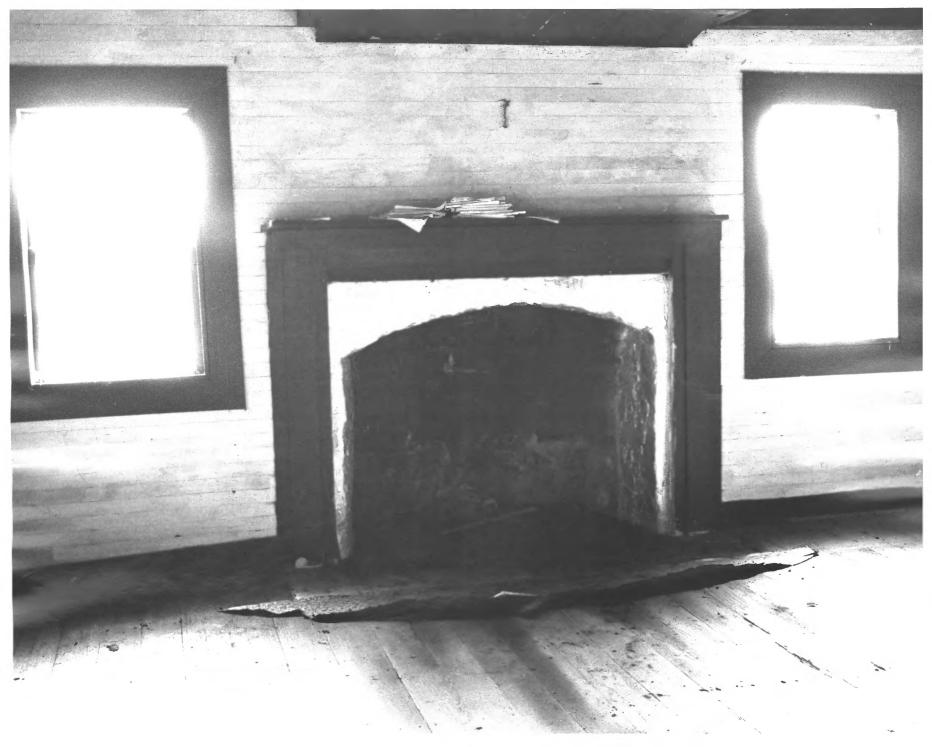

Interior of first floor, left room.

NEGATIVE FILED AT

GPO 932-009

Georgia Historical Commission

JUL 1 6 1973 NATIONAL REGISTER

FORM 10-301 A (6/72)