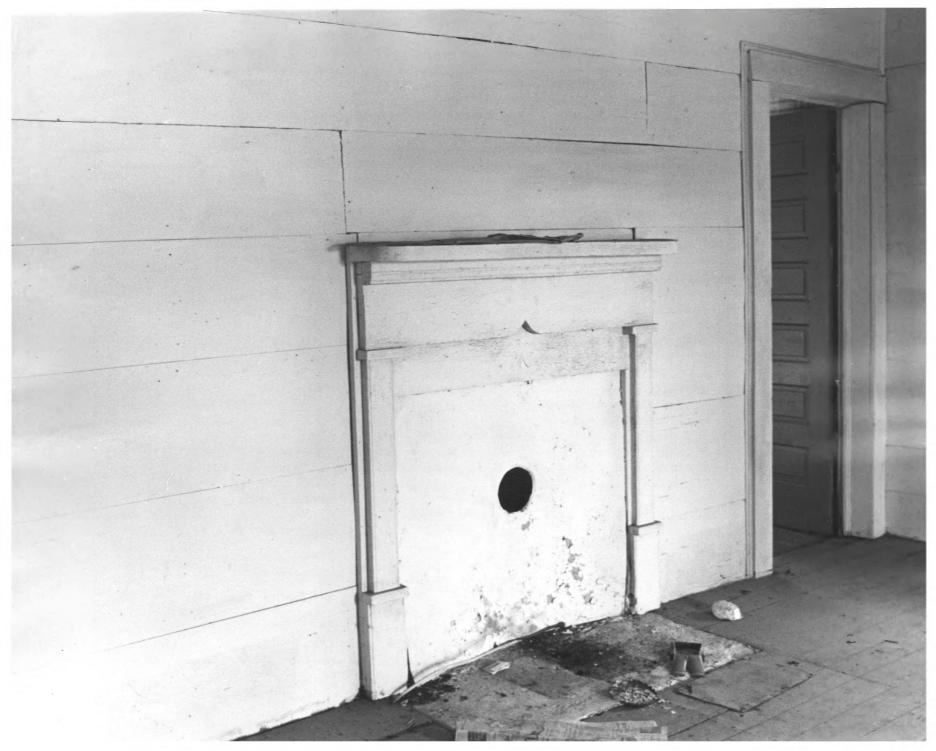

# NATIONAL REGISTER OF HISTORIC PLACES PROPERTY PHOTOGRAPH FORM

Type all entries - attach to or enclose with photograph

|                                      | ype all entries - attach to or enclose | with photograph)                             |
|--------------------------------------|----------------------------------------|----------------------------------------------|
| 1. NAME                              |                                        |                                              |
| Bowman-Prikle House                  | AND/OR HISTORIC                        | NUMERIC CODE (Assigned by NPS)               |
| 2. LOCATION                          |                                        | ***************************************      |
| STATE<br>Georgia                     | COUNTY<br>Hall                         | TOWN<br>Buford                               |
| STREET AND NUMBER                    |                                        |                                              |
| Friendship Road, RFD                 |                                        |                                              |
| 3. PHOTO REFERENCE                   |                                        |                                              |
| PHOTO CREDIT                         | DATE                                   | NEGATIVE FILED AT                            |
| Jean Buckley                         | 1/31/73                                | Georgia Historical Commission                |
| 4. IDENTIFICATION                    | · · · · · · · · · · · · · · · · · · ·  |                                              |
| DESCRIBE VIEW, DIRECTION, ETC.       |                                        | 91/10/11                                     |
| Interior of first floor, right room. |                                        | RECEIVED                                     |
|                                      |                                        | JUL 1 6 1973                                 |
|                                      |                                        | NATIONAL REGISTE                             |
|                                      |                                        | S. T. S. |
|                                      |                                        | GP0 932-009                                  |