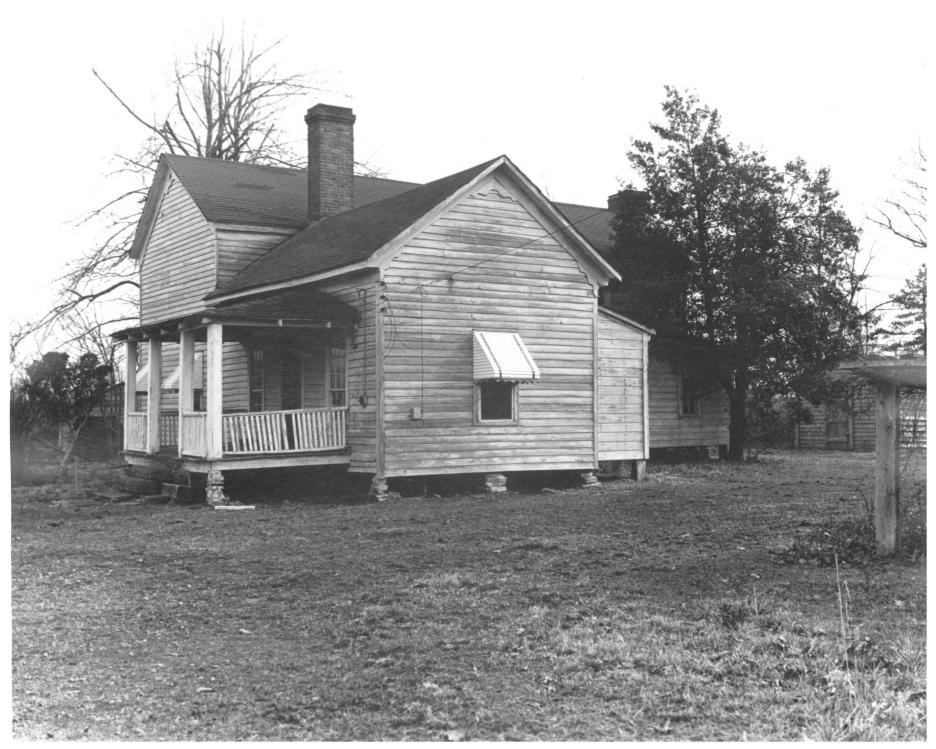

### PROPERTY PHOTOGRAPH FORM

(Type all entries - attach to or enclose with photograph)

| 1. NAME                        |                 |                                                    |
|--------------------------------|-----------------|----------------------------------------------------|
| COMMON                         | AND/OR HISTORIC | NUMERIC CODE (Assigned by NPS)                     |
| Bowman-Pirkle House            |                 | AUG 1 4 1973                                       |
| 2. LOCATION                    |                 |                                                    |
| STATE                          | COUNTY          | томи                                               |
| Georgia                        | Hall            | Buford                                             |
| STREET AND NUMBER              |                 |                                                    |
| Friendship Road, RFD           |                 |                                                    |
| 3. PHOTO REFERENCE             |                 |                                                    |
| PHOTO CREDIT                   | DATE            | NEGATIVE FILED AT                                  |
| J. Buckley                     | 1/31/73         | Georgia Historical Commission                      |
| 4. IDENTIFICATION              |                 |                                                    |
| DESCRIBE VIEW, DIRECTION, ETC. |                 | (9) 10                                             |
| Rear view of house faci        | ng south.       | RECEIVED SUL 1 6 1973  NATIONAL REGISTER  NATIONAL |