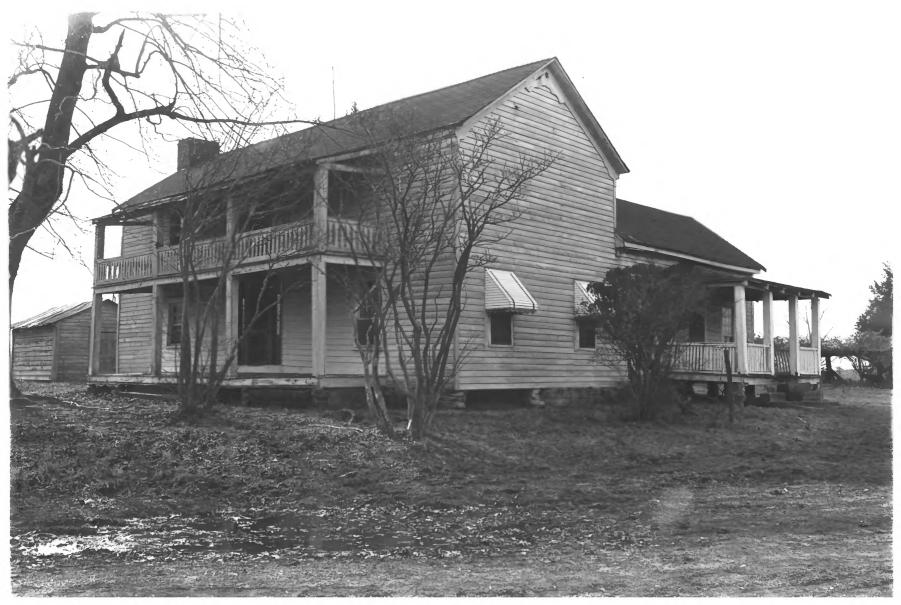

### FORM 10-301 A

(6/72)

#### UNITED STATES DEPARTMENT OF THE INTERIOR NATIONAL PARK SERVICE

### NATIONAL REGISTER OF HISTORIC PLACES PROPERTY PHOTOGRAPH FORM

(Type all entries - attach to or enclose with photograph)

| СОММОН              | AND/OR HISTORIC | NUMERIC CODE (Assigned by NPS) |
|---------------------|-----------------|--------------------------------|
| Bowman-Pirkle House |                 | ANG 1 4 1973                   |
| 2. LOCATION         |                 |                                |
| STATE :             | COUNTY          | TOWN                           |
| Georgia             | Hall            | Buford                         |
| STREET AND NUMBER   |                 |                                |

Friendship Road, RFD

3. PHOTO REFERENCE PHOTO CRE