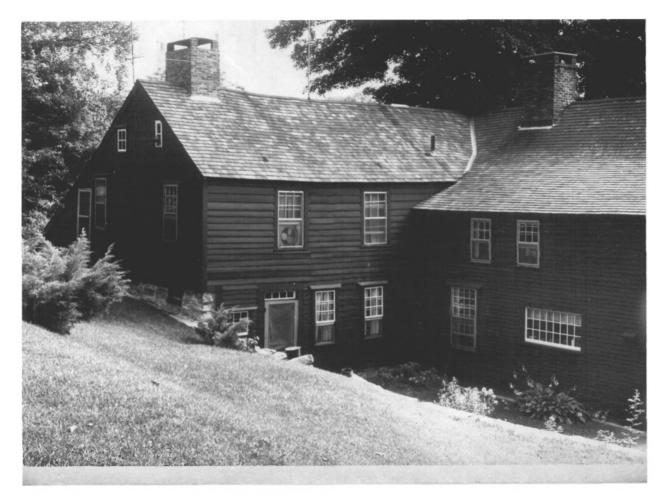

| (Type all entries - attach to or enclose v | vith photograph) | 70,12.09.   | 0041      | 12/19/9 |
|--------------------------------------------|------------------|-------------|-----------|---------|
| 1. NAME                                    |                  |             |           | ,       |
| common: Dr. Joshua Lathrop House           |                  | A. 15       | 116       | 4       |
| AND/OR HISTORIC:                           |                  |             |           |         |
| 2. LOCATION                                |                  | /65/ RECE   | IVE V     | 1       |
| STREET AND NUMBER:                         |                  | 17 0000     | 0 1070    | -1      |
| 377 Washington Street                      |                  | 001 2       | 2 1970    | 20      |
| CITY OR TOWN:                              |                  | NATI        | ONAL E    | 1       |
| Norwichtown                                |                  |             | STER 9    |         |
| STATE:                                     | CODE COUNTY:     | 11201       |           | CODE    |
| Connecticut                                | 09 New           | London      | PELL OIL  | 011     |
| 3. PHOTO REFERENCE                         |                  | - AT        |           |         |
| рното скеріт: С. Luyster                   |                  |             |           |         |
| DATE OF PHOTO: July 1970                   |                  |             |           |         |
| NEGATIVE FILED AT:                         | 41               |             |           |         |
| Connecticut Historical Commission,         | 75 Elm Stree     | t, Hartford | . Connect | cicut   |
| 4 IDENTIFICATION                           |                  |             |           |         |
| DESCRIBE VIEW, DIRECTION, ETC.             |                  |             |           |         |
| View from southeast to northwest           | : the saltbo     | x portion a | nd the ba | ack     |

of the Georgian section of the house.