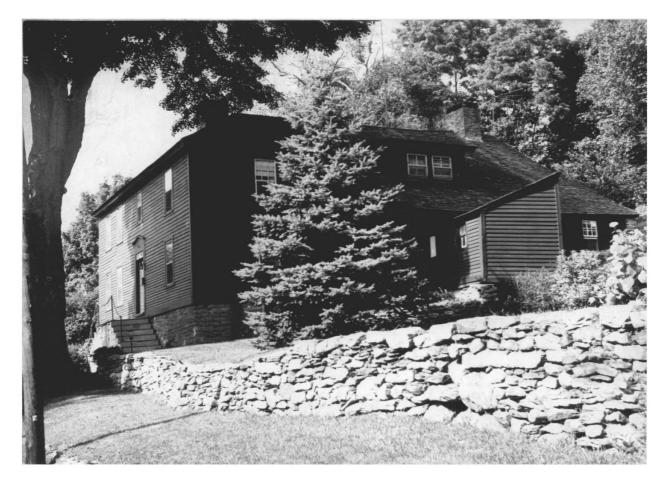

|                                                 |                       | 10,12,09,0041 12/24/7     |
|-------------------------------------------------|-----------------------|---------------------------|
| 1. NAME                                         |                       | √(5 De/                   |
| сомморт. Joshua Lathrop Ho                      | use                   |                           |
| AND/OR HISTORIC:                                |                       | DECEMEN                   |
| 2. LOCATION                                     |                       | /69/ HELLINED             |
| street and number:<br>377 Washington Street     |                       | UU1 22 1970               |
| city or town:<br>Norwichtown                    |                       | NATIONAL REGISTER         |
| STATE:<br>Connecticut                           | CODE COUNT            | W London 011              |
| 3. PHOTO REFERENCE                              |                       |                           |
| рното скеріт: Constance Luv                     | ster                  |                           |
| DATE OF PHOTO: July 1970                        |                       |                           |
| NEGATIVE FILED AT:<br>Connecticut Historical Co | mmission, 75 Elm Stre | et, Hartford, Connecticut |
| 4. IDENTIFICATION                               |                       |                           |
| DESCRIBE VIEW, DIRECTION, ETC.                  |                       |                           |

View from southwest to northeast: the facade and the south side