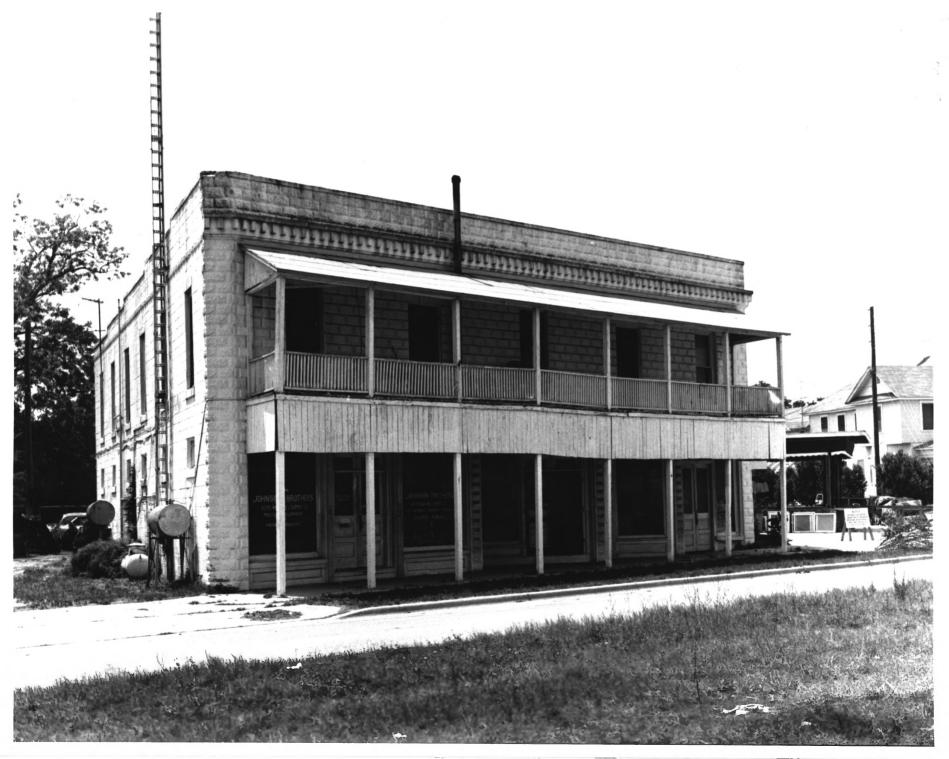

7. Photo #: 3 of 9

6. View: East Facade (from Southeast)

- 1. Site Name: Johnson Building / Pineilas Hotel 2. Address: 161 1st Street S.W., Largo (Pinellas County), Florida 33540 3. Photographer: Howard Hansen 00 4. Photo Date: 1986
- 5. Location of Negatives: Largo City Hall 6. View: West Facade (Rear)