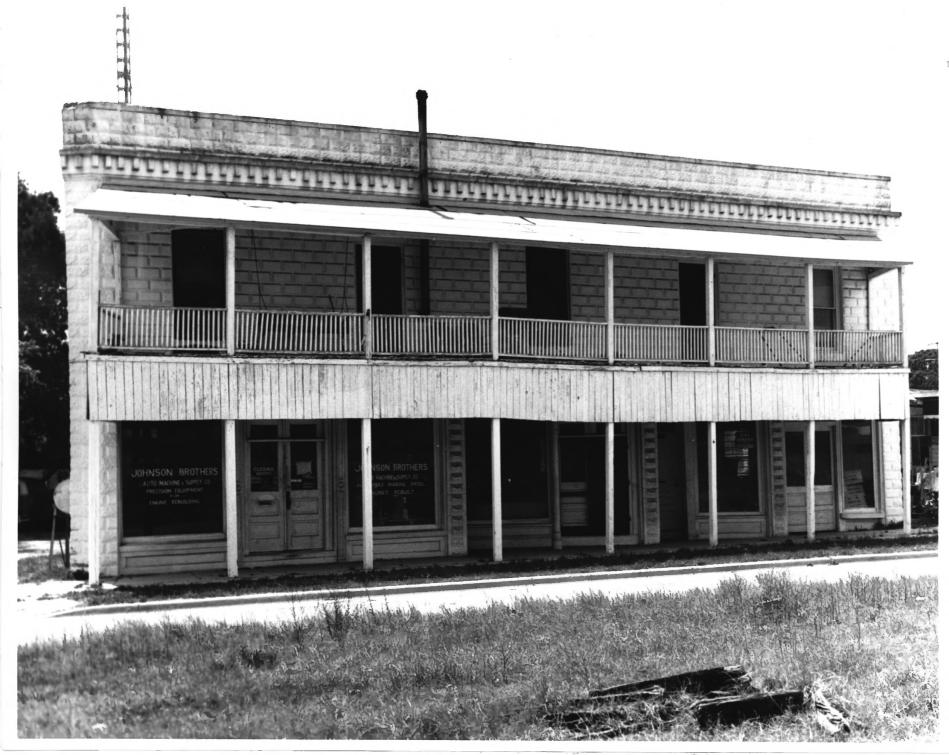

- 1. Site Name: Johnson Building / Pinellas Hotel 2. Address: 161 1st Street S.W., Largo (Pinellas County), Florida 33540 3. Photographer: Howard Hansen 4. Photo Date: 1986
- 5. Location of Negatives: Largo City Hall6. View: East Facade (Front)AUG 1 8 1987

7. Photo #: 2 of 9

- Site Name: Johnson Building / Pinellas Hotel
   Address: 161 1st Street S.W., Largo (Pinellas County), Florida 33540
   Photographer: Howard Hansen
- Photographer: Howard Hansen
   Photo Date: 1986