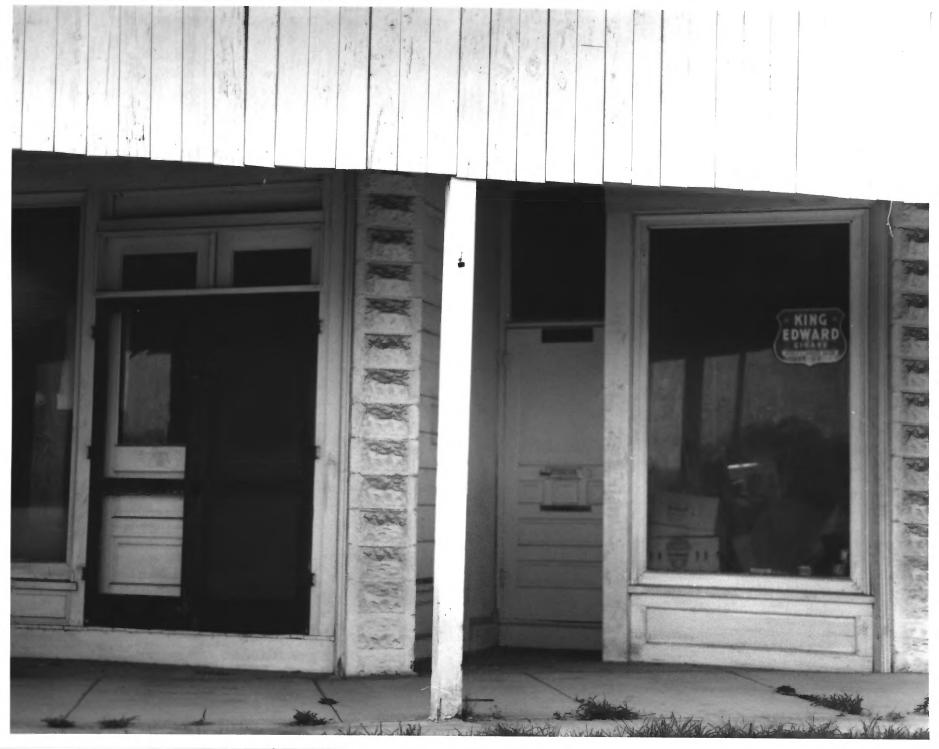

1. Site Name: Johnson Building / Pinellas Hotel 2. Address: 161 1st Street S.W., Largo (Pinelias County), Florida 33540 3. Photographer: Howard Hansen 4. Photo Date: 1986 AUG | 5. Location of Negatives: Largo City Hali 6. View: North End Front (East) Entrance 7. Photo #: 8 of 9