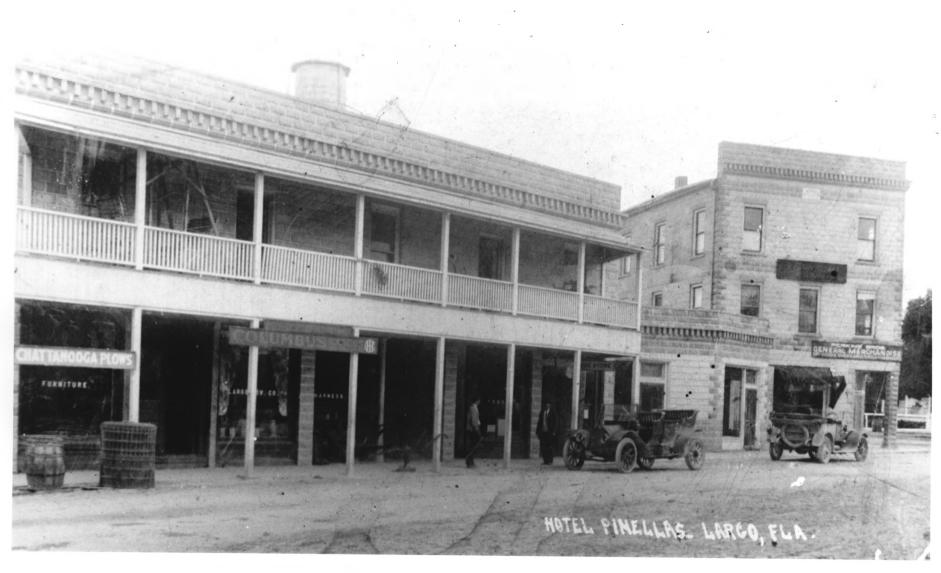

1. Site Name: Johnson Building / Pinellas Hotel 2. Address: 161 1st Street S.W., Largo (Pineilas County), Florida 33540 3. Photographer: Unknown 4. Photo Date: Circa 1915 5. Location of Negative: Sadie Johnson, Largo, Fiorida 6. View: East Facade (Front) AUG | 8 1987 7. Photo #: 1 of 9