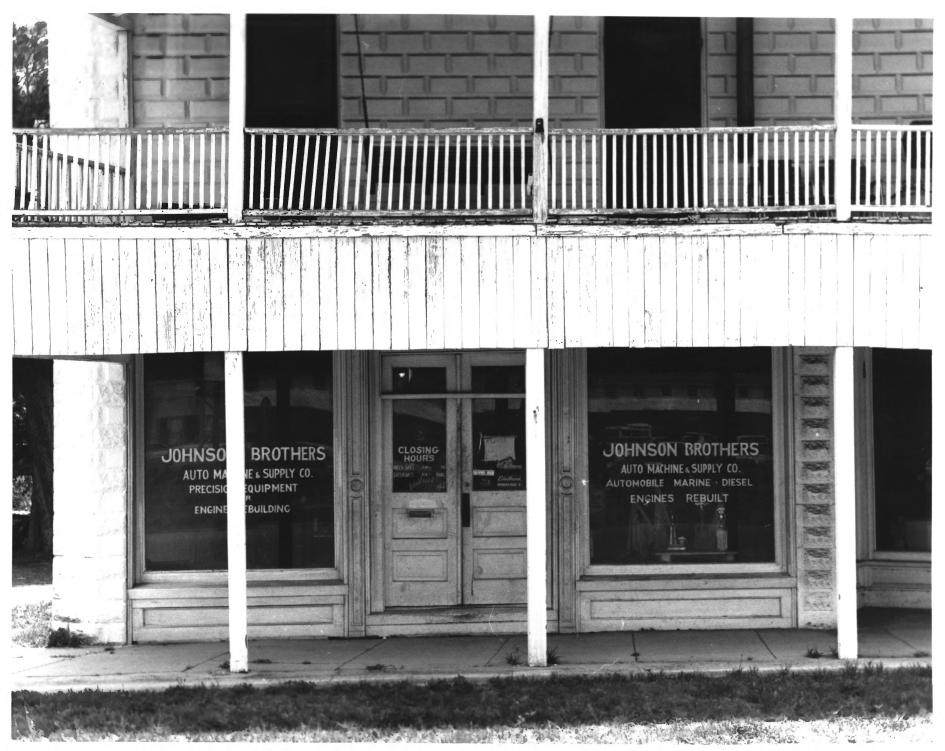

7. Photo #: 6 of 9

1. Site Name: Johnson Building / Pinelias Hotel 2. Address: 161 1st Street S.W., Largo (Pinellas County), Fiorida 33540 3. Photographer: Howard Hansen 4. Photo Date: 1986  $\infty$ 5. Location of Negatives: Largo City Haii AUG 6. View: South End Front (East) Entrance 7. Photo #: 7 of 9