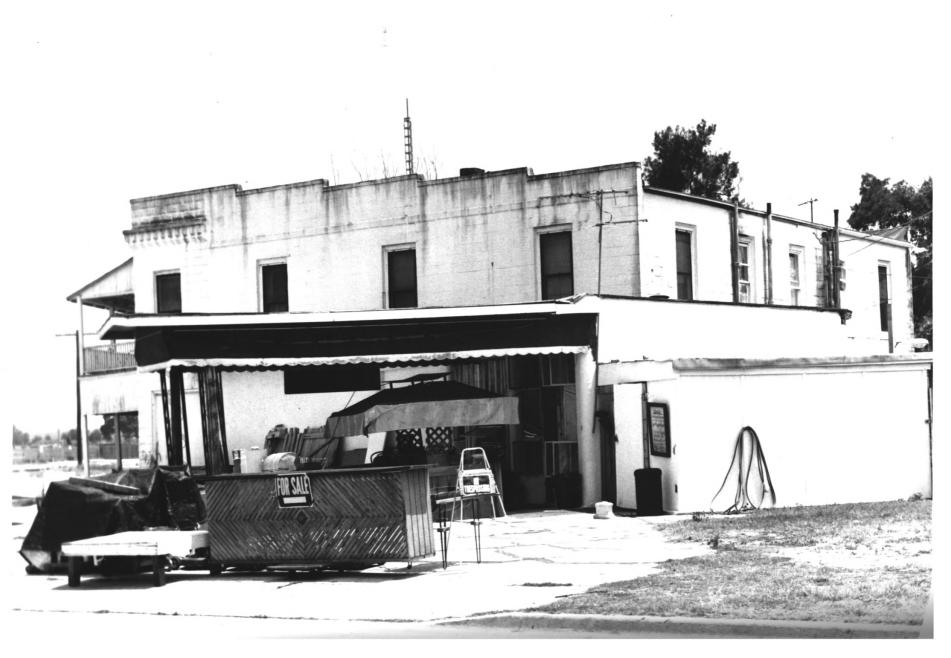

7. Photo #: 3 of 9

6. View: East Facade (from Southeast)

- 1. Site Name: Johnson Building / Pineilas Hotel 2. Address: 161 1st Street S.W., Largo (Pinellas County), Florida 33540 3. Photographer: Howard Hansen 00 4. Photo Date: 1986
- 5. Location of Negatives: Largo City Hall 6. View: West Facade (Rear)