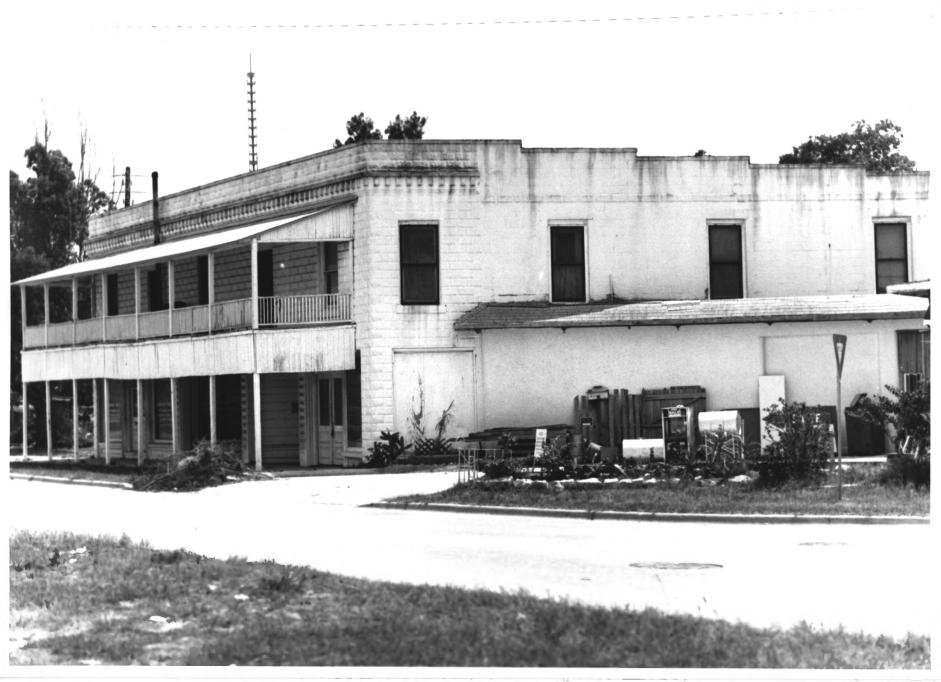

7. Photo #: 2 of 9

- Site Name: Johnson Building / Pinellas Hotel
   Address: 161 1st Street S.W., Largo (Pinellas County), Florida 33540
   Photographer: Howard Hansen
- Photographer: Howard Hansen
   Photo Date: 1986