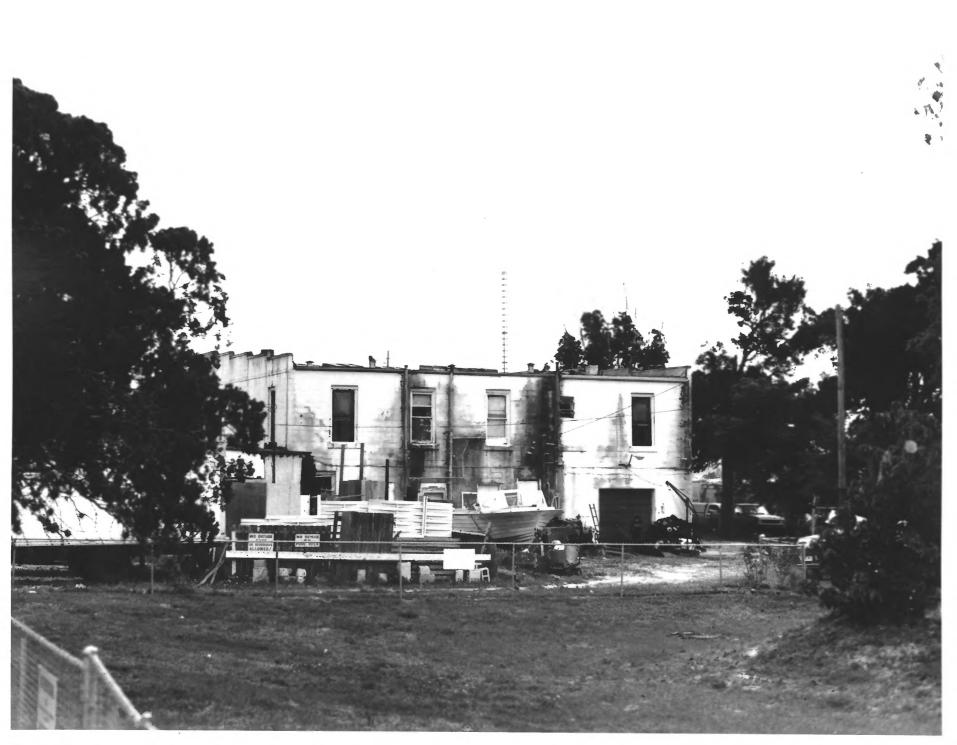

7. Photo #: 4 of 9

- Site Name: Johnson Building / Pinelias Hotel
   Address: 161 1st Street S.W., Largo (Pinelias County), Florida 33540
   Photographer: Howard Hansen
- 4. Photo Date: 1986
  5. Location of Negatives: Largo City Haii
  6. West and North Facades (from Northwest)