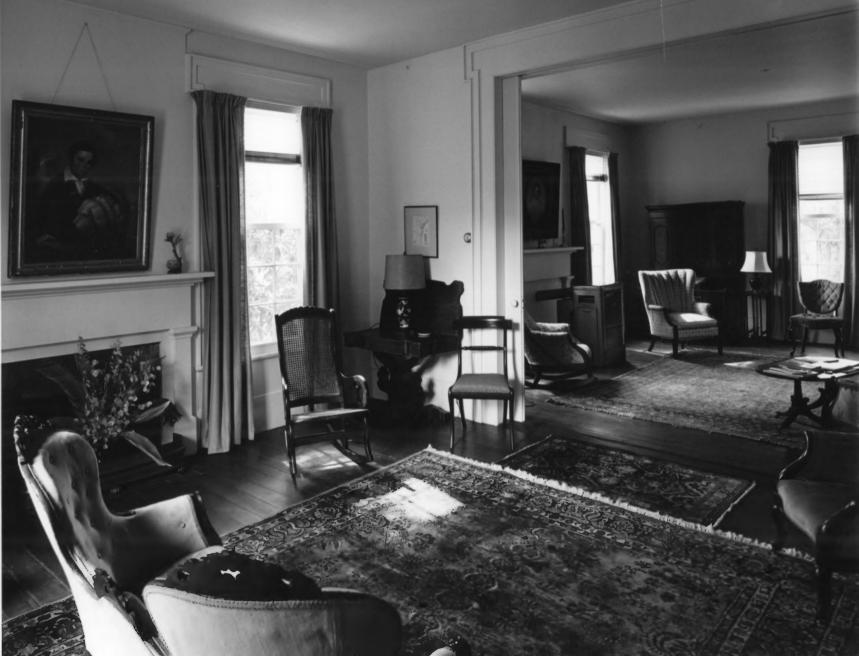

## Cobb - Treanor House

THE TREANOR HOUSE ATHENS, CLARKE COUNTY, GEORGIA

Photographer: James R. Lockhart

Date: April, 1978

Negatives filed Ga. Dept. of Natural Resources Photograph: Parlors, first floor, facing south-

east. poe

MAY 8 1979

MAR 1 4 1979

486

## FILE USE ONLY

11214

PHOTOGRAPH BY

JAMES R. LOCKHART FOR

D. PT. OF NATURAL RESOURCES
A SIOR C. PRESERVATION SECTION

CR. D.T. MUST. BE. GIVEN

TREAMOR HSE.

PARLOR 15 FLOOR

9/78