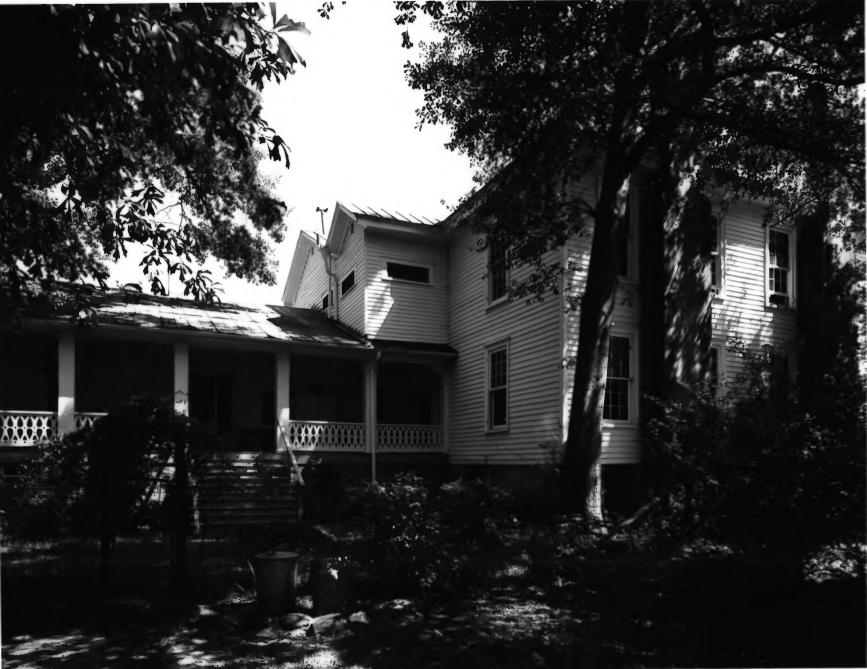

Photographer: David J. Kaminsky

Date: April, 1977 Negatives filed Ga. Dept. of Natural Resources Photograph: Rear facades, facing northeast.

00€ 8 1979 MAY

MAR 1 4 1979

346

DININUE FEON 782.

PHOTOGRAPH BY

JAMES R. LOCKHART FOR