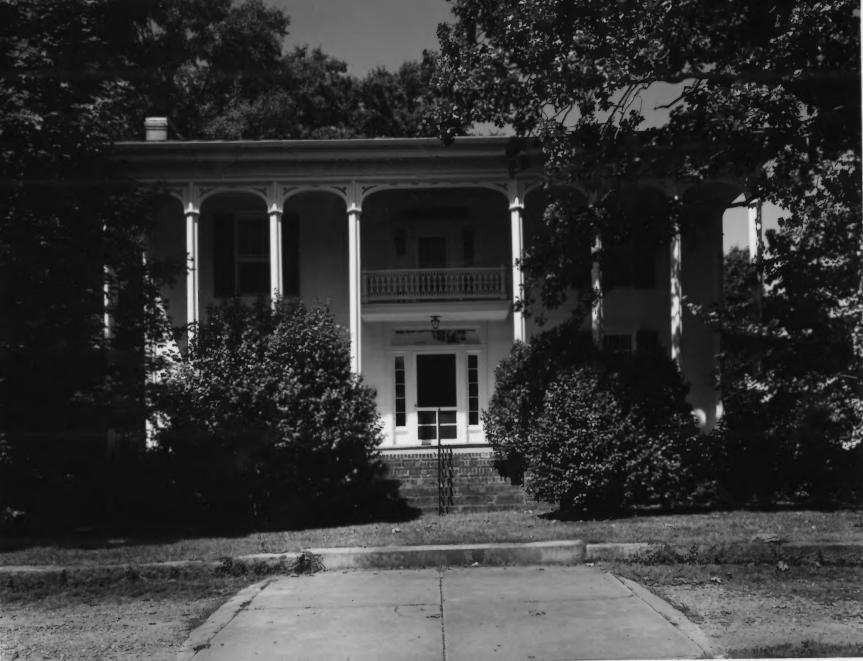

THE TREANOR HOUSE ATHENS, CLARKE COUNTY, GEORGIA

Photographer: David J. Kaminsky

Date: April, 1977

Negatives filed Ga. Dept. of Natural Resources Photograph: Front facade, facing northwest.

Doc MAR 1 4 1979