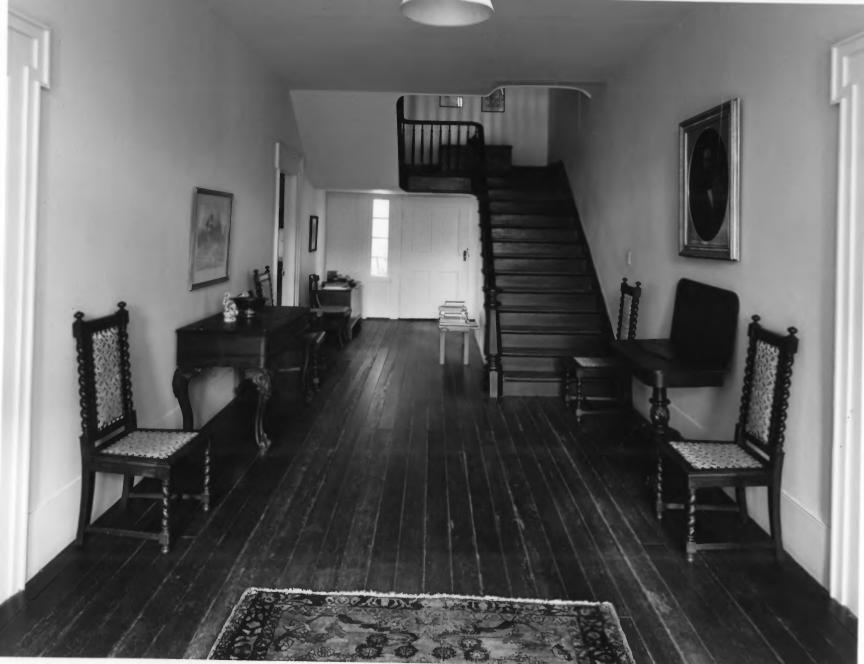

MAR 1 4 1979

4016

(J)

THE TREANOR HOUSE ATHENS, CLARKE COUNTY, GEORGIA

Photographer: James R. Lockhart

Date: April, 1978

Negatives filed Ga. Dept. of Natural Resources

Photograph: Entrance hall, facing west.

5066

## FILE USE ONLY

PHOTOGRAPH BY

JAMES R. LOCKHART FOR

DUPT OF MATURAL RESOURCES

HISTORIC PRESERVATION SECTION

CREDIT MUST BE GIVEN

TREADUR HSE.
ENTRANCE HALL 9/78
PHOTOG FACING W