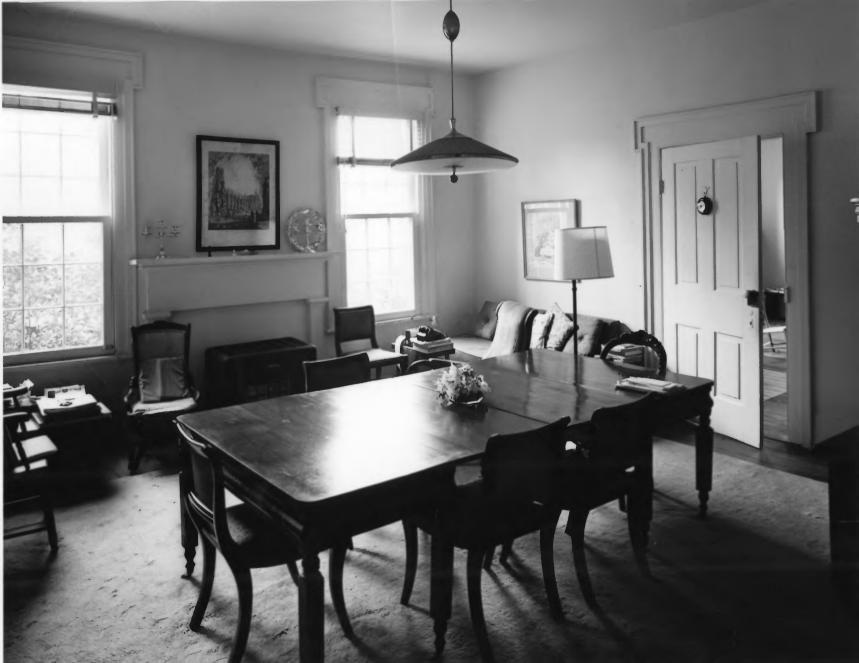

PLET, OF NATURAL RESOURCES

HISTORIC PRESERVATION SECTION

CRED:T MUST BE GIVEN

Cobb-Treamor House
THE TREANOR HOUSE
ATHENS, CLARKE COUNTY, GEORGIA

Photographer: James R. Lockhart
Date: April, 1978
Negatives filed Ga. Dept. of Natural Resources
Photograph: Dining room, first floor, facing
north.