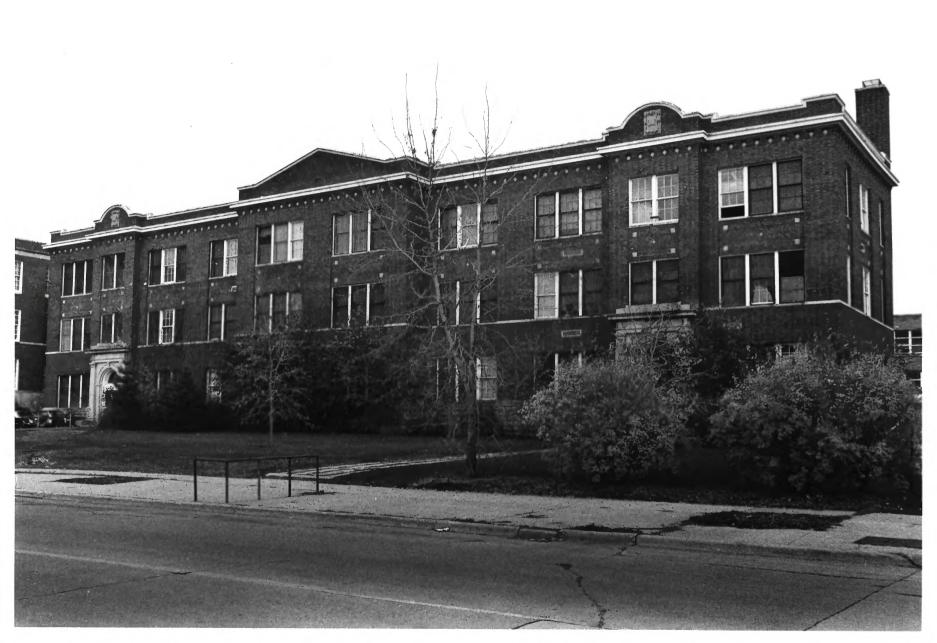

Old Main and Annex (Mankato State University) Mankato. Blue Earth Co.. Minnesota Photo by Charlene Roise -- 1982 Neg. filed at Valley Campus Associates. 2001 Killebrew Drive. Minneapolis. MN Contact #30 Northwestern facade of Annex from west.