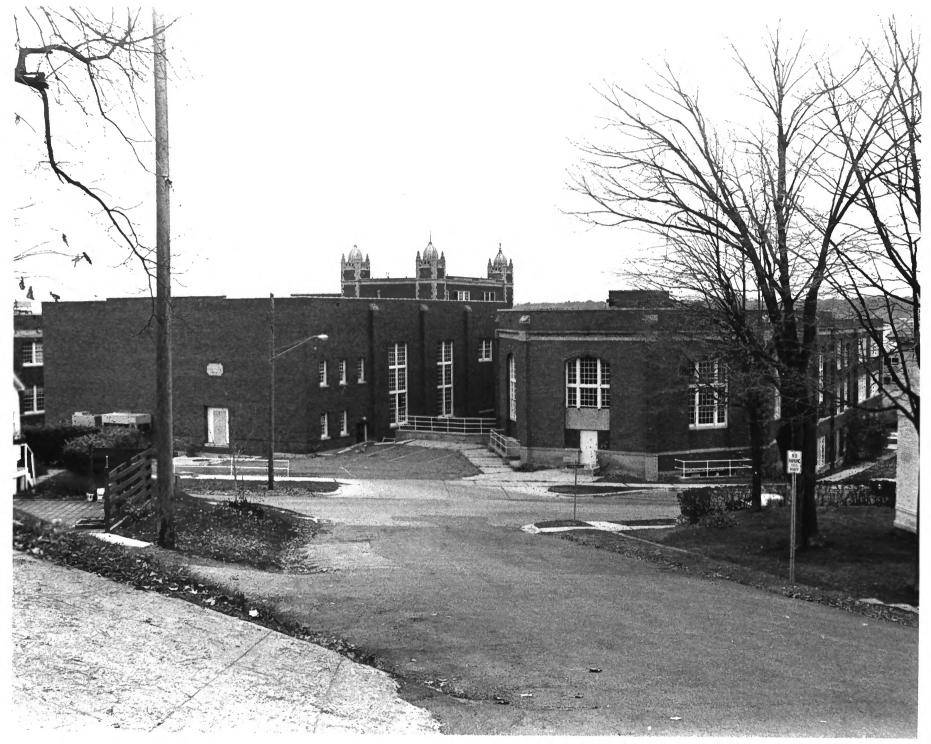

Old Main and Annex (Mankato State University) Mankato. Blue Earth Co., Minnesota Photo by Charlene Roise Neg. filed at Valley Campus Associates, 2001 Killebrew Drive, Minneapolis, MN Contact #36 Rear (southeast) entryway to link between Old Main and Annex. Same design used for front entryway of link.