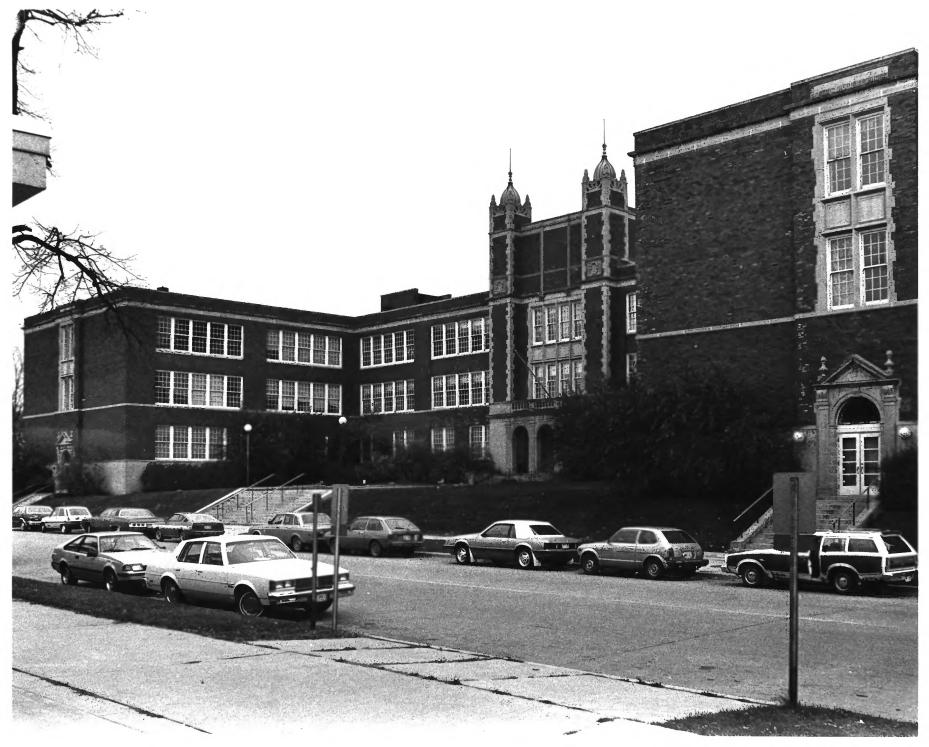

Old Main and Annex (Mankato State University) Mankato, Blue Earth Co., Minnesota Photo by Charlene Roise -- 1982 Neg. filed at Valley Campus Associates, 2001 Killebrew Drive, Minneapolis, MN Contact #32 Northwestern facade of Old Main from west.