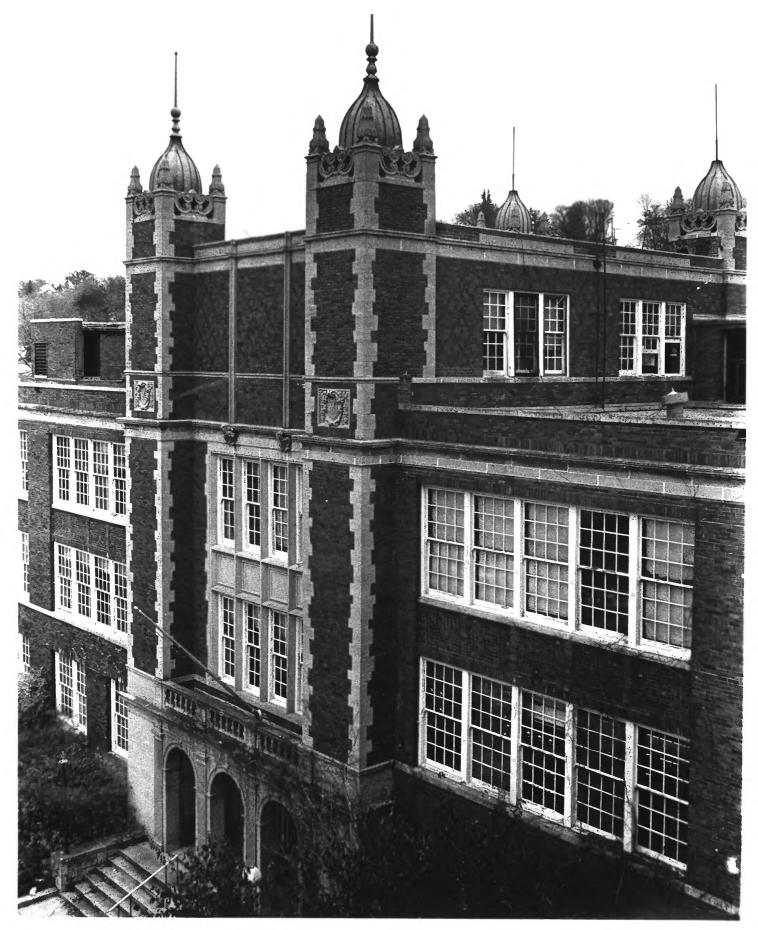

Old Main and Annex (Mankato State University) Mankato, Blue Earth Co., Minnesota Photo by Charlene Roise -- 1982 Neg. filed at Valley Campus Associates, 2001 Killebrew Drive. Minneapolis, MN Contact #22 Tower detail. northwestern facade of Old Main.