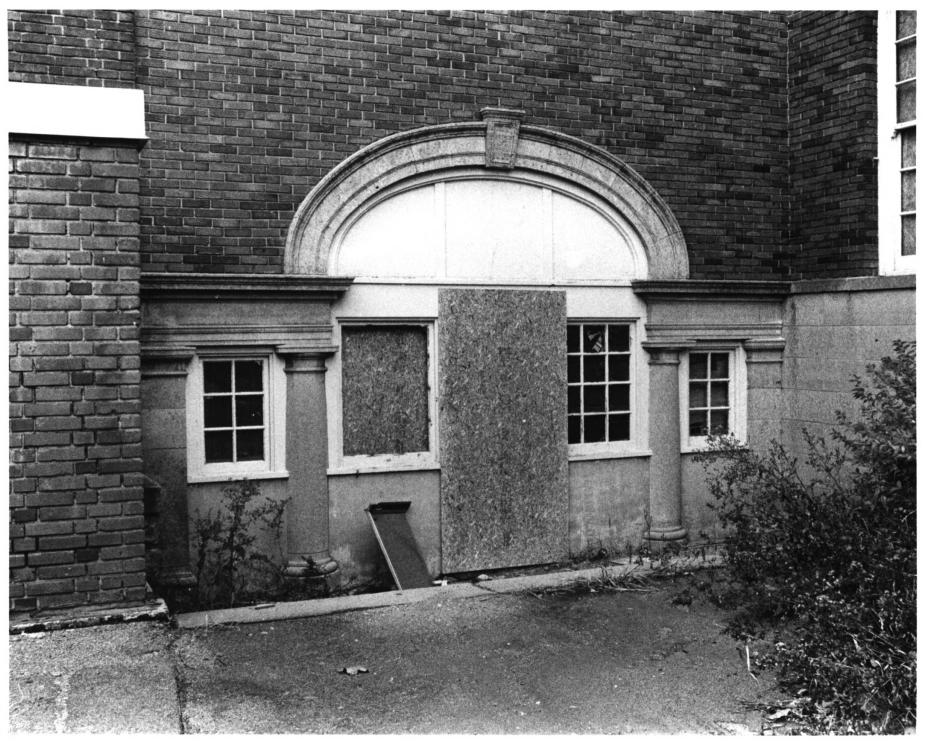

Old Main and Annex (Mankato State University) Mankato. Blue Earth Co., Minnesota Photo by Charlene Roise Neg. filed at Valley Campus Associates, 2001 Killebrew Drive, Minneapolis, MN Contact #36 Rear (southeast) entryway to link between Old Main and Annex. Same design used for front entryway of link.