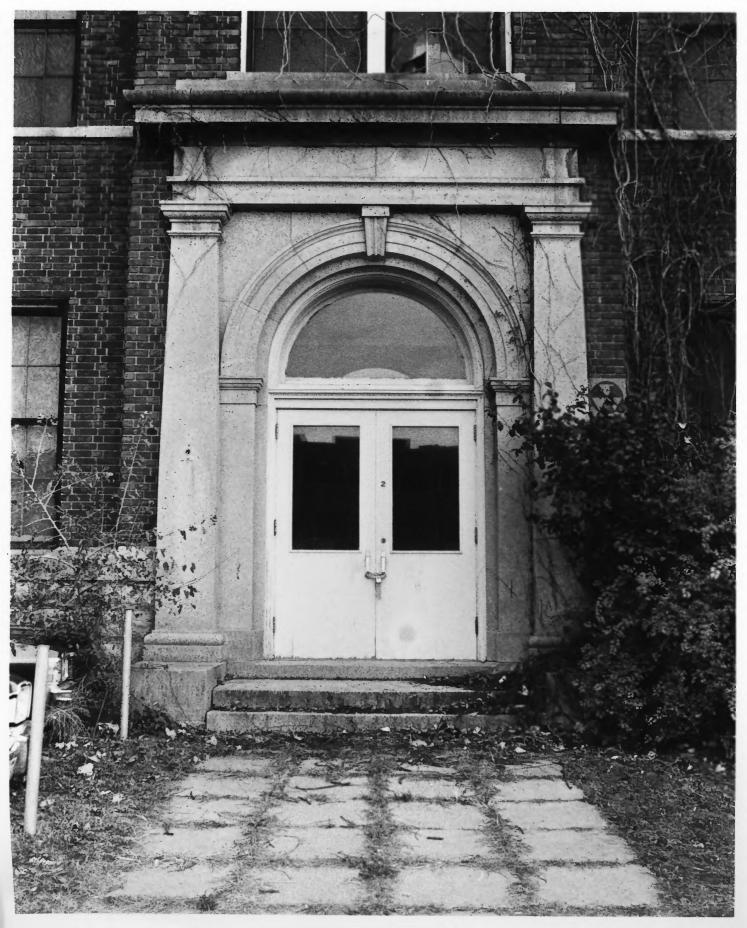

Old Main and Annex (Mankato State University) Mankato. Blue Earth Co., Minnesota Photo by Charlene Roise -- 1982 Neg. filed at Valley Campus Associates. 2001 Killebrew Drive, Minneapolis, MN Contact #28 Northernmost door in northwestern facade of Annax.