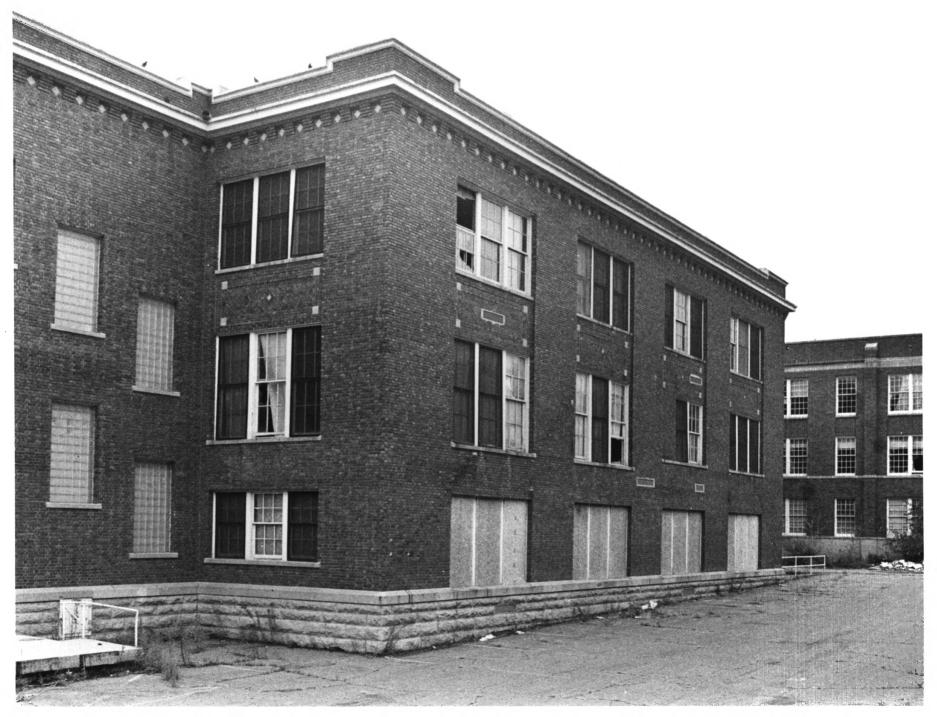

Old Main and Annex (Mankato State University) Mankato, Blue Earth Co., Minnesota Photo by Charlene Roise Neg. filed at Valley Campus Associates, 2001 Killebrew Drive, Minneapolis, MN Contact #13 Rear (southwest) elevation of Annex from south.