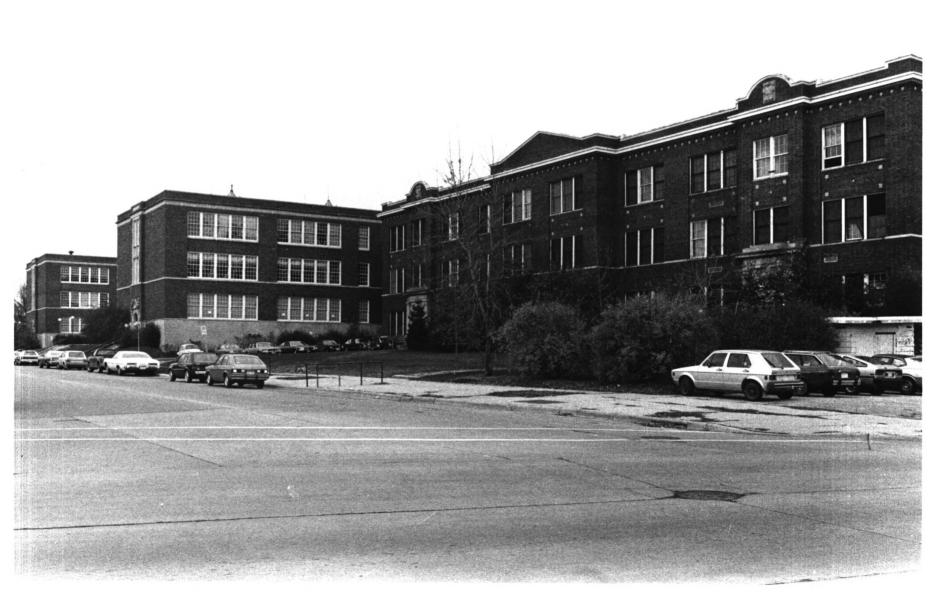

Old Main and Annex (Mankato State University) Mankato, Blue Earth Co., Minnesota Photo by Charlene Roise -- 1982 Neg. filed at Valley Campus Associates. 2001 Killebrew Drive, Minneapolis, MN Contact #31 Looking northeast along 5th Street South. Front (northwest) facade of Annex in foreground; Old Main to left.