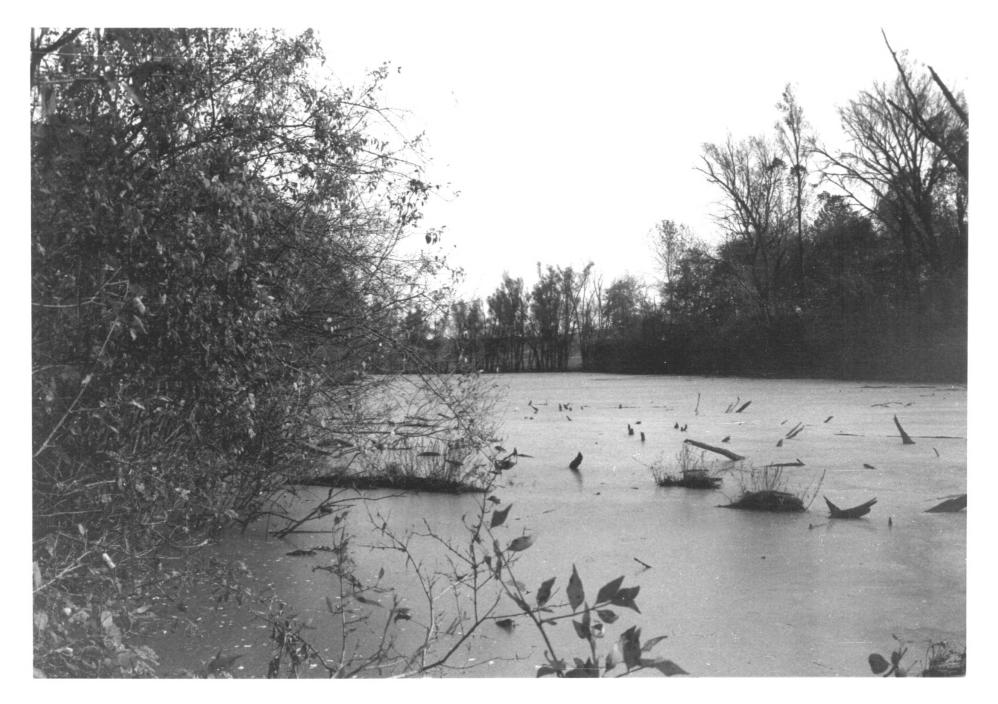

## Yazoo Pass-Moon Lake-Mississippi River

| 3. PHOTO REFERENCE                                          |                       | · · · · · · · · · · · · · · · · · · ·            |
|-------------------------------------------------------------|-----------------------|--------------------------------------------------|
| Mississippi Department of                                   | DATE                  | Mississippi Department                           |
| Archives and History                                        | December, 1972        | of Archives and History                          |
| 4. IDENTIFICATION                                           |                       |                                                  |
| DESCRIBE VIEW, DIRECTION, ETC.<br>Facing east from the Miss | sissippi River toward | the levee.<br>APR 2 5 1973<br>NATIONA<br>REGIST. |