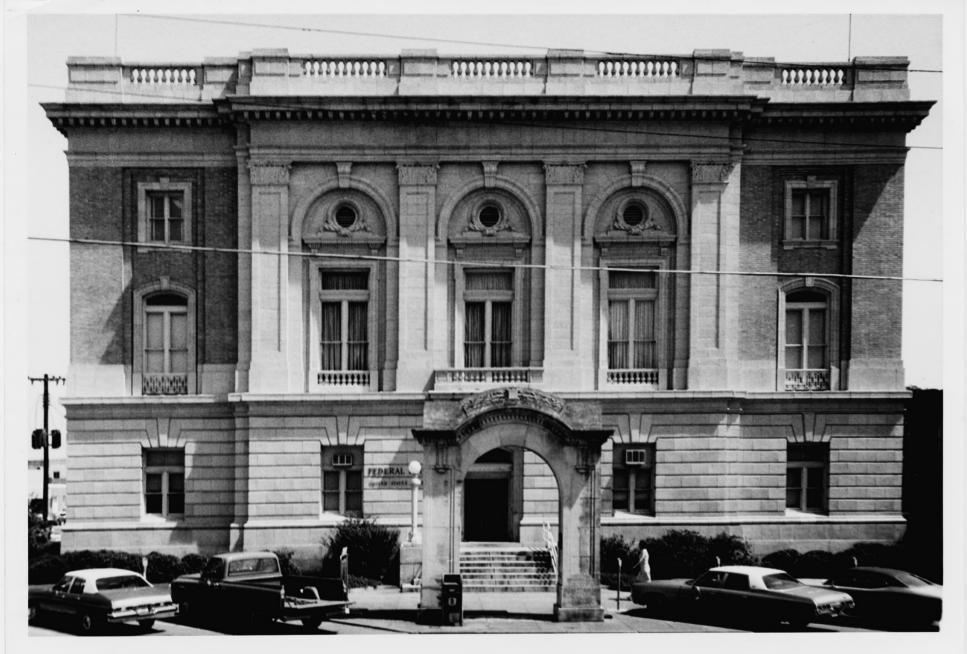

PHOTO NO. 173

North and West Facade



UNITED STATES DEPARTMENT OF THE INTERIOR
NATIONAL PARK SERVICE

### NATIONAL REGISTER OF HISTORIC PLACES PROPERTY PHOTOGRAPH FORM

FOR NPS USE ONLY
RECEIVED AN 2.2 1976

DATE ENTERED MAR 2.6 1976

SEE INSTRUCTIONS IN HOW TO COMPLETE NATIONAL REGISTER FORMS

TYPE ALL ENTRIES ENCLOSE WITH PHOTOGRAPH

1 NAME

HISTORIC U. S. Post Office

AND/OR COMMON

Federal Building and U. S. Courthouse

2 LOCATION

CITY, TOWN
Selma

\_\_\_VICINITY OF

COUNTY Dallas STATE Alabama

3 PHOTO REFERENCE

PHOTO CREDIT Tommy Giles Photographic Service

DATE OF PHOTO June 1969

NEGATIVE FILED AT General Services Administration, Public Building Service, Washington, DC

4 IDENTIFICATION

DESCRIBE VIEW, DIRECTION, ETC. IF DISTRICT, GIVE BUILDING NAME & STREET

PHOTO NO. 20/3



Form No. 10-301a (Pev. 10-7)

UNITED STATES DEPARTMENT OF THE INTERIOR NATIONAL PARK SERVICE

## NATIONAL REGISTER OF HISTORIC PLACES PROPERTY PHOTOGRAPH FORM

RECEIVED JAN 2.2 1976

DATE ENTERED MAR 2.6 1976

SEE INSTRUCTIONS IN HOW TO COMPLETE NATIONAL REGISTER FORMS

TYPE ALL ENTRIES ENCLOSE WITH PHOTOGRAPH

1 NAME

HISTORIC

H.S. Post Office Building

AND/OR COMMON Federal Building United States Courthouse

2 LOCATION

CITY, TOWN Selma

\_\_VICINITY OF

COUNTY Dallas STATE

3 PHOTO REFERENCE

PHOTO CREDIT

Samuel Wilson, Jr.

DATE OF PHOTO 12, June, 1974

NEGATIVE FILED AT General Services Administration - Public Buildings Service Washington, D.C.

**IDENTIFICATION** 

DESCRIBE VIEW, DIRECTION, ETC. IF DISTRICT, GIVE BUILDING NAME & STREET

PHOTO NO. 30/3

Alabama Avenue Elevation Sh