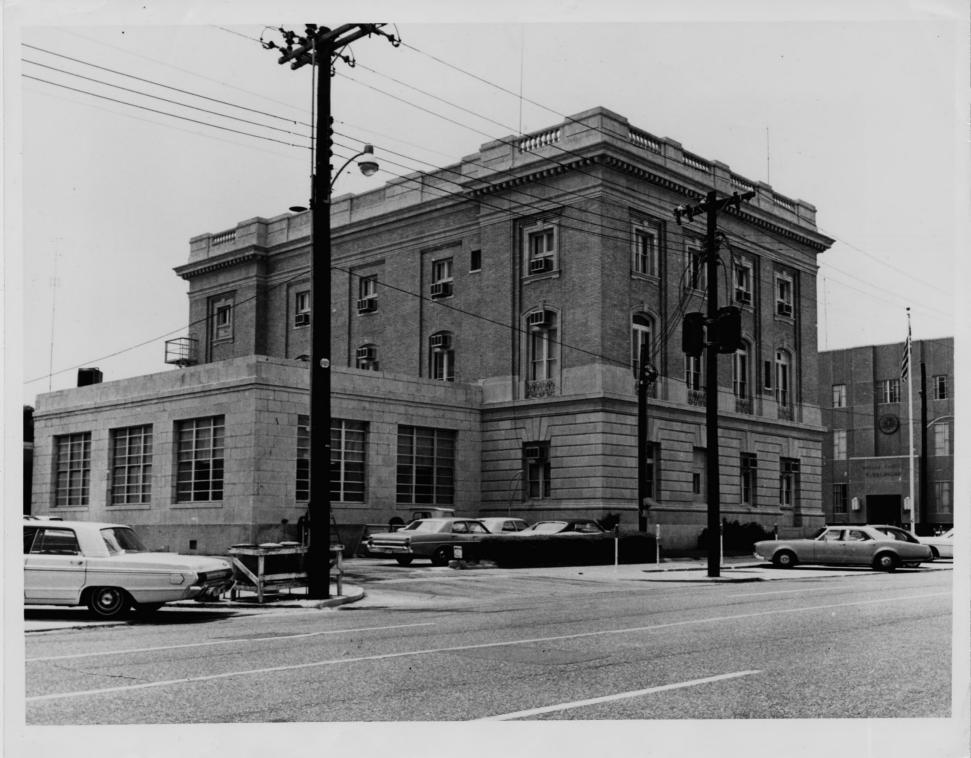

3 PHOTO REFERENCE

PHOTO CREDIT Tommy Giles Photographic Service

DATE OF PHOTO June 1969

NEGATIVE FILED AT General Services Administration, Public Building Service, Washington, DC

4 IDENTIFICATION

DESCRIBE VIEW, DIRECTION, ETC. IF DISTRICT, GIVE BUILDING NAME & STREET