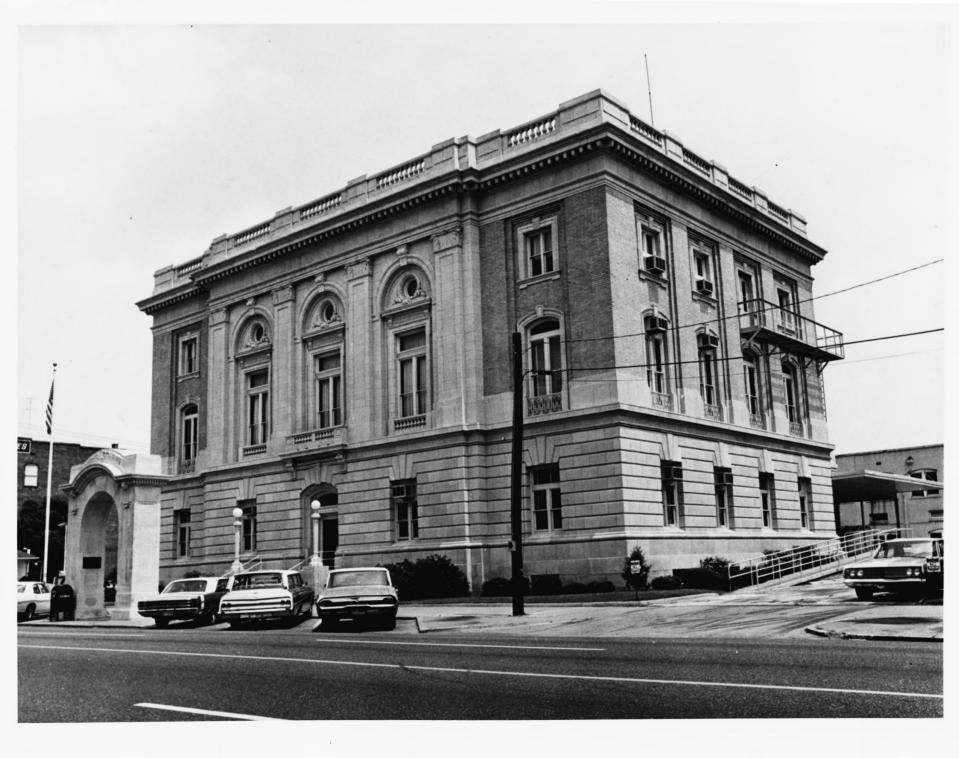

#### 4 IDENTIFICATION

DESCRIBE VIEW, DIRECTION, ETC. IF DISTRICT, GIVE BUILDING NAME & STREET

PHOTO NO. 173

North and West Facade

UNITED STATES DEPARTMENT OF THE INTERIOR
NATIONAL PARK SERVICE