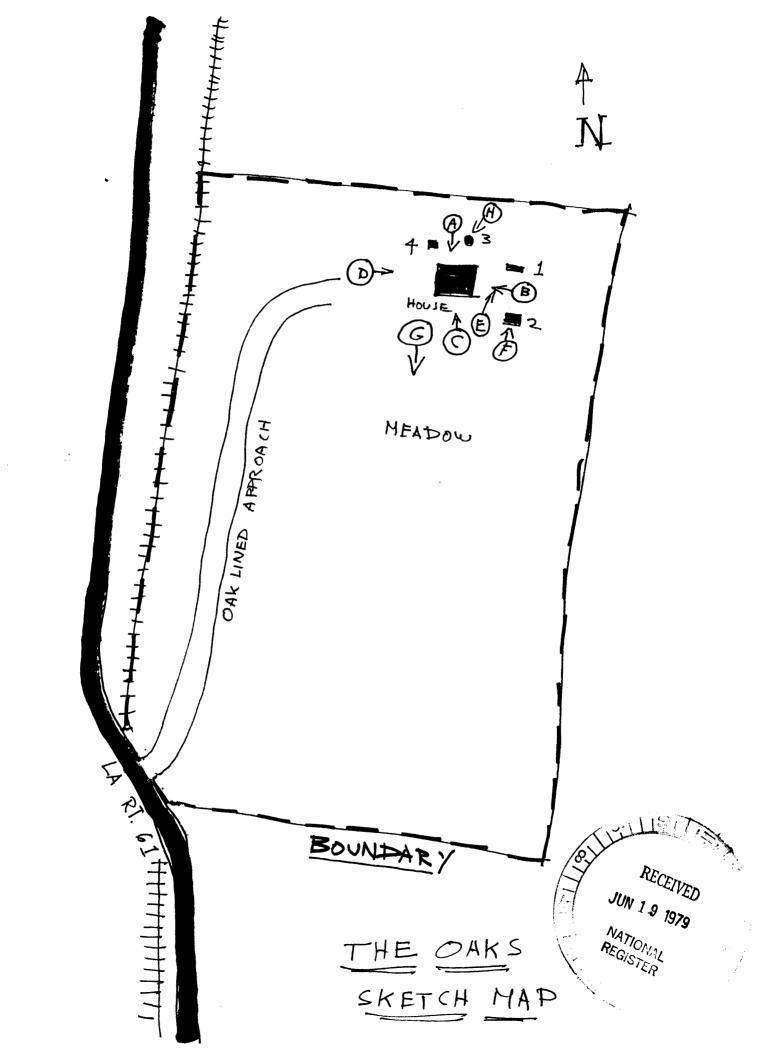

he climate and to preconceived notions of domestic architecture. The hall and parlor house remained popular until the 1930's. Significantly, the dependencies cluster about The Oaks and include the outside kitchen/ laundry, dairy, and carriage house, but no "quarters." Tenant houses occupied sites far removed from the Big House in the post-bellum South.

Form No. 10-300a (Hev. 10-74)

UNITED STATES DEPARTMENT OF THE INTERIOR NATIONAL PARK SERVICE

# NATIONAL REGISTER OF HISTORIC PLACES INVENTORY -- NOMINATION FORM



CONTINUATION SHEET

ITEM NUMBER 10

PAGE

2

Verbal Boundary description (cont'd)

proceed 600 ft., then turn  $85^{\rm O}$  and proceed generally southward 1100 ft. then turn  $105^{\rm O}$  and proceed to Rt. 61 then proceed generally north on Rt. 61 to the point of origin.