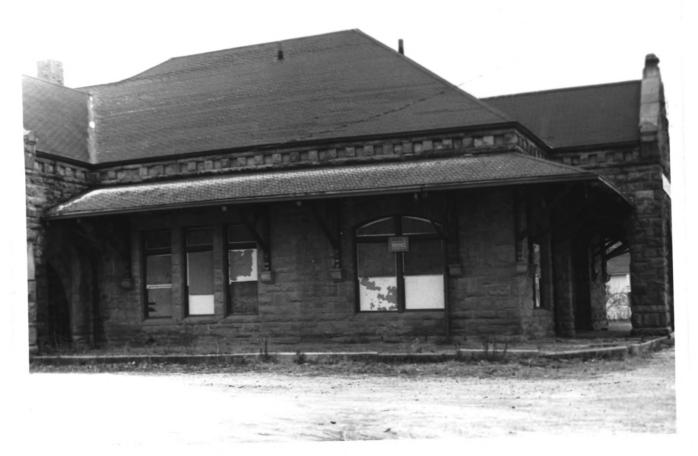

Santa Fe Passenger Depot Leavenworth, Kansas Martha Hagedorn February 1986 Kansas State Historical Society North & West elevations southeast view 1 of 16

Santa Fe Passenger Depot Leavenworth, Kansas ca. 1900 Kansas State Historical Society North & West Elevations Southwest view 2 of 16

Santa Fe Passenger Depot Leavenworth, Kansas Martha Hagedorn February, 1986 Kansas State Historical Society North & East Elevations Southwest view 3 of 16

Santa Fe Passenger Depot Leavenworth, Kansas Martha Hagedorn February, 1986 Kansas State Historical Society North and West Elevations Southeast view 4 of 16

Santa Fe Passenger Depot Leavenworth, Kansas Martha Hagedorn February, 1986 Kansas State Historical Society North Elevation, South view

5 of 16

Santa Fe Passenger Depot Leavenworth, Kansas Martha Hagedorn February, 1986 Kansas State Historical Society South Elevation, North View

6 of 16

Atchison, Topeka, & Santa Fe Passenger Depot Leavenworth, Kansas Martha Hagedorn February 1986 Kansas State Historical Society South elevation, north view 6A of 16

Santa Fe Passenger Depot Leavenworth, Kansas Martha Hagedorn February, 1986 Kansas State Historical Society East elevation, west view 7 of 16

Santa Fe Passenger Depot Leavenworth, Kansas Martha Hagedorn February, 1986 Kansas State Historical Society North & West Elevations Southeast View 8 of 16

Santa Fe Passenger Depot Leavenworth, Kansas Martha Hagedorn February, 1986 Kansas State Historical Society Detail, east elevation, west view 9 of 16