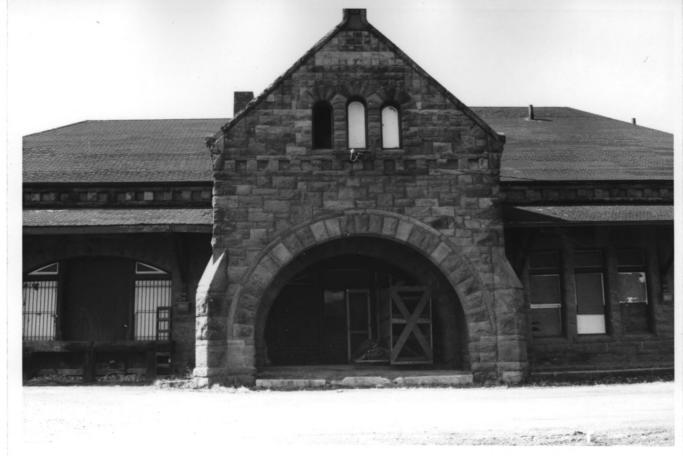

Santa Fe Passenger Depot Leavenworth, Kansas Martha Hagedorn February, 1986 Kansas State Historical Society North & West Elevations Southeast View 8 of 16

Santa Fe Passenger Depot Leavenworth, Kansas Martha Hagedorn February, 1986 Kansas State Historical Society Detail, east elevation, west view 9 of 16

Santa Fe Passenger Depot Leavenworth, Kansas Martha Hagedorn February, 1986 Kansas State Historical Society Detail, east elevation, Southwest view 10 of 16

Santa Fe Passenger Depot Leavenworth, Kansas Martha Hagedorn February, 1986 Kansas State Historical Society Detail, east elevation, west view 11 of 16