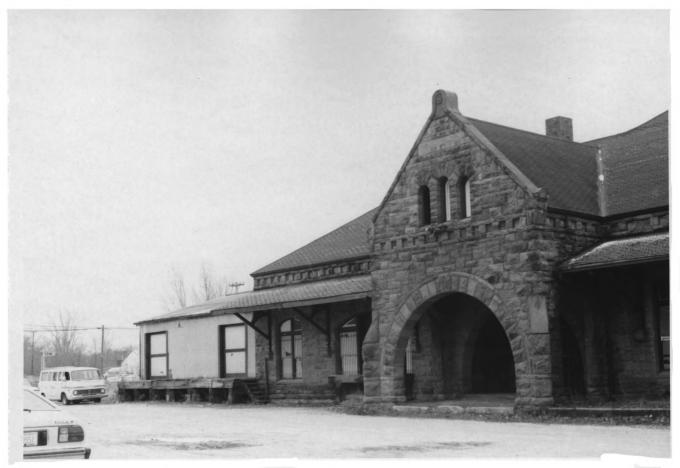

Santa Fe Passenger Depot Leavenworth, Kansas Martha Hagedorn February, 1986 Kansas State Historical Society North & West Elevations Southeast View 8 of 16

Santa Fe Passenger Depot Leavenworth, Kansas Martha Hagedorn February, 1986 Kansas State Historical Society Detail, east elevation, west view 9 of 16

Santa Fe Passenger Depot Leavenworth, Kansas Martha Hagedorn February, 1986 Kansas State Historical Society Detail, east elevation, Southwest view 10 of 16

Santa Fe Passenger Depot Leavenworth, Kansas Martha Hagedorn February, 1986 Kansas State Historical Society Detail, east elevation, west view 11 of 16