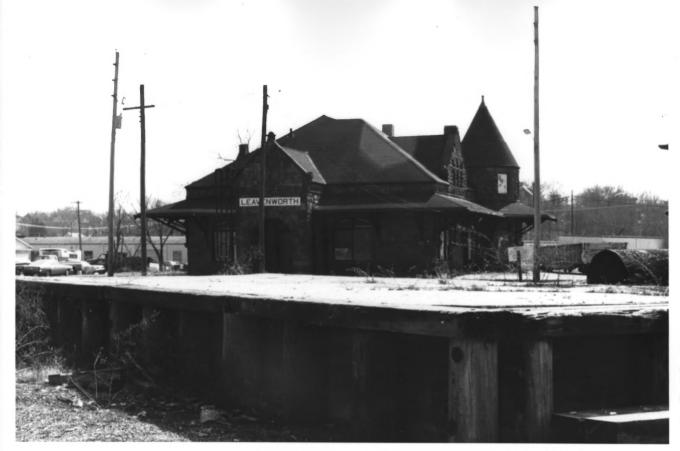

Santa Fe Passenger Depot Leavenworth, Kansas Martha Hagedorn February 1986 Kansas State Historical Society North & West elevations southeast view 1 of 16

Santa Fe Passenger Depot Leavenworth, Kansas ca. 1900 Kansas State Historical Society North & West Elevations Southwest view 2 of 16