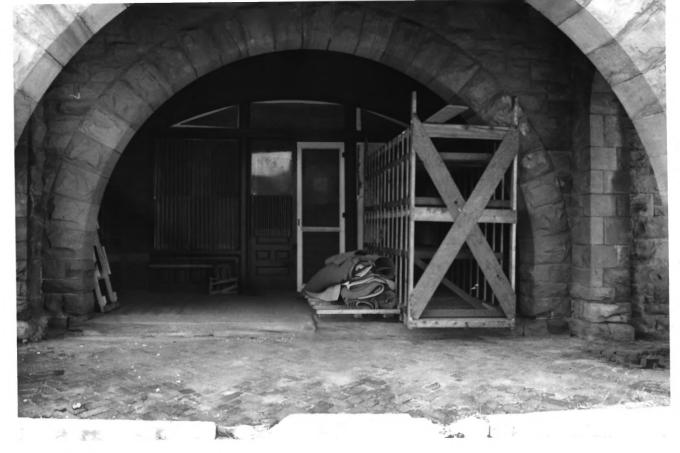

Santa Fe Passenger Depot Leavenworth, Kansas Martha Hagedorn February, 1986 Kansas State Historical Society Detail, east elevation, Southwest view 10 of 16

Santa Fe Passenger Depot Leavenworth, Kansas Martha Hagedorn February, 1986 Kansas State Historical Society Detail, east elevation, west view 11 of 16

Santa Fe Passenger Depot Leavenworth, Kansas Martha Hagedorn February, 1986 Kansas State Historical Society Detail. East elevation Northwest view 12 of 16

Santa Fe Passenger Depot Leavenworth, Kansas Martha Hagedorn February, 1986 Kansas State Historical Society Detail, east elevation, north view