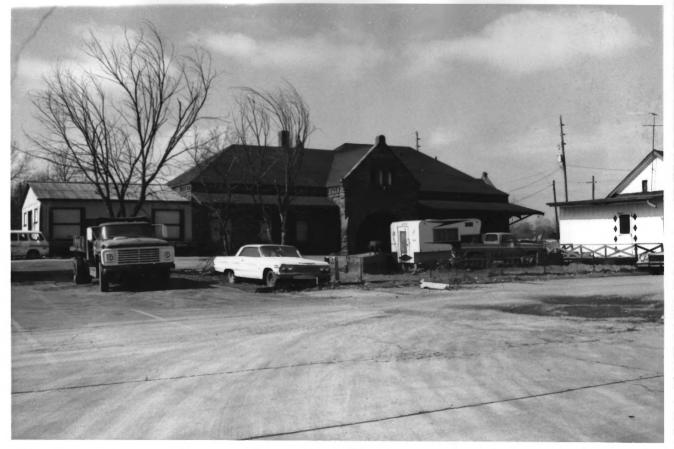

Santa Fe Passenger Depot Leavenworth, Kansas Martha Hagedorn February, 1986 Kansas State Historical Society North & East Elevations Southwest view 3 of 16

Santa Fe Passenger Depot Leavenworth, Kansas Martha Hagedorn February, 1986 Kansas State Historical Society North and West Elevations Southeast view 4 of 16