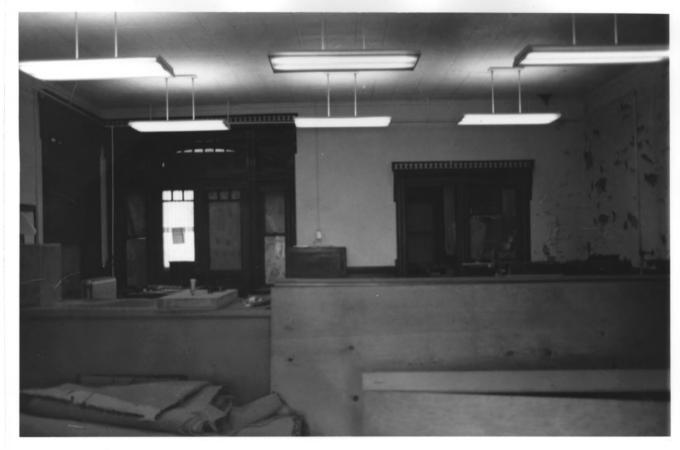

13 of 16

Santa Fe Passenger Depot Leavenworth, Kansas Martha Hagedorn February, 1986 Kansas State Historical Society Interior, West View (Women's Waiting 14 of 16

Santa Fe Passenger Depot Leavenworth, Kansas Martha Hagedorn February, 1986 Kansas State Historical Society Interior, West View 15 of 16