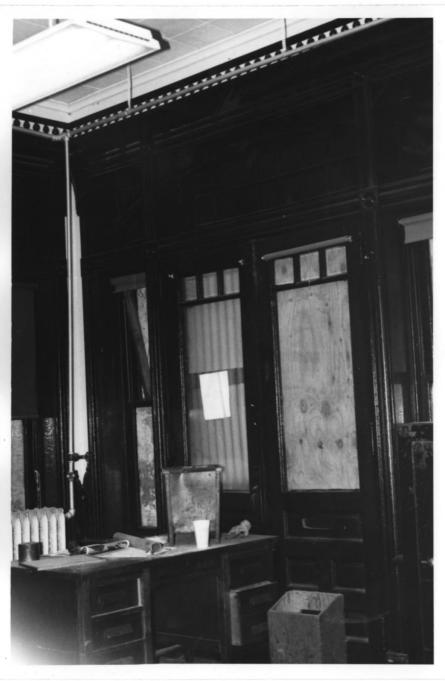

13 of 16

Santa Fe Passenger Depot Leavenworth, Kansas Martha Hagedorn February, 1986 Kansas State Historical Society Interior, West View (Women's Waiting 14 of 16

Santa Fe Passenger Depot Leavenworth, Kansas Martha Hagedorn February, 1986 Kansas State Historical Society Interior, West View 15 of 16

Santa Fe Passenger Depot Leavenworth, Kansas Martha Hagedorn February, 1986 Kansas State Historical Society Interior, North View 16 of 16