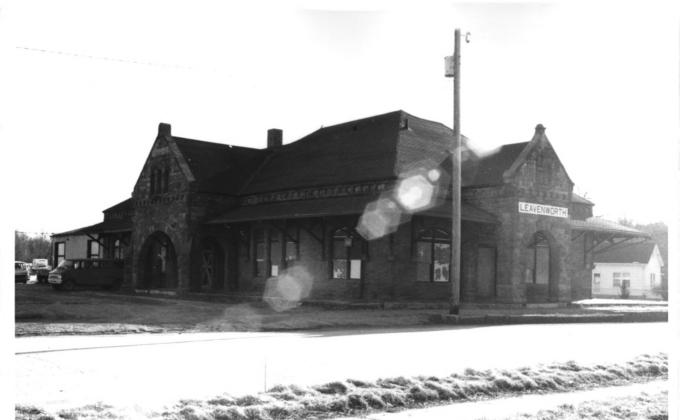

Santa Fe Passenger Depot Leavenworth, Kansas Martha Hagedorn February, 1986 Kansas State Historical Society North & East Elevations Southwest view 3 of 16

Santa Fe Passenger Depot Leavenworth, Kansas Martha Hagedorn February, 1986 Kansas State Historical Society North and West Elevations Southeast view 4 of 16