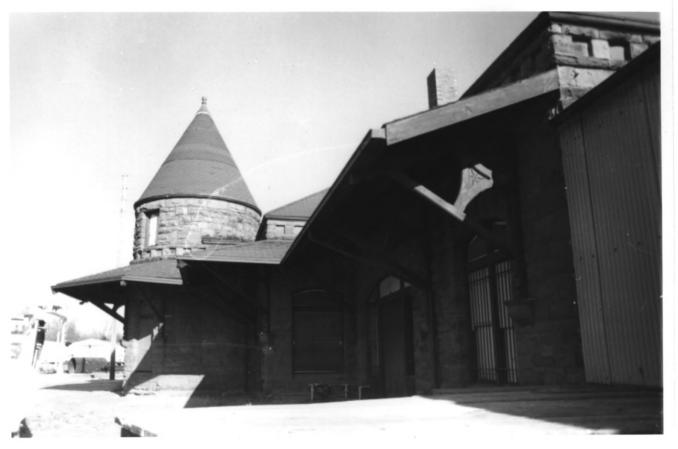

Santa Fe Passenger Depot Leavenworth, Kansas Martha Hagedorn February, 1986 Kansas State Historical Society North & West Elevations Southeast View 8 of 16

Santa Fe Passenger Depot Leavenworth, Kansas Martha Hagedorn February, 1986 Kansas State Historical Society Detail, east elevation, west view 9 of 16

Santa Fe Passenger Depot Leavenworth, Kansas Martha Hagedorn February, 1986 Kansas State Historical Society Detail, east elevation, Southwest view 10 of 16

Santa Fe Passenger Depot Leavenworth, Kansas Martha Hagedorn February, 1986 Kansas State Historical Society Detail, east elevation, west view 11 of 16