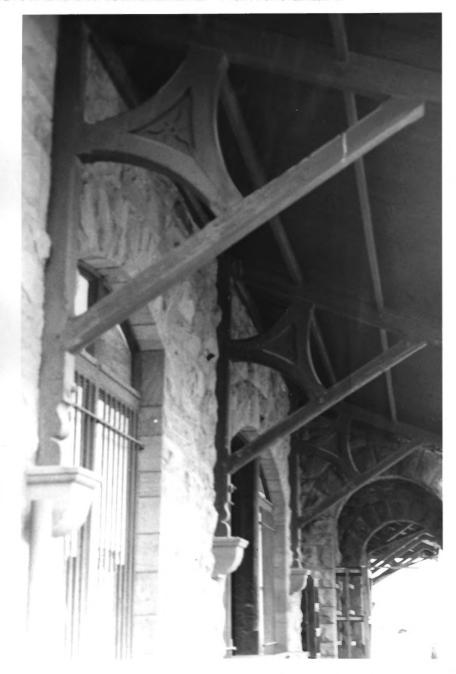

Santa Fe Passenger Depot Leavenworth, Kansas Martha Hagedorn February, 1986 Kansas State Historical Society North & West Elevations Southeast View 8 of 16

Santa Fe Passenger Depot Leavenworth, Kansas Martha Hagedorn February, 1986 Kansas State Historical Society Detail, east elevation, west view 9 of 16

Santa Fe Passenger Depot Leavenworth, Kansas Martha Hagedorn February, 1986 Kansas State Historical Society Detail, east elevation, Southwest view 10 of 16

Santa Fe Passenger Depot Leavenworth, Kansas Martha Hagedorn February, 1986 Kansas State Historical Society Detail, east elevation, west view 11 of 16

Santa Fe Passenger Depot Leavenworth, Kansas Martha Hagedorn February, 1986 Kansas State Historical Society Detail. East elevation Northwest view 12 of 16

Santa Fe Passenger Depot Leavenworth, Kansas Martha Hagedorn February, 1986 Kansas State Historical Society Detail, east elevation, north view