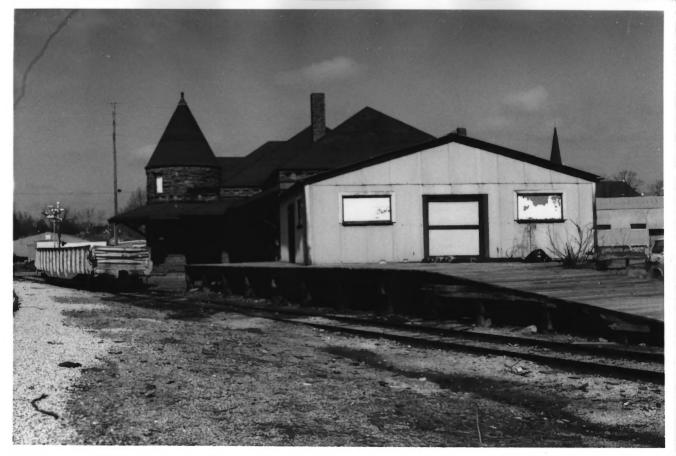

Santa Fe Passenger Depot Leavenworth, Kansas Martha Hagedorn February, 1986 Kansas State Historical Society North Elevation, South view

5 of 16

Santa Fe Passenger Depot Leavenworth, Kansas Martha Hagedorn February, 1986 Kansas State Historical Society South Elevation, North View

6 of 16

Atchison, Topeka, & Santa Fe Passenger Depot Leavenworth, Kansas Martha Hagedorn February 1986 Kansas State Historical Society South elevation, north view 6A of 16

Santa Fe Passenger Depot Leavenworth, Kansas Martha Hagedorn February, 1986 Kansas State Historical Society East elevation, west view 7 of 16