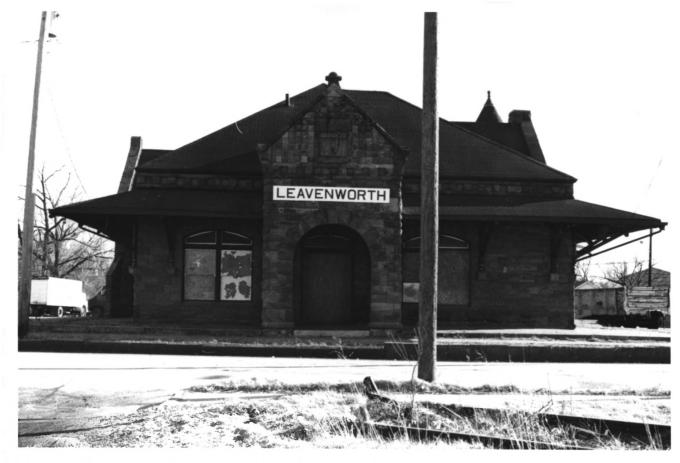

Santa Fe Passenger Depot Leavenworth, Kansas Martha Hagedorn February 1986 Kansas State Historical Society North & West elevations southeast view 1 of 16

Santa Fe Passenger Depot Leavenworth, Kansas ca. 1900 Kansas State Historical Society North & West Elevations Southwest view 2 of 16