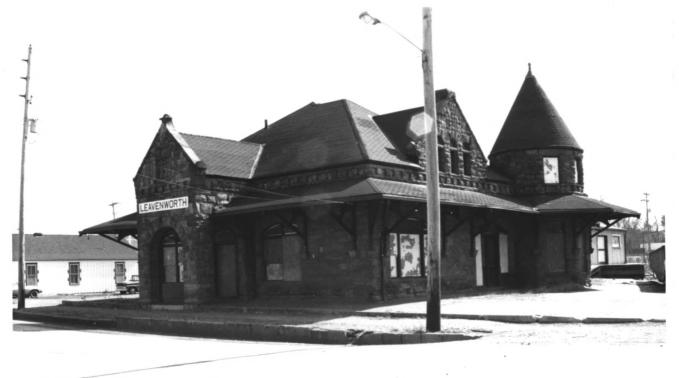

Santa Fe Passenger Depot Leavenworth, Kansas Martha Hagedorn February 1986 Kansas State Historical Society North & West elevations southeast view 1 of 16

Santa Fe Passenger Depot Leavenworth, Kansas ca. 1900 Kansas State Historical Society North & West Elevations Southwest view 2 of 16