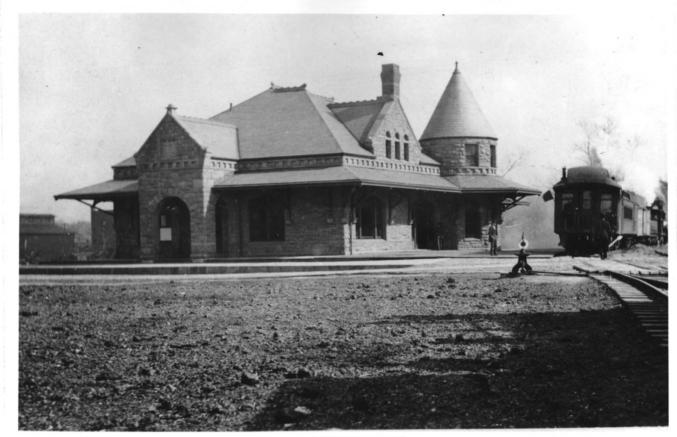

Santa Fe Passenger Depot Leavenworth, Kansas Martha Hagedorn February 1986 Kansas State Historical Society North & West elevations southeast view 1 of 16

Santa Fe Passenger Depot Leavenworth, Kansas ca. 1900 Kansas State Historical Society North & West Elevations Southwest view 2 of 16