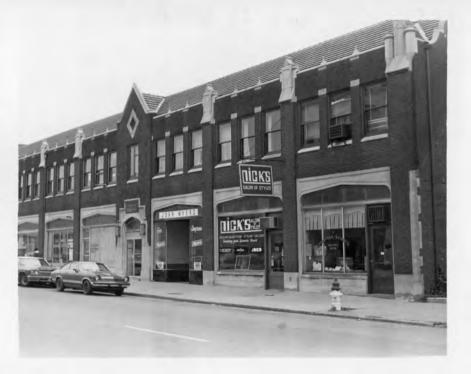

## Photo #12, B1dg. #158

The Chamber of Commerce Building is a Jacobethan Revival commercial block built in 1925. The building is two stories tall and has a rectangular plan and a flat roof. Originally built to house the Terre Haute Chamber of Commerce and other retail activity, the building now contains a variety of enterprises, including a radio station, a Christian Science reading room, and an armed forces recruiting station.

The north facade, facing Cherry Street, contains the bulk of the building's architectural detailing, and features brown brick construction with limestone detailing and a green tile facade roof. This facade contains a total of ten bays; two of these are gabled pavilions containing entry doors leading to staircases to the second floor, while the other eight bays contain individual storefronts. Counting from the west (right), the fourth bay contains the main entry pavilion, which features a double door surmounted by a Tudor arched transom, enframed with limestone. Brass lamps flank this doorway, and a large brass plaque overhead bears the legend, "Chamber of Commerce." Gauged brickwork in a repeating diamond pattern appears between this plaque and the paired windows on the second floor. The gable area contains a diamond-shaped vent framed in stone. The narrower, ninth bay, the location of the second pavilion, contains another entry door in a rounded arch opening enframed in stone, and features a rounded arch attic vent in the gable area. The eight bays containing storefronts are delineated by brick piers, and each features a large display window and an entry door located below a wide stone Tudor arch. On the second floor level, each bay contains three rectangular windows with stone sills. Small piers with foliated capitals separate adjacent windows, while the larger piers separating the bays are capped with molded stone pinnacles, each bearing a cartouche decorated with a fleur-de-lis. The building's end piers feature pinnacles and decorative mock chimney pots, and the two end gables are shaped and feature stone coping.

OMB No. 1024-0018

- Historic Resources of Downtown Terre Haute
- Terre Haute, Indiana 2.
- 3. Department of Redevelopment
- 4. February, 1981
- 5. Department of Redevelopment
- 6. Building # 158 Chanter of Commerce 7. Photo # 12 of 52