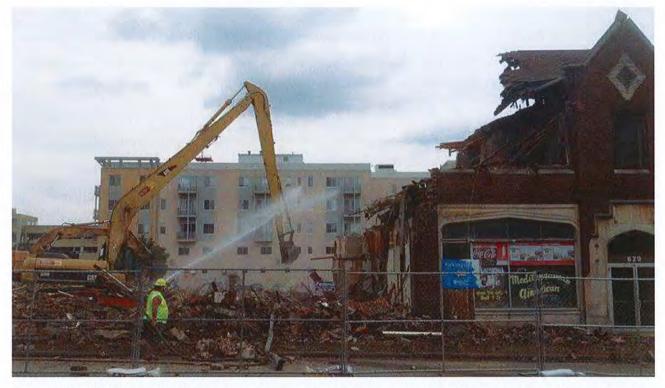

documentation.

Signature of the Keeper

Date of Action

3.5.2019

Documentation submitted by the State Historic Preservation Officer demonstrates that The Chamber of Commerce building was demolished to make room for another building.

The Chamber of Commerce Building is hereby **REMOVED** from the National Register of Historic Places

The Indiana State Historic Preservation Office was notified of this amendment.

DISTRIBUTION: National Register property file Nominating Authority (without nomination attachment) Downtown Terre Haute Multiple Resource Area