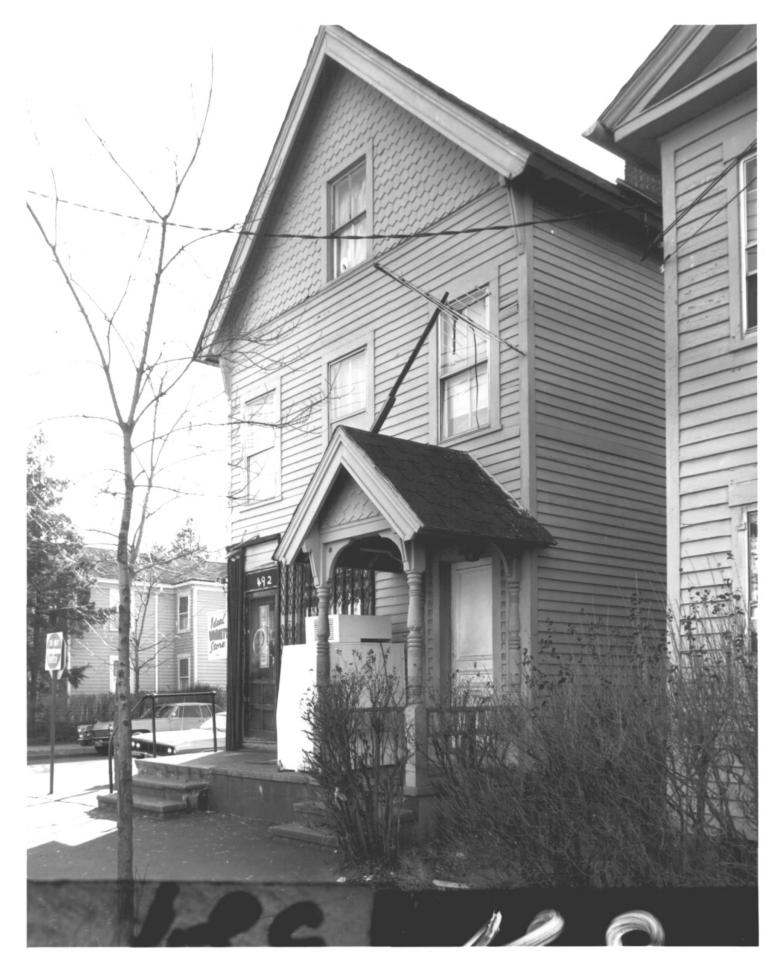

```
Photo 10 DWIGHT ST DISTRICT
New Haven, CT
T. Hahn 1979 photo
Negative: CT Historical Commission
Dwelling, 570 Elm St. View South
```

```
Photo 11 DWIGHT ST DISTRICT
New Haven, Ct.
T. Hahn 1979 Photo
Negative: CT Historical Commission
Dwelling, 492 Elm St. View Southeast
```