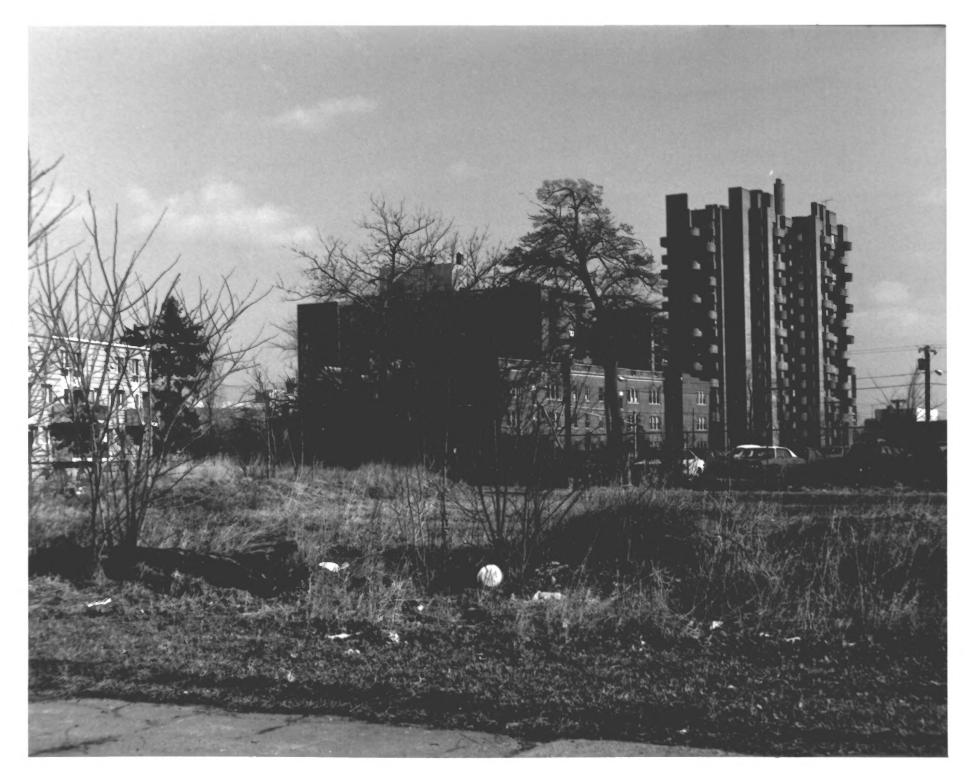

Photo 1 DWIGHT ST DISTRICT New Haven, CT A. Gilchrist photo 4/82 Negative: CT Historical Commission Looking east on Gilbert St toward Waverly & Day Housing

Photo 2 DWIGHT ST DISTRICT New Haven, CT A. Gilchrist photo 4/82 Negative: CT Historical Commission Looking North Toward south edge of District (North Frontage Road). Trade Union Plaza (far left) and Crawford Manor (right)