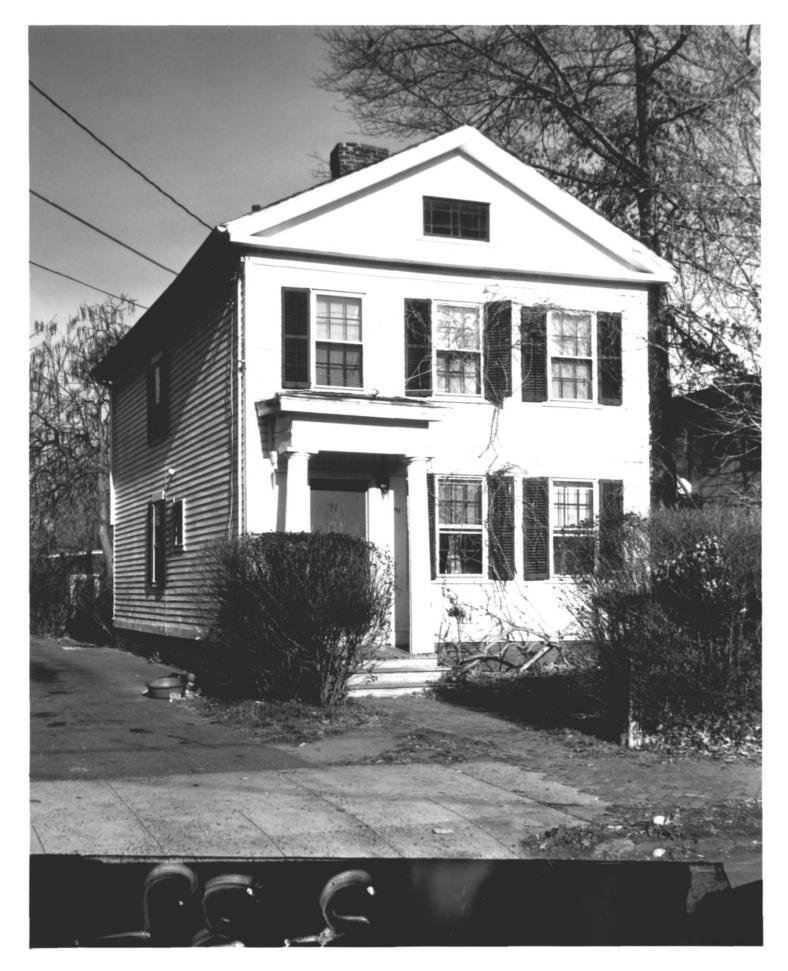

```
Photo 5 DWIGHT ST DISTRICT
New Haven CT
  T. Hahn 1979 photo
   Negative: CT Historical Com.
Dwelling, 91 Edgewood Ave,
                      view north
```

Photo 6 DWIGHT ST DISTRICT New Haven, CT T. Hahn 1979 photo Negative: CT Historical Commission Dwelling, 486 Elm St. View North