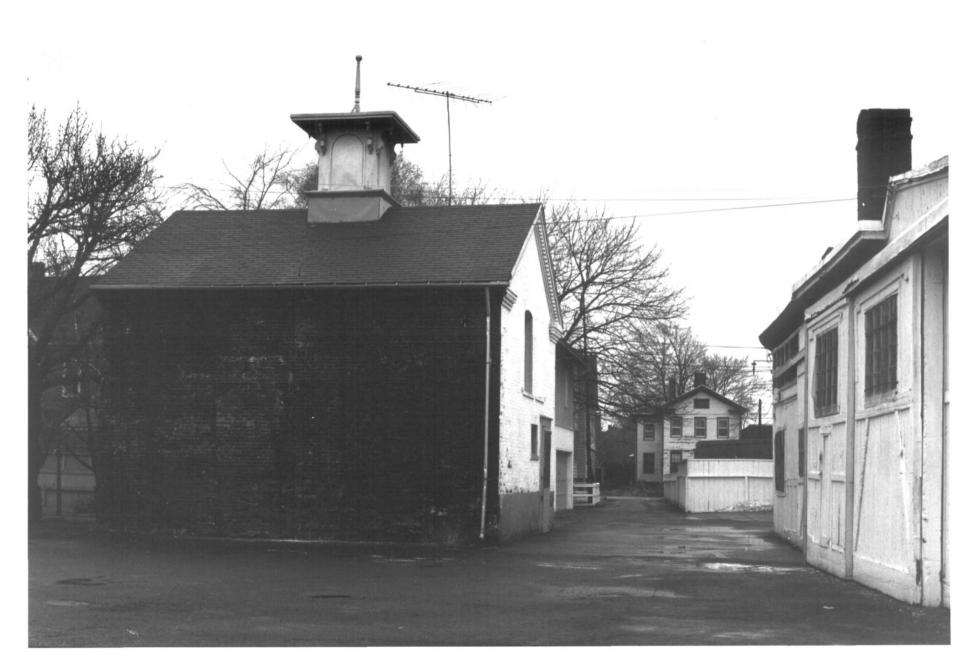

PHOTOGRAPH 28 - DWIGHT STREET HISTORIC DISTRICT New Haven CT 3/83 A. Gilchrist photo Negative on file CT Historical Commission 19th century brick sheds, possibly carriage-related, located between Dwight St. and University Place. View south.

PHOTOGRAPH 29 - DWIGHT STREET HISTORIC DISTRICT New Haven CT 3/83 A. Gilchrist photo Negative on file CT Historical Commission 19th century brick and frame sheds, possibly related to building and carriage industries. Located between Dwight Street and University Place. View north.