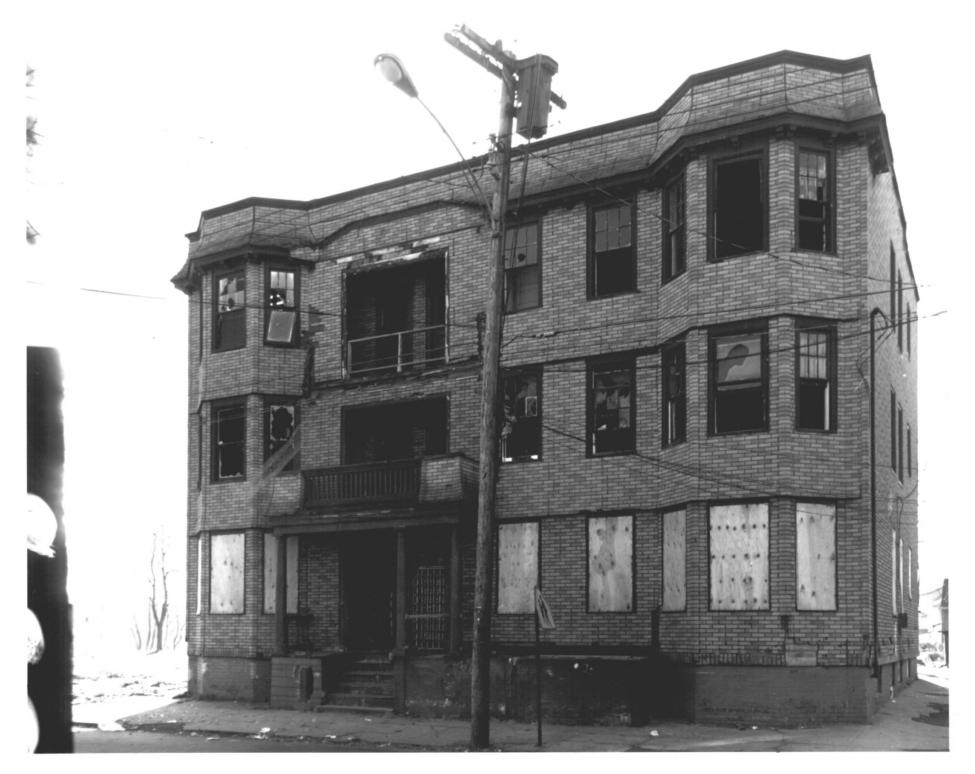

Photo 22 DWIGHT ST DISTRICT New Haven, CT T. Hahn 1979 photo 4/82 Negative: CT Historical Commission 1401 Chapel St. View North (NC)

```
Photo 23 DWIGHT ST DISTRICT
New Haven, CT
 T. Hahn 1979 photo 4/82
 Negative: CT Historical Commission
Antillean Manor, 200-206 Day St.
  View Northwest (NC)
```