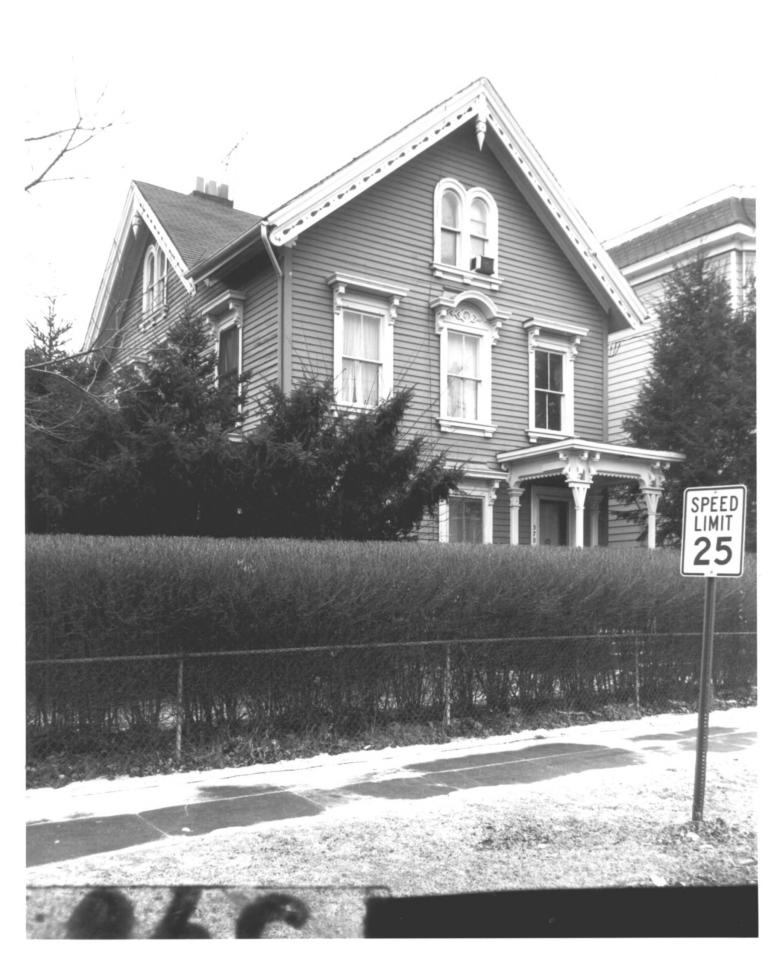

```
Photo 5 DWIGHT ST DISTRICT
New Haven CT
  T. Hahn 1979 photo
   Negative: CT Historical Com.
Dwelling, 91 Edgewood Ave,
                      view north
```

Photo 6 DWIGHT ST DISTRICT New Haven, CT T. Hahn 1979 photo Negative: CT Historical Commission Dwelling, 486 Elm St. View North