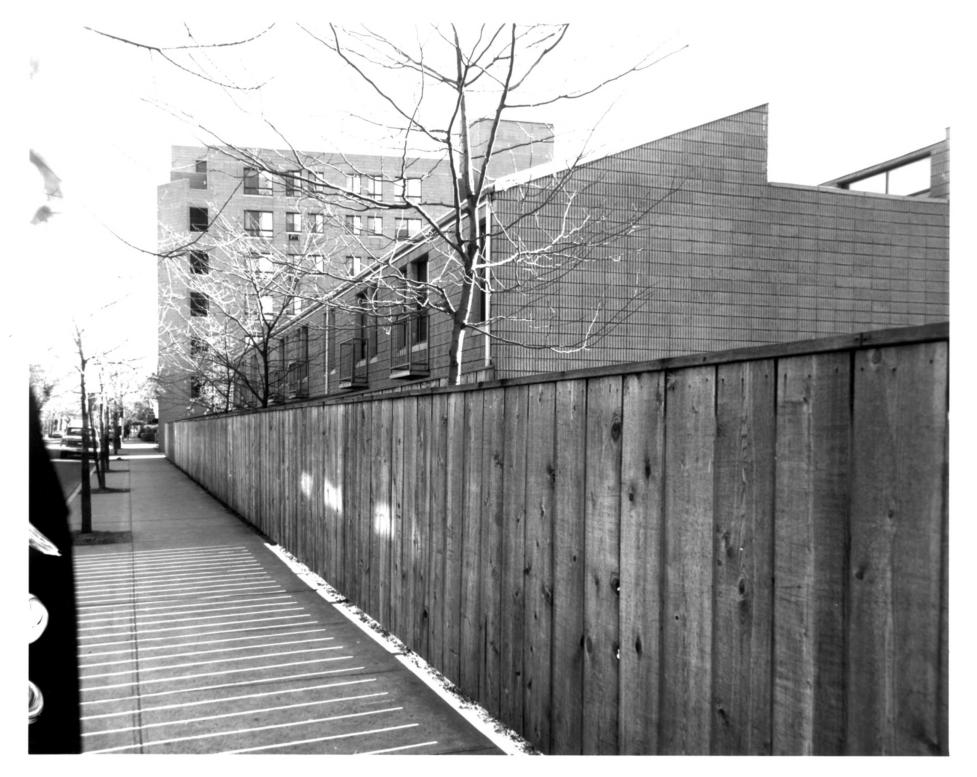

Photo 1 DWIGHT ST DISTRICT New Haven, CT A. Gilchrist photo 4/82 Negative: CT Historical Commission Looking east on Gilbert St toward Waverly & Day Housing

Photo 2 DWIGHT ST DISTRICT New Haven, CT A. Gilchrist photo 4/82 Negative: CT Historical Commission Looking North Toward south edge of District (North Frontage Road). Trade Union Plaza (far left) and Crawford Manor (right)