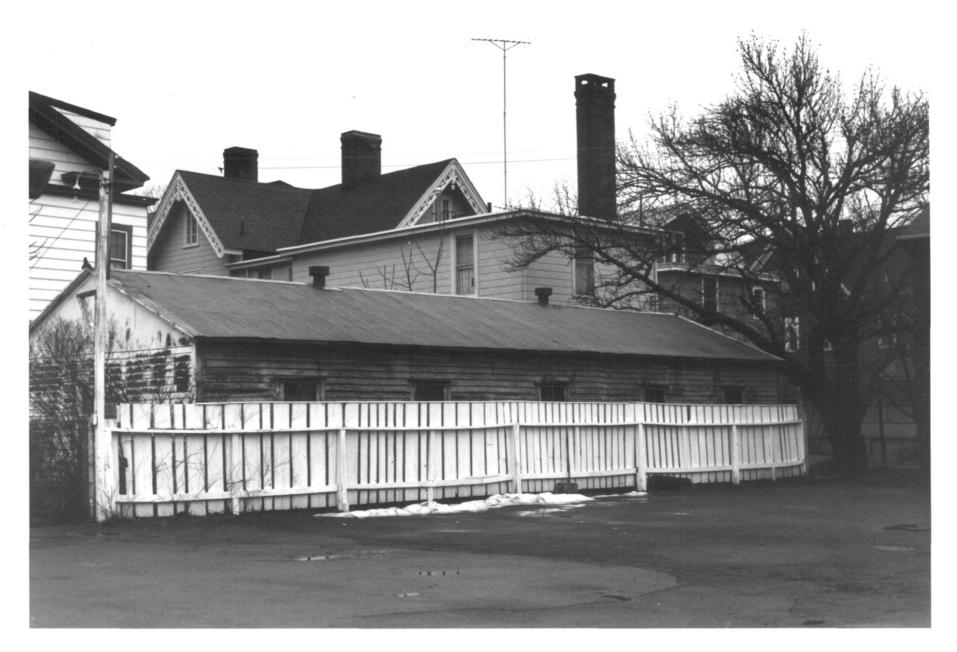

Photo 26 DWIGHT ST DISTRICT New Haven, CT T. Hahn 1979 photo Negative: CT Historical Commission Trade Union Plaza, 450-512 George St. View Southeast (NC)

PHOTOGRAPH 27 - DWIGHT STREET HISTORIC DISTRICT New Haven CT 3/83 A. gilchrist photo Negative on file CT Historical Commission 19th century shed located between Dwight Street and University Place view southeast