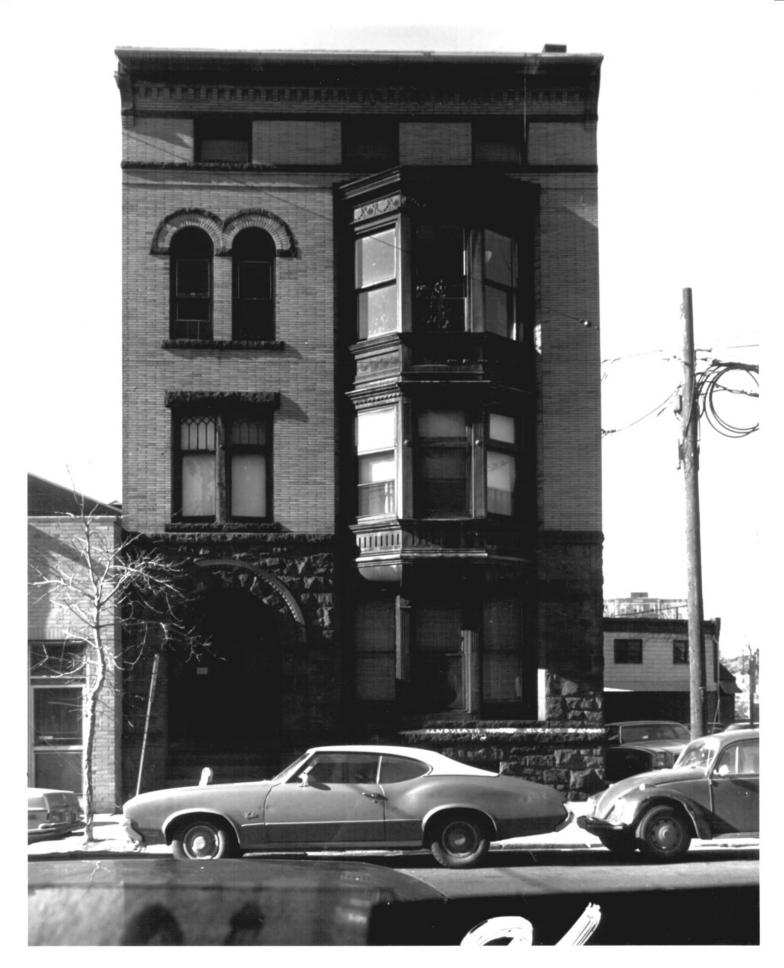

Photo 18 DWIGHT ST DISTRICT New Haven, CT T. Hahn 1979 photo 4/82 Negative: CT Historical Commissio Richmond Building, 246 Park St. View West

Photo 19 DWIGHT ST DISTRICT New Haven, CT T. Hahn 1979photo 4/82 Negative: CT Historical Commission Apartment Building, 356 Elm St. View Southwest