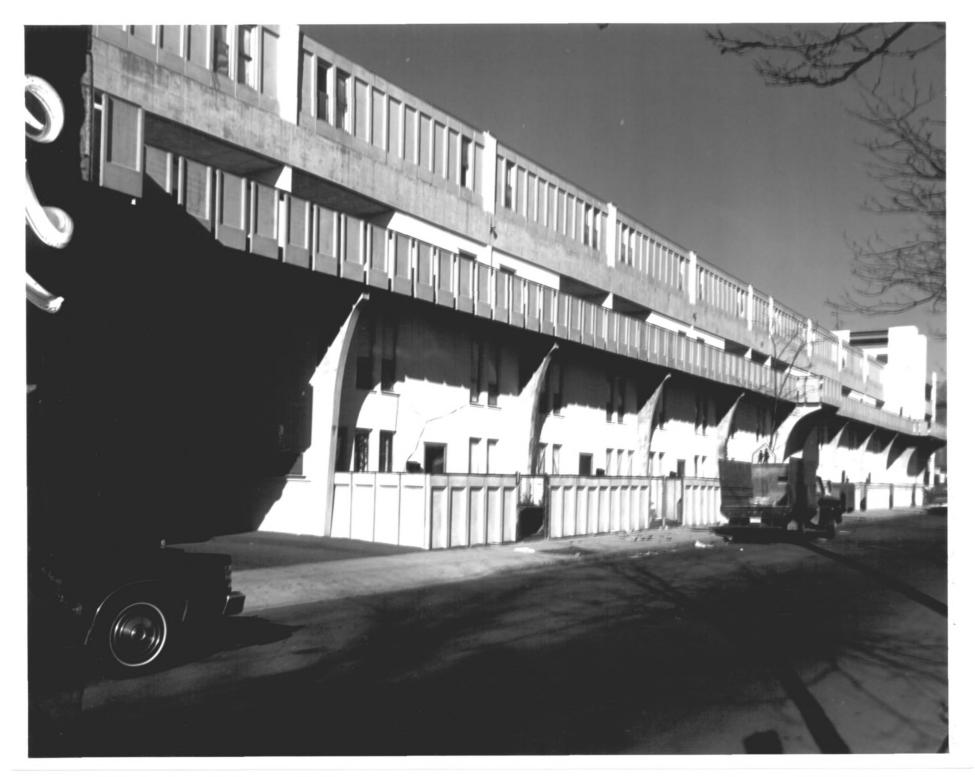

Photo 26 DWIGHT ST DISTRICT New Haven, CT T. Hahn 1979 photo Negative: CT Historical Commission Trade Union Plaza, 450-512 George St. View Southeast (NC)

PHOTOGRAPH 27 - DWIGHT STREET HISTORIC DISTRICT New Haven CT 3/83 A. gilchrist photo Negative on file CT Historical Commission 19th century shed located between Dwight Street and University Place view southeast