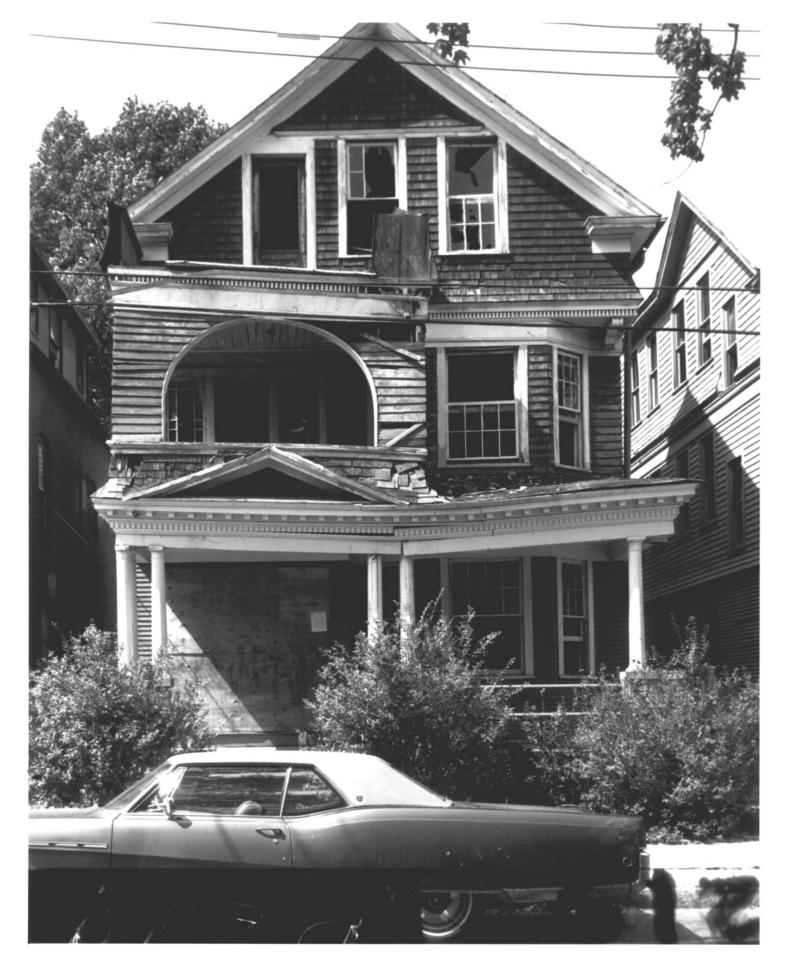

Photo 18 DWIGHT ST DISTRICT New Haven, CT T. Hahn 1979 photo 4/82 Negative: CT Historical Commissio Richmond Building, 246 Park St. View West

Photo 19 DWIGHT ST DISTRICT New Haven, CT T. Hahn 1979photo 4/82 Negative: CT Historical Commission Apartment Building, 356 Elm St. View Southwest