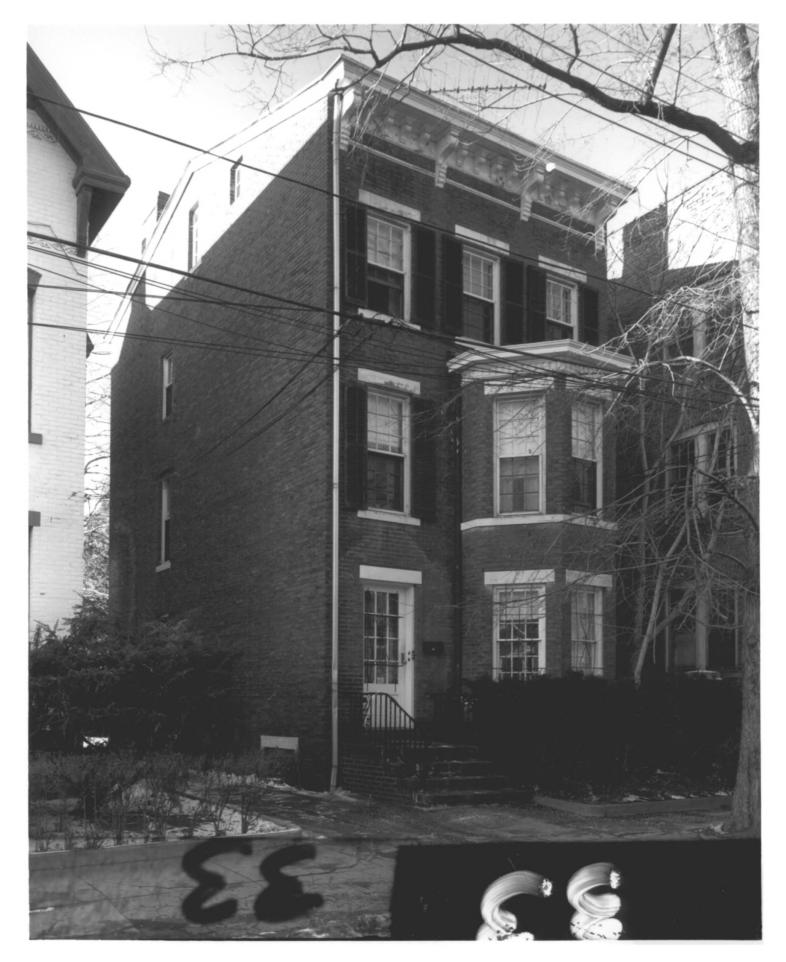

```
Photo 7 DWIGHT ST DISTRICT
New Haven, CT
T. Hahn 1979 photo
Negative: CT Historical Commission
Dwelling, 12 Kensington St. View West
```