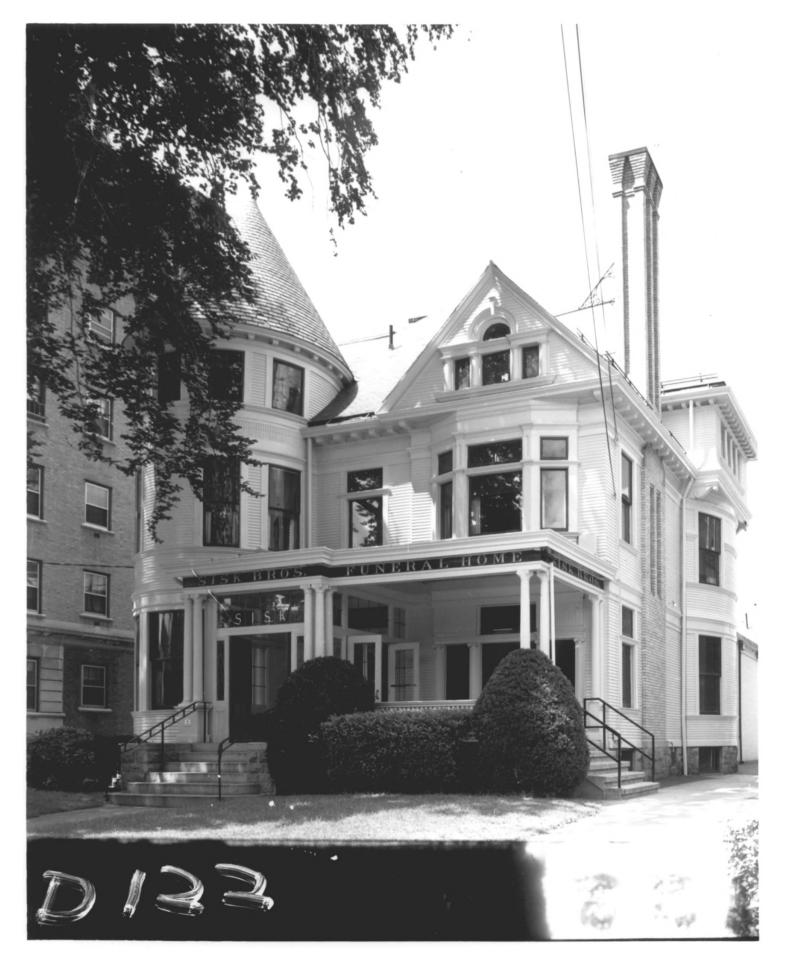

Photo 18 DWIGHT ST DISTRICT New Haven, CT T. Hahn 1979 photo 4/82 Negative: CT Historical Commissio Richmond Building, 246 Park St. View West

Photo 19 DWIGHT ST DISTRICT New Haven, CT T. Hahn 1979photo 4/82 Negative: CT Historical Commission Apartment Building, 356 Elm St. View Southwest