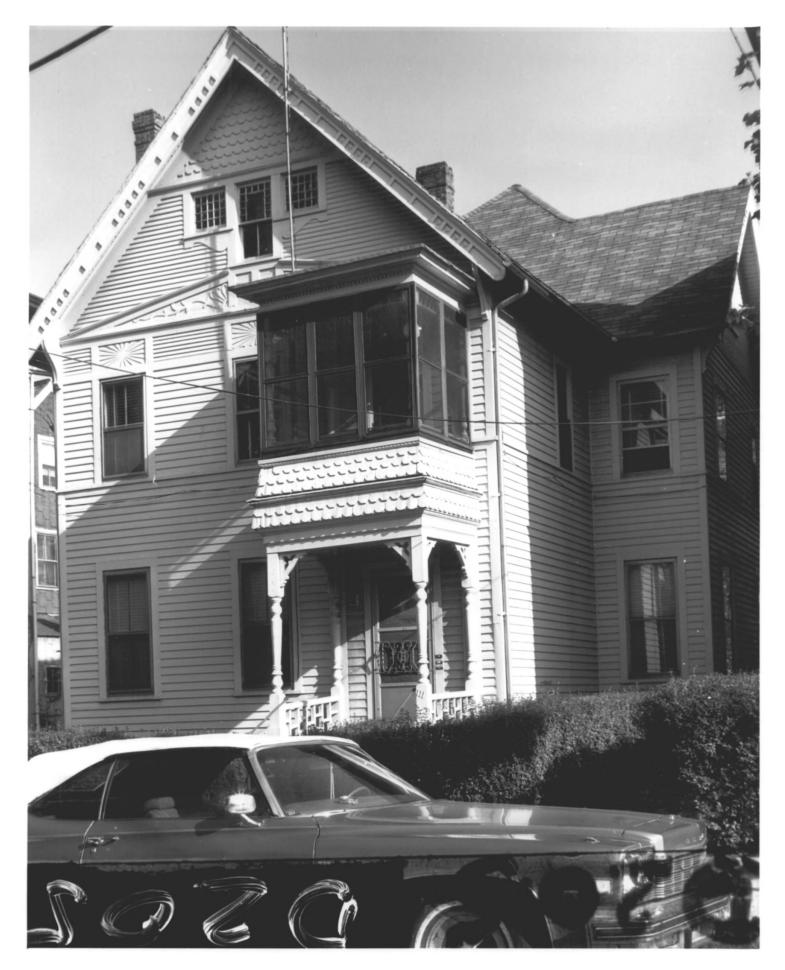

```
Photo 16 DWIGHT ST DISTRICT
New Haven, CT
T. Hahn 1979 photo 4/82
Negative: CT Historical Commission
Townhouse, 40 Lynwood St. View East
```

Photo 17 DWIGHT ST DISTRICT New Haven, CT T. Hahn 1979 photo 4/82 Negative: CT Historical Commission Frederick P. Newton House, 128 Dwight St. View West