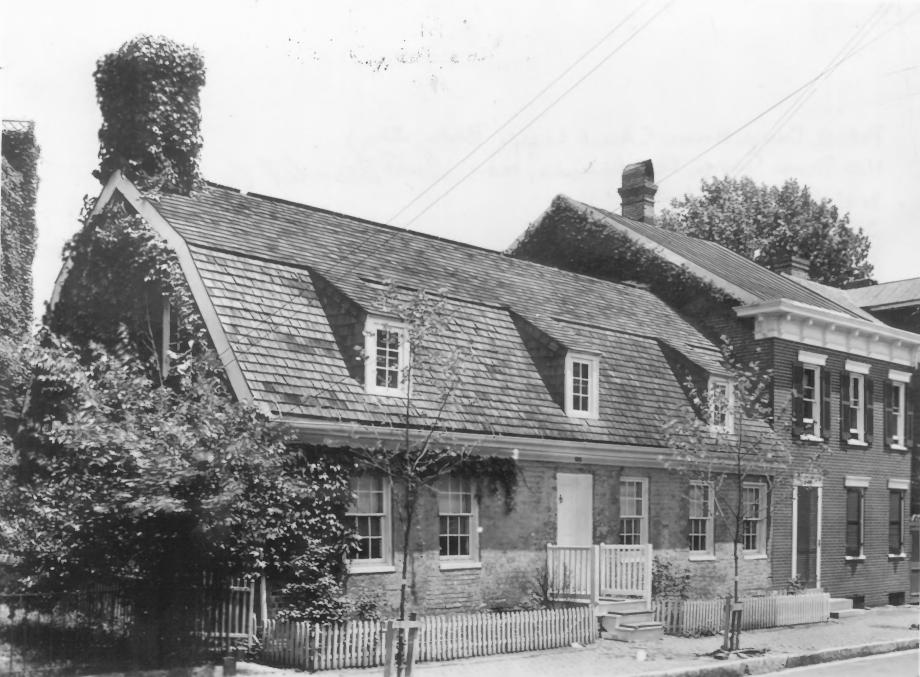

## NATIONAL REGISTER OF HISTORIC PLACES PROPERTY PHOTOGRAPH FORM

(Type all entries - attach to or enclose with photograph)

Maryland COUNTY

STATE

Anne Arundel FOR NPS USE ONLY ENTRY NUMBER DATE

| соммои:          | Patrick Creagh Hou  | ise      |              |           |     |
|------------------|---------------------|----------|--------------|-----------|-----|
| AND/OR HISTORIC: | Aunt Lucy's Bake S  | Shop     |              |           |     |
| OCATION          |                     |          |              | N         |     |
| STREET AND NUMB  | ER:                 |          | (2)          | (V.3)     |     |
|                  | 160 Prince George   | Street   | (near East   | Street)   |     |
| CITY OR TOWN:    |                     |          | DEC 26 1912  | Tal       |     |
|                  | Annapolis           |          | DECO         |           |     |
| STATE:           |                     | CODE COU | NTY TIONA    |           | COL |
|                  | Maryland            | 24       | Anne Arundel | R LOW     | 00  |
| HOTO REFERENC    | E                   |          | Title 2      |           |     |
| PHOTO CREDIT:    | M. E. Warren Colle  | ction    | 6.7          | (9)       |     |
| DATE OF PHOTO:   | ca. 1920            |          | (8) 17       |           |     |
| NEGATIVE FILED A | Т:                  |          |              |           |     |
| a second         | M. E. Warren, Anna  | polis, M | id. 21401 N  | egative # | 270 |
| DENTIFICATION    |                     |          |              | 9         |     |
| DESCRIBE VIEW,   | DIRECTION, ETC.     |          |              |           |     |
| SW               | facade and NW end w | all from | the corner   | of East a | nd  |
|                  | nce George Streets. |          |              |           |     |
|                  | dense tollade       |          |              |           |     |
|                  | dense foliage.      |          |              |           |     |