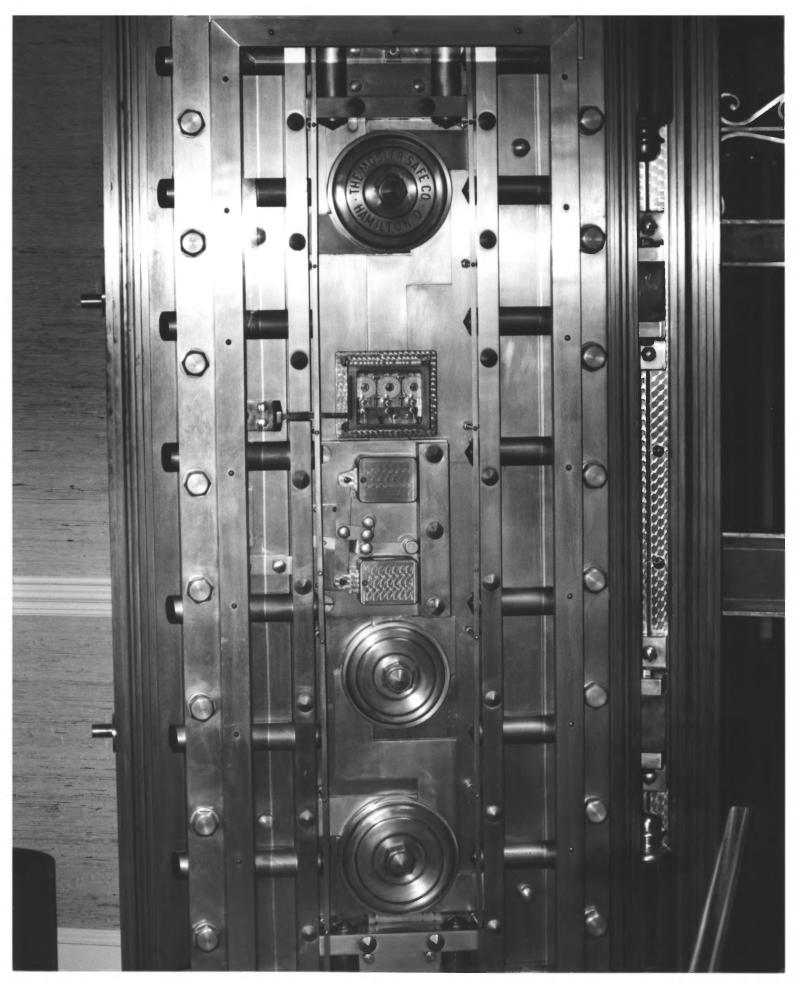

- Hillsboro State Bank Building
  l2l N. Collins Street, Plant City (Hillsborough County), Florida
   Richard F. Wheeler
- 4. 1984
- 5. Trinkle, Redman, Alley & Moody, P.A.
- Open vault door
  Photo No. 26 of 31