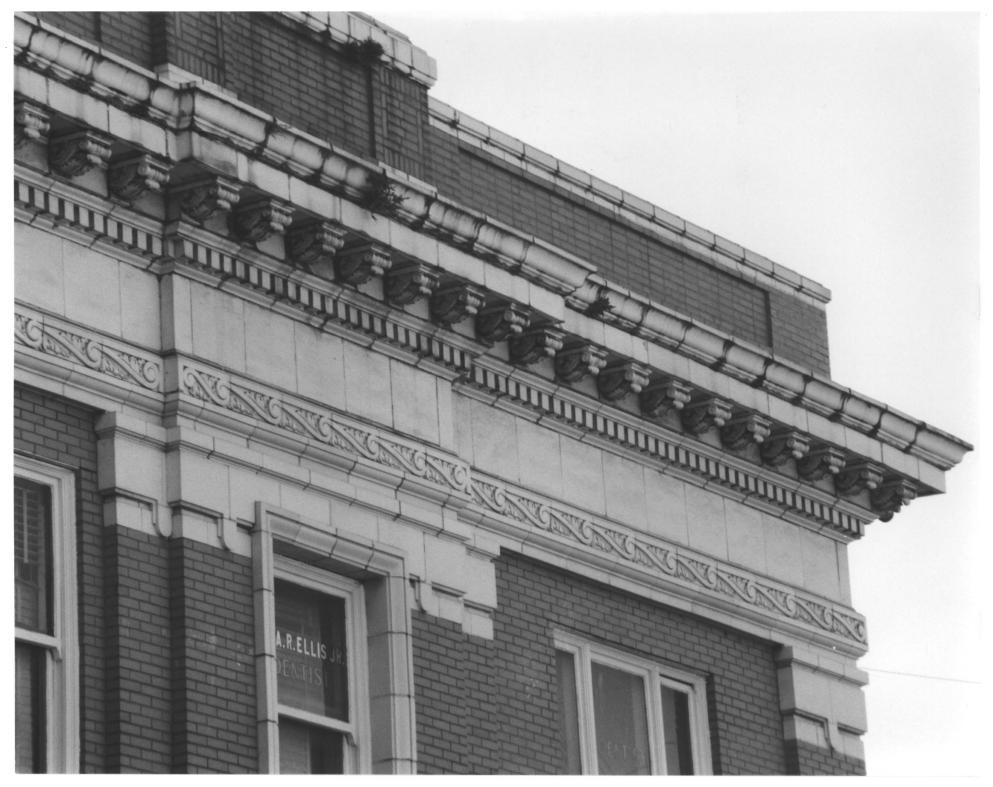

1. Hillsboro State Bank Building 2. 121 N. Collins Street, Plant City (Hillsborough County), Florida 3. Walter H. Berg, Jr. 4. 1982 5. Trinkle, Redman, Alley & Moody, P.A. 6. Entablature (East elevation) 7. Photo No. 5 of 31