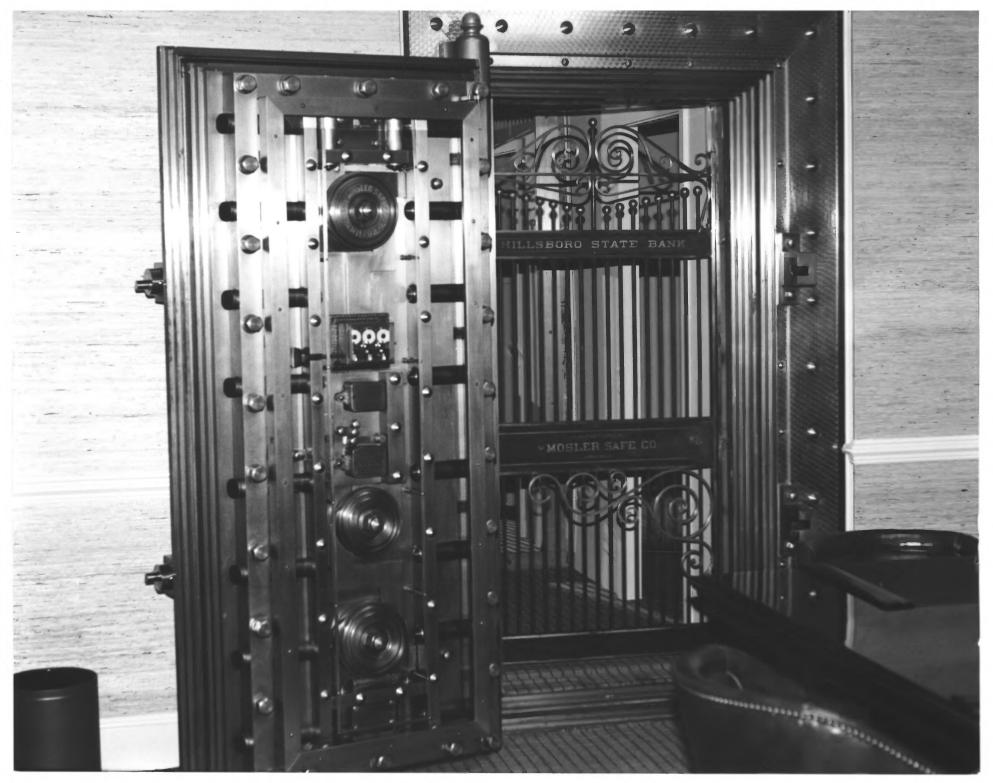

Hillsboro State Bank Building 1. 2. 121 N. Collins Street, Plant City (Hillsborough County), Florida Richard F. Wheeler 3. 4. 1984 5. Trinkle, Redman, Alley & Moody, P.A. 6. Open vault 7. Photo No. 27 of 31