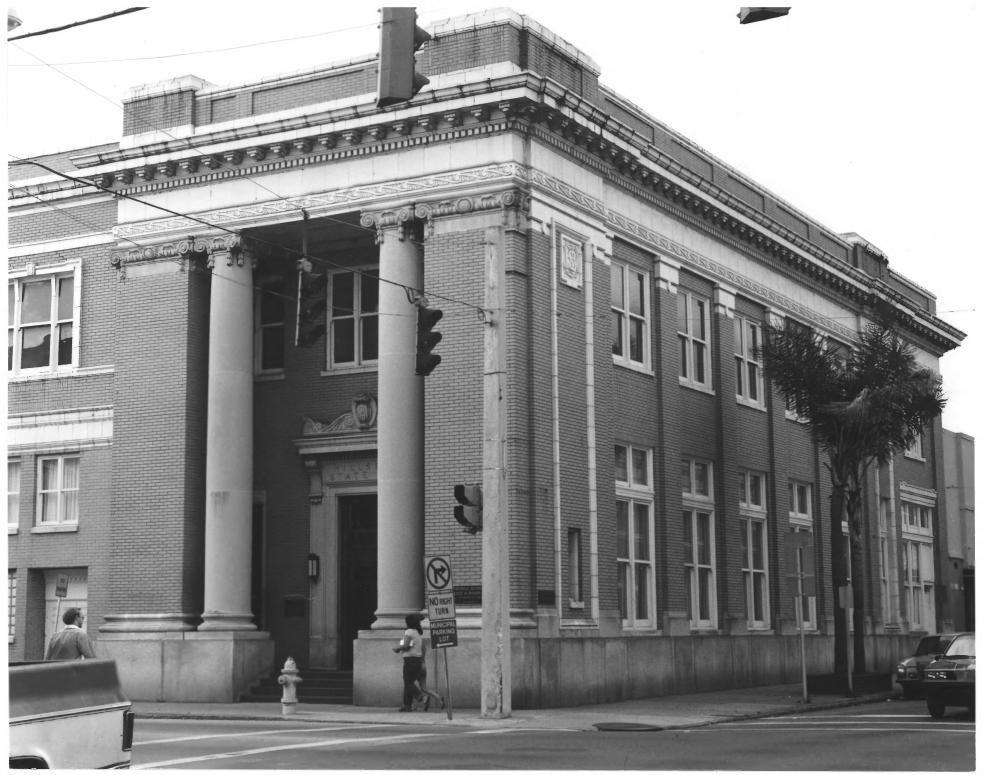

1. Hillsboro State Bank Building 2. 121 N. Collins Street, Plant City (Hillsborough County), Florida 3. Richard F. Wheeler 4. 1984 5. Trinkle, Redman, Alley & Moody, P.A. 6. East (entrance) facade 7. Photo No. 1 of 31