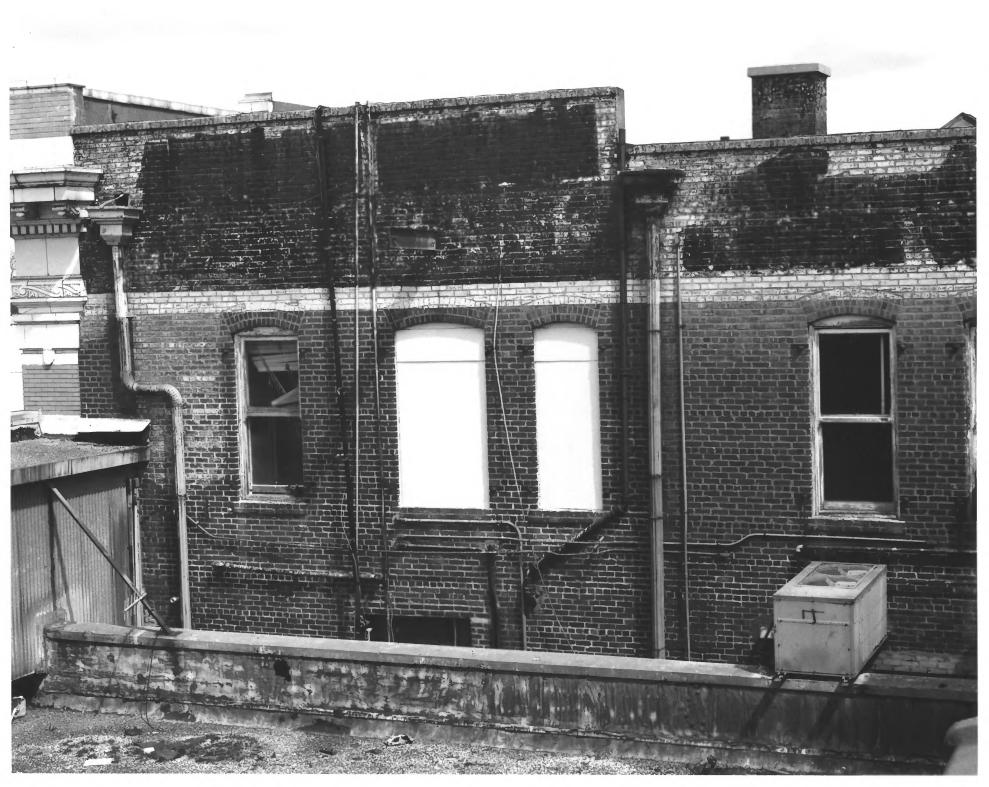

- 1. Hillsboro State Bank Building 2. 121 N. Collins Street, Plant City (Hillsborough County), Florida 3. Richard F. Wheeler 4. 1984
- Trinkle, Redman, Alley & Moody, P.A.
- 6. West elevation
- 7. Photo No. 4 of 31