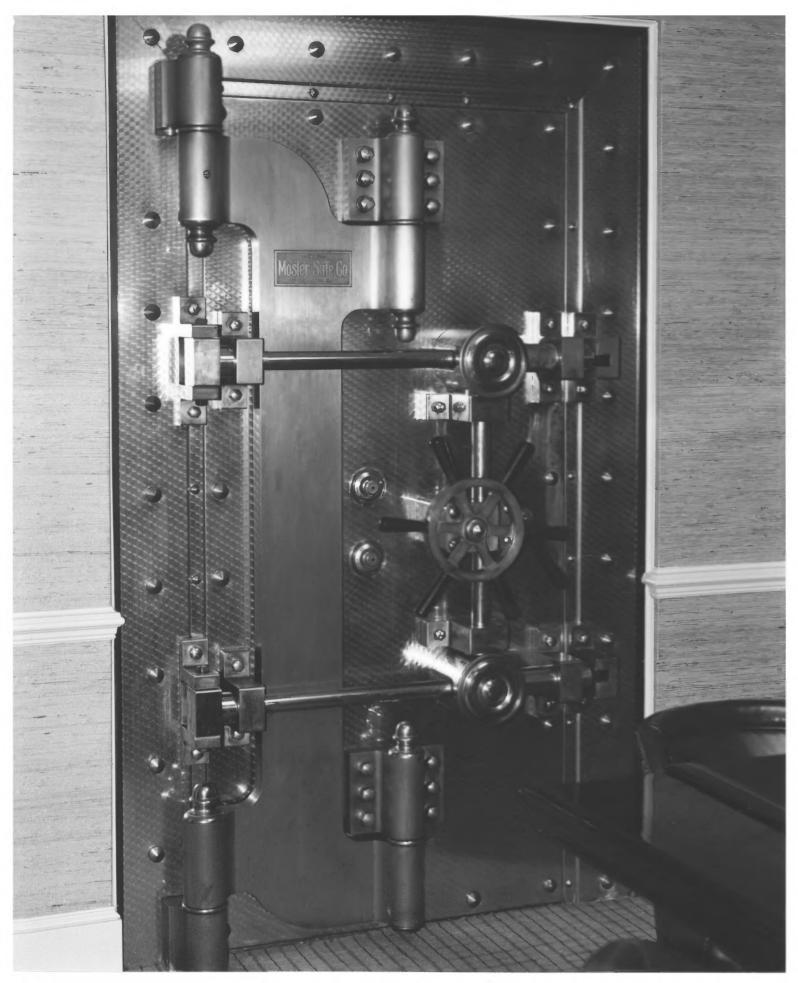

1. Hillsboro State Bank Building 2. 121 N. Collins Street, Plant City (Hillsborough County), Florida 3. Richard F. Wheeler 4. 1984 5. Trinkle, Redman, Alley & Moody, P.A. 6. Main vault 7. Photo No. 25 of 31