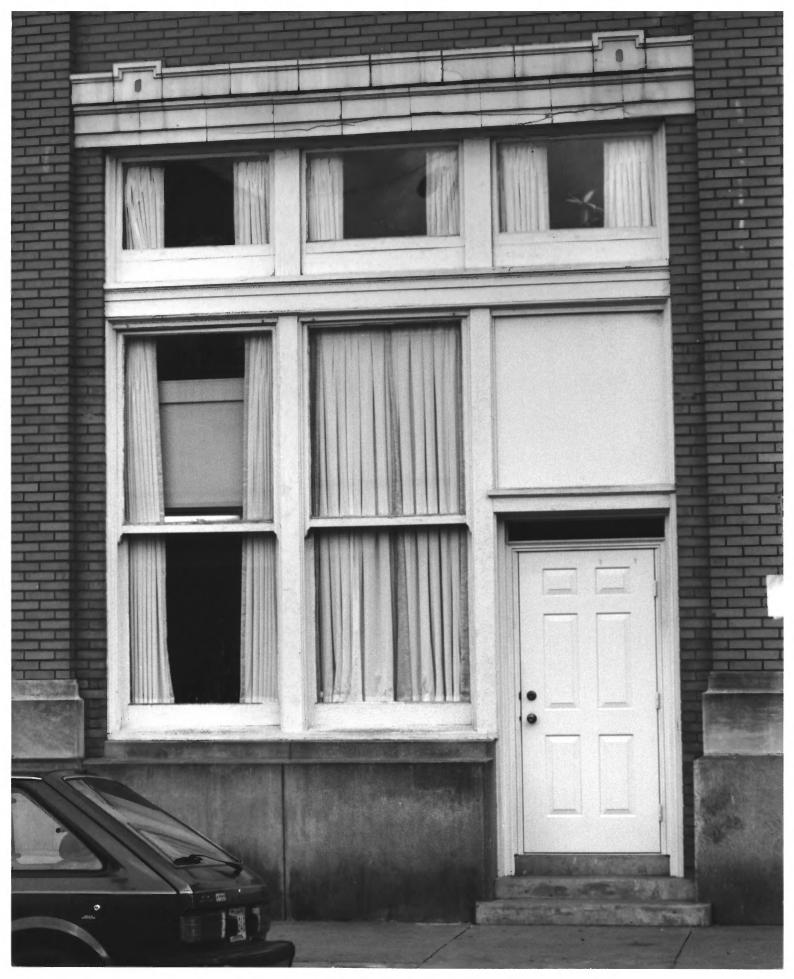

- 1. Hillsboro State Bank Building
- 121 N. Collins Street, Plant City (Hillsborough County), Florida
- 3. Richard F. Wheeler
- 4. 1984
- Trinkle, Redman, Alley & Moody, P.A.
- Filled in storefront (East Elevation)
- 7. Photo No. 6 of 31