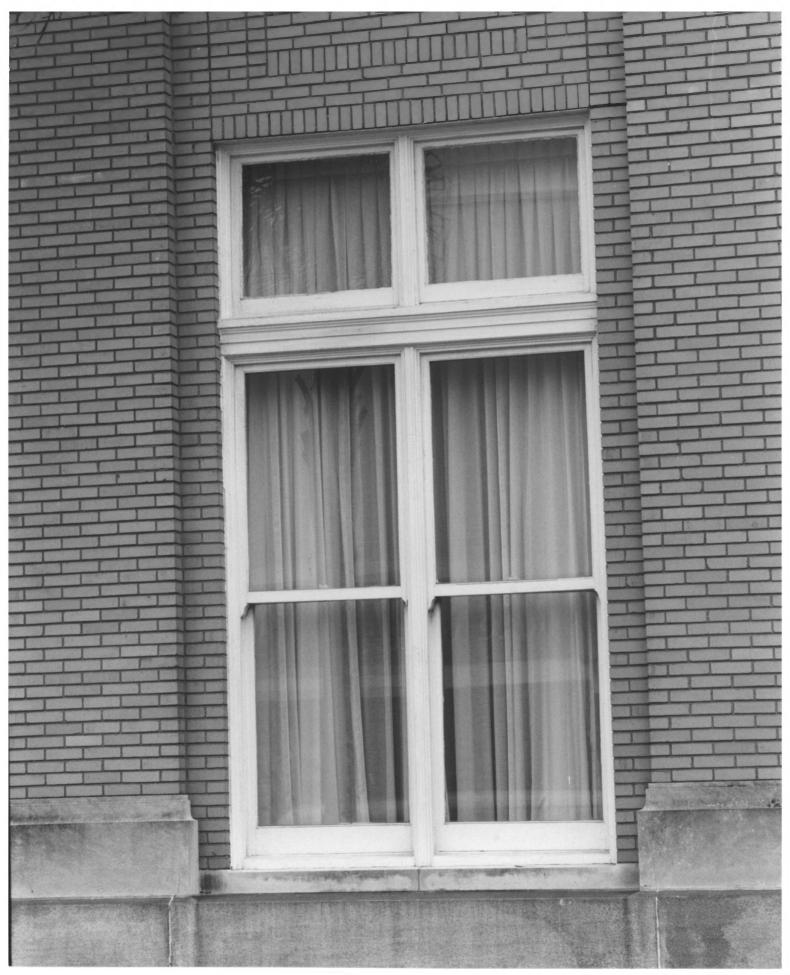

- 1. Hillsboro State Bank Building 2. 121 N. Collins Street, Plant City (Hillsborough County), Florida 3. Richard F. Wheeler 4. 1984 5. Trinkle, Redman, Alley & Moody,
  - P.A.
- Two story high window (close-up North elevation)
   Photo No. 8 of 31