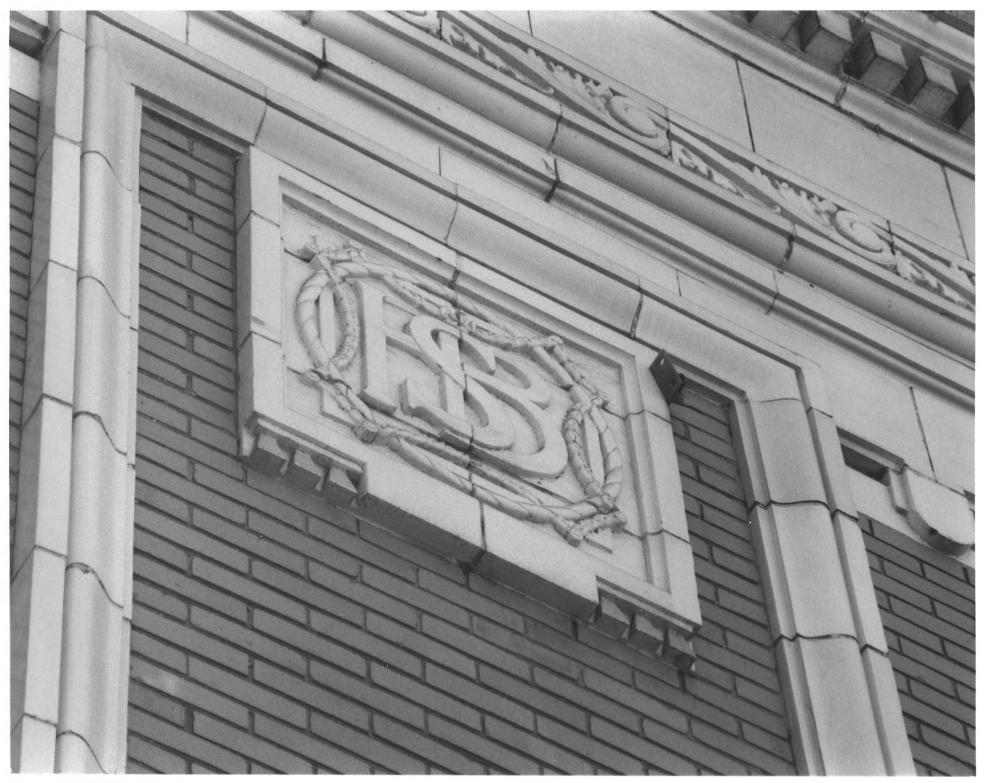

Hillsboro State Bank Building 1. 2. 121 N. Collins Street, Plant City (Hillsborough County), Florida Walter H. Berg, Jr. 3. 4. 1982 5. Trinkle, Redman, Alley & Moody, P.A. 6. Decorative terra cotta initials "HSB" (North elevation) 7. Photo No. 13 of 31