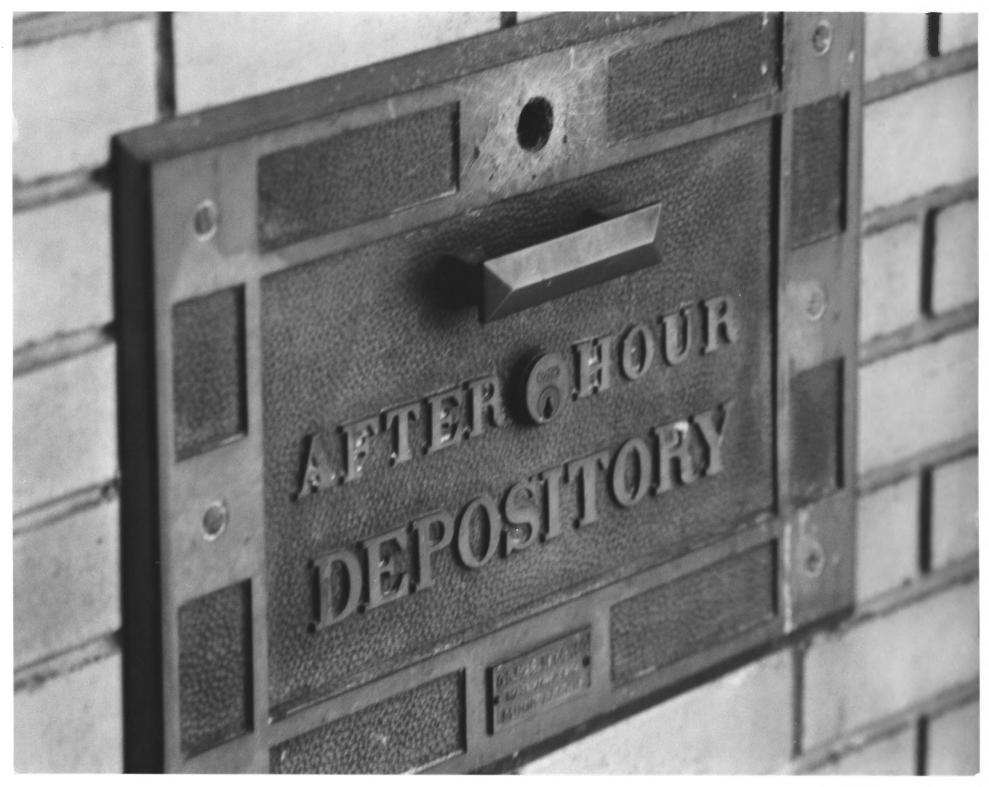

- 1. Hillsboro State Bank Building
- 2. 121 N. Collins Street, Plant City (Hillsborough County), Florida
- 3. Walter H. Berg, Jr.
- 4. 1982
- Trinkle, Redman, Alley & Moody, P.A.
- 6. Night depository beside main entrance
- 7. Photo No. 19 of 31