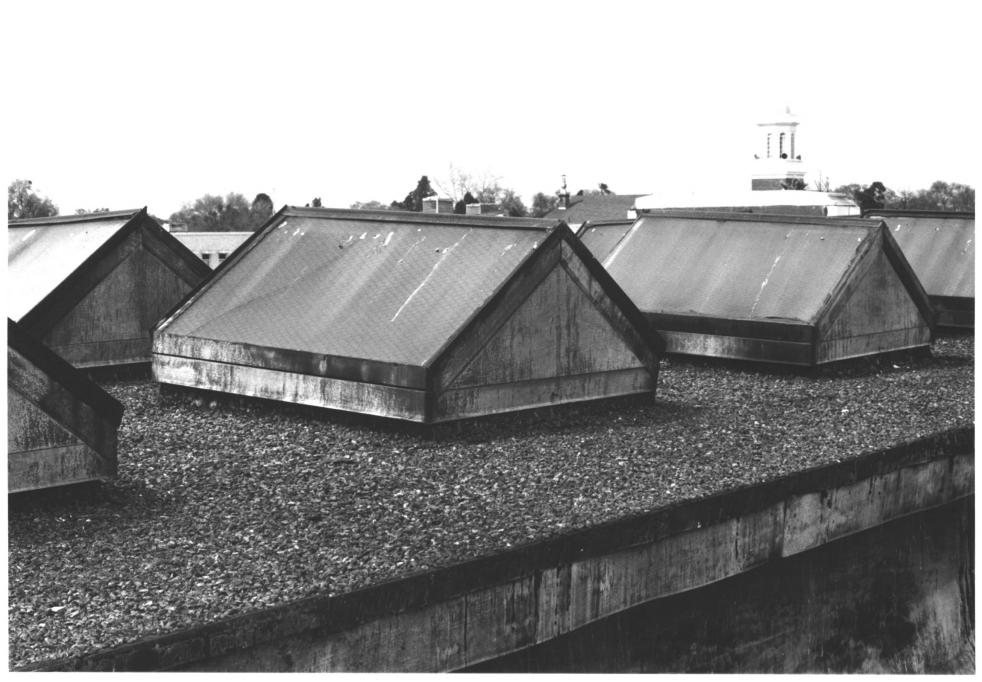

- Hillsboro State Bank Building
  121 N. Collins Street, Plant City (Hillsborough County), Florida
   Richard F. Wheeler
- 4. 1984
- Trinkle, Redman, Alley & Moody, P.A.
- Skylights on light court (close-up view)
- 7. Photo No. 16 of 31