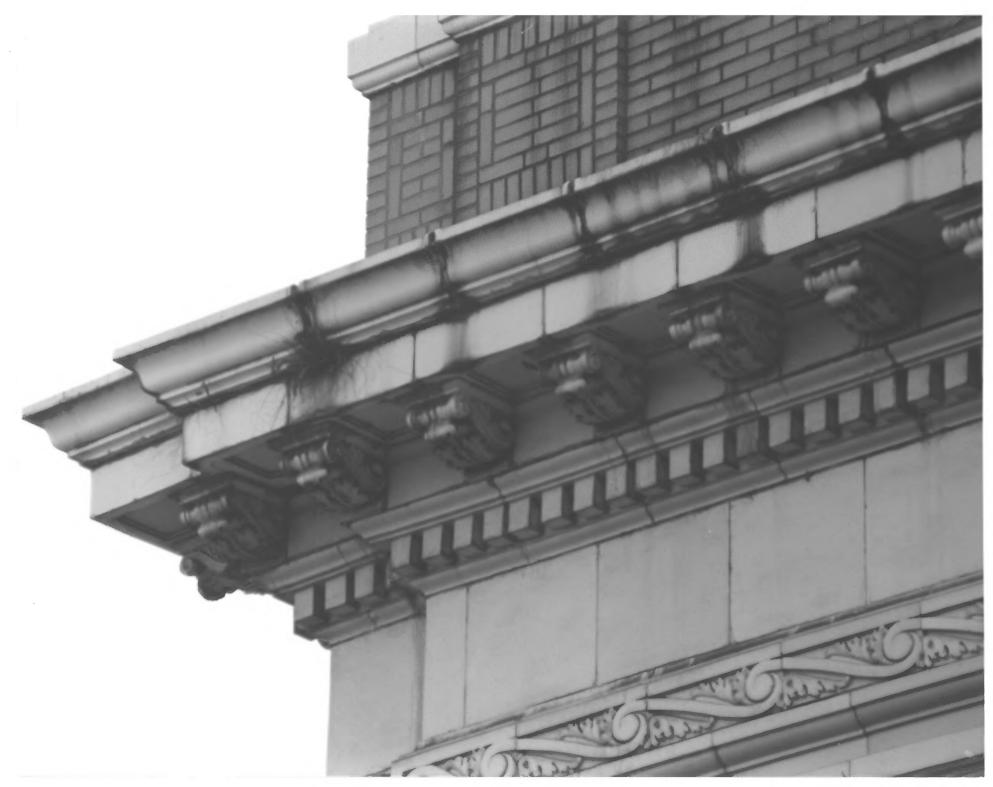

- 1. Hillsboro State Bank Building 2. 121 N. Collins Street, Plant City (Hillsborough County), Florida Richard F. Wheeler 3. 4.
  - 1984
- 5. Trinkle, Redman, Alley & Moody, P.A.
- 6. Entablature (North elevation at Northeast corner)
- 7. Photo No. 11 of 31

- Hillsboro State Bank Building
  121 N. Collins Street, Plant City (Hillsborough County), Florida
- 3. Walter H. Berg, Jr.
- 4. 1982
- Trinkle, Redman, Alley & Moody, P.A.
- 6. Entablature (North elevation at Northwest corner)
- 7. Photo No. 12 of 31