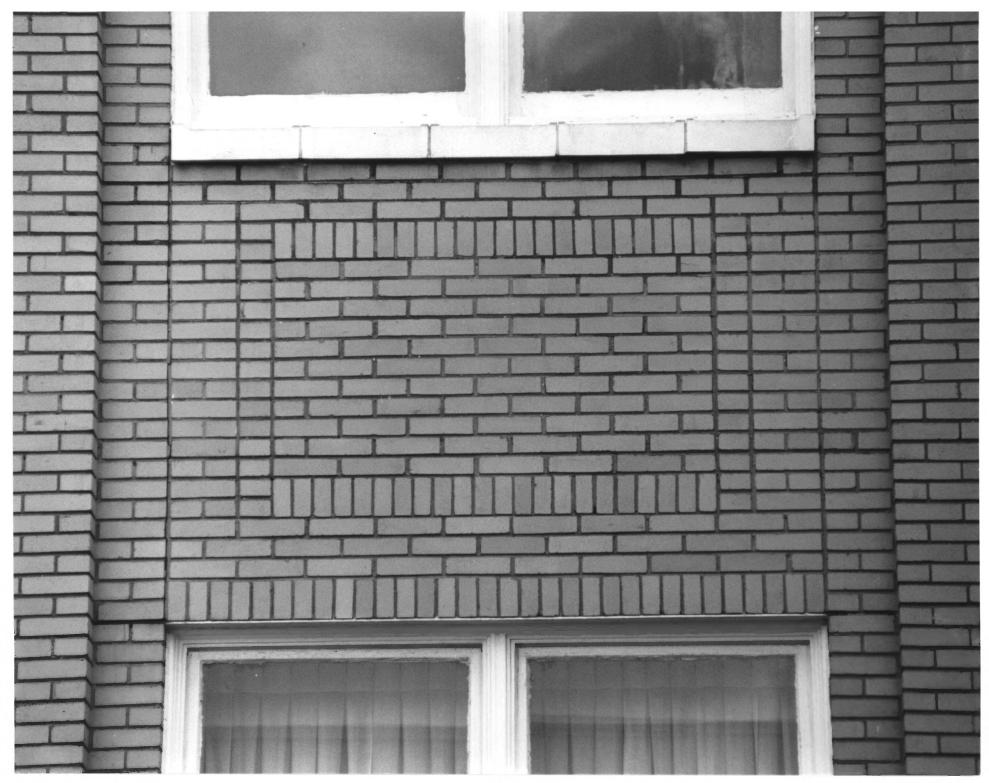

- Hillsboro State Bank Building
  121 N. Collins Street, Plant City (Hillsborough County), Florida
- 3. Richard F. Wheeler
- 4. 1984
- Trinkle, Redman, Alley & Moody, P.A.
- Inlaid brick pattern between first and third story windows (North Elevation)
- 7. Photo No. 9 of 31