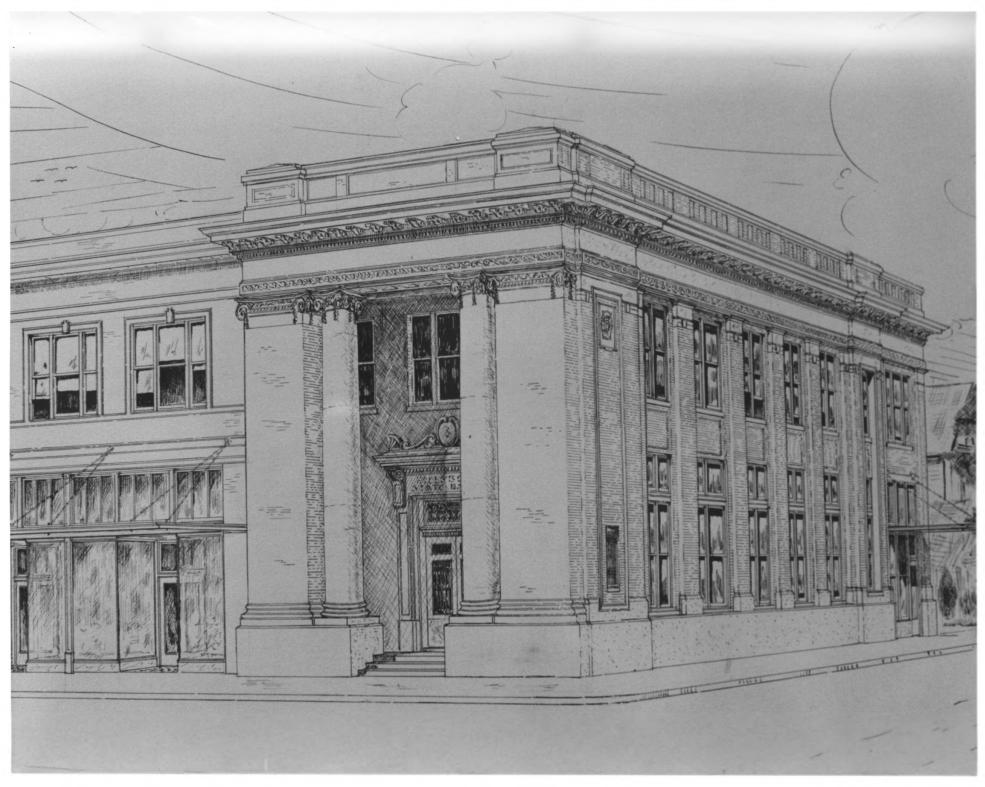

- Hillsboro State Bank Building
  121 N. Collins Street, Plant City (Hillsborough County), Florida
   Richard F. Wheeler
- 4. 1983
- Trinkle, Redman, Alley & Moody, P.A.
- 6. Artist's rendering of building circa 1914
- 7. Photo No. 31 of 31