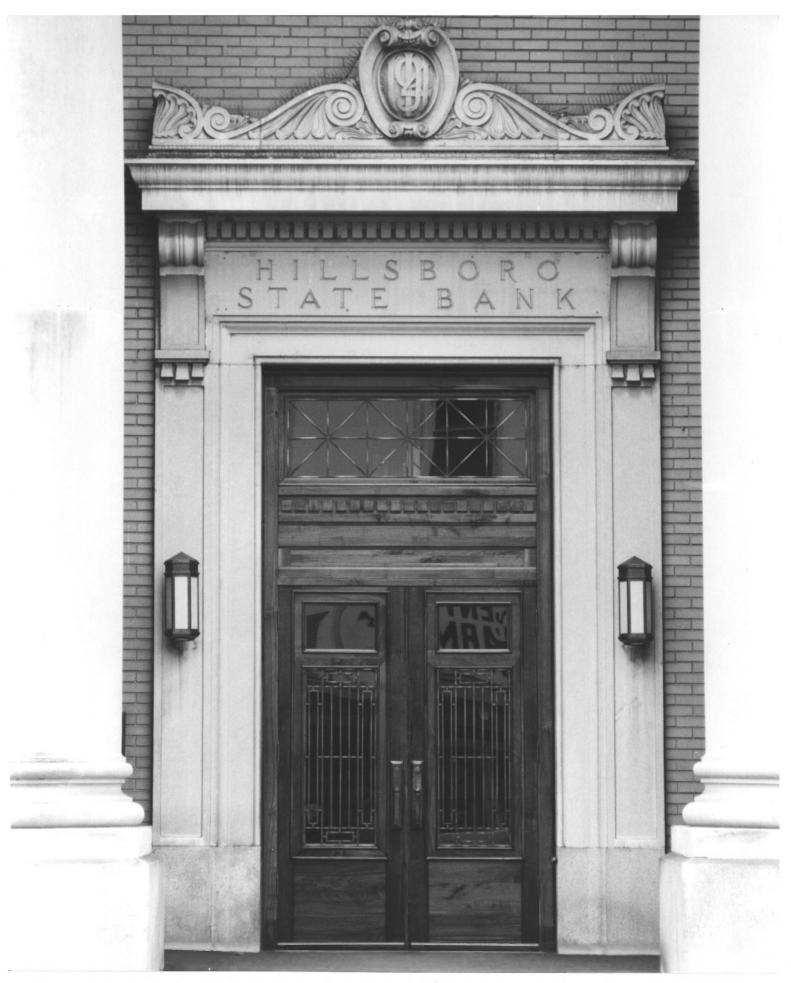

1. Hillsboro State Bank Building 2. 121 N. Collins Street, Plant City (Hillsborough County), Florida 3. Richard F. Wheeler 4. 1984 5. Trinkle, Redman, Alley & Moody, P.A. 6. Main entrance 7. Photo No. 20 of 31