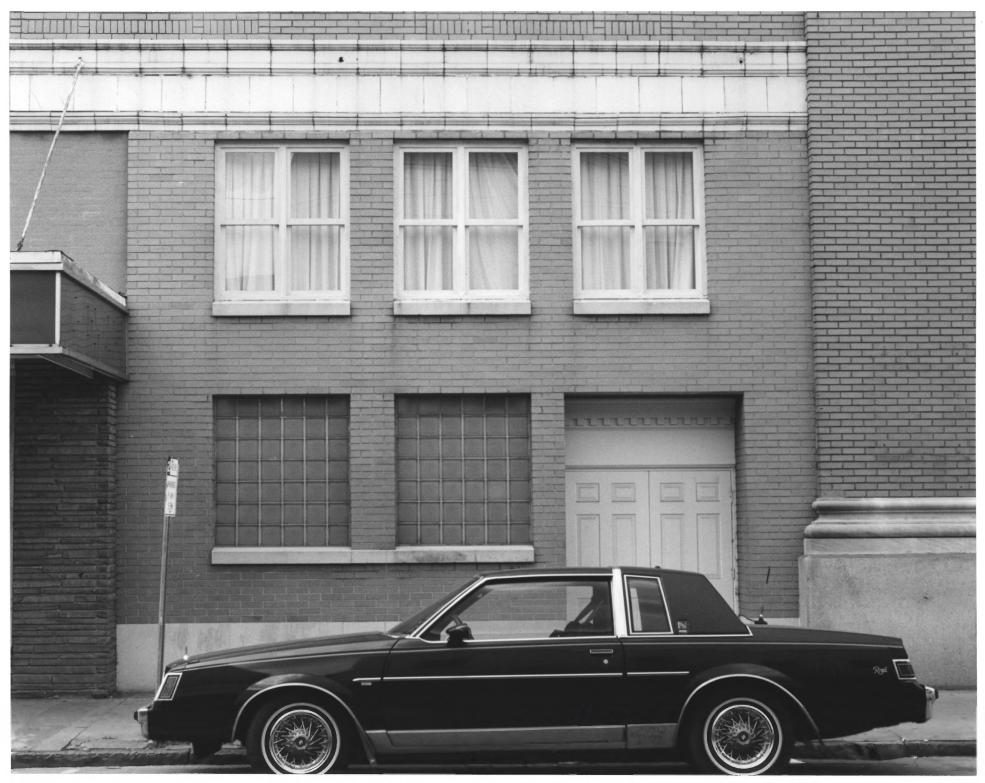

- 1. Hillsboro State Bank Building
- 121 N. Collins Street, Plant City (Hillsborough County), Florida
- 3. Richard F. Wheeler
- 4. 1984
- Trinkle, Redman, Alley & Moody, P.A.
- Filled in storefront (East Elevation)
- 7. Photo No. 6 of 31