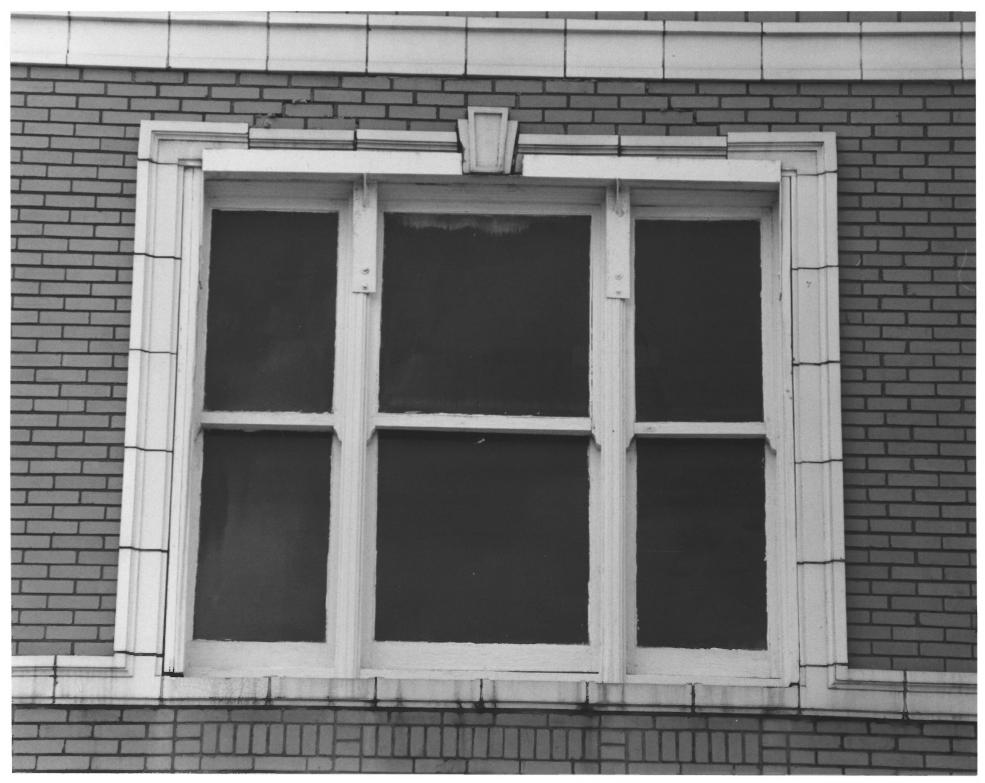

- Hillsboro State Bank Building
  121 N. Collins Street, Plant City (Hillsborough County), Florida
   Richard F. Wheeler
- 4. 1984
- Trinkle, Redman, Alley & Moody, P.A.
- 6. Third floor window (close-up view East elevation)
- 7. Photo No. 7 of 31