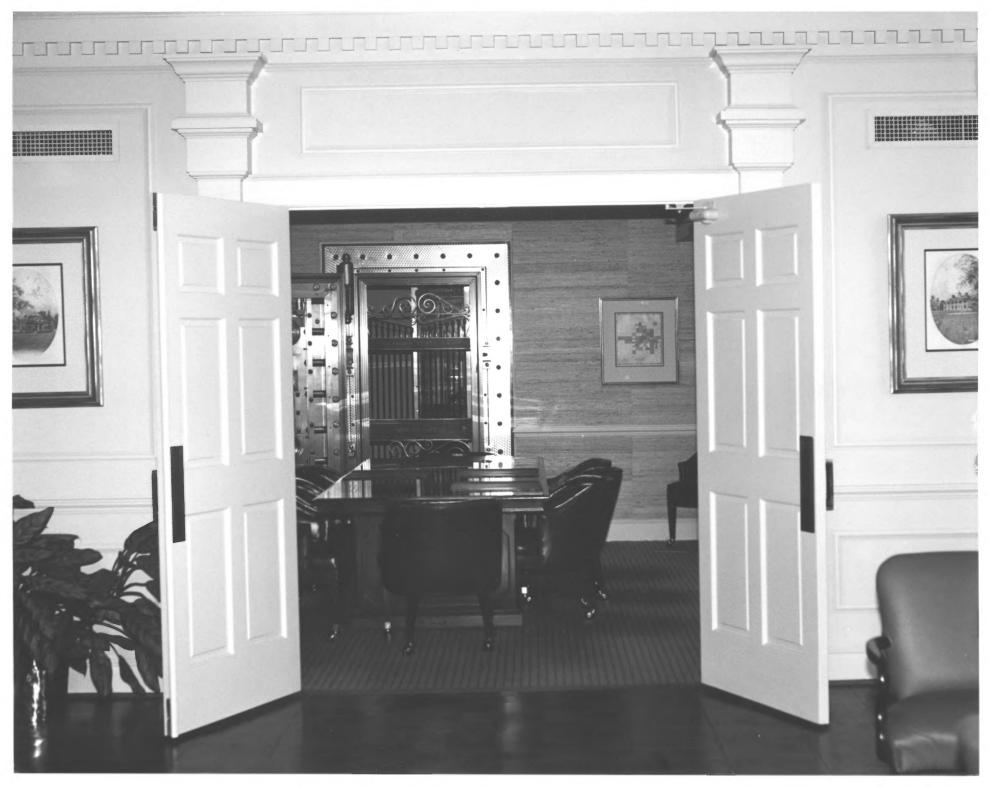

- 1. Hillsboro State Bank Building
- 2. 121 N. Collins Street, Plant City (Hillsborough County), Florida
- 3. Richard F. Wheeler
- 4. 1984
- Trinkle, Redman, Alley & Moody, P.A.
- Conference room (view from main entrance)
- 7. Photo No. 24 of 31