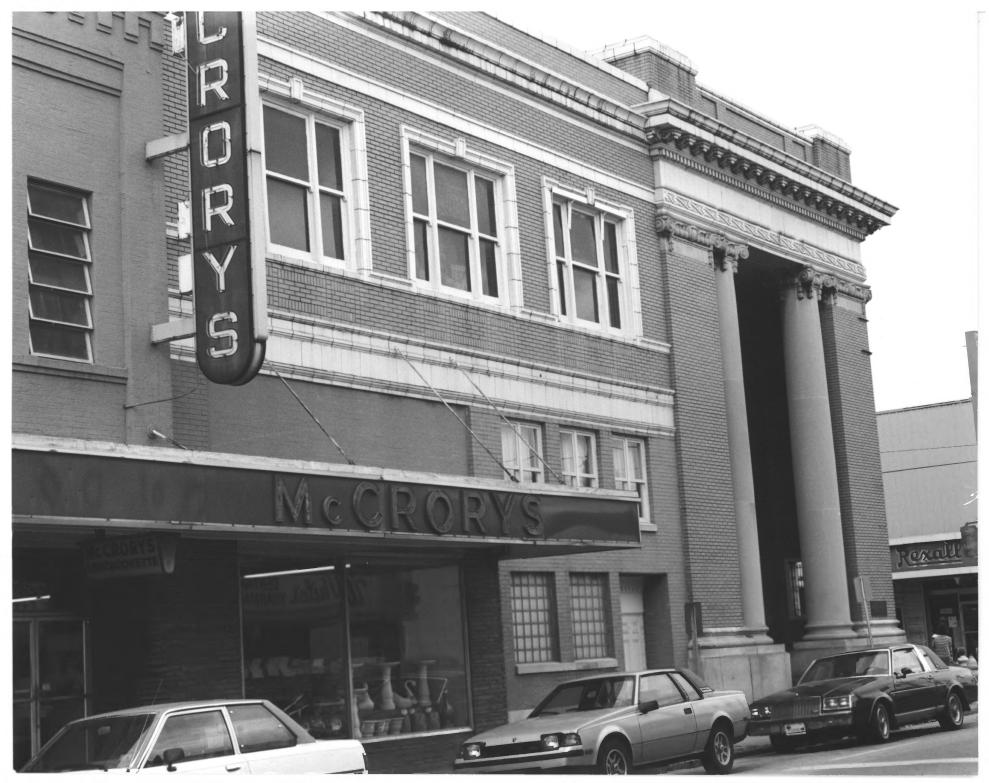

- Hillsboro State Bank Building
  121 N. Collins Street, Plant City (Hillsborough County), Florida
- 3. Richard F. Wheeler
- 4. 1984
- Trinkle, Redman, Alley & Moody, P.A.
- East elevation (showing storefront
- 7. Photo No. 2 of 31