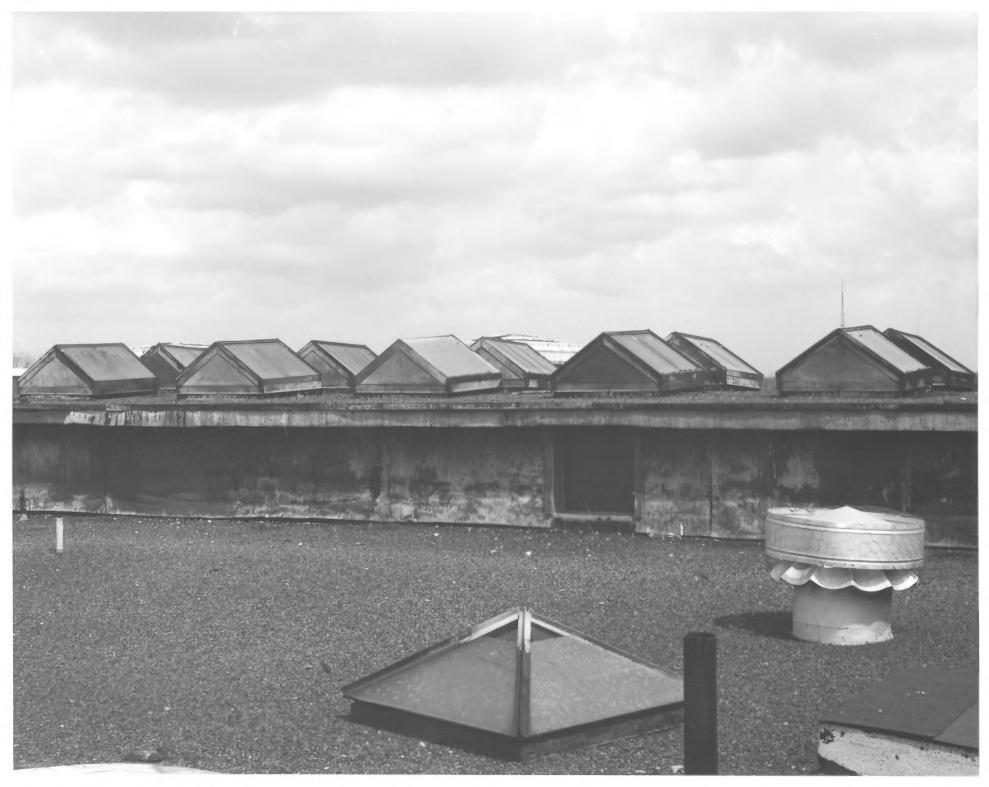

- 1. Hillsboro State Bank Building
- 121 N. Collins Street, Plant City (Hillsborough County), Florida
- 3. Richard F. Wheeler
- 4. 1984
- 5. Trinkle, Redman, Alley & Moody,
  - P.A.
- 6. Light court on roof
- 7. Photo No. 15 of 31