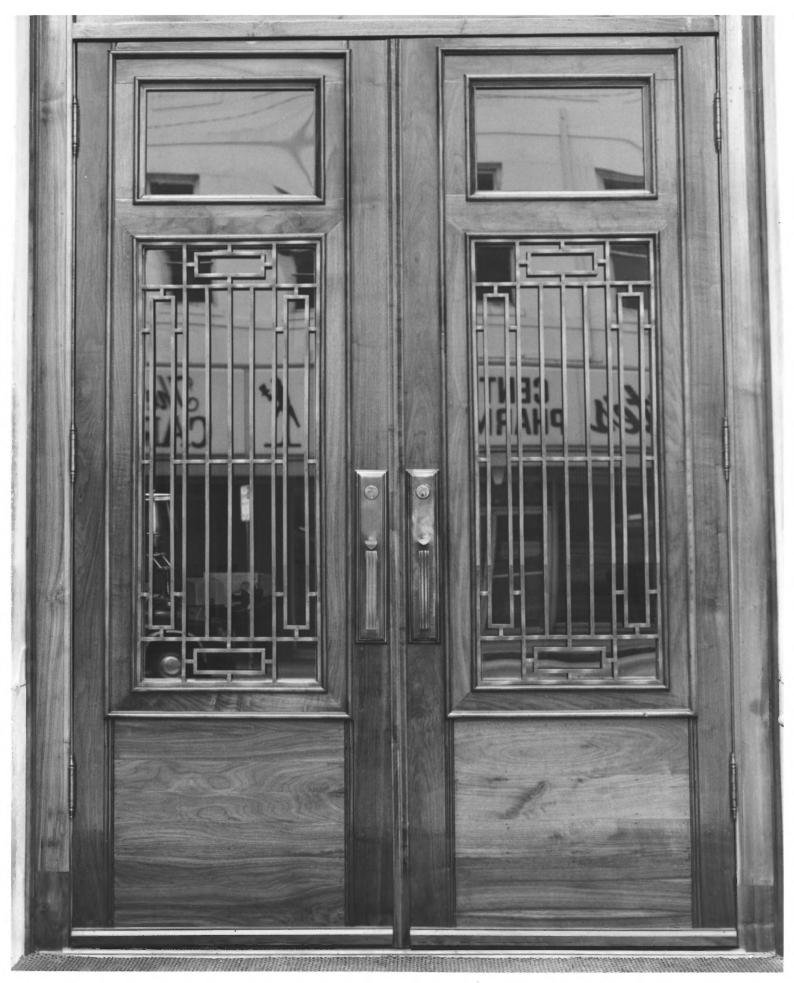

- Hillsboro State Bank Building 1. 2. 121 N. Collins Street, Plant City (Hillsborough County), Florida 3. Richard F. Wheeler 4. 1984 5. Trinkle, Redman, Alley & Moody, P.A.
- 6. Main entrance doors (close-up
  view)
- 7. Photo No. 21 of 31