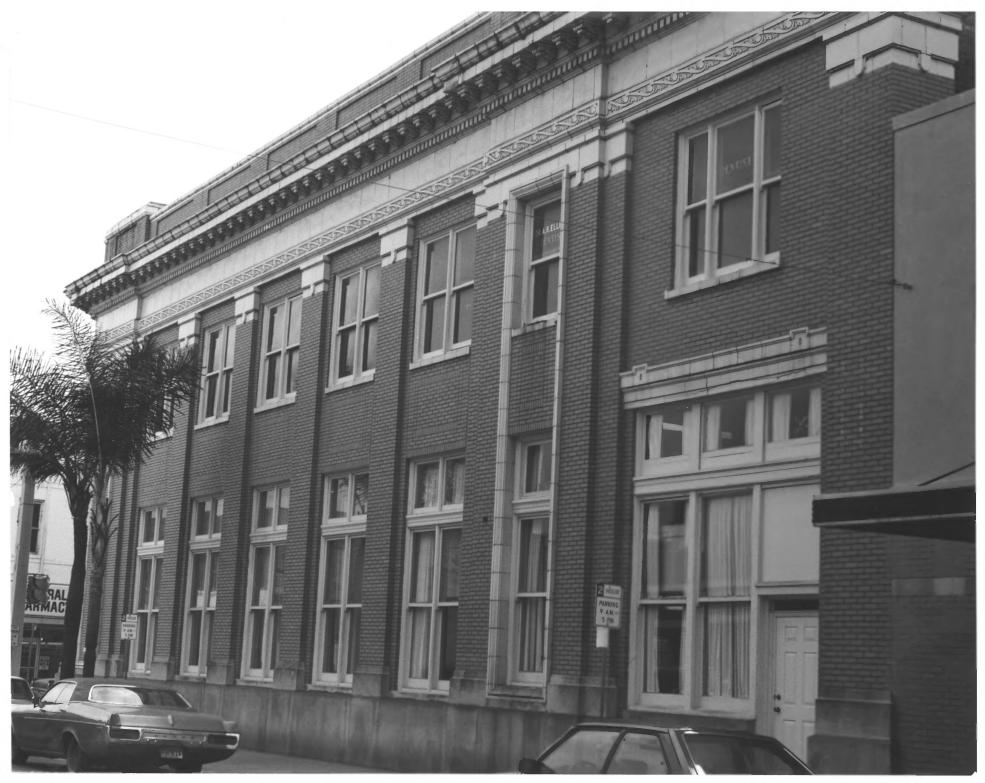

1. Hillsboro State Bank Building 2. 121 N. Collins Street, Plant City (Hillsborough County), Florida 3. Richard F. Wheeler 4. 1984 5. Trinkle, Redman, Alley & Moody, P.A. 6. North elevation 7. Photo No. 3 of 31