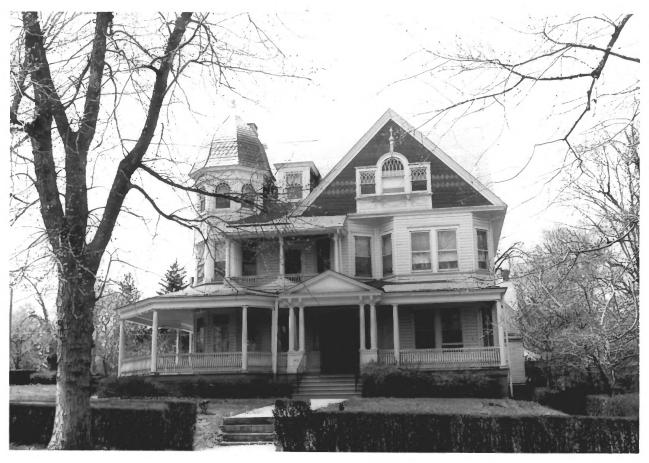

3. PHOTO REFERENCE PHOTO CREDIT NEGATIVE FILED AT DATE Commission for Historical and Architectural Preservation Mrs. Eleanor Meeker May 1972 4. IDENTIFICATION DESCRIBE VIEW, DIRECTION, ETC. Baltimore, Maryland

NATIONAL-

402 Hawthorn Road from the east

REGISTE

MAAAE