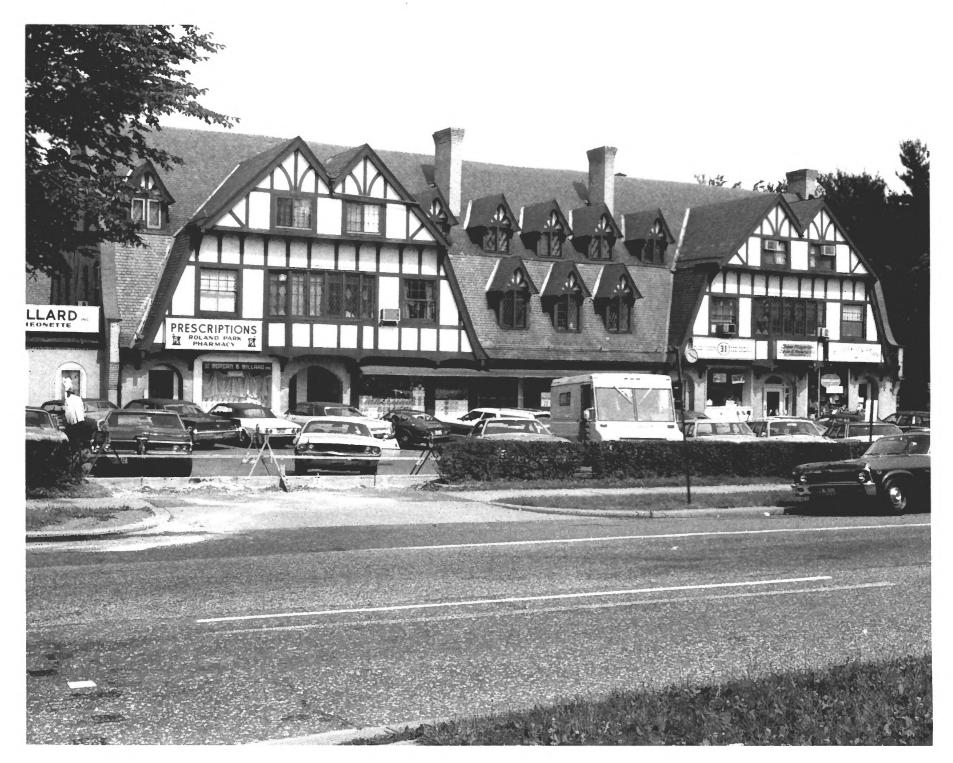

3. PHOTO REFERENCE PHOTO CREDIT DATE NEGATIVE FILED AT

June 1974 Maryland Historical Trust Nancy Miller 4. IDENTIFICATION

Shopping Center West side Roland Avenue.

NOV 2 2 1974

NATIONAL REGISTER