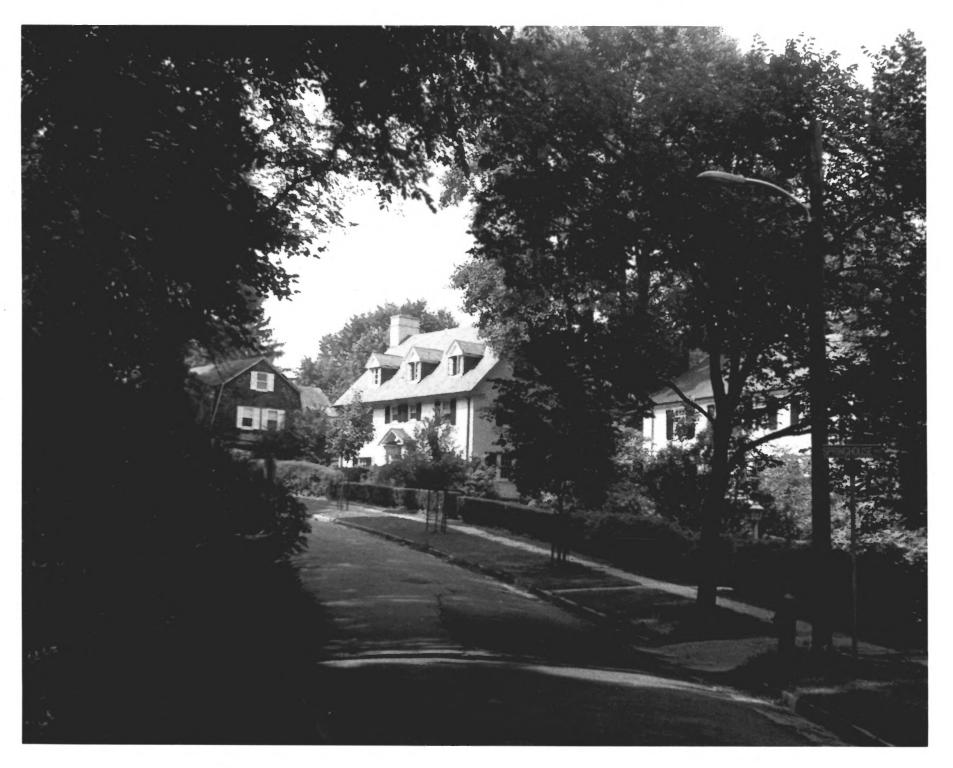

1974 |
| 2. LOCATION        |                 |                                              |
| Maryland           | Baltimore City. | Baltimore                                    |
| STREET AND NUMBER  |                 |                                              |
| 2 0000             |                 |                                              |
| 3. PHOTO REFERENCE |                 |                                              |
| PHOTO CREDIT       | DATE            | NEGATIVE FILED AT                            |
| Nancy Miller       | June 1974       | Maryland Historical Trus                     |
| 4. IDENTIFICATION  |                 |                                              |
| Country Day School | North facade.   | RECEIVED  NOV 2 2 1974  NATIONAL REGISTER    |



## UNITED STATES DEPARTMENT OF THE INTERIOR NATIONAL PARK SERVICE

## NATIONAL REGISTER OF HISTORIC PLACES

|                    | (Type all entries - attach to or en close w |                                |
|--------------------|---------------------------------------------|--------------------------------|
| 1. NAME            |                                             |                                |
| COMMON             | AND/OR HISTORIC                             | NUMERIC CODE (Assigned by NPS) |
| Roland Park        |                                             | DEC 2 3 1974                   |
| 2. LOCATION        |                                             |                                |
| Maryland           | Baltimore City                              | Baltimore