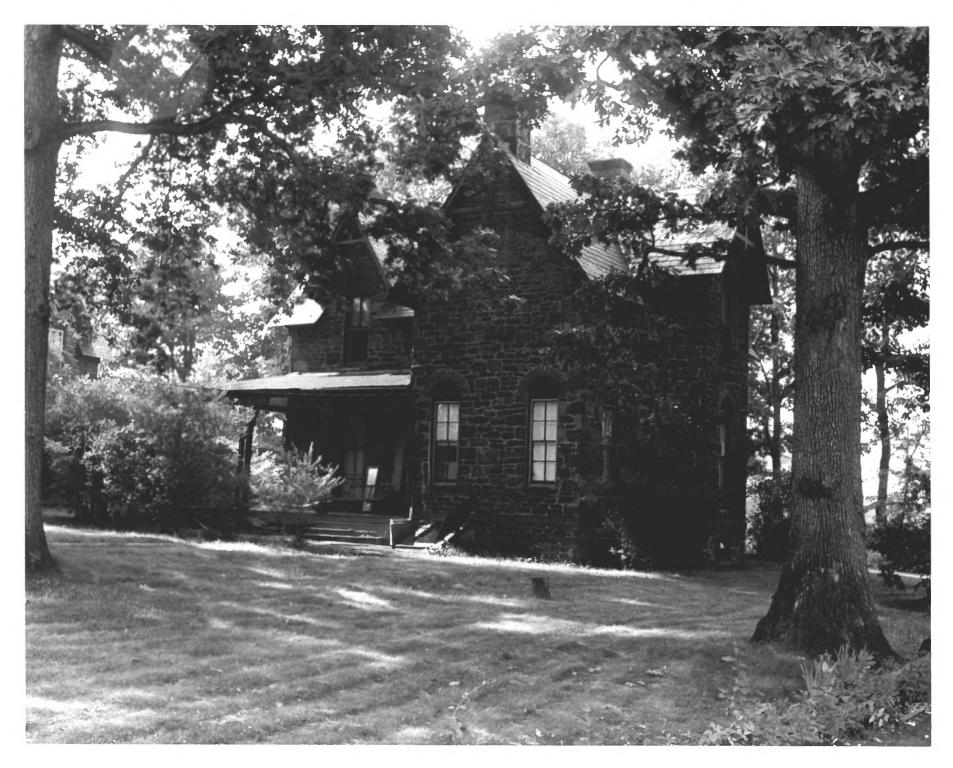

RIBE VIEW, DIRECTION, ETC. |                                     | A A                                     |
|                                |                                     |                                         |
| 500 block Woodlawn             | West <b>s</b> ide                   | RECEIVED 5                              |
|                                |                                     | NOV 22 1974                             |
|                                |                                     | NATIONAL 6                              |
|                                |                                     | REGISTER                                |
|                                |                                     | GPO 932-009                             |



#### UNITED STATES DEPARTMENT OF THE INTERIOR NATIONAL PARK SERVICE

### NATIONAL REGISTER OF HISTORIC PLACES

### PROPERTY PHOTOGRAPH FORM

| 1. NAME            |                 |                                              |
|--------------------|-----------------|----------------------------------------------|
| Roland Park        | AND/OR HISTORIC | NUMERIC CODE (Assigned by NPS)  NEC 2 3 1974 |
| 2. LOCATION        |                 |                                              |
| Maryland           | Baltimore City. | Baltimore                                    |
| STREET AND NUMBER  |                 |                                              |
| 2 0000             |                 |                                              |
| 3. PHOTO REFERENCE |                 |