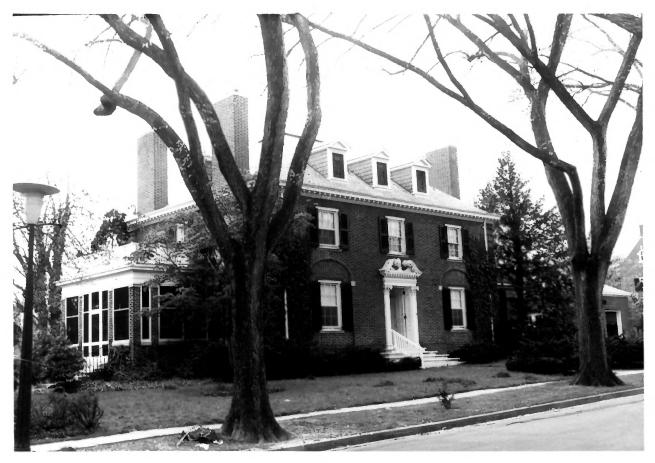

### NATIONAL REGISTER OF HISTORIC PLACES

PROPERTY PHOTOGRAPH FORM

(Type all entries - attach to or enclose with photograph)

| 1. NAME           |                 |                                |
|-------------------|-----------------|--------------------------------|
| COMMON            | AND/OR HISTORIC | NUMERIC CODE (Assigned by NPS) |
| Roland Park       |                 | DEC 2 3 1974                   |
| 2. LOCATION       |                 |                                |
| Maryland          | Baltimore City  | Baltimore                      |
| STREET AND NUMBER |                 |                                |

3. PHOTO REFERENCE PHOTO CREDIT DATE NEGATIVE FILED AT

June 1974 Maryland Historical Trust Nancy Miller 4. IDENTIFICATION

Shopping Center West side Roland Avenue.

NOV 2 2 1974

NATIONAL REGISTER