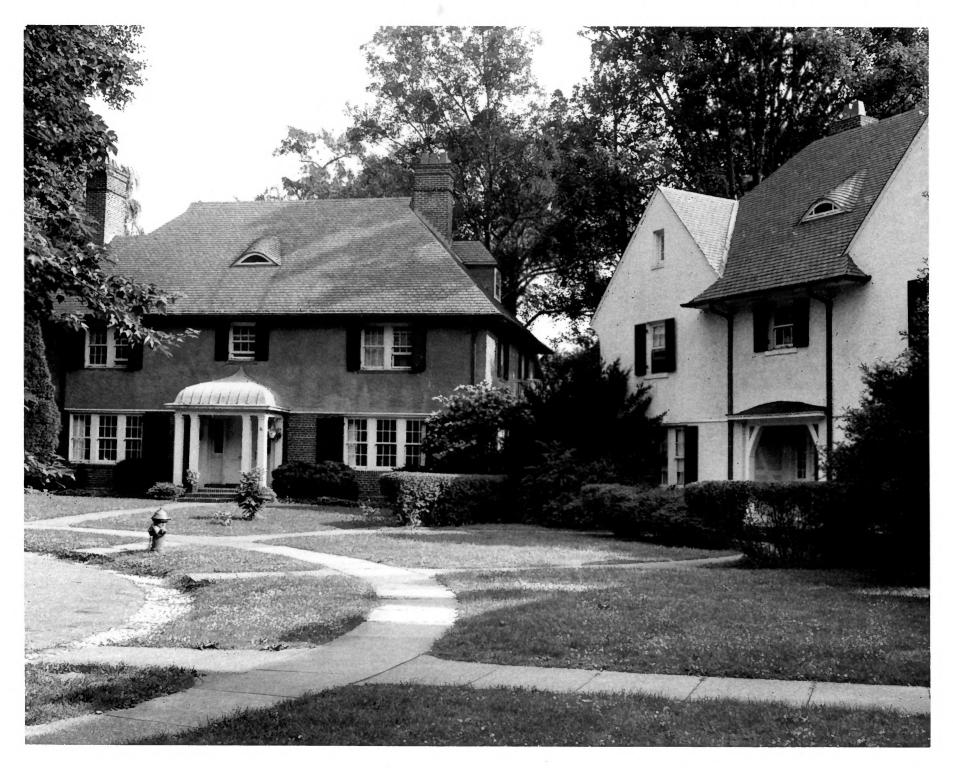

# NATIONAL REGISTER OF HISTORIC PLACES PROPERTY PHOTOGRAPH FORM

Type all entries - attach to or enclose with photograph)

| (                  | type all entries - attach to of enclose v | viin phoiograph)                             |
|--------------------|-------------------------------------------|----------------------------------------------|
| 1. NAME            |                                           |                                              |
| Roland Park        | AND/OR HISTORIC                           | NUMERIC CODE (Assigned by NPS)  DEC 2 3 1974 |
| 2. LOCATION        |                                           |                                              |
| Maryland           | Baltimore City                            | Baltimore                                    |
| STREET AND NUMBER  |                                           |                                              |
| 3. PHOTO REFERENCE |                                           |                                              |
| PHOTO CREDIT       | DATE                                      | NEGATIVE FILED AT                            |
| Nancy Miller       | June 1974                                 | Maryland Historical Trus                     |
| 4. IDENTIFICATION  |                                           |                                              |
| Corner of Oakda    | Le (E) and Hawthorne                      | RECEIVED  NOV 2 2 1974  NATIONAL REGISTER    |