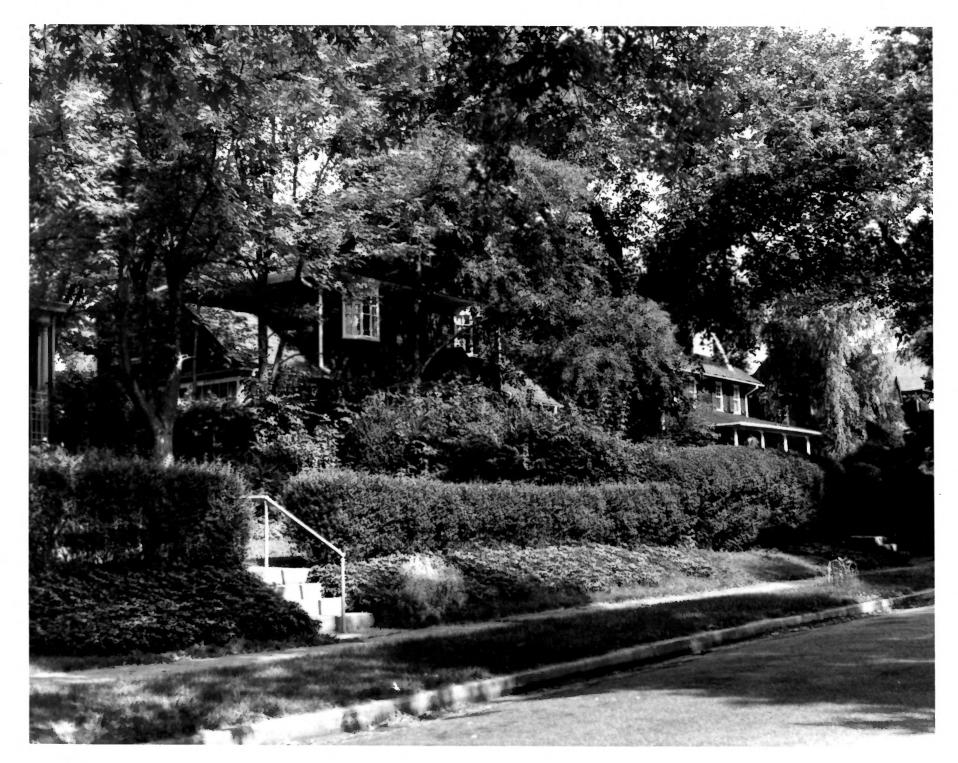

## NATIONAL REGISTER OF HISTORIC PLACES

|                    | (Type all entries - attach to or en close w |                                |
|--------------------|---------------------------------------------|--------------------------------|
| 1. NAME            |                                             |                                |
| COMMON             | AND/OR HISTORIC                             | NUMERIC CODE (Assigned by NPS) |
| Roland Park        |                                             | DEC 2 3 1974                   |
| 2. LOCATION        |                                             |                                |
| Maryland           | Baltimore City                              | Baltimore                      |
| STREET AND NUMBER  |                                             |                                |
|                    |                                             |                                |
| -                  |                                             |                                |
| 3. PHOTO REFERENCE |                                             |                                |
| PHOTO CREDIT       | DATE                                        | NEGATIVE FILED AT              |
| Nancy Miller       | June 1974                                   | Maryland Historical Trus       |
| 4. IDENTIFICATION  |                                             | A COLLEGE                      |
| Deepdene at Sprir  | nghouse Path                                | RECEIVED                       |
|                    | 1.                                          | RECEIVED NOV 2 2 1974          |
|                    | 4                                           | NATIONAL HIL                   |
|                    |                                             | REGISTER                       |