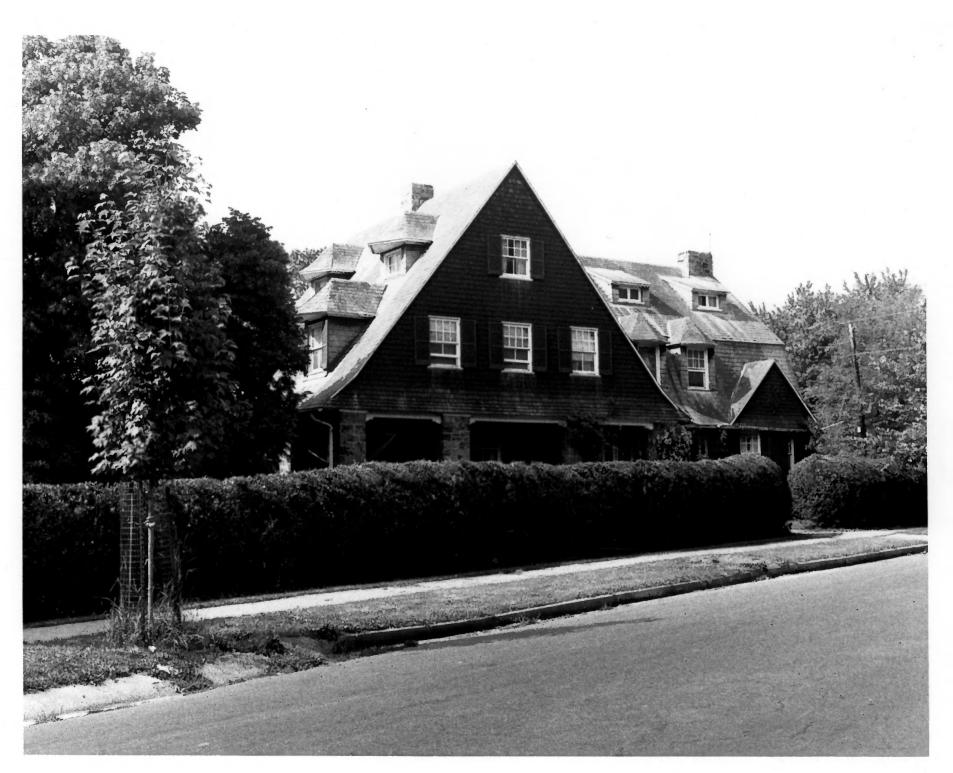

Mrs. Eleanor Meeker

4. IDENTIFICATION

DESCRIBE VIEW, DIRECTION, ETC.

May 1972

And Architectural Preservation

402 City Hall

Baltimore, Maryland

10 Club Road from the southwest