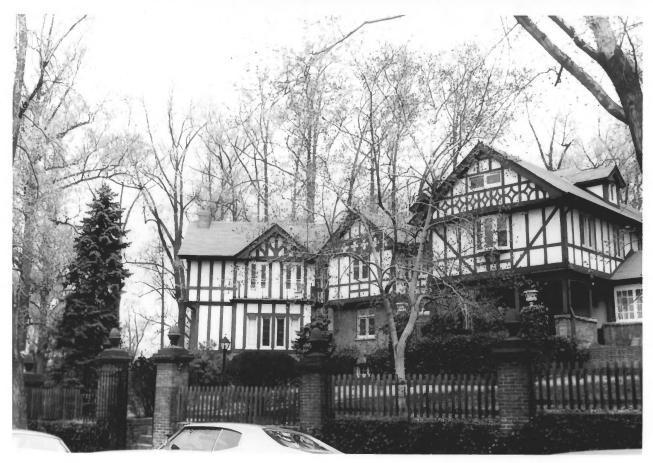

3. PHOTO REFERENCE PHOTO CREDIT

4. IDENTIFICATION

DESCRIBE VIEW, DIRECTION, ETC.

DATE

Nancy Miller

June 1974

NEGATIVE FILED AT

RECEIVED

Maryland Historical Trust

NOV 22 1/14

REGISTER

Baltimore Country Club

DESCRIBE VIEW, DIRECTION, ETC.