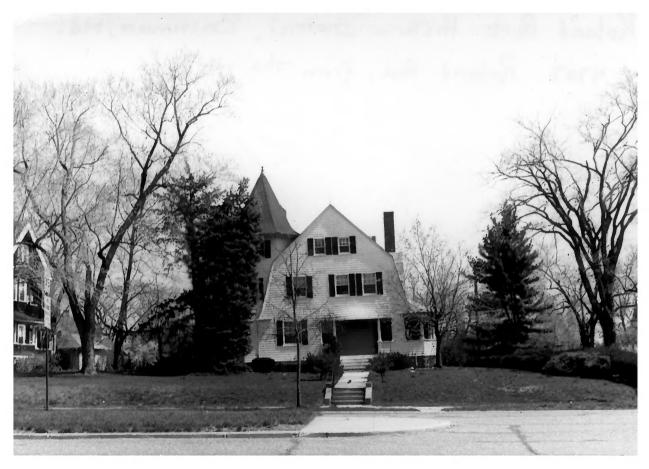

| 3. PHOTO REFERENCE             |          |                                                          |
|--------------------------------|----------|----------------------------------------------------------|
| PHOTO CREDIT                   | DATE     | NEGATIVE FILED AT                                        |
| Mrs. Eleanor Meeker            | May 1972 | Commission for Historical and Architectural Preservation |
| 4. IDENTIFICATION              |          | 402 City Hall                                            |
| DESCRIBE VIEW, DIRECTION, ETC. |          | Raltimore Mamuland                                       |

307 Somerset Road from the north

1. NAME