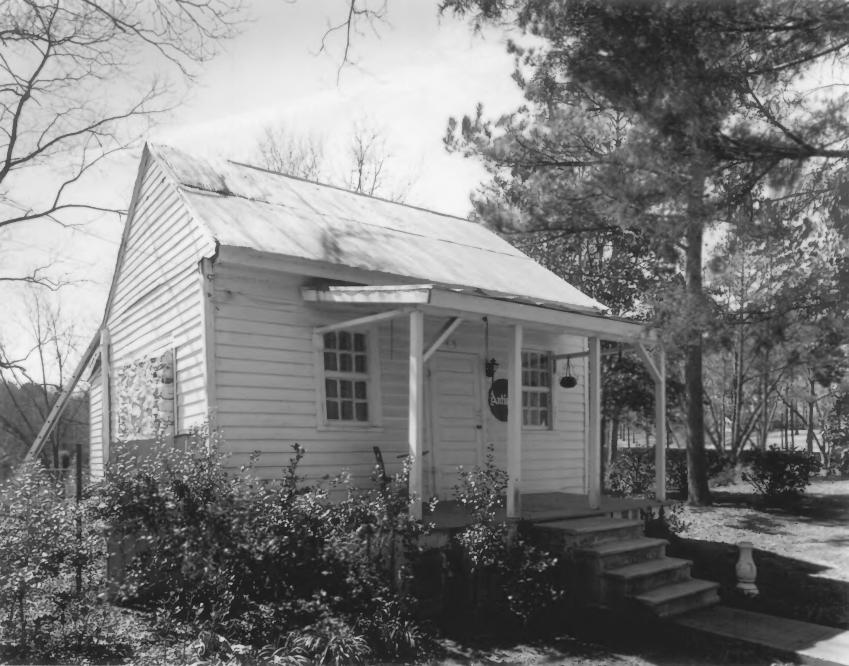

SEP | 7 1980

DAVID SHELTON HOUSE Talbotton, Talbot County, Georgia JUL 1 4 1980 Photographer: James R. Lockhart Negative filed: Georgia Department of Natural Resources Date: March 1980 Description: 14 of 16. Outbuilding (kitchen): photographer facing west. SEP 17 1980