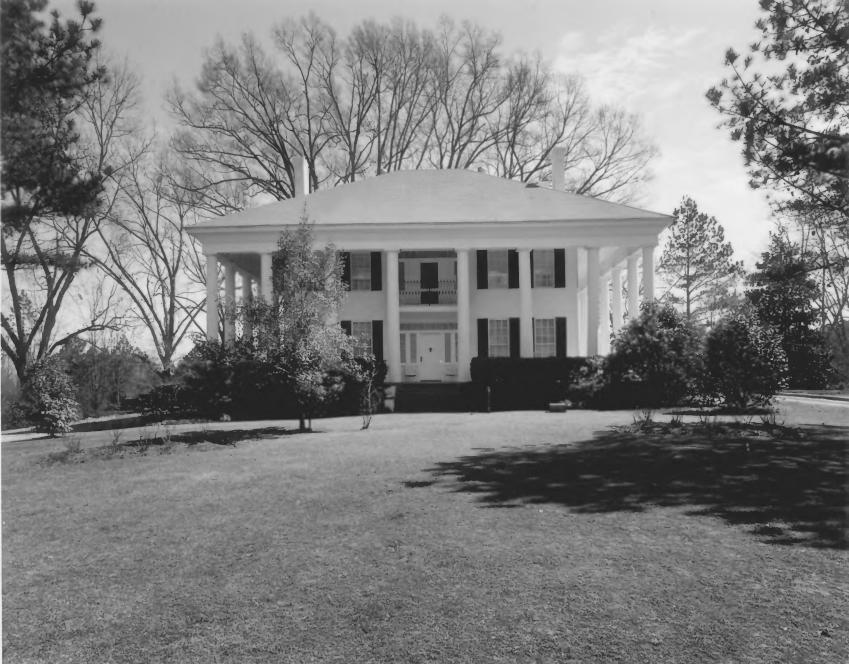

#### DAVID SHELTON HOUSE Talbotton, Talbot County, Georgia

Photographer: James R. Lockhart Negative filed: Georgia Department of Natural Resources Date: March, 1980 Description: 1 of 16. Northwest facade; photographer facing southeast.