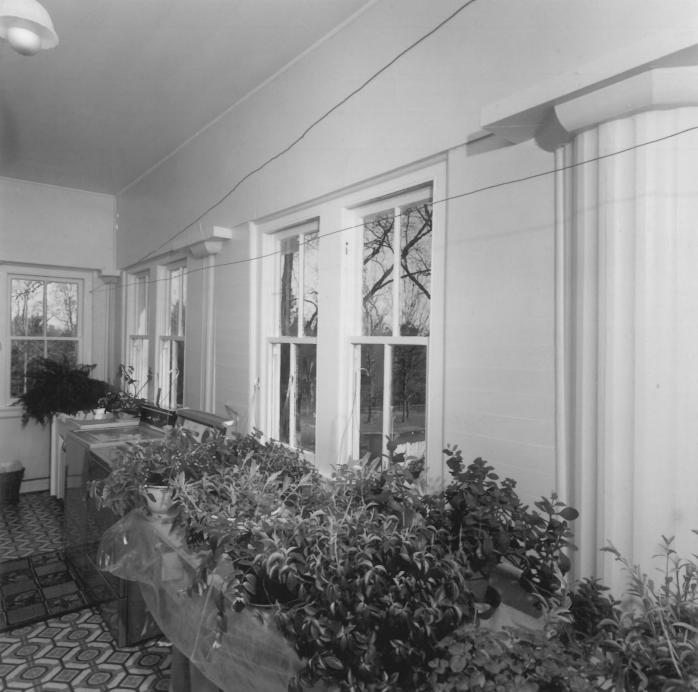

Photographer: James R. Lockhart Negative filed: Georgia Department of Natural Resources Date: March 1980 Description: 12 of 16. Second floor laundry room; photographer facing northeast. SEP 7 1980

Photographer: James R. Lockhart Negative filed: Georgia Department of Natural Resources Date: March 1980 Description: 13 of 16. Third floor attic; photographer facing northwest.