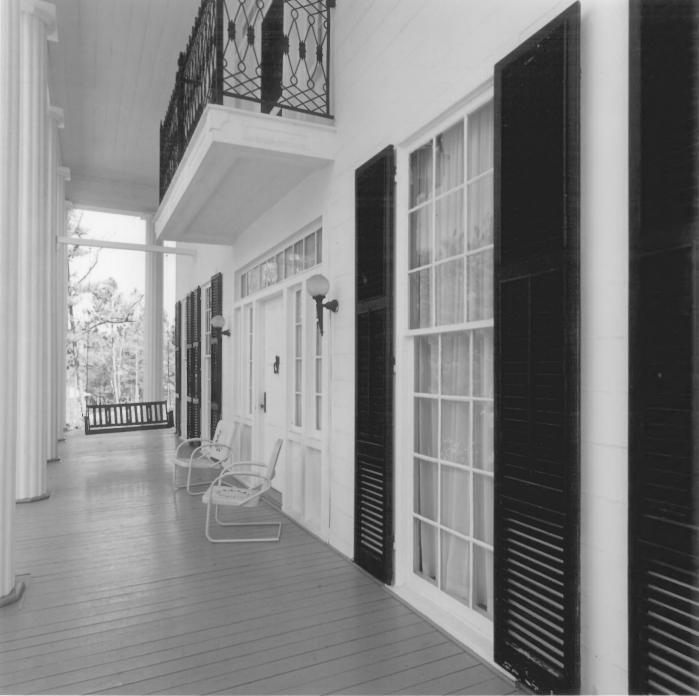

JUL 1 4 1980

Photographer: James R. Lockhart Negative filed: Georgia Department of Natural Resources JUL 1 4 1981 Date: March, 1980 Description: 2 of 16. Northwest portico (colonnade); photographer facing northwest.