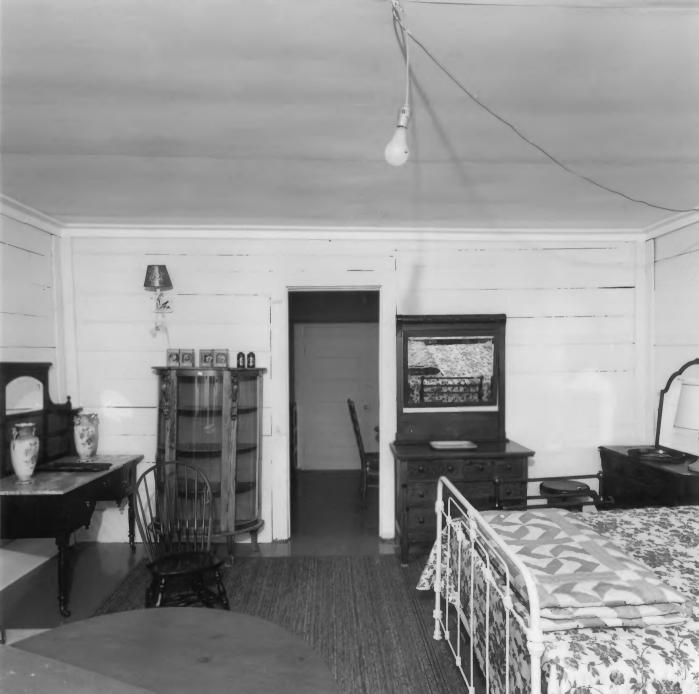

SEP 1 7 1980

Photographer: James R. Lockhart
Negative filed: Georgia Department of
 Natural Resources
Date: March 1980
Description: 11 of 16. Second floor bedroom;
 photographer facing west.

SEP 1 7 1980