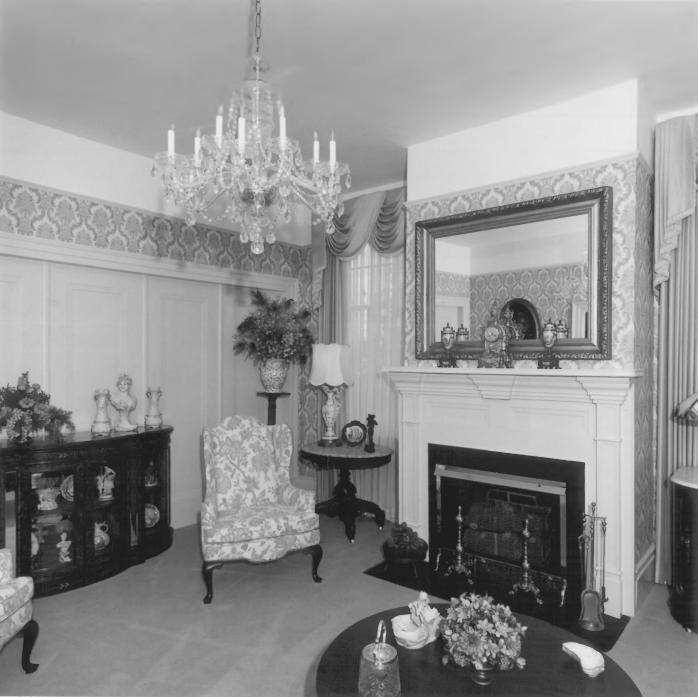

SEP 1,7 1980

SEP 7 1980

Photographer: James R. Lockhart Negative filed: Georgia Department of Natural Resources Date: March 1980 Description: 8 of 16. First floor living room; photographer facing south.