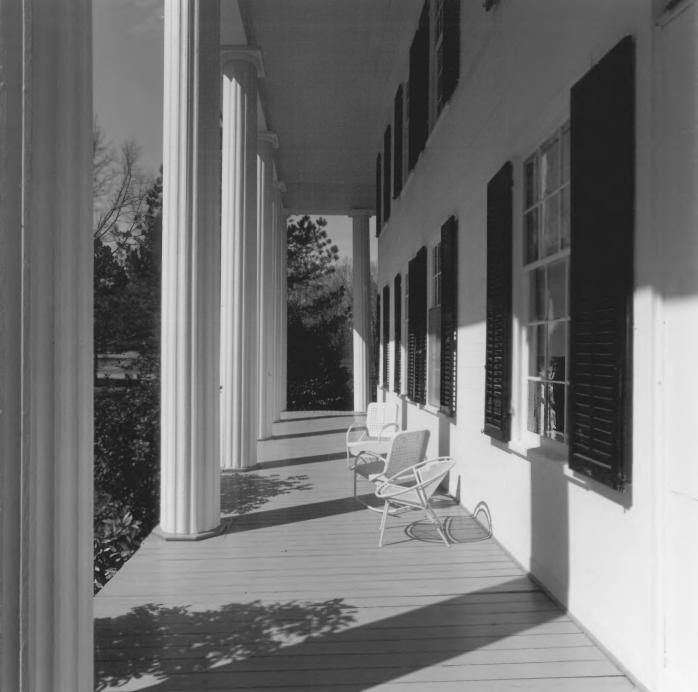

Photographer: James R. Lockhart Negative filed: Georgia Department of Natural Resources Date: March, 1980 Description: 3 of 16. South perspective; photographer facing north.

Photographer: James R. Lockhart Negative filed: Georgia Department of Date: March, 1980 Description: 4 of 16. Southwest portico (colonnade); photographer facing northwest.