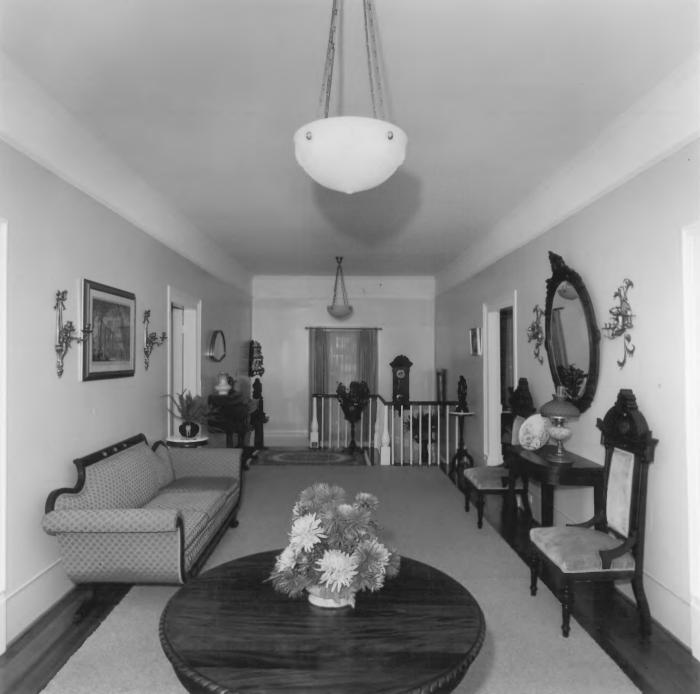

Photographer: James R. Lockhart Negative filed: Georgia Department of Natural Resources Date: March, 1980 Description: 6 of 16. First-floor hallway; photographer facing southeast.

SEP 17 1980

Photographer: James R. Lockhart Negative filed: Georgia Department of Natural Resources Date: March 1980 Description: 7 of 16. First floor dining room; photographer facing east.