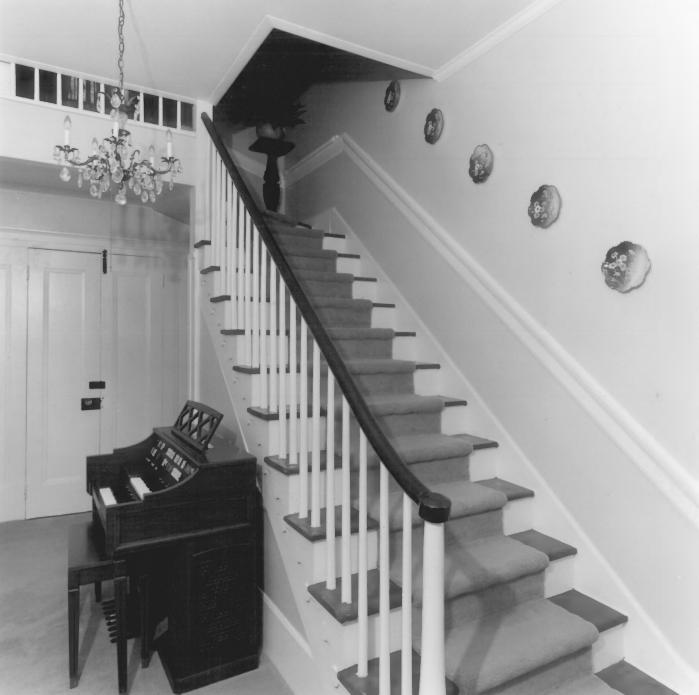

Photographer: James R. Lockhart Negative filed: Georgia Department of Natural Resources Date: March, 1980 Description: 6 of 16. First-floor hallway; photographer facing southeast.

SEP 17 1980

Photographer: James R. Lockhart Negative filed: Georgia Department of Natural Resources Date: March 1980 Description: 7 of 16. First floor dining room; photographer facing east.