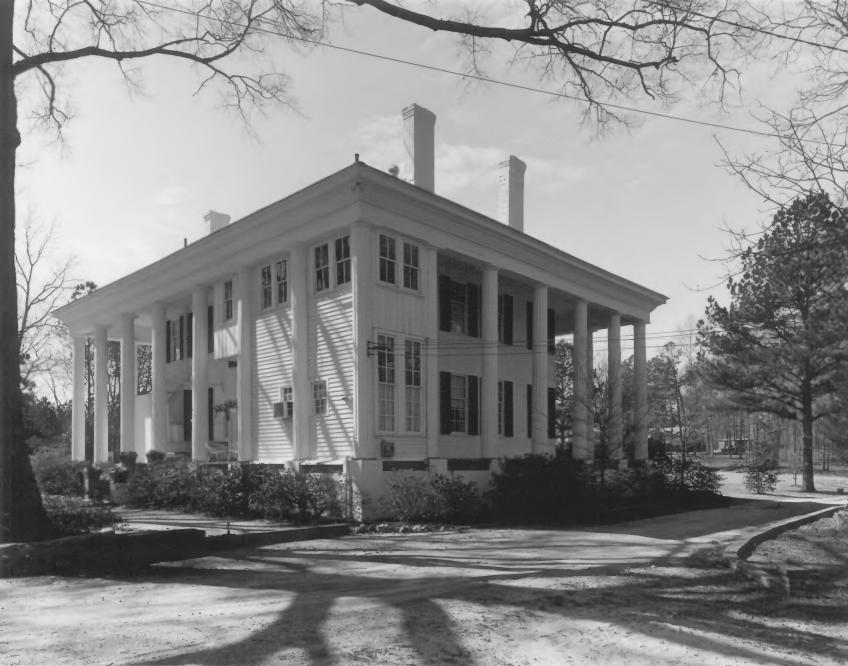

#### DAVID SHELTON HOUSE Talbotton, Talbot County, Georgia

Photographer: James R. Lockhart Negative filed: Georgia Department of Natural Resources Date: March, 1980 Description: 1 of 16. Northwest facade; photographer facing southeast.