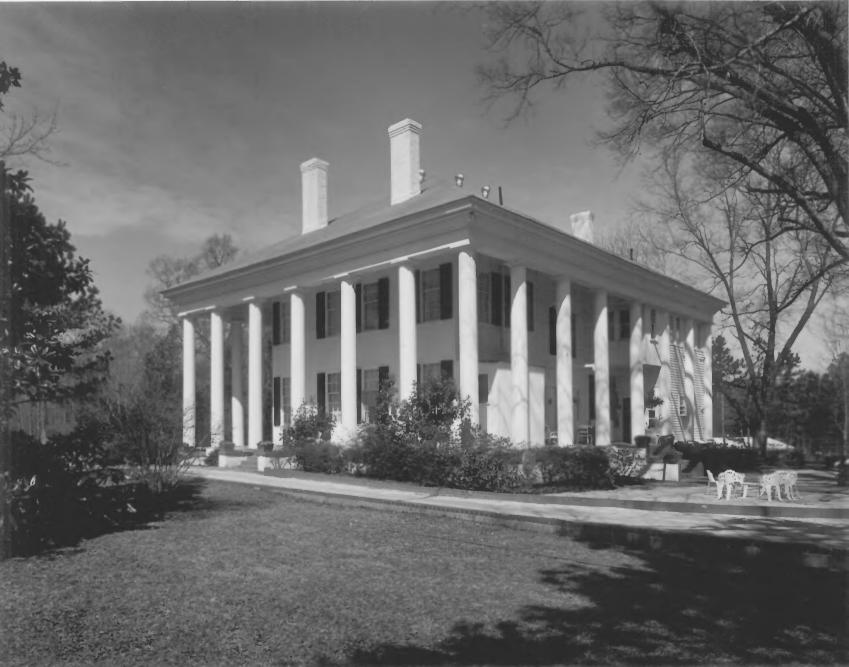

Photographer: James R. Lockhart Negative filed: Georgia Department of Natural Resources Date: March, 1980 Description: 3 of 16. South perspective; photographer facing north.

Photographer: James R. Lockhart Negative filed: Georgia Department of Date: March, 1980 Description: 4 of 16. Southwest portico (colonnade); photographer facing northwest.