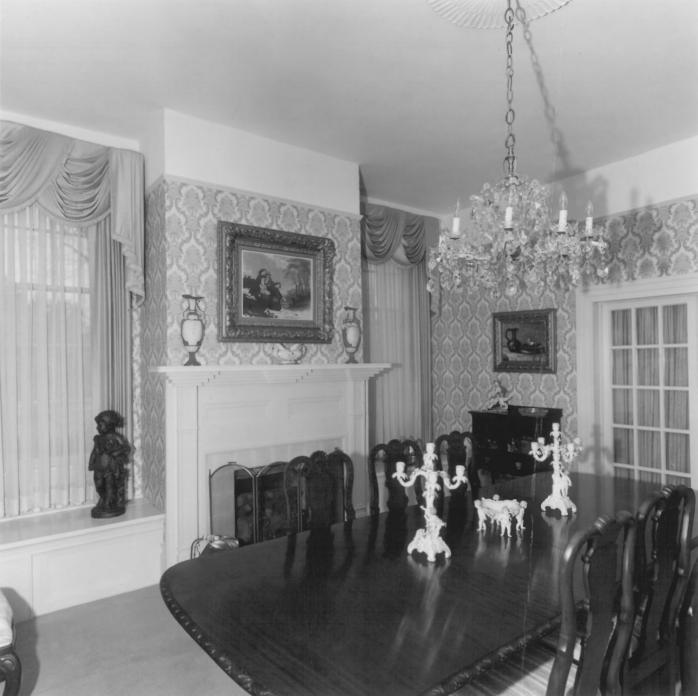

Photographer: James R. Lockhart Negative filed: Georgia Department of Natural Resources Date: March, 1980 Description: 6 of 16. First-floor hallway; photographer facing southeast.

SEP 17 1980

Photographer: James R. Lockhart Negative filed: Georgia Department of Natural Resources Date: March 1980 Description: 7 of 16. First floor dining room; photographer facing east.