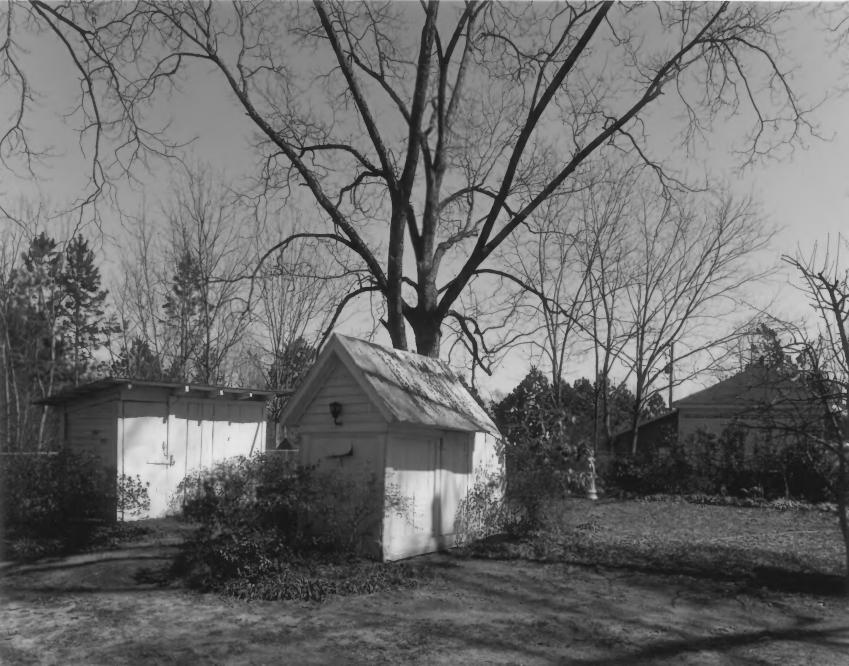

Photographer: James R. Lockhart Negative filed: Georgia Department of Natural Resources Date: March 1980 Description: 15 of 16. Interior of outbuilding (kitchen); photographer facing southwest.

Photographer: James R. Lockhart Negative filed: Georgia Department of Natural Resources Date: March 1980 Description: 16 of 16. Outbuildings; photographer facing east. JUL 1 4 1980 SFP | 7 1980