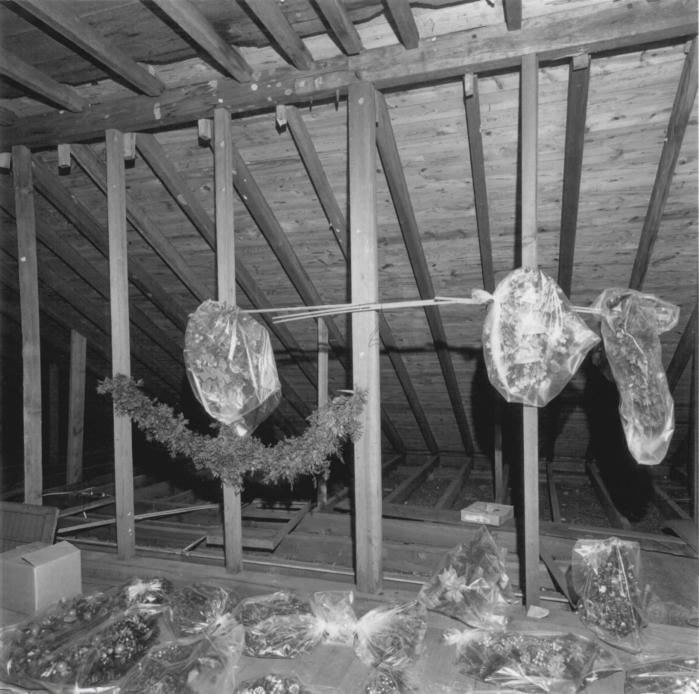

Photographer: James R. Lockhart Negative filed: Georgia Department of Natural Resources Date: March 1980 Description: 12 of 16. Second floor laundry room; photographer facing northeast. SEP 7 1980

Photographer: James R. Lockhart Negative filed: Georgia Department of Natural Resources Date: March 1980 Description: 13 of 16. Third floor attic; photographer facing northwest.