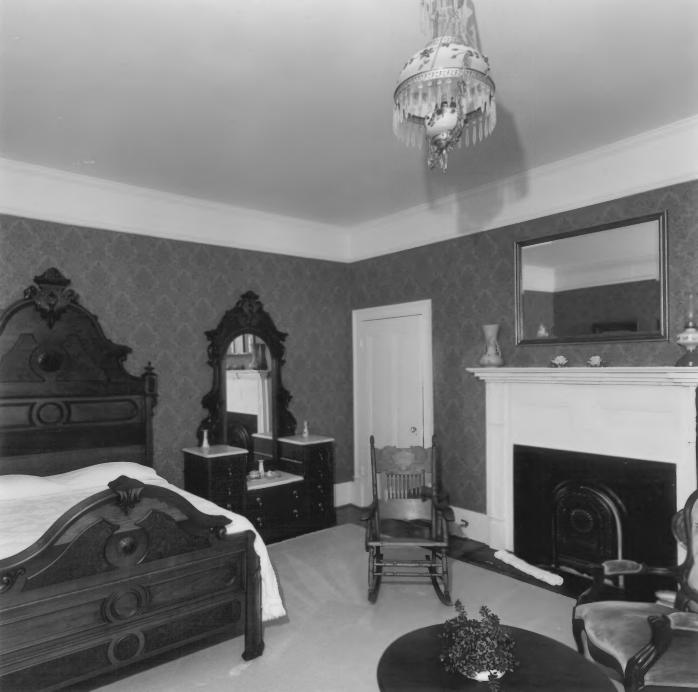

SEP 1 7 1980

Photographer: James R. Lockhart
Negative filed: Georgia Department of
 Natural Resources
Date: March 1980
Description: 11 of 16. Second floor bedroom;
 photographer facing west.

SEP 1 7 1980