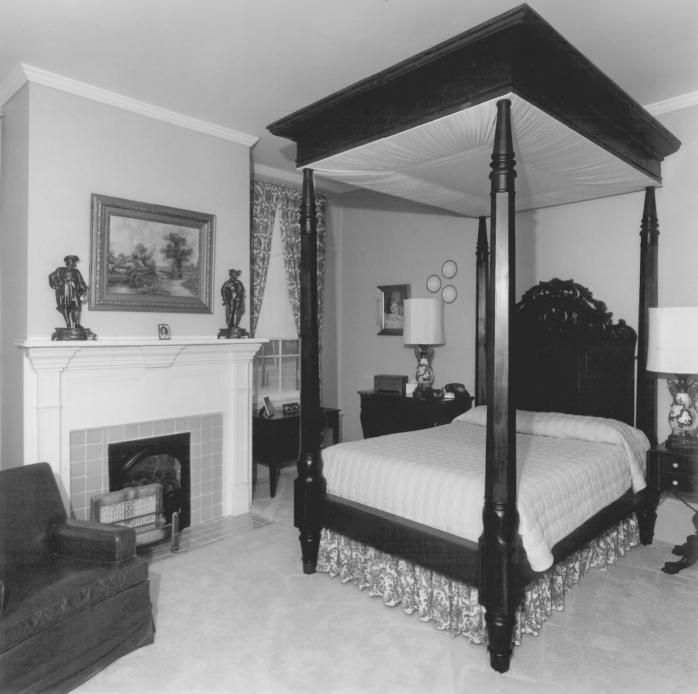

Photographer: James R. Lockhart Negative filed: Georgia Department of Natural Resources Date: March 1980 Description: 9 of 16. First floor bedroom: photographer facing west.

SEP 1 7 1980

Photographer: James R. Lockhart Negative filed: Georgia Department of Natural Resources Date: March 1980 Description: 10 of 16. Second floor hallway: photographer facing southeast.