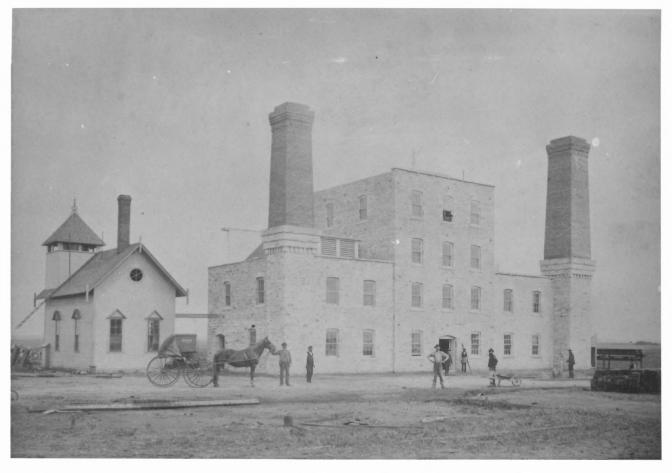

Kansas Sugar Refining Co. Mill Hutchinson, Reno County, Kansas The newly-completed mill from the SW Photo by: McInterf (?) Date: 1882 Negative location: KSHS Photo 5 of 5