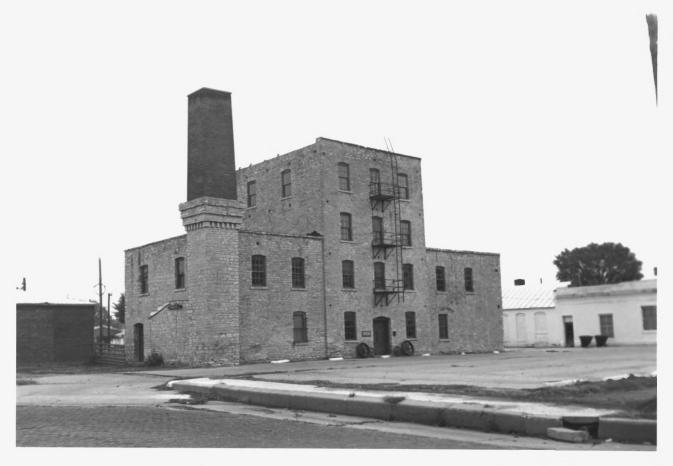

Photo 2 of 5

Kansas Sugar Refining Co. Mill Hutchinson, Reno County, Kansas view from southeast Date: October, 1984 Photo by: John Alt Negative location: KSHS

Photo 3 of 5

```
Kansas Sugar Refining Co. Mill
Hutchinson, Reno County, Kansas
The building under construction in
  1881-82.
Photo by: unknown
Negative location: William R. Wilbeck
                    38 Des Moines
                    S. Hutchinson, KS
                                   67505
Photo 4 of 5
```