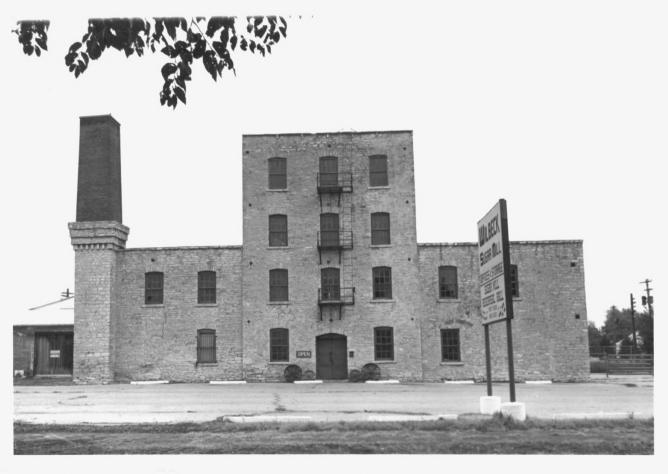

Kansas Sugar Refining Co. Mill Hutchinson, Reno County, Kansas south facade Date: October, 1984 Photo by: John Alt Negative location: KSHS Photo 1 of 5

Kansas Sugar Refining Co. Mill Hutchinson, Reno County, Kansas View from southwest Date: October, 1984 Photo by: John Alt Negative location: KSHS