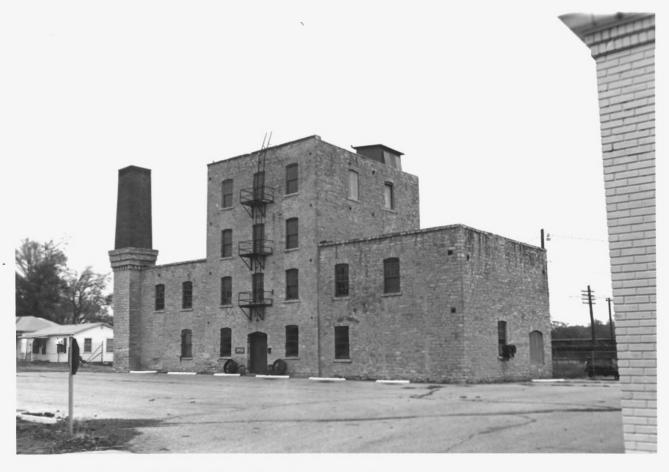

Photo 2 of 5

Kansas Sugar Refining Co. Mill Hutchinson, Reno County, Kansas view from southeast Date: October, 1984 Photo by: John Alt Negative location: KSHS

Photo 3 of 5

```
Kansas Sugar Refining Co. Mill
Hutchinson, Reno County, Kansas
The building under construction in
  1881-82.
Photo by: unknown
Negative location: William R. Wilbeck
                    38 Des Moines
                    S. Hutchinson, KS
                                   67505
Photo 4 of 5
```