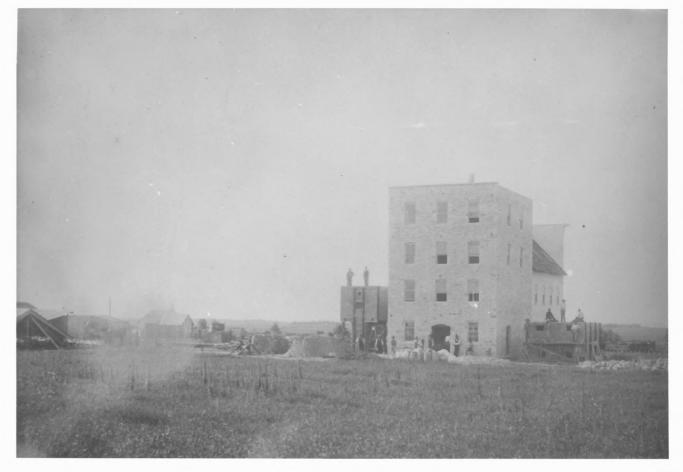

Photo 2 of 5

Kansas Sugar Refining Co. Mill Hutchinson, Reno County, Kansas view from southeast Date: October, 1984 Photo by: John Alt Negative location: KSHS

Photo 3 of 5

```
Kansas Sugar Refining Co. Mill
Hutchinson, Reno County, Kansas
The building under construction in
  1881-82.
Photo by: unknown
Negative location: William R. Wilbeck
                    38 Des Moines
                    S. Hutchinson, KS
                                   67505
Photo 4 of 5
```