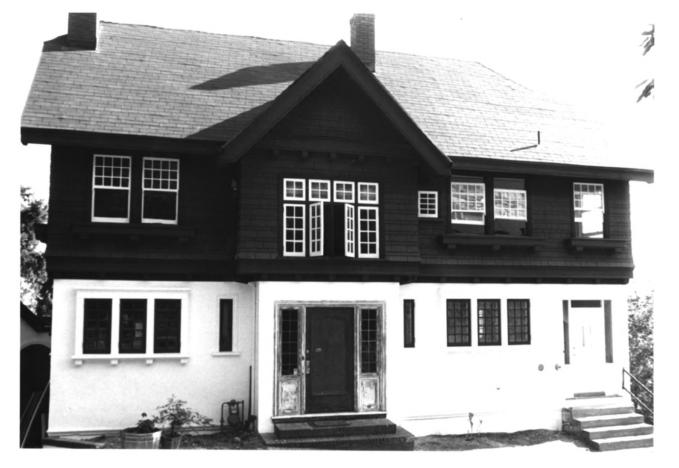

```
JONES/HOLCOMB RESIDENCE
2187 SW MARKET STREET DR.
PORTLAND, MULTNOMAH CO., OREGON
PHOTO TAKEN BY: NORTHWEST HERITAGE
PROPERTY ASSOC P.O. BOX 1871
```

PORTLAND, OREGON 97207
9/1/87
1 of 11
SOUTH ELEVATION (facade)