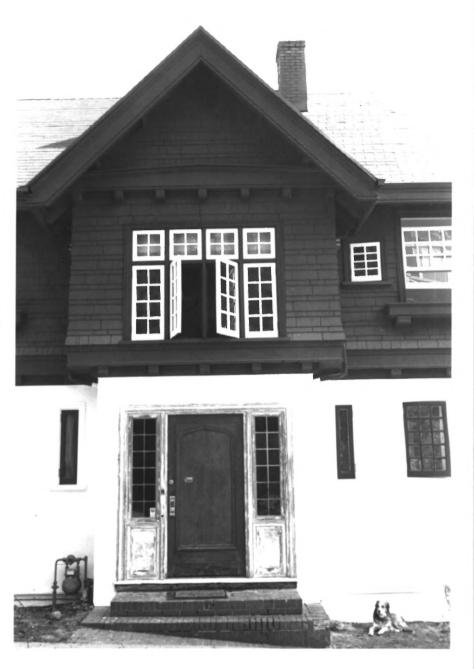

```
TONES/HOLCOMB RESIDENCE
2187 SW MARKET STREET DR.
PORTLAND, MULTNOMAH CO., OREGON
PHOTOTAKEN BY: NORTHWEST HERITAGE
PROPERTY ASSOC. P.O. BOX 1871
PORTLAND, OREGON 97207
9/1/87
6 of 11
SOUTH ELEVATION (facade, central bay)
```