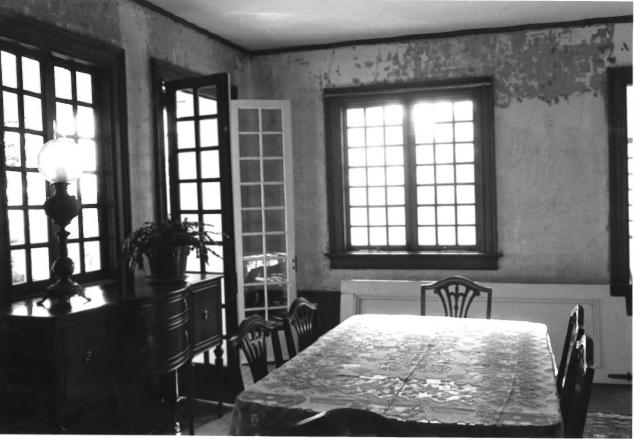

JONES/HOLCOMB RESIDENCE 2187 SW MARKET STREET DR. PORTLAND, MULTNOMAH CO., OREGON PHOTO TAKEN BY: NORTHWEST HERITAGE PROPERTY ASSOC. P.O. BOX 1871 PORTLAND, OREGON 97207 9/1/87 9 of 11 INTERIOR - DINING ROOM (looking east)