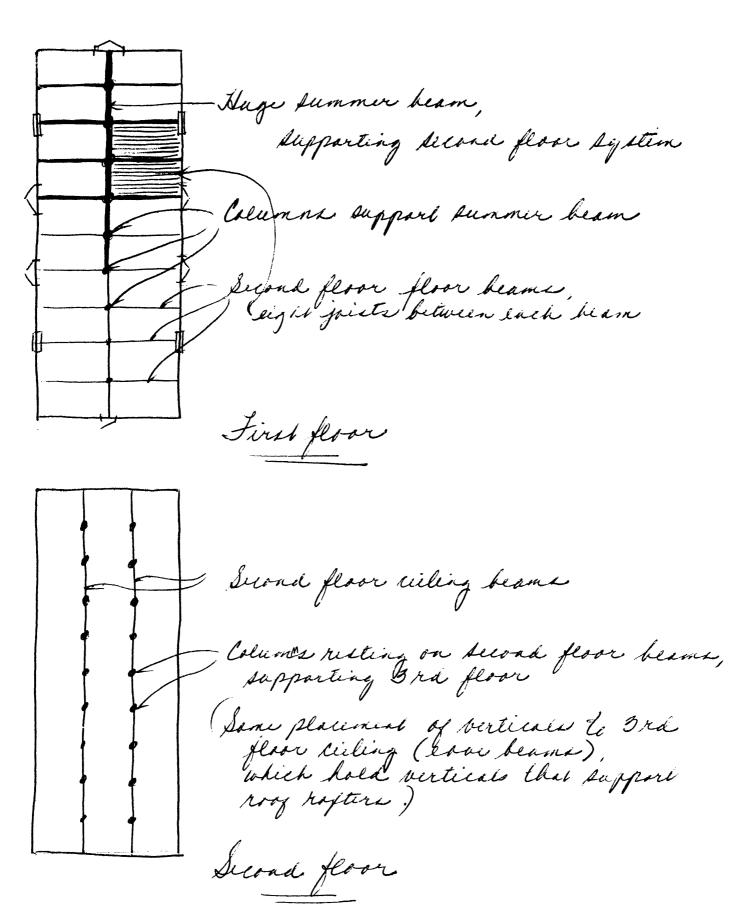

Massive framing system (see drawing) consists of single row of huge timber piers on first floor supporting summer beam. Second floor beams are fitted into the summer at each pier, every 12 feet, with second floor joists mortised into the summer between the beams. On the second floor there is a center aisle, and piers supporting the third floor rest on the second floor beams. These support cross beams at the eave line and the roof system.