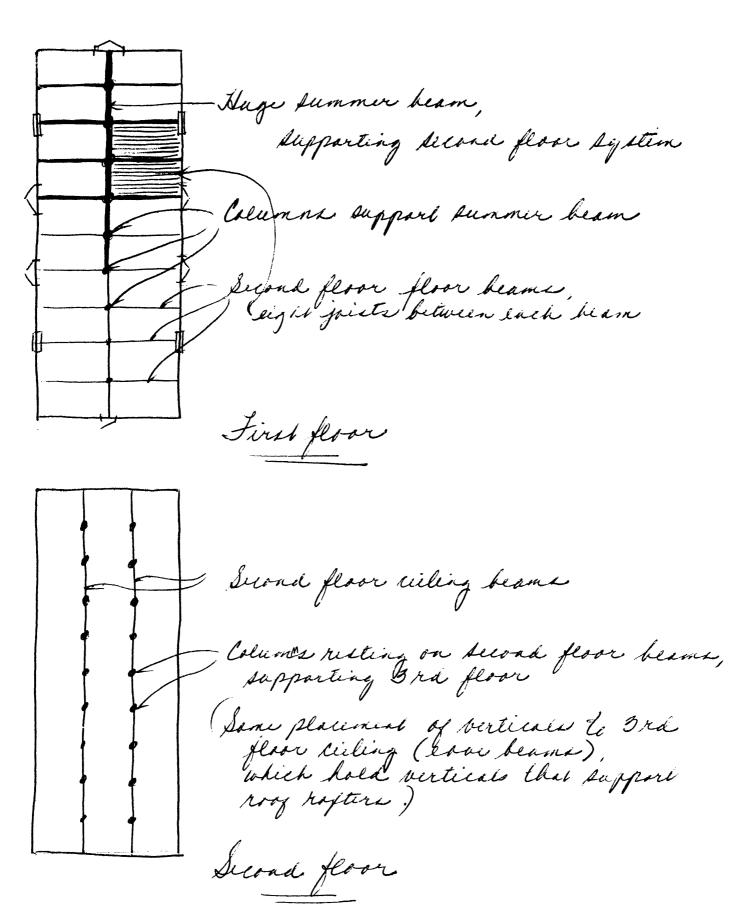

Massive framing system (see drawing) consists of single row of huge timber piers on first floor supporting summer beam. Second floor beams are fitted into the summer at each pier, every 12 feet, with second floor joists mortised into the summer between the beams. On the second floor there is a center aisle, and piers supporting the third floor rest on the second floor beams. These support cross beams at the eave line and the roof system.

Inside of building is whitewashed and now used as a tobacco barn. West side and south end weatherboards have been replaced with vertical sheathing boards.

The Rock Spring Distillery was located where the present road is now. The owners ca. 1825 house was northeast of the distillery. Warehouse had direct access to the Ohio River bank until railroad was built between it and the river, after which time the railroad was also used for hauling the whiskey. Railroad right-of-way stakes abutt the warehouse.