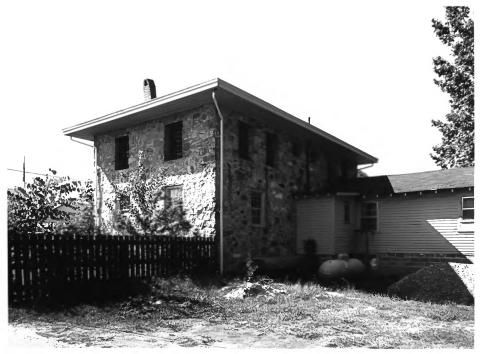

UNION COUNTY JAIL Blairsville, Union County, Georgia Photographer: James R. Lockhart Negative Filed: Georgia Department of Natural Resources Date: October, 1984
Description (3 of 6): Rear view;
photographer facing south.