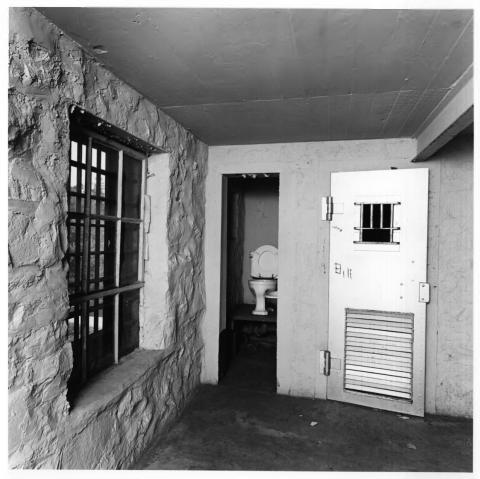

UNION COUNTY JAIL Blairsville, Union County, Georgia Photographer: James R. Lockhart Negative Filed: Georgia Department of Natural Resources Date: October, 1984 Description (6 of 6): Cell, first floor;

photographer facing north.