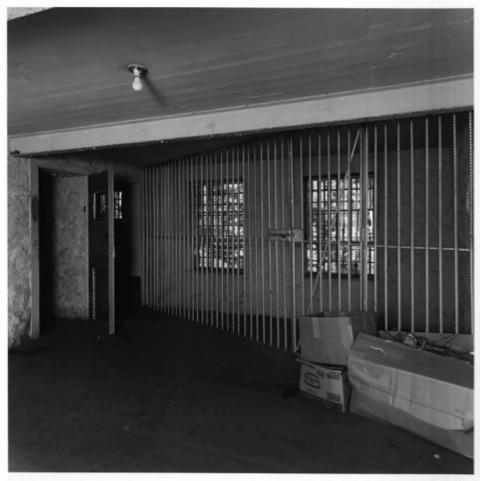

UNION COUNTY JATL Blairsville, Union County, Georgia Photographer: James R. Lockhart Negative Filed: Georgia Department of Natural Resources Date: October, 1984 Description (4 of 6): Entrance to cells; photographer facing southeast.