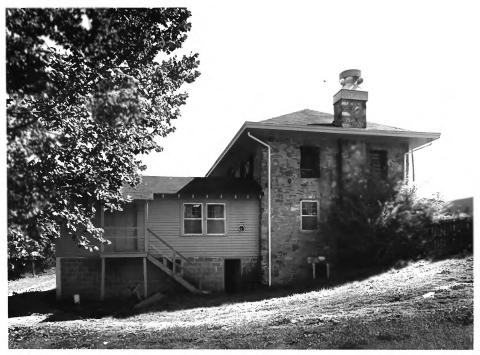

UNION COUNTY JAIL Blairsville, Union County, Georgia Photographer: James R. Lockhart Negative Filed: Georgia Department of Natural Resources Date: October, 1984 Description (2 of 6): Side and rear view; photographer facing northeast.