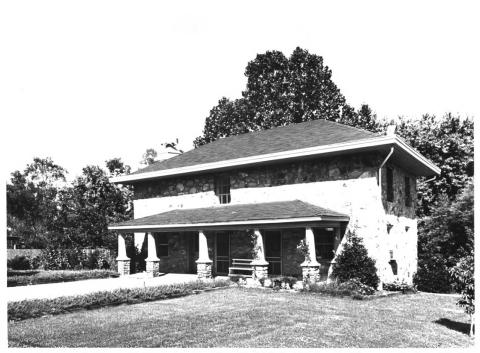

UNTON COUNTY JATL Blairsviile, Union County, Georgia Photographer: James R. Lockhart Negative Filed: Georgia Department of

Natural Resources
Date: October, 1984
Description (1 of 6): Front view; photographer facing west.