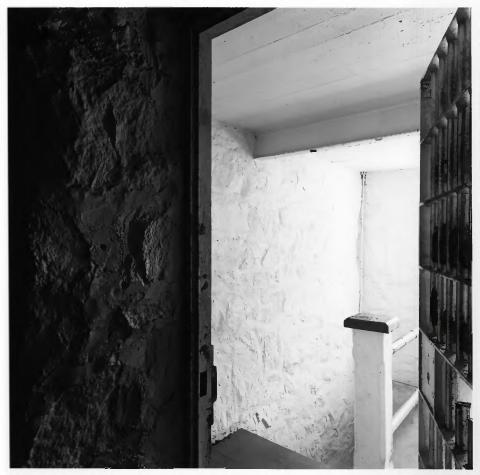

UNION COUNTY JATL Blairsville, Union County, Georgia Photographer: James R. Lockhart Negative Filed: Georgia Department of Natural Resources Date: October, 1984 Description (4 of 6): Entrance to cells; photographer facing southeast.