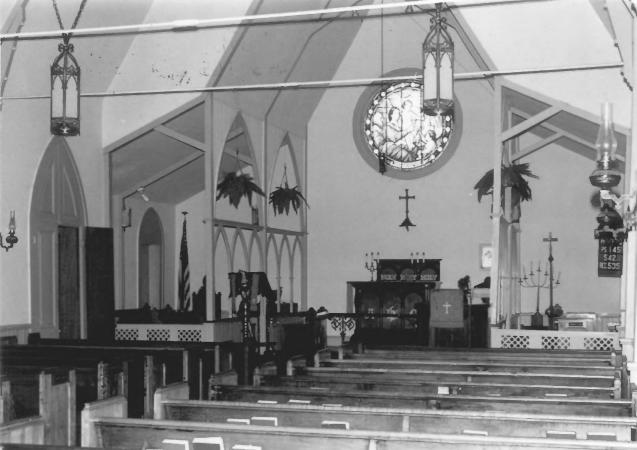

St. Mary's Episcopal Church, Woodlawn BA-30 Baltimore County, Maryland Peter E. Kurtze, August 1984 negative at Maryland Historical Trust view from southwest 1/4

St. Mary's Episcopal Church, Woodlawn BA-30 Baltimore County, Maryland Peter E. Kyrtze, August 1984 negative at Maryland Historical Trust interior, facing northeast