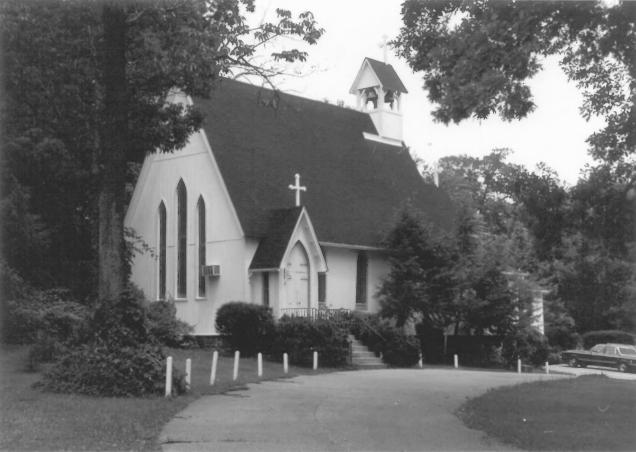

St. Mary's Episcopal Church, Woodlawn BA-30 Baltimore County, Maryland Peter E. Kurtze, August 1984 negative at Maryland Historical Trust view from southwest 1/4

St. Mary's Episcopal Church, Woodlawn BA-30 Baltimore County, Maryland Peter E. Kyrtze, August 1984 negative at Maryland Historical Trust interior, facing northeast