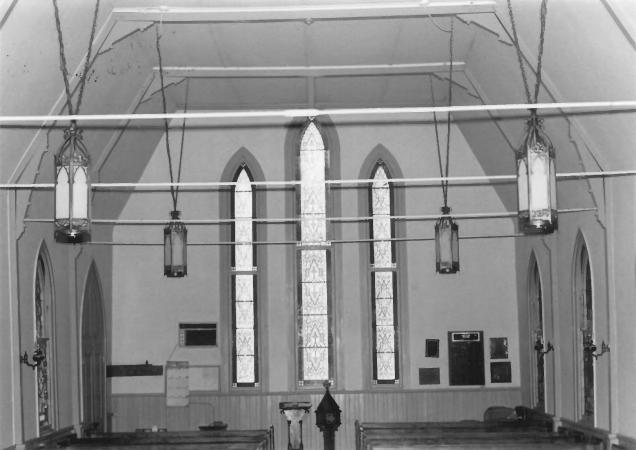

2/4

Peter E. Kurtze, August 1984
negative at Maryland Historical Trust

interior, facing southeast

3/4

St. Mary's Episcopal Church, Woodlawn BA-30

St. Mary's Episcopal Church, Woodlawn BA-30 Baltimore County, Maryland Peter E. Kurtze, August 1984 negative at Maryland Historical Trust interior, facing west 4/4