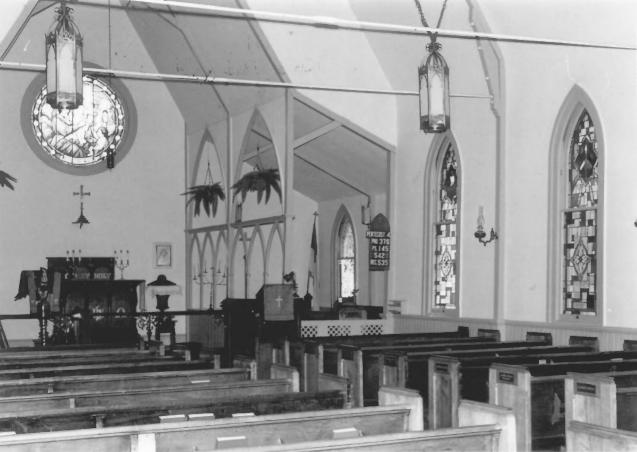

2/4

Peter E. Kurtze, August 1984
negative at Maryland Historical Trust

interior, facing southeast

3/4

St. Mary's Episcopal Church, Woodlawn BA-30

St. Mary's Episcopal Church, Woodlawn BA-30 Baltimore County, Maryland Peter E. Kurtze, August 1984 negative at Maryland Historical Trust interior, facing west 4/4