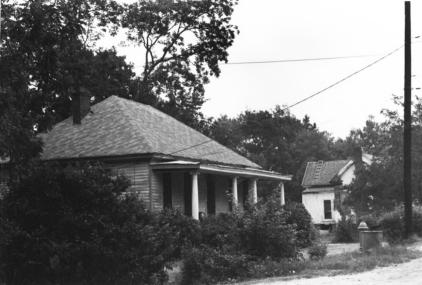

View from west, 12th Street

Snow Valley Residential Historic District Phenix City, Russell County, Alabama Nancy Alexander, 7/31/81 Negatives filed Alabama Historical

Commission

View from southwest, 12th Street