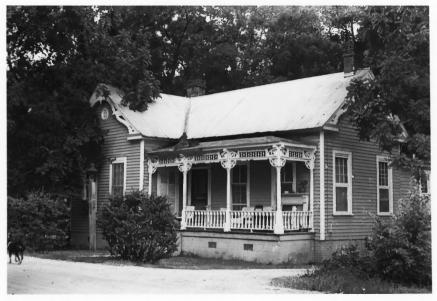

District Phenix City, Russell County, Alabama Nancy Alexander, 7/31/81 Negatives filed Alabama Historical Commission

Snow Valley Residential Historic

View from southwest, 12th Street

(Inv. # 10)

Snow Valley Residential Historic District Phenix City, Russell County, Alabama Nancy Alexander, 7/31/81 Negatives filed Alabama Historical Commission