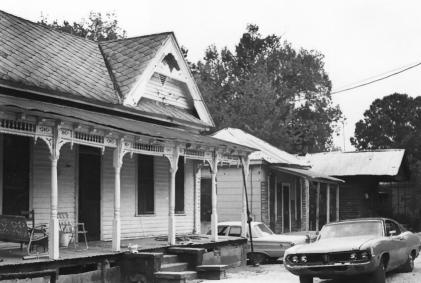

Snow Valley Residential Historic District Phenix City, Russell County, Alabama Nancy Alexander, 7/31/81 Negatives filed Alabama Historical Commission Photo number:

Snow Valley Residential Historic District Phenix City, Russell County. Alabama Nancy Alexander, 7/31/81